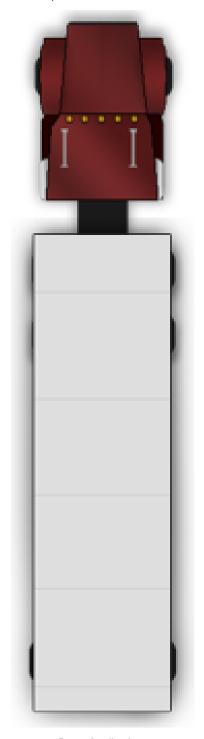

## **Combination vehicles**

Front of vehicle, lights/reflectors, engine compartment & steering components

#### Steering axle:

- suspension
- brakes
- tires

Driver door fuel area

#### Under vehicle

- · drive shaft
- exhaust
- frame

#### Drive axle(s)

- suspension
- brakes
- tires

#### Coupling devices

- truck
- trailer

Rear of truck/tractor & lights/reflectors

Trailer components front, side, lights & reflectors

- frame
- · landing gear
- tandem release

#### Trailer axle(s)

- suspension
- brakes
- tires

Rear of trailer & lights/reflectors