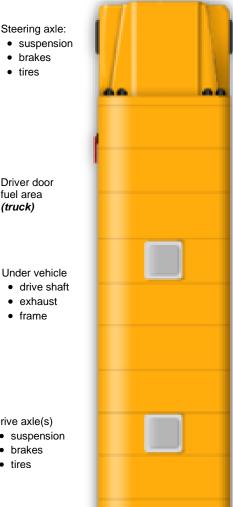

## Straight truck or bus

Front of vehicle, lights/reflectors, engine compartment & steering components

### Steering axle:

- suspension
- brakes
- tires

Passenger door fuel area

• drive shaft

Driver door

fuel area

(truck)

- exhaust
- frame

#### Drive axle(s)

- suspension
- brakes
- tires

Rear of bus/truck & lights/reflectors