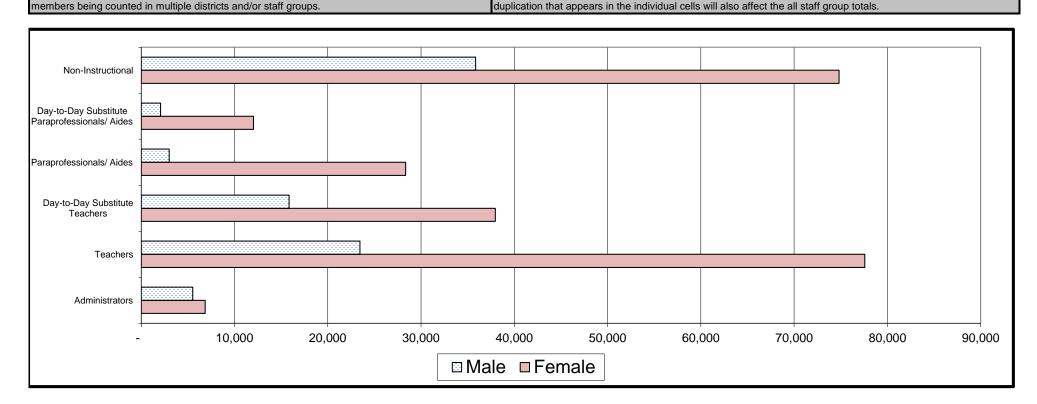

#### REP Summary Report — Fall 2014 Gender State of Michigan

|                                           |              |                |             |              |                | Staff                             | Group        |                             |        |                                                      |         |          |                            |         |
|-------------------------------------------|--------------|----------------|-------------|--------------|----------------|-----------------------------------|--------------|-----------------------------|--------|------------------------------------------------------|---------|----------|----------------------------|---------|
| Gender<br>by Staff Group                  | Adminis      | Administrators |             | Teachers     |                | Day-to-Day Substitute<br>Teachers |              | Paraprofessionals/<br>Aides |        | Day-to-Day Substitute<br>Paraprofessionals/<br>Aides |         | uctional | All Staff<br>Group Total** |         |
| Gender                                    | Count        | Percent        | Count       | Percent      | Count          | Percent                           | Count        | Percent                     | Count  | Percent                                              | Count   | Percent  | Count                      | Percent |
| Female                                    | 6,859        | 55.39%         | 77,574      | 76.79%       | 37,962         | 70.55%                            | 28,340       | 90.44%                      | 12,035 | 85.30%                                               | 74,812  | 67.61%   | 237,582                    | 73.48%  |
| Male                                      | 5,524        | 44.61%         | 23,451      | 23.21%       | 15,844         | 29.45%                            | 2,995        | 9.56%                       | 2,074  | 14.70%                                               | 35,848  | 32.39%   | 85,736                     | 26.52%  |
| Totals (and percent of overall total)     | 12,383       | 3.83%          | 101,025     | 31.25%       | 53,806         | 16.64%                            | 31,335       | 9.69%                       | 14,109 | 4.36%                                                | 110,660 | 34.23%   | 323,318                    |         |
| This table is de-duplicated at the distri | **The "All S | Staff Group To | tal" column | is the sum o | f the six staf | f group colum                     | ns. It is no | ot a headcount. An          | у      |                                                      |         |          |                            |         |