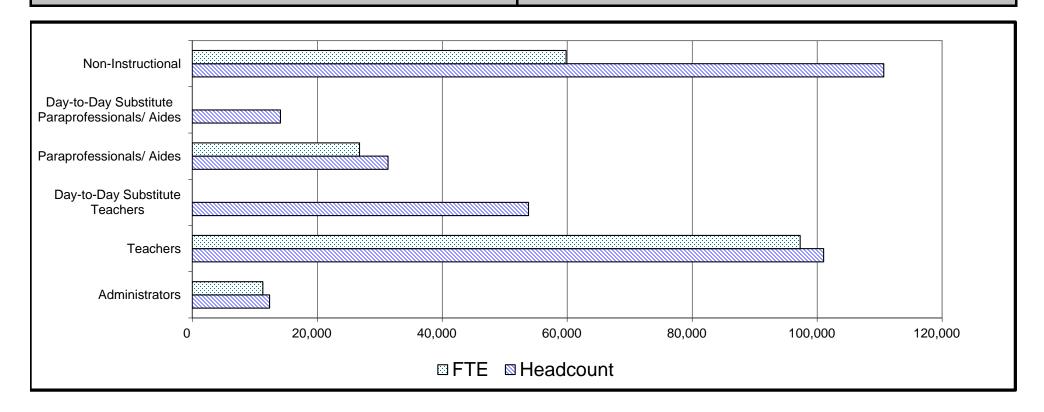

#### REP Summary Report — Fall 2014 Headcount and FTE State of Michigan

|                                     |           |         |           |                 |                                   | Staff   | Group                       |         |                                                      |         |                   |         |                            |
|-------------------------------------|-----------|---------|-----------|-----------------|-----------------------------------|---------|-----------------------------|---------|------------------------------------------------------|---------|-------------------|---------|----------------------------|
| Headcount and FTE<br>by Staff Group | Adminis   | trators | Teach     | ers             | Day-to-Day Substitute<br>Teachers |         | Paraprofessionals/<br>Aides |         | Day-to-Day Substitute<br>Paraprofessionals/<br>Aides |         | Non-Instructional |         | All Staff<br>Group Total** |
| Headcount and FTE                   | Count     | Percent | Count     | Percent         | Count                             | Percent | Count                       | Percent | Count                                                | Percent | Count             | Percent | Count                      |
| Headcount                           | 12,383    | 3.83%   | 101,025   | 31.25%          | 53,806                            | 16.64%  | 31,335                      | 9.69%   | 14,109                                               | 4.36%   | 110,660           | 34.23%  | 323,318                    |
| FTE                                 | 11,308.60 | 5.79%   | 97,288.36 | 7,288.36 49.84% |                                   | oorted  | 26,779.89                   | 13.72%  | Not Reported                                         |         | 59,831.96 30.6    |         | 195,208.81                 |

This table is de-duplicated at the district level by PIC and staff group. This will result in some staff members being counted in multiple districts and/or staff groups.

\*\*The "All Staff Group Total" column is the sum of the six staff group columns. It is not a headcount. Any duplication that appears in the individual cells will also affect the all staff group totals.