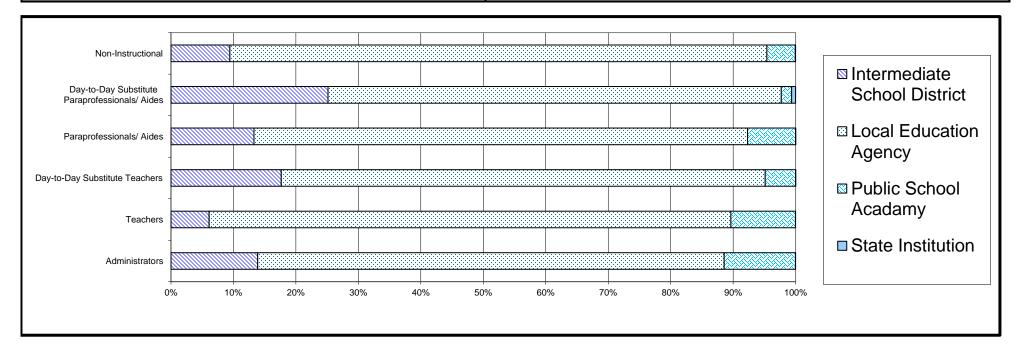

Non-Instructional         All Staf Group Total Staf Staf Group Total Staf Group Total Staf Staf Group Total Staf Group</td></t<> | Administrators         Teachers         Day-to-Day Substitute Teachers         Paraprofessionals/ Aides         Day-to-Day Substitute Paraprofessionals/ Aides         Non-Instructional         All Staf Group Total Staf Staf Group Total Staf Group Total Staf Staf Group Total Staf Group |

This table is de-duplicated at the district level by PIC and staff group. This will result in some staff members being counted in multiple districts and/or staff groups.

\*\*The "All Staff Group Total" column is the sum of the six staff group columns. It is not a headcount. Any duplication that appears in the individual cells will also affect the all staff group totals.