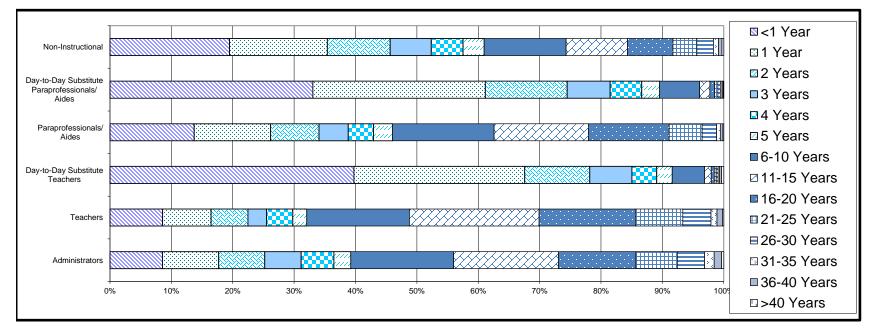

#### REP Summary Report — Fall 2014 Longevity State of Michigan

|                                           |                |               |                  |                 |                                   | Staff            | Group                       |             |                               |                   |              |                        |                  |         |
|-------------------------------------------|----------------|---------------|------------------|-----------------|-----------------------------------|------------------|-----------------------------|-------------|-------------------------------|-------------------|--------------|------------------------|------------------|---------|
| Longevity<br>by Staff Group               | Adminis        | Teache        | Leachers I '     |                 | Day-to-Day Substitute<br>Teachers |                  | Paraprofessionals/<br>Aides |             | Substitute<br>ssionals/<br>es | Non-Instructional |              | All Staf<br>Group Tota |                  |         |
| Longevity                                 | Count          | Count Percent |                  | Percent         | Count                             | Percent          | Count                       | Percent     | Count                         | Percent           | Count        | Percent                | Count            | Percent |
| <1 Year                                   | 1,061          | 8.57%         | 8,661            | 8.57%           | 21,387                            | 39.75%           | 4,298                       | 13.72%      | 4,664                         | 33.06%            | 21,563       | 19.49%                 | 61,634           | 19.06%  |
| 1 Year                                    | 1,132          | 9.14%         | 7,975            | 7.89%           | 14,969                            | 27.82%           | 3,904                       | 12.46%      | 3,965                         | 28.10%            | 17,629       | 15.93%                 | 49,574           | 15.33%  |
| 2 Years                                   | 930            | 7.51%         | 6,078            | 6.02%           | 5,700                             | 10.59%           | 2,471                       | 7.89%       | 1,880                         | 13.32%            | 11,328       | 10.24%                 | 28,387           | 8.78%   |
| 3 Years                                   | 734            | 5.93%         | 3,061            | 3.03%           | 3,701                             | 6.88%            | 1,491                       | 4.76%       | 989                           | 7.01%             | 7,407        | 6.69%                  | 17,383           | 5.38%   |
| 4 Years                                   | 660            | 5.33%         | 4,316            | 4.27%           | 2,173                             | 4.04%            | 1,289                       | 4.11%       | 725                           | 5.14%             | 5,737        | 5.18%                  | 14,900           | 4.61%   |
| 5 Years                                   | 342            | 2.76%         | 2,304            | 2.28%           | 1,363                             | 2.53%            | 978                         | 3.12%       | 412                           | 2.92%             | 3,801        | 3.43%                  | 9,200            | 2.85%   |
| 6-10 Years                                | 2,075          | 16.76%        | 16,892           | 16.72%          | 2,834                             | 5.27%            | 5,178                       | 16.52%      | 919                           | 6.51%             | 14,773       | 13.35%                 | 42,671           | 13.20%  |
| 11-15 Years                               | 2,116          | 17.09%        | 21,339           | 21.12%          | 575                               | 1.07%            | 4,816                       | 15.37%      | 235                           | 1.67%             | 11,055       | 9.99%                  | 40,136           | 12.41%  |
| 16-20 Years                               | 1,559          | 12.59%        | 15,856           | 15.70%          | 271                               | 0.50%            | 4,124                       | 13.16%      | 110                           | 0.78%             | 8,217        | 7.43%                  | 30,137           | 9.32%   |
| 21-25 Years                               | 837            | 6.76%         | 7,803            | 7.72%           | 172                               | 0.32%            | 1,681                       | 5.36%       | 74                            | 0.52%             | 4,296        | 3.88%                  | 14,863           | 4.60%   |
| 26-30 Years                               | 549            | 4.43%         | 4,644            | 4.60%           | 171                               | 0.32%            | 739                         | 2.36%       | 56                            | 0.40%             | 2,987        | 2.70%                  | 9,146            | 2.83%   |
| 31-35 Years                               | 194            | 1.57%         | 983              | 0.97%           | 108                               | 0.20%            | 190                         | 0.61%       | 39                            | 0.28%             | 925          | 0.84%                  | 2,439            | 0.75%   |
| 36-40 Years                               | 149            | 1.20%         | 915              | 0.91%           | 193                               | 0.36%            | 128                         | 0.41%       | 27                            | 0.19%             | 620          | 0.56%                  | 2,032            | 0.63%   |
| >40 Years                                 | 45             | 0.36%         | 198              | 0.20%           | 189                               | 0.35%            | 48                          | 0.15%       | 14                            | 0.10%             | 322          | 0.29%                  | 816              | 0.25%   |
| Totals (and percent of overall total)     | 12,383         | 3.83%         | 101,025          | 31.25%          | 53,806                            | 16.64%           | 31,335                      | 9.69%       | 14,109                        | 4.36%             | 110,660      | 34.23%                 | 323,318          |         |
| This table is de-duplicated at the distri | ct level by PI | C and staff   | group. This will | result in s     | ome staff                         | **The "All S     | Staff Group To              | tal" column | is the sum of                 | the six staff     | group column | ns. It is not          | a headcount. Any | У       |
| members being counted in multiple dis     | duplication    | that appears  | in the indivi    | dual cells will | also affect th                    | ne all staff gro | up totals.                  |             |                               |                   |              |                        |                  |         |