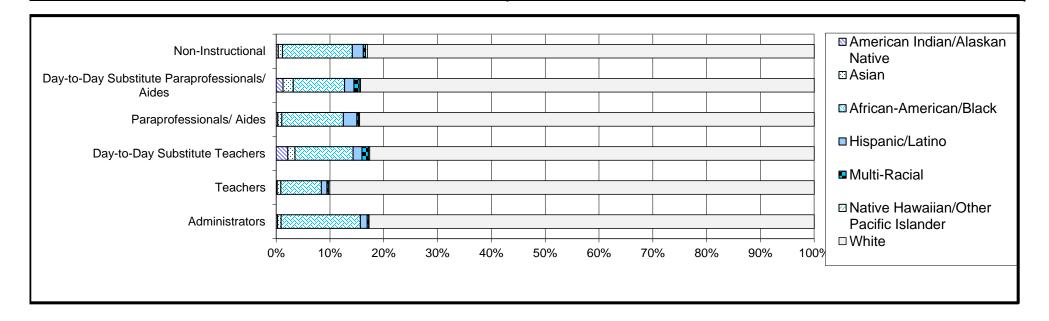

## REP Summary Report — Fall 2014 Race-Ethnicity State of Michigan

|                                                                                               |                |                             |          |         |                                   | Staff   | Group                       |                    |                                                      |         |                   |         |                        |         |
|-----------------------------------------------------------------------------------------------|----------------|-----------------------------|----------|---------|-----------------------------------|---------|-----------------------------|--------------------|------------------------------------------------------|---------|-------------------|---------|------------------------|---------|
| Race-Ethnicity<br>by Staff Group                                                              | Administrators |                             | Teachers |         | Day-to-Day Substitute<br>Teachers |         | Paraprofessionals/<br>Aides |                    | Day-to-Day Substitute<br>Paraprofessionals/<br>Aides |         | Non-Instructional |         | All Staf<br>Group Tota |         |
| Race-Ethnicity                                                                                | Count          | Percent                     | Count    | Percent | Count                             | Percent | Count                       | Percent            | Count                                                | Percent | Count             | Percent | Count                  | Percent |
| American Indian/Alaskan Native                                                                | 32             | 0.26%                       | 201      | 0.20%   | 1,156                             | 2.15%   | 98                          | 0.31%              | 181                                                  | 1.28%   | 431               | 0.39%   | 2,099                  | 0.65%   |
| Asian                                                                                         | 80             | 0.65%                       | 685      | 0.68%   | 723                               | 1.34%   | 230                         | 0.73%              | 268                                                  | 1.90%   | 866               | 0.78%   | 2,852                  | 0.88%   |
| African-American/Black                                                                        | 1,827          | 14.75%                      | 7,606    | 7.53%   | 5,813                             | 10.80%  | 3,583                       | 11.43%             | 1,346                                                | 9.54%   | 14,372            | 12.99%  | 34,547                 | 10.69%  |
| Hispanic/Latino                                                                               | 157            | 1.27%                       | 1,049    | 1.04%   | 888                               | 1.65%   | 786                         | 2.51%              | 244                                                  | 1.73%   | 2,244             | 2.03%   | 5,368                  | 1.66%   |
| Multi-Racial                                                                                  | 36             | 0.29%                       | 264      | 0.26%   | 649                               | 1.21%   | 100                         | 0.32%              | 141                                                  | 1.00%   | 452               | 0.41%   | 1,642                  | 0.51%   |
| Native Hawaiian/Other Pacific Islander                                                        | 7              | 0.06%                       | 270      | 0.27%   | 131                               | 0.24%   | 62                          | 0.20%              | 35                                                   | 0.25%   | 416               | 0.38%   | 921                    | 0.28%   |
| White                                                                                         | 10,244         | 82.73%                      | 90,950   | 90.03%  | 44,446                            | 82.60%  | 26,476                      | 84.49%             | 11,894                                               | 84.30%  | 91,879            | 83.03%  | 275,889                | 85.33%  |
| Totals (and percent of overall total)                                                         | 12,383         | 3.83%                       | 101,025  | 31.25%  | 53,806                            | 16.64%  | 31,335                      | 9.69%              | 14,109                                               | 4.36%   | 110,660           | 34.23%  | 323,318                |         |
| This table is de-duplicated at the district level members being counted in multiple districts |                | Staff Group To that appears |          |         |                                   | 0 1     |                             | ot a headcount. Ar | ny                                                   |         |                   |         |                        |         |