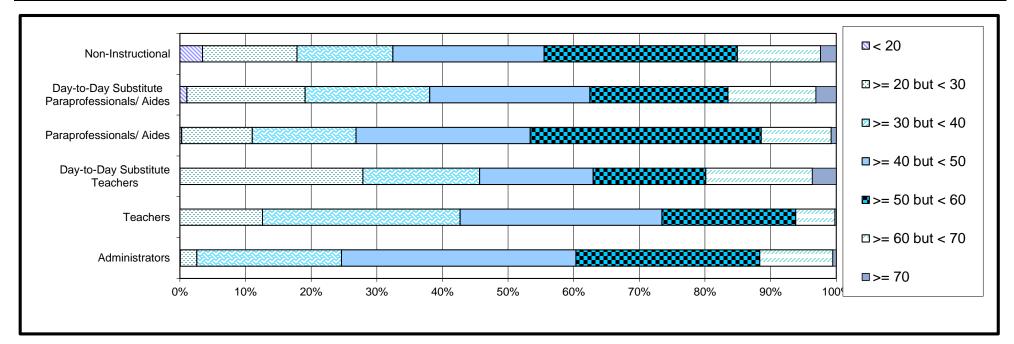

#### REP Summary Report — Fall 2014 Age State of Michigan

|                                                                                                          |        |          |         |         |                     | Staff   | Group                       |               |                                                      |                 |                   |              |                            |         |
|----------------------------------------------------------------------------------------------------------|--------|----------|---------|---------|---------------------|---------|-----------------------------|---------------|------------------------------------------------------|-----------------|-------------------|--------------|----------------------------|---------|
| Age by Staff Group Administrators                                                                        |        | strators | Teache  | ers     | Day-to-Day<br>Teach |         | Paraprofessionals/<br>Aides |               | Day-to-Day Substitute<br>Paraprofessionals/<br>Aides |                 | Non-Instructional |              | All Staff<br>Group Total** |         |
| Age                                                                                                      | Count  | Percent  | Count   | Percent | Count               | Percent | Count                       | Percent       | Count                                                | Percent         | Count             | Percent      | Count                      | Percent |
| < 20                                                                                                     | 8      | 0.06%    | -       | 0.00%   | 19                  | 0.04%   | 89                          | 0.28%         | 150                                                  | 1.06%           | 3,821             | 3.45%        | 4,087                      | 1.26%   |
| >= 20 but < 30                                                                                           | 313    | 2.53%    | 12,713  | 12.58%  | 14,983              | 27.85%  | 3,371                       | 10.76%        | 2,542                                                | 18.02%          | 15,924            | 14.39%       | 49,846                     | 15.42%  |
| >= 30 but < 40                                                                                           | 2,728  | 22.03%   | 30,426  | 30.12%  | 9,569               | 17.78%  | 4,947                       | 15.79%        | 2,679                                                | 18.99%          | 16,158            | 14.60%       | 66,507                     | 20.57%  |
| >= 40 but < 50                                                                                           | 4,424  | 35.73%   | 31,053  | 30.74%  | 9,309               | 17.30%  | 8,321                       | 26.55%        | 3,441                                                | 24.39%          | 25,520            | 23.06%       | 82,068                     | 25.38%  |
| >= 50 but < 60                                                                                           | 3,466  | 27.99%   | 20,589  | 20.38%  | 9,227               | 17.15%  | 11,028                      | 35.19%        | 2,970                                                | 21.05%          | 32,564            | 29.43%       | 79,844                     | 24.70%  |
| >= 60 but < 70                                                                                           | 1,380  | 11.14%   | 6,028   | 5.97%   | 8,745               | 16.25%  | 3,337                       | 10.65%        | 1,891                                                | 13.40%          | 14,044            | 12.69%       | 35,425                     | 10.96%  |
| >= 70                                                                                                    | 64     | 0.52%    | 216     | 0.21%   | 1,954               | 3.63%   | 242                         | 0.77%         | 436                                                  | 3.09%           | 2,629             | 2.38%        | 5,541                      | 1.71%   |
| Totals (and percent of overall total)                                                                    | 12,383 | 3.83%    | 101,025 | 31.25%  | 53,806              | 16.64%  | 31,335                      | 9.69%         | 14,109                                               | 4.36%           | 110,660           | 34.23%       | 323,318                    |         |
| This table is de-duplicated at the district level by PIC and staff group. This will result in some staff |        |          |         |         |                     |         | Staff Group To              | otal" column  | is the sum o                                         | f the six staff | f group colum     | ns. It is no | ot a headcount. An         | ıy      |
| ·                                                                                                        |        |          |         |         |                     |         | that appears                | in the indivi | dual cells will                                      | also affect t   | he all staff gro  | oup totals.  |                            |         |