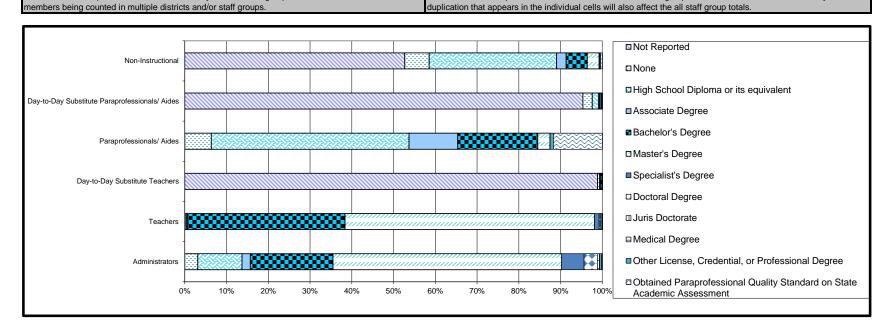

#### REP Summary Report — Fall 2014 Highest Education Level State of Michigan

|                                                                               |                                                                                        |         |         |         |                                   | Staff   | Group                       |         |                                                      |               |                   |               |                        |         |
|-------------------------------------------------------------------------------|----------------------------------------------------------------------------------------|---------|---------|---------|-----------------------------------|---------|-----------------------------|---------|------------------------------------------------------|---------------|-------------------|---------------|------------------------|---------|
| Highest Education Level<br>by Staff Group                                     | Administrators                                                                         |         | Teach   | ers     | Day-to-Day Substitute<br>Teachers |         | Paraprofessionals/<br>Aides |         | Day-to-Day Substitute<br>Paraprofessionals/<br>Aides |               | Non-Instructional |               | All Staf<br>Group Tota |         |
| Highest Education Level                                                       | Count                                                                                  | Percent | Count   | Percent | Count                             | Percent | Count                       | Percent | Count                                                | Percent       | Count             | Percent       | Count                  | Percent |
| Not Reported                                                                  |                                                                                        | 0.00%   | -       | 0.00%   | 53,187                            | 98.85%  | 3                           | 0.01%   | 13,451                                               | 95.34%        | 58,301            | 52.68%        | 124,942                | 38.64%  |
| None                                                                          | 387                                                                                    | 3.13%   | 77      | 0.08%   | 266                               | 0.49%   | 1,987                       | 6.34%   | 317                                                  | 2.25%         | 6,476             | 5.85%         | 9,510                  | 2.94%   |
| High School Diploma or its equivalent                                         | 1,310                                                                                  | 10.58%  | 320     | 0.32%   | 67                                | 0.12%   | 14,841                      | 47.36%  | 208                                                  | 1.47%         | 33,745            | 30.49%        | 50,491                 | 15.62%  |
| Associate Degree                                                              | 248                                                                                    | 2.00%   | 245     | 0.24%   | 32                                | 0.06%   | 3,651                       | 11.65%  | 37                                                   | 0.26%         | 2,559             | 2.31%         | 6,772                  | 2.09%   |
| Bachelor's Degree                                                             | 2,451                                                                                  | 19.79%  | 38,143  | 37.76%  | 201                               | 0.37%   | 6,005                       | 19.16%  | 69                                                   | 0.49%         | 5,582             | 5.04%         | 52,451                 | 16.22%  |
| Master's Degree                                                               | 6,781                                                                                  | 54.76%  | 60,338  | 59.73%  | 47                                | 0.09%   | 912                         | 2.91%   | 19                                                   | 0.13%         | 3,138             | 2.84%         | 71,235                 | 22.03%  |
| Specialist's Degree                                                           | 664                                                                                    | 5.36%   | 1,117   | 1.11%   | 1                                 | 0.00%   | 5                           | 0.02%   | -                                                    | 0.00%         | 64                | 0.06%         | 1,851                  | 0.57%   |
| Doctoral Degree                                                               | 394                                                                                    | 3.18%   | 441     | 0.44%   | -                                 | 0.00%   | 11                          | 0.04%   | -                                                    | 0.00%         | 32                | 0.03%         | 878                    | 0.27%   |
| Juris Doctorate                                                               | 59                                                                                     | 0.48%   | 31      | 0.03%   | -                                 | 0.00%   | 2                           | 0.01%   | -                                                    | 0.00%         | 5                 | 0.00%         | 97                     | 0.03%   |
| Medical Degree                                                                | 5                                                                                      | 0.04%   | 20      | 0.02%   | -                                 | 0.00%   |                             | 0.00%   | -                                                    | 0.00%         | 2                 | 0.00%         | 27                     | 0.01%   |
| Other License, Credential, or<br>Professional Degree                          | 63                                                                                     | 0.51%   | 283     | 0.28%   | 3                                 | 0.01%   | 243                         | 0.78%   | 3                                                    | 0.02%         | 316               | 0.29%         | 911                    | 0.28%   |
| Obtained Paraprofessional Quality<br>Standard on State Academic<br>Assessment | 21                                                                                     | 0.17%   | 10      | 0.01%   | 2                                 | 0.00%   | 3,675                       | 11.73%  | 5                                                    | 0.04%         | 440               | 0.40%         | 4,153                  | 1.28%   |
| Totals (and percent of overall total)                                         | 12,383                                                                                 | 3.83%   | 101,025 | 31.25%  | 53,806                            | 16.64%  | 31,335                      | 9.69%   | 14,109                                               | 4.36%         | 110,660           | 34.23%        | 323,318                |         |
| This table is de-duplicated at the district                                   | uplicated at the district level by PIC and staff group. This will result in some staff |         |         |         |                                   |         |                             |         | is the sum of                                        | the six staff | group column      | ns. It is not | a headcount. Any       | ,       |