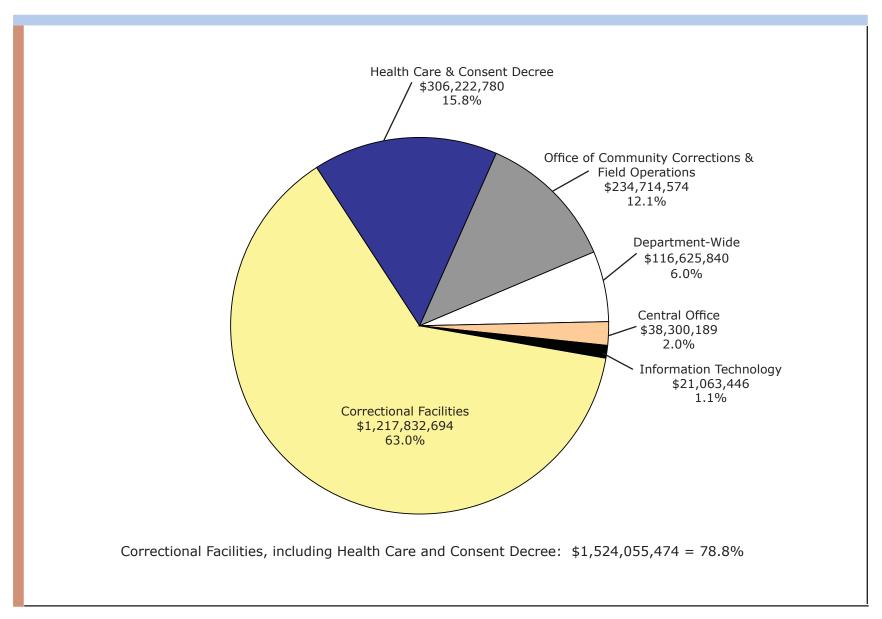

|    | DEP  | PARTMENT EXPENDITURES AND PERSONNEL SUMMARIES                            | .F-16 |
|----|------|--------------------------------------------------------------------------|-------|
|    | F11  | Gross Expenditures and Encumbrances Excluding Capital Outlay - FY 2011   | .F-17 |
|    | F11a | a FY 2011 Corrections Operating Expenditures                             | .F-18 |
|    | F12  | Number of Employees as of December 24, 2011                              | .F-19 |
|    | F12a | a Corrections Officers as of December 24, 2011                           | .F-20 |
| G. |      | HIGAN PRISONER REENTRY                                                   |       |
|    | Мар  | of MPRI Round One Pilot Sites - FY 2006                                  | .G-4  |
|    | Мар  | of MPRI Round Two Pilot Sites                                            | .G- 5 |
|    | Мар  | of MPRI Statewide Implementation                                         | .G-6  |
|    | Мар  | of MPRI Sites and In-Reach Prisons                                       | .G-7  |
|    | Tran | nsition Accountability Plan MPRI Process Flowchart                       | .G-8  |
|    | Mon  | thly Status/Recidivism Levels of Released MPRI-Related Participants      | .G-9  |
| H. |      | MMUNITY REENTRY PROGRAM AND ELECTRONIC MONITORING                        |       |
|    | (Cal | lendar Year 2010 & 2011)                                                 |       |
|    | H1   | New Community Reentry Program Participants Monthly by Program Site       |       |
|    | H2   | Community Reentry Program Terminations Monthly by Program Site           |       |
|    | Н3   | End-of-Month Community Reentry Program Populations by Program Site       |       |
|    | H4   | New Electronic Monitoring Participants Monthly by Offender Type          |       |
|    | H5   | Monthly Electronic Monitoring Terminations by Offender Type              |       |
|    | H6   | End of Month Electronic Monitoring Populations by Offender Type          |       |
|    | H7   | Monthly GPS Electronic Tether Program Activity (Calendar Year 2011)      | .H-8  |
| Ι. |      | CIAL ALTERNATIVE INCARCERATION PROGRAM (SAI)                             |       |
|    | I1   | 2011 SAI <i>Prisoner</i> Intake by Offense                               |       |
|    | I2   | 2011 SAI <i>Probationer</i> Intake by Offense                            | . I-5 |
|    | 13   | 2009 - 2011 Comparison of SAI <i>Probationer</i> Intake                  |       |
|    |      | (By Field Operations Administration Regions)                             |       |
|    | I4   | SAI Phase I <i>Prisoner</i> Program Performance 2009 - 2011              |       |
|    | I5   | SAI Phase I <i>Probationer</i> Program Performance 2009 - 2011           |       |
|    | I6   | SAI Phase I <i>Prisoner</i> Post-Program Performance 1992 - 2011         |       |
|    | 17   | SAI Phase I <i>Prisoner</i> Post-Program Performance 1992 - 2011         | . I-9 |
| J. | OFF  | TICE OF COMMUNITY CORRECTIONS (OCC)                                      |       |
|    | J1   | Offenders Enrolled in P.A. 511 Community Corrections Programs in FY 2011 |       |
|    | J2   | Grants Awarded in FY 2011                                                |       |
|    | J3   | FY 2011 Probation Residential Services                                   | . J-4 |