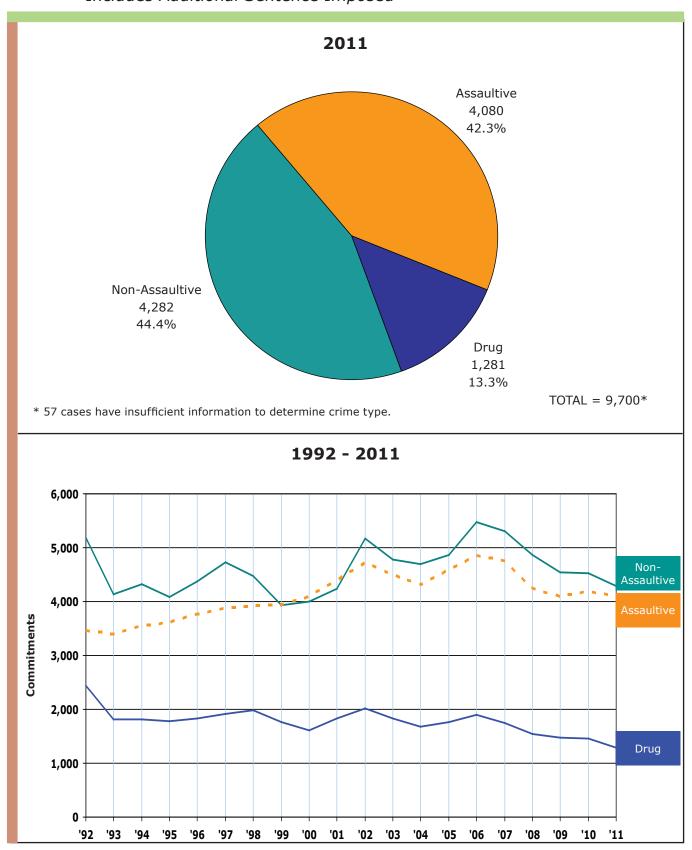

The A1 Series of Tables are based on offenders, so multiple offenses/dispositions for the same offender are aggregated and reported per the above sequence.

**Table A** shows the statewide prison commitment rates of offenders for the current year and the previous eight years.

**Table A1** shows the court dispositions of offenders broken down by disposition type and by sentencing county within each of the two Field Operations Administration (FOA) regions.

Tables A1a through A1c show the information in Table A1 broken down by major crime categories (i.e., non-assaultive, drug and assaultive offenses).

The **A2 Series of Tables** are based on all offenses, so multiple offenses/dispositions for the same offender are reported individually by offense.

**Table A2** shows the court dispositions of offenses broken down by disposition type and offense.

**Tables A2a** through **A2c** show the information in **Table A2** broken down by major crime categories (i.e., non-assaultive, drug and assaultive offenses).

The crimes in the A2 Series of Tables are sorted by Michigan Compiled Law (MCL) numbers and Prosecuting Attorney's Coordinating Council (PACC) codes (the sort order used since 1999). Since this sort order keeps related codes together, similar crimes that have identical maximum penalties are not consolidated. This level of detail provides much richer information, but the reader must be careful to watch for related codes when attempting to examine the frequency and disposition pattern for a particular type of crime. For example, several separate offense codes appear for the crime of first degree criminal sexual conduct (750.520B--) because each code represents a specific characteristic of the offense.