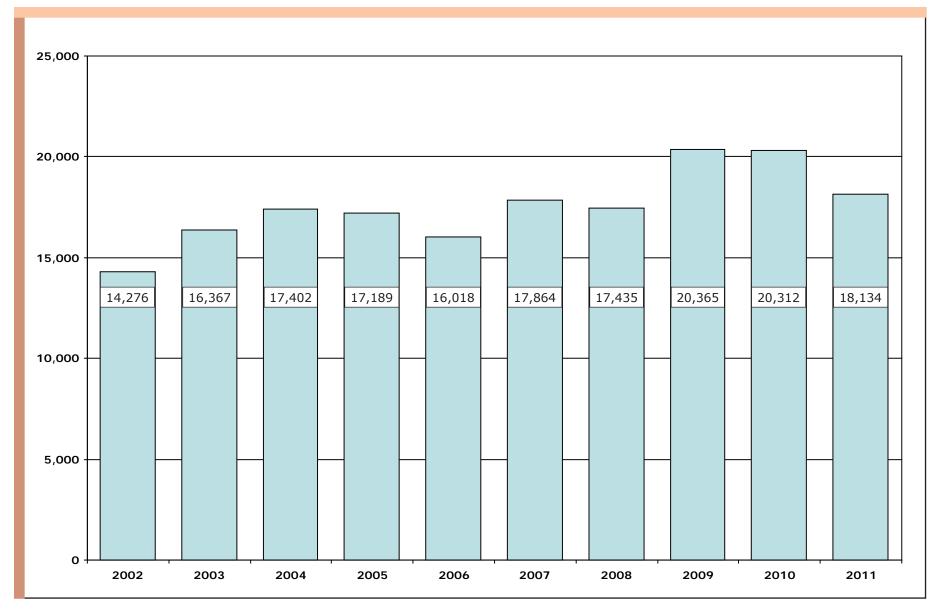

#### **△** Statewide Prison Commitment Rates

Calendar Years 2003 - 2011

| Year | Felony<br>Dispositions<br>(Offenders) | Felony<br>Dispositions<br>to Prison | Percent of<br>Felony Dispositions<br>to Prison |
|------|---------------------------------------|-------------------------------------|------------------------------------------------|
| 2003 | 54,482                                | 11,934                              | 21.9                                           |
| 2004 | 55,545                                | 11,260                              | 20.3                                           |
| 2005 | 56,155                                | 11,761                              | 20.9                                           |
| 2006 | 59,357                                | 12,859                              | 21.7                                           |
| 2007 | 60,177                                | 12,480                              | 20.7                                           |
| 2008 | 58,113                                | 11,292                              | 19.4                                           |
| 2009 | 55,592                                | 10,702                              | 19.3                                           |
| 2010 | 53,422                                | 10,831                              | 20.3                                           |
| 2011 | 50,862                                | 10,287                              | 20.2                                           |