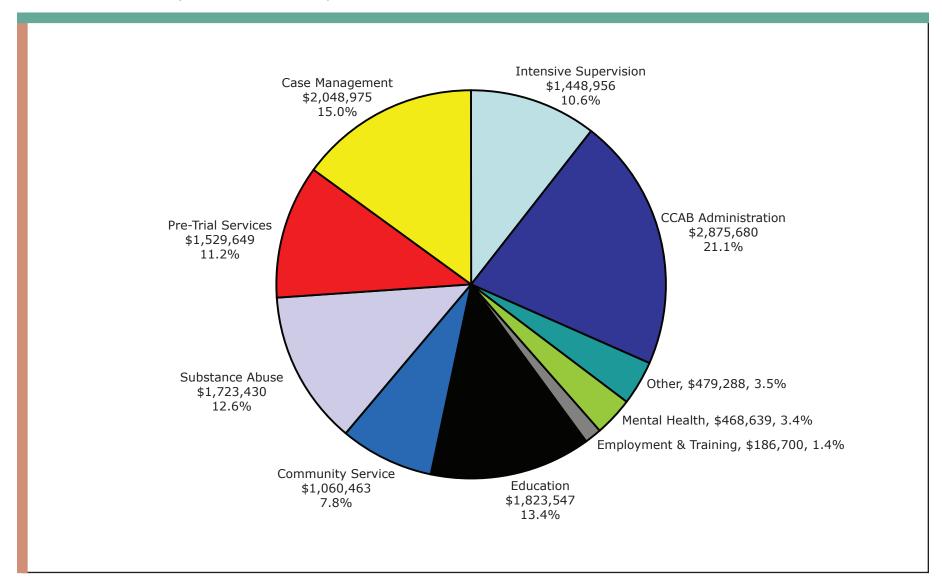

gal status. **Chart J2** shows the award of comprehensive plans and services funds by program category. **Table J3** details the actual average daily population of probation residential services.

## **J1** Offenders Enrolled in P.A. 511 Community Corrections Programs FY 2011

By Crime Class and Legal Status at Enrollment



NOTE: FY 2011 shows an increased number of offenders enrolled in community corrections programs (versus FY 2010) due to updates of a statewide centralized website which has been fully implemented and has provided data for full FY 2011. The FY 2010 report only consisted of part year data due to various data reporting issues.

Source: Office of Community Corrections

### **Grants Awarded in FY 2011: \$13,645,327**

Community Corrections Comprehensive Plans and Services



Source: Office of Community Corrections

### **J3** FY 2011 Probation Residential Services

|                                     | ACTUAL AVERAGE   |
|-------------------------------------|------------------|
| PROGRAM                             | DAILY POPULATION |
| ALLEGAN                             | 4.8              |
| BARRY                               | 1.0              |
| BAY                                 | 5.6              |
| BERRIEN                             | 28.4             |
| BRANCH                              | 2.4              |
| CALHOUN                             | 16.3             |
| CASS                                | 4.1              |
| CHARLEVOIX                          | 0.2              |
| CLINTON                             | 0.3