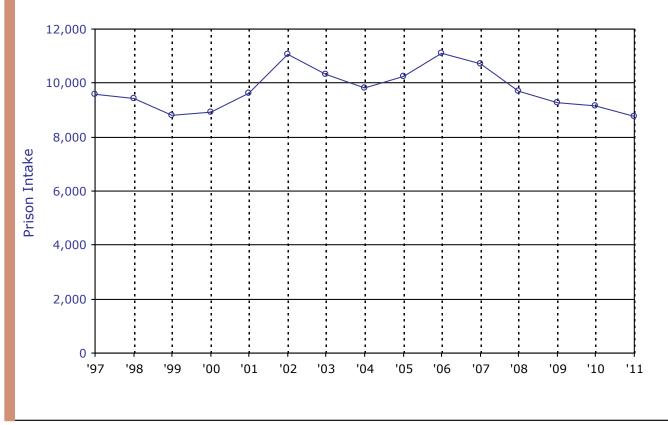

### Table of Contents

|     |      | CTION                                                                                                                                           |      |
|-----|------|-------------------------------------------------------------------------------------------------------------------------------------------------|------|
|     |      | CONTENTS                                                                                                                                        |      |
| DEP | ARTM | ENT ORGANIZATIONAL CHART                                                                                                                        | V    |
| Α.  | cou  | RT DISPOSITIONS                                                                                                                                 | A-1  |
|     | Α    | Statewide Prison Commitment Rates, 2003 - 2011                                                                                                  |      |
|     |      | 2011 Criminal Court Dispositions (Offenders) by FOA Region and County                                                                           |      |
|     | A1   | - All Offenses                                                                                                                                  | A- 4 |
|     | A1a  | - Non-Assaultive Offenses                                                                                                                       |      |
|     | A1b  | - Drug Offenses                                                                                                                                 |      |
|     | A1c  | - Assaultive Offenses                                                                                                                           |      |
|     |      | 2011 Criminal Court Dispositions by Offense and Type of Disposition                                                                             |      |
|     | A2   | - All Offenses                                                                                                                                  | A-12 |
|     | A2a  | - Non-Assaultive Offenses                                                                                                                       | A-45 |
|     | A2b  | - Drug Offenses                                                                                                                                 | A-66 |
|     | A2c  | - Assaultive Offenses                                                                                                                           | A-70 |
| В.  | PRIS | SON COMMITMENTS                                                                                                                                 | B-1  |
|     | B1a  | Annual Prison Intake (Excluding "Additional Sentence Imposed"), 1997 - 2011                                                                     | B- 2 |
|     | B1b  | Reported Index Crimes and Prison Intake (Excluding "Additional Sentence                                                                         |      |
|     |      | Imposed"), 2004 - 2011                                                                                                                          | B- 3 |
|     |      | 2011 Prison Commitments by Minimum Term Distribution (Including "Additional                                                                     |      |
|     |      | Sentence Imposed")                                                                                                                              |      |
|     | B2   | - All Offenses                                                                                                                                  |      |
|     | B2a  | - Non-Assaultive Offenses                                                                                                                       |      |
|     | B2b  | - Drug Offenses                                                                                                                                 |      |
|     | B2c  | - Assaultive Offenses                                                                                                                           |      |
|     | В3   | 2011 Commitments by Minimum Term Distribution for Women - All Offenses                                                                          |      |
|     | B4a  | Commitments by Age and Gender, 1992 - 2011                                                                                                      |      |
|     | B4b  | 2011 Commitments by Age, Race and Gender                                                                                                        |      |
|     | B5   | 2011 Commitments by Race and Gender                                                                                                             |      |
|     | B5a  | Commitments by Race and Gender, 1992 - 2011                                                                                                     |      |
|     | B6   | Commitments by Type, 1992 - 2011                                                                                                                |      |
|     | В7   | Commitments by Major Crime Types, 1992 - 2011                                                                                                   | B-50 |
| C.  |      | SONER POPULATION                                                                                                                                |      |
|     |      | of Correctional Facilities by Region as of December 31, 2011                                                                                    |      |
|     |      | MDOC Facilities Listing and Facility Descriptions                                                                                               |      |
|     | С    | Net Operating Capacity by Security Level as of December 31, 2011                                                                                |      |
|     | Ca   | Year-End Prison Population (Institutions), 1997 - 2011                                                                                          |      |
|     | Cb   | Total Prisoner Population, Prison Commitments and Michigan Census: 1952 - 2011                                                                  |      |
|     | Сс   | Trends in Prisoner Population, Prison Commitments and Michigan Census: 1952 - 2011  2011 Total Prisoner Population by Minimum Term Distribution | C-13 |
|     | C1   | - All Offenses                                                                                                                                  | C-14 |
|     | C1a  | - Non-Assaultive Offenses                                                                                                                       |      |
|     | C1b  | - Drug Offenses                                                                                                                                 |      |
|     | C1c  | - Assaultive Offenses                                                                                                                           |      |
|     |      |                                                                                                                                                 |      |