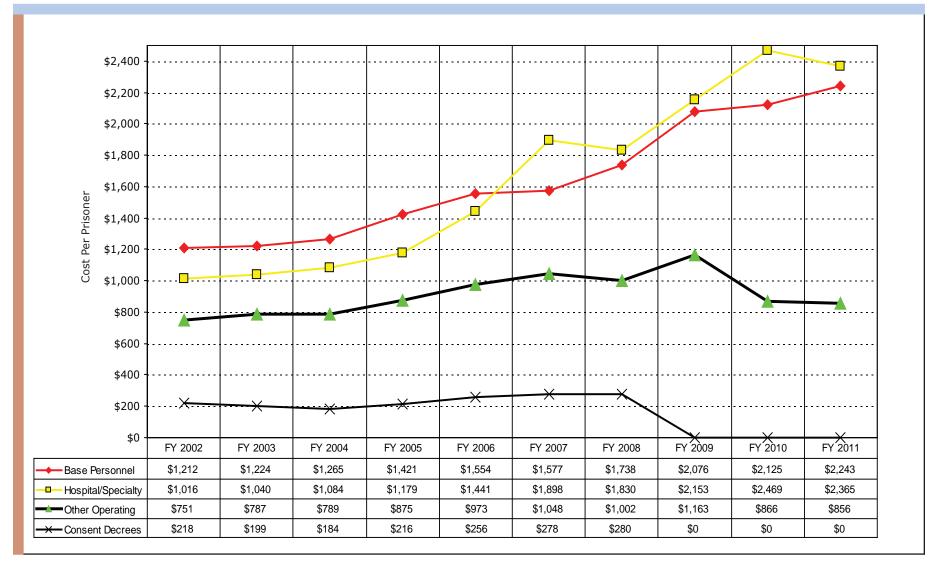

|    |      | 2011 Prisoner Population by Minimum Term Distribution for Women                     |
|----|------|-------------------------------------------------------------------------------------|
|    | C2   | - All Offenses                                                                      |
|    |      | Age Breakdown of Prisoner Population by Location                                    |
|    | C3   | - Total Prisoner Population                                                         |
|    | C3a  | - White Prisoner Population                                                         |
|    | C3b  | - Non-White Prisoner Population                                                     |
|    | C4   | 2011 Prisoner Movement Summary: Institutions Only                                   |
|    | C5   | Prisoner Escapes From Secure DOC Custody, Calendar Years 2004 - 2011                |
| D. | PAR  | OLE BOARD D-1                                                                       |
|    | D    | Annual Movements to Parole, Calendar Years 1997 - 2011                              |
|    | D1   | Parole Board Activity, Calendar Years 1991 - 2011D- 3                               |
|    | D1a  | 2011 Parole Board ActionD- 4                                                        |
|    | D3   | Three-Year Follow-Up Outcomes of Offenders Who Paroled in 1998 to 2008 by Year      |
|    |      | (Flat Three-Year Follow-Up Regardless of Parole Status)                             |
| E. |      | BATION AND PAROLE SUPERVISIONE-1                                                    |
|    | Мар  | of Field Operations Administration Regions and Areas as of December 31, 2011 E- 2   |
|    | E1   | Violations of Parole Supervision 2002 - 2011 E- 3                                   |
|    | E2a  | 2011 Field Operations Personnel Distribution E- 4                                   |
|    | E2b  | 2011 Field Operations Funds Distribution E- 4                                       |
|    | E3a  | 2011 Field Operations Work Distribution - Investigations                            |
|    | E3b  | 2011 Field Operations Work Distribution - Supervision                               |
|    | E4   | Number of Pre-Sentence Investigations 2002 - 2011 E- 6                              |
|    | E5   | Average Number of <i>Parolees</i> Supervised 2002 - 2011E- 7                        |
|    | E6   | Average Number of <i>Probationers</i> Supervised 2002 - 2011 E- 8                   |
| F. |      | ARTMENT OPERATIONSF-1                                                               |
|    | PRIS | SONER PROGRAM, MISCONDUCT AND LITIGATION STATISTICSF- 2                             |
|    | F1   | 2011 Prisoner Faith PreferencesF- 3                                                 |
|    | F2   | Institutional Academic and Vocational Program Statistics, FY 2011 F- 4              |
|    | F3a  | 2011Prisoner Misconduct: Calendar Year Totals, Class I & II ChargesF- 5             |
|    | F3b  | 2011 Prisoner Misconduct: Calendar Year Totals, Class I ChargesF- 6                 |
|    | F3c  | 2011 Prisoner Misconduct: Calendar Year Totals, Class II ChargesF- 7                |
|    | F4   | Litigation Statistics, 2007 - 2011F- 8                                              |
|    | MIC  | HIGAN STATE INDUSTRIESF-9                                                           |
|    | F5   | Industries Seven-Year History of Total Sales and Net Margin, FY 2005 - 2011 F-10    |
|    | F6   | Comparison of Total Sales and Net Margin From Factory Operations FY 2010 - 2011F-11 |
|    | F7   | 2010 Hourly Pay ScheduleF-12                                                        |
|    | BUR  | EAU OF HEALTH CARE SERVICESF-13                                                     |
|    | F8   | Health Care Expenditures Profile, FY 2002 - 2011F-14                                |
|    | F9   | Trend of Per Prisoner Health Care Expenditures Under Direct Control of MDOC         |
|    |      | FY 2002 - 2011F-15                                                                  |
|    | (The | re is no F-10.)                                                                     |

|    | DEP  | PARTMENT EXPENDITURES AND PERSONNEL SUMMARIES                            | .F-16 |
|----|------|--------------------------------------------------------------------------|-------|
|    | F11  | Gross Expenditures and Encumbrances Excluding Capital Outlay - FY 2011   | .F-17 |
|    | F11a | a FY 2011 Corrections Operating Expenditures                             | .F-18 |
|    | F12  | Number of Employees as of December 24, 2011                              | .F-19 |
|    | F12a | a Corrections Officers as of December 24, 2011                           | .F-20 |
| G. |      | HIGAN PRISONER REENTRY                                                   |       |
|    | Мар  | of MPRI Round One Pilot Sites - FY 2006                                  | .G-4  |
|    | Мар  | of MPRI Round Two Pilot Sites                                            | .G- 5 |
|    | Мар  | of MPRI Statewide Implementation                                         | .G-6  |
|    | Мар  | of MPRI Sites and In-Reach Prisons                                       | .G-7  |
|    | Tran | nsition Accountability Plan MPRI Process Flowchart                       | .G-8  |
|    | Mon  | thly Status/Recidivism Levels of Released MPRI-Related Participants      | .G-9  |
| H. |      | MMUNITY REENTRY PROGRAM AND ELECTRONIC MONITORING                        |       |
|    | (Cal | lendar Year 2010 & 2011)                                                 |       |
|    | H1   | New Community Reentry Program Participants Monthly by Program Site       |       |
|    | H2   | Community Reentry Program Terminations Monthly by Program Site           |       |
|    | Н3   | End-of-Month Community Reentry Program Populations by Program Site       |       |
|    | H4   | New Electronic Monitoring Participants Monthly by Offender Type          |       |
|    | H5   | Monthly Electronic Monitoring Terminations by Offender Type              |       |
|    | H6   | End of Month Electronic Monitoring Populations by Offender Type          |       |
|    | H7   | Monthly GPS Electronic Tether Program Activity (Calendar Year 2011)      | .H-8  |
| Ι. |      | CIAL ALTERNATIVE INCARCERATION PROGRAM (SAI)                             |       |
|    | I1   | 2011 SAI <i>Prisoner</i> Intake by Offense                               |       |
|    | I2   | 2011 SAI <i>Probationer</i> Intake by Offense                            | . I-5 |
|    | 13   | 2009 - 2011 Comparison of SAI <i>Probationer</i> Intake                  |       |
|    |      | (By Field Operations Administration Regions)                             |       |
|    | I4   | SAI Phase I <i>Prisoner</i> Program Performance 2009 - 2011              |       |
|    | I5   | SAI Phase I <i>Probationer</i> Program Performance 2009 - 2011           |       |
|    | I6   | SAI Phase I <i>Prisoner</i> Post-Program Performance 1992 - 2011         |       |
|    | 17   | SAI Phase I <i>Prisoner</i> Post-Program Performance 1992 - 2011         | . I-9 |
| J. | OFF  | TICE OF COMMUNITY CORRECTIONS (OCC)                                      |       |
|    | J1   | Offenders Enrolled in P.A. 511 Community Corrections Programs in FY 2011 |       |
|    | J2   | Grants Awarded in FY 2011                                                |       |
|    | J3   | FY 2011 Probation Residential Services                                   | . J-4 |