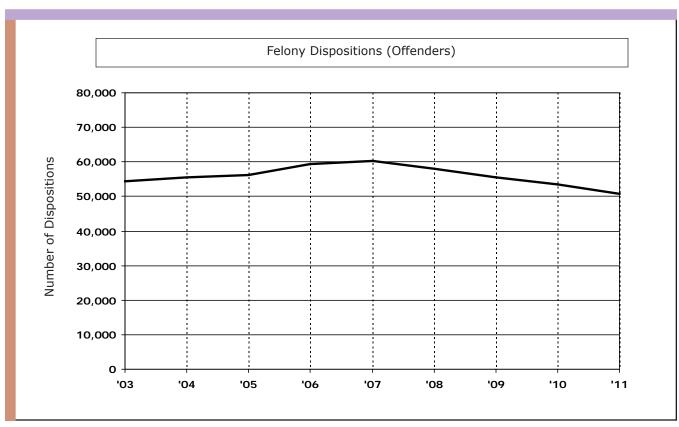

The A1 Series of Tables are based on offenders, so multiple offenses/dispositions for the same offender are aggregated and reported per the above sequence.

**Table A** shows the statewide prison commitment rates of offenders for the current year and the previous eight years.

#### **△** Statewide Prison Commitment Rates

Calendar Years 2003 - 2011

| Year | Felony<br>Dispositions<br>(Offenders) | Felony<br>Dispositions<br>to Prison | Percent of<br>Felony Dispositions<br>to Prison |
|------|---------------------------------------|-------------------------------------|------------------------------------------------|
| 2003 | 54,482                                | 11,934                              | 21.9                                           |
| 2004 | 55,545                                | 11,260                              | 20.3                                           |
| 2005 | 56,155                                | 11,761                              | 20.9                                           |
| 2006 | 59,357                                | 12,859                              | 21.7                                           |
| 2007 | 60,177                                | 12,480                              | 20.7                                           |
| 2008 | 58,113                                | 11,292                              | 19.4                                           |
| 2009 | 55,592                                | 10,702                              | 19.3                                           |
| 2010 | 53,422                                | 10,831                              | 20.3                                           |
| 2011 | 50,862                                | 10,287                              | 20.2                                           |