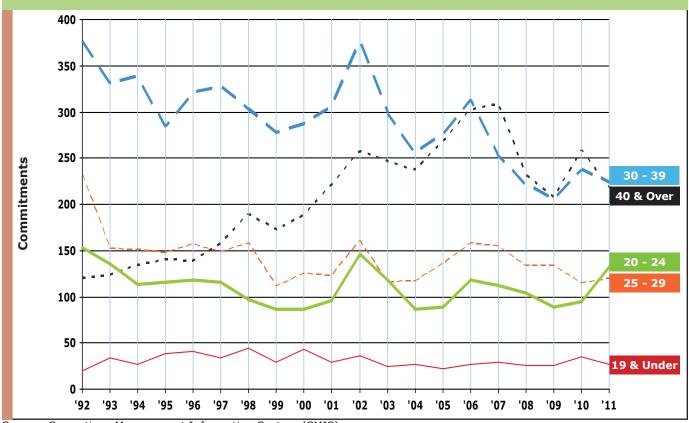

### Table of Contents

|     |      | CTION                                                                                                                                           |      |
|-----|------|-------------------------------------------------------------------------------------------------------------------------------------------------|------|
|     |      | CONTENTS                                                                                                                                        |      |
| DEP | ARTM | ENT ORGANIZATIONAL CHART                                                                                                                        | V    |
| Α.  | cou  | RT DISPOSITIONS                                                                                                                                 | A-1  |
|     | Α    | Statewide Prison Commitment Rates, 2003 - 2011                                                                                                  |      |
|     |      | 2011 Criminal Court Dispositions (Offenders) by FOA Region and County                                                                           |      |
|     | A1   | - All Offenses                                                                                                                                  | A- 4 |
|     | A1a  | - Non-Assaultive Offenses                                                                                                                       |      |
|     | A1b  | - Drug Offenses                                                                                                                                 |      |
|     | A1c  | - Assaultive Offenses                                                                                                                           |      |
|     |      | 2011 Criminal Court Dispositions by Offense and Type of Disposition                                                                             |      |
|     | A2   | - All Offenses                                                                                                                                  | A-12 |
|     | A2a  | - Non-Assaultive Offenses                                                                                                                       | A-45 |
|     | A2b  | - Drug Offenses                                                                                                                                 | A-66 |
|     | A2c  | - Assaultive Offenses                                                                                                                           | A-70 |
| В.  | PRIS | SON COMMITMENTS                                                                                                                                 | B-1  |
|     | B1a  | Annual Prison Intake (Excluding "Additional Sentence Imposed"), 1997 - 2011                                                                     | B- 2 |
|     | B1b  | Reported Index Crimes and Prison Intake (Excluding "Additional Sentence                                                                         |      |
|     |      | Imposed"), 2004 - 2011                                                                                                                          | B- 3 |
|     |      | 2011 Prison Commitments by Minimum Term Distribution (Including "Additional                                                                     |      |
|     |      | Sentence Imposed")                                                                                                                              |      |
|     | B2   | - All Offenses                                                                                                                                  |      |
|     | B2a  | - Non-Assaultive Offenses                                                                                                                       |      |
|     | B2b  | - Drug Offenses                                                                                                                                 |      |
|     | B2c  | - Assaultive Offenses                                                                                                                           |      |
|     | В3   | 2011 Commitments by Minimum Term Distribution for Women - All Offenses                                                                          |      |
|     | B4a  | Commitments by Age and Gender, 1992 - 2011                                                                                                      |      |
|     | B4b  | 2011 Commitments by Age, Race and Gender                                                                                                        |      |
|     | B5   | 2011 Commitments by Race and Gender                                                                                                             |      |
|     | B5a  | Commitments by Race and Gender, 1992 - 2011                                                                                                     |      |
|     | B6   | Commitments by Type, 1992 - 2011                                                                                                                |      |
|     | В7   | Commitments by Major Crime Types, 1992 - 2011                                                                                                   | B-50 |
| C.  |      | SONER POPULATION                                                                                                                                |      |
|     |      | of Correctional Facilities by Region as of December 31, 2011                                                                                    |      |
|     |      | MDOC Facilities Listing and Facility Descriptions                                                                                               |      |
|     | С    | Net Operating Capacity by Security Level as of December 31, 2011                                                                                |      |
|     | Ca   | Year-End Prison Population (Institutions), 1997 - 2011                                                                                          |      |
|     | Cb   | Total Prisoner Population, Prison Commitments and Michigan Census: 1952 - 2011                                                                  |      |
|     | Сс   | Trends in Prisoner Population, Prison Commitments and Michigan Census: 1952 - 2011  2011 Total Prisoner Population by Minimum Term Distribution | C-13 |
|     | C1   | - All Offenses                                                                                                                                  | C-14 |
|     | C1a  | - Non-Assaultive Offenses                                                                                                                       |      |
|     | C1b  | - Drug Offenses                                                                                                                                 |      |
|     | C1c  | - Assaultive Offenses                                                                                                                           |      |
|     |      |                                                                                                                                                 |      |