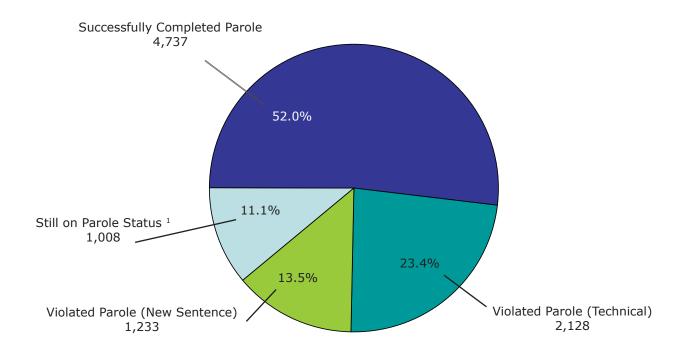

8  | 11.1%                                  | 218   | 21.2%  | 465 | 61.5%     | 650 | 96.9%  |
| Sucessfully Completed<br>Parole     | 4,737  | 52.0%                                  | 589   | 57.4%  | 183 | 24.2%     | 3   | 0.4%   |
| Violated Parole<br>(Technical)      | 2,128  | 23.4%                                  | 112   | 10.9%  | 50  | 6.6%      | 14  | 2.1%   |
| Violated Parole<br>(New Sentence)   | 1,233  | 13.5%                                  | 108   | 10.5%  | 58  | 7.7%      | 4   | 0.6%   |
| Total Graduates                     | 9,106  | 100.0%                                 | 1,027 | 100.0% | 756 | 100.0%    | 671 | 100.0% |

## **7** SAI Phase I *Prisoner* Post-Program Performance 1992 - 2008 <sup>1</sup> All SAI-Prisoners with Three or More Years Since Graduation



<sup>&</sup>lt;sup>1</sup> Reflects the status at the end of the 3rd year following the graduation from SAI.

**NOTE**: Reflects outcome of the parole term following SAI. **SOURCE**: Corrections Management Information System (CMIS).

<sup>&</sup>lt;sup>2</sup> Includes parolees who have absconded from parole.

### Office of Community Corrections



This section provides data on the Office of Community Corrections (OCC).

OCC works with local units of government and criminal justice professionals to implement Michigan's Community Corrections Act, P.A. 511 of 1988. The purpose of the Act is to increase the range and utilization of community sanctions and services for non-violent offenders in order to reduce admissions to prison. The OCC implements program policies, guidelines and standards