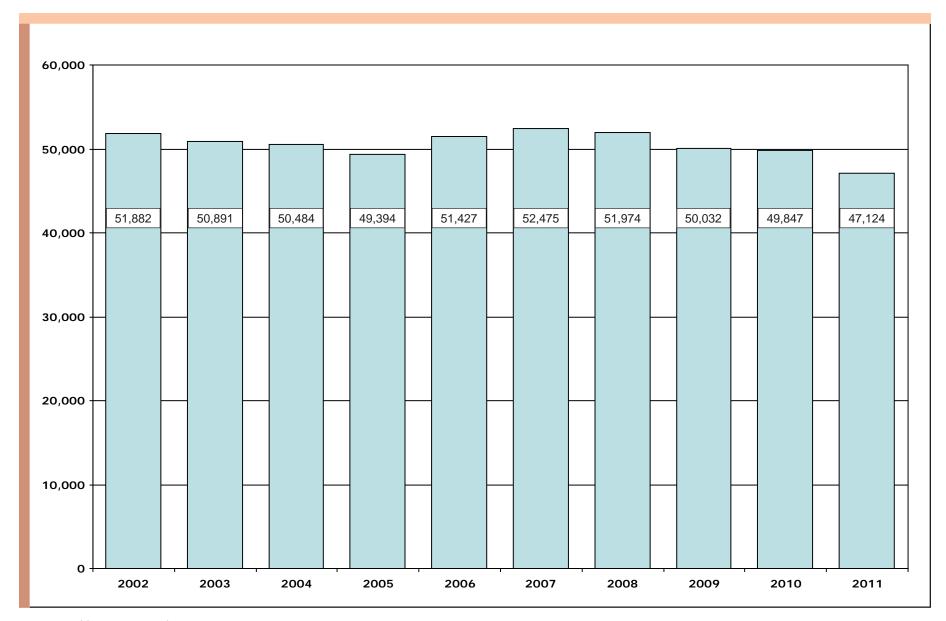

|  |  |  |
|------|-------|--|--|--|--|
|      |       |  |  |  |  |
| 2002 | 999   |  |  |  |  |
| 2003 | 572   |  |  |  |  |
| 2004 | 650   |  |  |  |  |
| 2005 | 869   |  |  |  |  |
| 2006 | 1,283 |  |  |  |  |
| 2007 | 1,159 |  |  |  |  |
| 2008 | 1,013 |  |  |  |  |
| 2009 | 1,891 |  |  |  |  |
| 2010 | 1,952 |  |  |  |  |
| 2011 | 1,881 |  |  |  |  |

Sources: Corrections Management Information System (CMIS) and Field Operations Administration

# **E2a** FY 2011 Field Operations Personnel Distributions



# E2b FY 2011 Field Operations Funds Distribution



# E3a 2011 Field Operations Work Distribution Investigations



# E3b 2011 Field Operations Work Distribution

Supervision: Average Number of Offenders Supervised



### **E4** Number of Pre-Sentence Investigations 2002 - 2011



## **E5** Average Number of Parolees Supervised 2002 - 2011



**E6** Average Number of Probationers Supervised 2002 - 2011

Includes Holmes Youthful Trainees and Delayed Sentences



# **Department Operations**



This section contains data and information about a variety of Departmental programs and administrative functions, operations and services.

#### There are four subsections:

- Prisoner Program, Disciplinary and Litigation Statistics
- Michigan State Industries
- Bureau of Health Care Services
- Department Expenditures and Personnel Summaries

## **Department Operations**



# Prisoner Program, Disciplinary and Litigation Statistics

**Table F1** provides statistics regarding the faith preferences of the prisoner population.

**Table F2** provides the number of prisoners enroll