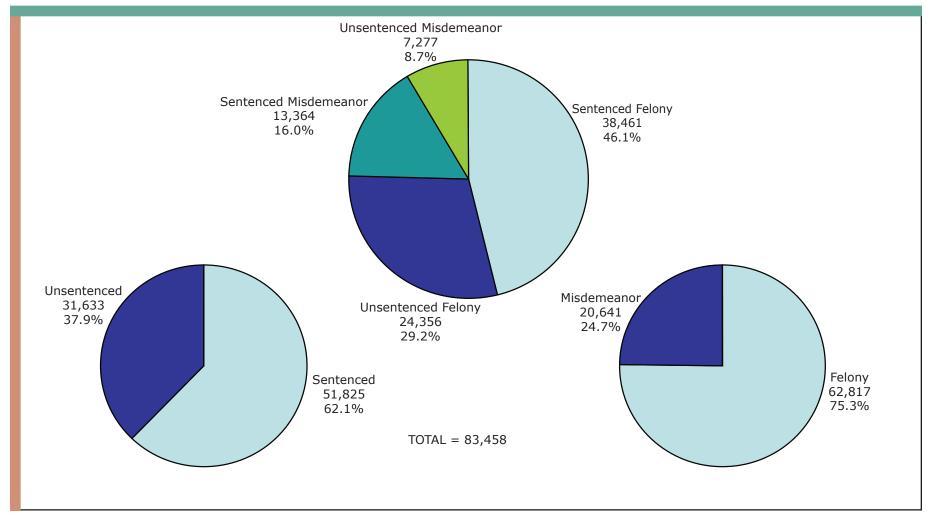

rections Advisory Boards.

During Fiscal Year 2011, \$13,645,327 was awarded for comprehensive corrections plans and services to 73 counties, \$18,075,500 for probation residential services, and \$1,740,100 for the drunk driver jail reduction and community treatment program.

The number of new enrollees in community corrections programs during FY 2011 was 83,458. **Chart J1** shows the number of offenders determined eligible and enrolled in programs by crime class and legal status. **Chart J2** shows the award of comprehensive plans and services funds by program category. **Table J3** details the actual average daily population of probation residential services.

## **J1** Offenders Enrolled in P.A. 511 Community Corrections Programs FY 2011

By Crime Class and Legal Status at Enrollment



NOTE: FY 2011 shows an increased number of offenders enrolled in community corrections programs (versus FY 2010) due to updates of a statewide centralized website which has been fully implemented and has provided data for full FY 2011. The FY 2010 report only consisted of part year data due to various data reporting issues.

Source: Office of Community Corrections

### **Grants Awarded in FY 2011: \$13,645,327**

Community Corrections Comprehensive Plans and Services



Source: Office of Community Corrections

### **J3** FY 2011 Probation Residential Services

|                                     | ACTUAL AVERAGE   |
|-------------------------------------|------------------|
| PROGRAM                             | DAILY POPULATION |
| ALLEGAN                             | 4.8