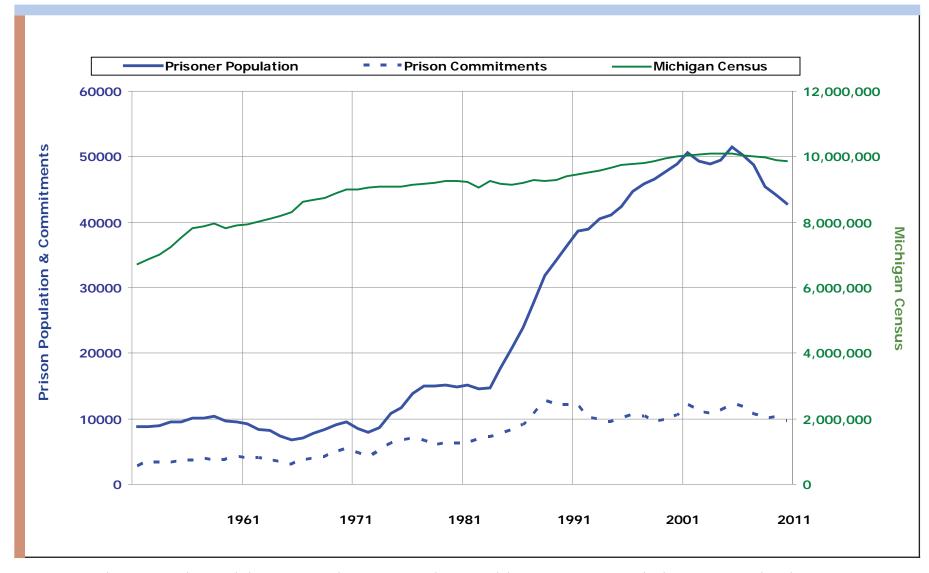

| 45,478           | 10,130                        | 9,969,727                       |
| 2010         | 44,113           | 10,175                        | 9,883,640 (actual)              |
| 2011         | 42,904           | 9,694                         | 9,876,187                       |

<sup>&</sup>lt;sup>1</sup>Total Prisoner Population includes prisoners in the institutions and the SAI - Prison program (and Community Residential Programs in the relevant years). **SOURCES**: Prisoner Population - Prisoner Census Report; Commitments - Corrections Management Information System (CMIS); Michigan Census - U.S. Census Bureau. Figures for the years 1990, 2000 and 2010 reflect actual Census data.

## Trends in Prisoner Population, Prison Commitments and Michigan Census: 1952 - 2011



**NOTES:** Total Prisoner Population includes prisoners in the institutions and camps and the SAI - Prison program (and Community Residential Programs in the relevant years). Prison Commitments include additional sentence imposed.

**SOURCES:** Prisoner Population - Prisoner Census Report; Commitments - Corrections Management Information System (CMIS); Michigan Census - U.S. Census Bureau. Figures for the years 1990, 2000 and 2010 reflect actual Census data.

Page 1 of 22

|                                                                                   | TOTAL* | .5  | 1     | 1.5   | 2     | 2.5 | 3     | 3.5 | 4     | 4.5 | 5     | 10    | 15 | 20    | 25 | >25   | LIFE  | AVG        |
|-----------------------------------------------------------------------------------|--------|----