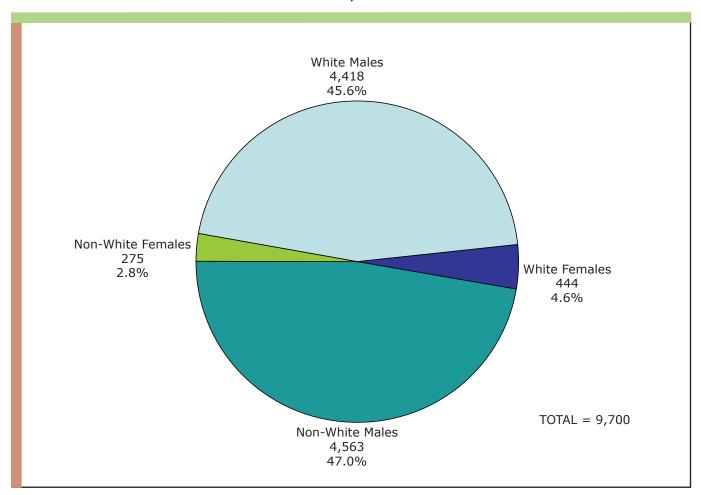

| 851        | 270        | 581       | 27                 | 8     | 19        |  |  |
| 20 - 24      | 2,048                | 1,916      | 837        | 1,079     | 132                | 75    | 57        |  |  |
| 25 - 29      | 1,575                | 1,456      | 743        | 713       | 119                | 86    | 33        |  |  |
| 30 - 39      | 2,534                | 2,311      | 1,202      | 1,109     | 223                | 135   | 88        |  |  |
| 40 and Over  | 2,665                | 2,447      | 1,366      | 1,081     | 218                | 140   | 78        |  |  |
| Totals       | 9,700                | 8,981      | 4,418      | 4,563     | 719                | 444   | 275       |  |  |

**B5\* 2011 Commitments by Race and Gender** *Includes Additional Sentence Imposed* 



<sup>\*</sup> Formerly B5b (2008).

### **B5a** Commitments by Race for Men, 1992 - 2011

Includes Additional Sentence Imposed



### Commitments by Race for Women, 1992 - 2011

Includes Additional Sentence Imposed



### **B6** Commitments by Type Includes Additional Sentence Imposed



### **B7** Commitments by Major Crime Types Includes Additional Sentence Imposed



### **Prisoner Population**



This section presents descriptions of Michigan's correctional facilities and statistics regarding the characteristics of the prisoner population.

The **Map** on page C-2 shows the location of each Michigan prison, as well as a geographic breakdown of the Correctional Facilities Administration (CFA) regions. The map is followed by a description of each facility starting on page C-3.

**Chart