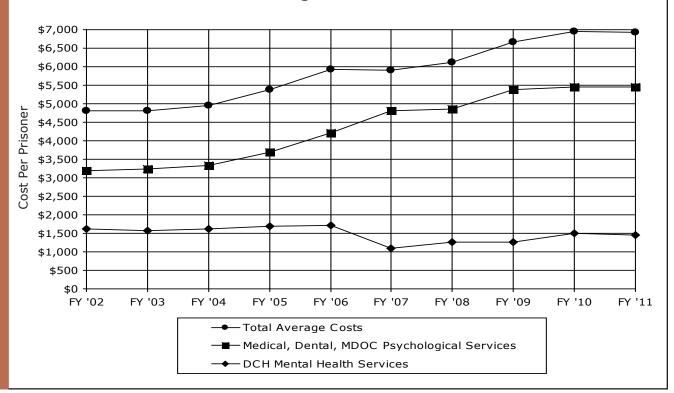

| 1.0%                                | 1,260                          | 6,109 |  |
| 2009           | 48,435                 | (4.2%)                      | 5,392                                                        | 11.2%                               | 1,265                          | 6,657 |  |
| 2010           | 45,652                 | (5.8%)                      | 5,460                                                        | 1.3%                                | 1,503                          | 6,963 |  |
| 2011           | 44,262                 | (3.0%)                      | 5,464                                                        | 0.1%                                | 1,454                          | 6,918 |  |





<sup>\*</sup> Based on Service Population. Service population includes Correctional Facilities and Reentry Centers.

NOTE: Numbers in this table reflect a system of reporting expenditures in the year they were paid.

Sources: Correctional Facilities Administration, Bureau of Health Care Services

<sup>\*\*</sup> Mental health services provided to prisoners meeting Michigan's definitions of seriously mentally ill. Until February 2011, these services were provided by the Department of Community Health (DCH). Effective February 2011, these DCH employees have become MDOC employees and all mental health services are provided by the MDOC.

Trend of Per Prisoner Health Care Expenditures Under Direct Control of MDOC FY 2002 - FY 2011\*



<sup>\*</sup> Excludes mental health costs under the dire