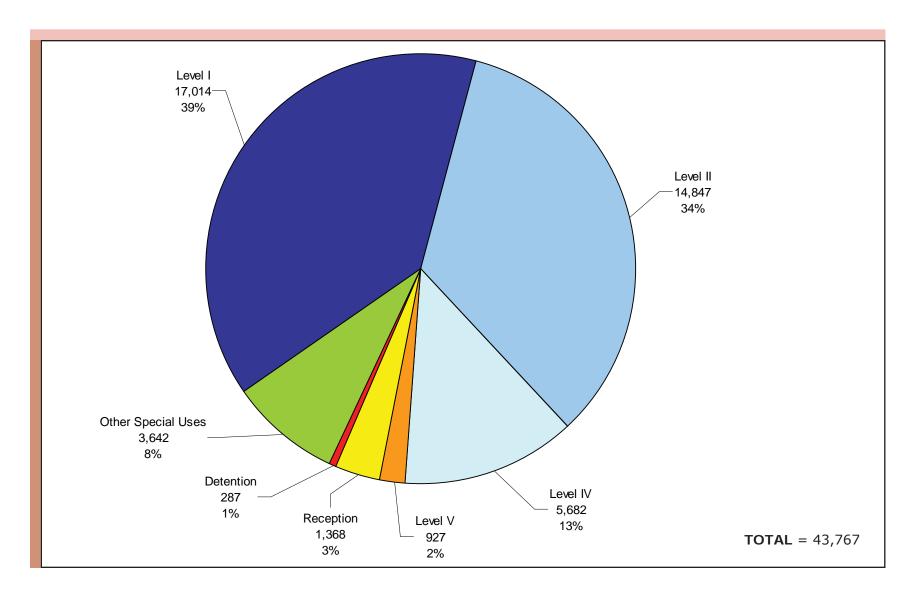

h Total and Net
Operating Capacities of 1,150. It was a
Security Level II facility and housed males
17 and older. MCF closed in February 2010.
It re-opened in April 2010, specifically to
house prisoners in beds contracted for by the
State of Pennsylvania. Following contract
withdrawal, it closed for a final time in May
2011.

Following its closure in February 2010, MCF was not subsequently included as a part of any of the MDOC's reported operating capacity.

#### Crane, Florence Correctional Facility (ACF)

Warden Carol Howes @ LCF Deputy DeWayne Burton 38 Fourth Street Coldwater, MI 49036 (517) 279-9165; FAX (517) 279-0327 @ LCF

ACF opened in April 1985, and re-opened for men in November 2000. ACF closed June 1, 2011.

## Net Operating Capacity by Security Level As of December 31, 2011



**SOURCE: MDOC Capacity Certification Survey** 

| Year | Year-End<br>Population | Numerical<br>Change | Percent<br>Change |
|------|------------------------|---------------------|-------------------|
| 1997 | 42,426                 | 2,244               | 5.6               |
| 1998 | 43,821                 | 1,395               | 3.3               |
| 1999 | 44,500                 | 679                 | 1.5               |
| 2000 | 45,821                 | 1,321               | 3.0               |
| 2001 | 47,317                 | 1,496               | 3.3               |
| 2002 | 49,459                 | 2,142               | 4.5               |
| 2003 | 48,887                 | (572)               | (1.2)             |
| 2004 | 48,557                 | (330)               | (0.7)