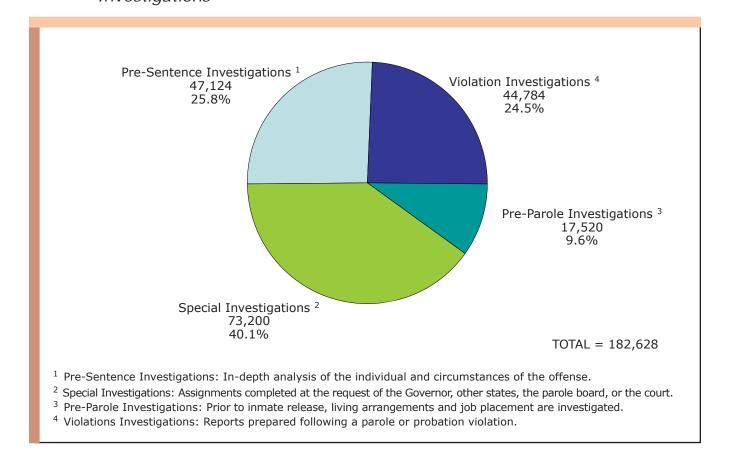

| 1,993 |
| 2008 | 1,941 | 88     | 2,029 |
| 2009 | 1,873 | 95     | 1,968 |
| 2010 | 1,703 | 90     | 1,793 |
| 2011 | 1,470 | 53     | 1,523 |

| Year | Total |  |  |  |  |
|------|-------|--|--|--|--|
|      |       |  |  |  |  |
| 2002 | 999   |  |  |  |  |
| 2003 | 572   |  |  |  |  |
| 2004 | 650   |  |  |  |  |
| 2005 | 869   |  |  |  |  |
| 2006 | 1,283 |  |  |  |  |
| 2007 | 1,159 |  |  |  |  |
| 2008 | 1,013 |  |  |  |  |
| 2009 | 1,891 |  |  |  |  |
| 2010 | 1,952 |  |  |  |  |
| 2011 | 1,881 |  |  |  |  |

Sources: Corrections Management Information System (CMIS) and Field Operations Administration

# **E2a** FY 2011 Field Operations Personnel Distributions



# E2b FY 2011 Field Operations Funds Distribution



# E3a 2011 Field Operations Work Distribution Investigations



# E3b 2011 Field Operations Work Distribution

Supervision: Average Number of Offenders Supervised



### **E4** Number of Pre-Sentence Investigations 2002 - 2011



## **E5** Average Number of Parolees Supervised 2002 - 2011



**E6** Average Number of Probationers Supervised 2002 - 2011

Includes Holmes Youthful Trainees and Delayed Sentences



# **Department Operations**



This section contains data and information about a variety of Departmental programs and administrative functions, operations and services.

#### There are four subsections:

- Prisoner Program, Disciplinary and Litigation Statistics
- Michigan State Industries
- Bureau of Health Care Services
- Department Expenditures and Personnel Summaries

## **Department Operations**



# Prisoner Program, Disciplinary and Lit