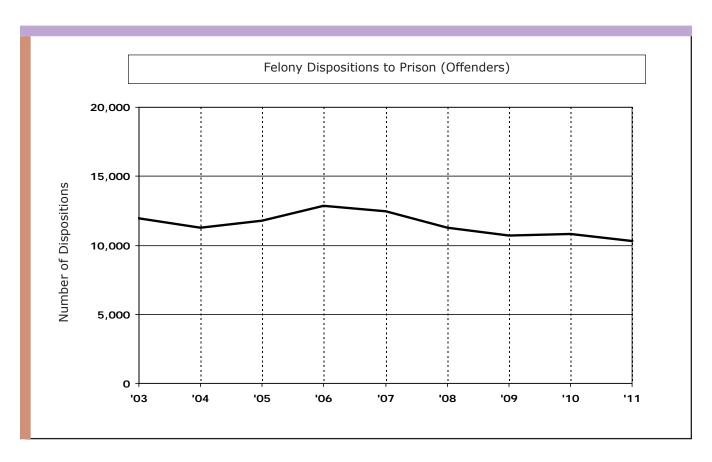

The A1 Series of Tables are based on offenders, so multiple offenses/dispositions for the same offender are aggregated and reported per the above sequence.

**Table A** shows the statewide prison commitment rates of offenders for the current year and the previous eight years.

#### **△** Statewide Prison Commitment Rates

Calendar Years 2003 - 2011

| Year | Felony<br>Dispositions<br>(Offenders) | Felony<br>Dispositions<br>to Prison | Percent of<br>Felony Dispositions<br>to Prison |
|------|---------------------------------------|-------------------------------------|------------------------------------------------|
| 2003 | 54,482                                | 11,934                              | 21.9                                           |
| 2004 | 55,545                                | 11,260                              | 20.3                                           |
| 2005 | 56,155                                | 11,761                              | 20.9                                           |
| 2006 | 59,357                                | 12,859                              | 21.7                                           |
| 2007 | 60,177                                | 12,480                              | 20.7                                           |
| 2008 | 58,113                                | 11,292                              | 19.4                                           |
| 2009 | 55,592                                | 10,702                              | 19.3                                           |
| 2010 | 53,422                                | 10,831                              | 20.3                                           |
| 2011 | 50,862                                | 10,287                              | 20.2                                           |