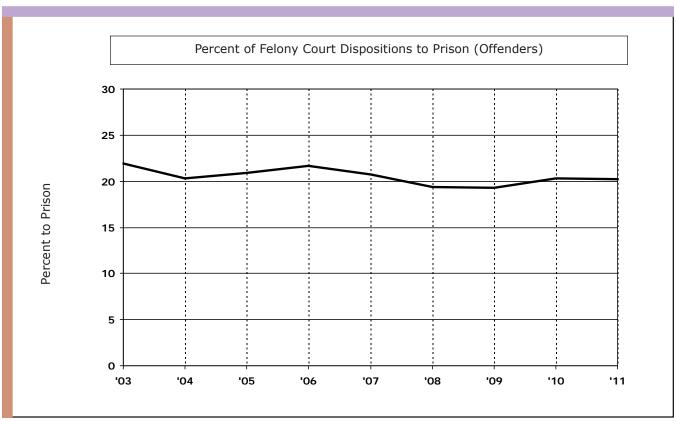

The A1 Series of Tables are based on offenders, so multiple offenses/dispositions for the same offender are aggregated and reported per the above sequence.

**Table A** shows the statewide prison commitment rates of offenders for the current year and the previous eight years.

#### **△** Statewide Prison Commitment Rates

Calendar Years 2003 - 2011

| Year | Felony<br>Dispositions<br>(Offenders) | Felony<br>Dispositions<br>to Prison | Percent of<br>Felony Dispositions<br>to Prison |
|------|---------------------------------------|-------------------------------------|------------------------------------------------|
| 2003 | 54,482                                | 11,934                              | 21.9                                           |
| 2004 | 55,545                                | 11,260                              | 20.3                                           |
| 2005 | 56,155                                | 11,761                              | 20.9                                           |
| 2006 | 59,357                                | 12,859                              | 21.7                                           |
| 2007 | 60,177                                | 12,480                              | 20.7                                           |
| 2008 | 58,113                                | 11,292                              | 19.4                                           |
| 2009 | 55,592                                | 10,702                              | 19.3                                           |
| 2010 | 53,422                                | 10,831                              | 20.3                                           |
| 2011 | 50,862                                | 10,287                              | 20.2                                           |