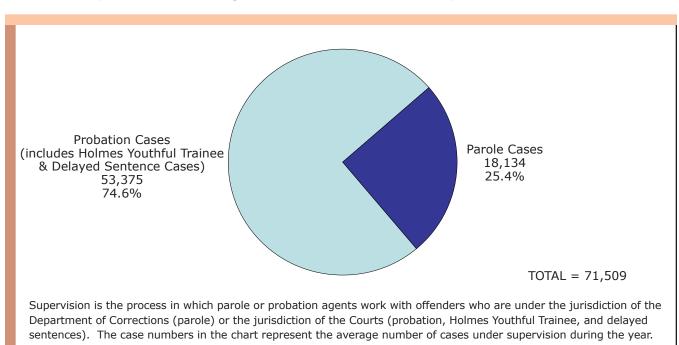

| 1,793 |
| 2011 | 1,470 | 53     | 1,523 |

| Year | Total |  |  |  |  |
|------|-------|--|--|--|--|
|      |       |  |  |  |  |
| 2002 | 999   |  |  |  |  |
| 2003 | 572   |  |  |  |  |
| 2004 | 650   |  |  |  |  |
| 2005 | 869   |  |  |  |  |
| 2006 | 1,283 |  |  |  |  |
| 2007 | 1,159 |  |  |  |  |
| 2008 | 1,013 |  |  |  |  |
| 2009 | 1,891 |  |  |  |  |
| 2010 | 1,952 |  |  |  |  |
| 2011 | 1,881 |  |  |  |  |

Sources: Corrections Management Information System (CMIS) and Field Operations Administration

# **E2a** FY 2011 Field Operations Personnel Distributions



# E2b FY 2011 Field Operations Funds Distribution



# E3a 2011 Field Operations Work Distribution Investigations



# E3b 2011 Field Operations Work Distribution

Supervision: Average Number of Offenders Supervised



### **E4** Number of Pre-Sentence Investigations 2002 - 2011



## **E5** Average Number of Parolees Supervised 2002 - 2011



**E6** Average Number of Probationers Supervised 2002 - 2011

Includes Holmes Youthful Trainees and Delayed Sentences



# **Department Operations**



This section contains data and information about a variety of Departmental programs and administrative functions, operations and services.

#### There are four subsections:

- Prisoner Program, Disciplinary and Litigation Statistics
- Michigan State Industries
- Bureau of Health Care Services
- Department Expenditures and Personnel Summaries

## **Department Operations**



# Prisoner Program, Disciplinary and Litigation Statistics

**Table F1** provides statistics regarding the faith preferences of the prisoner p