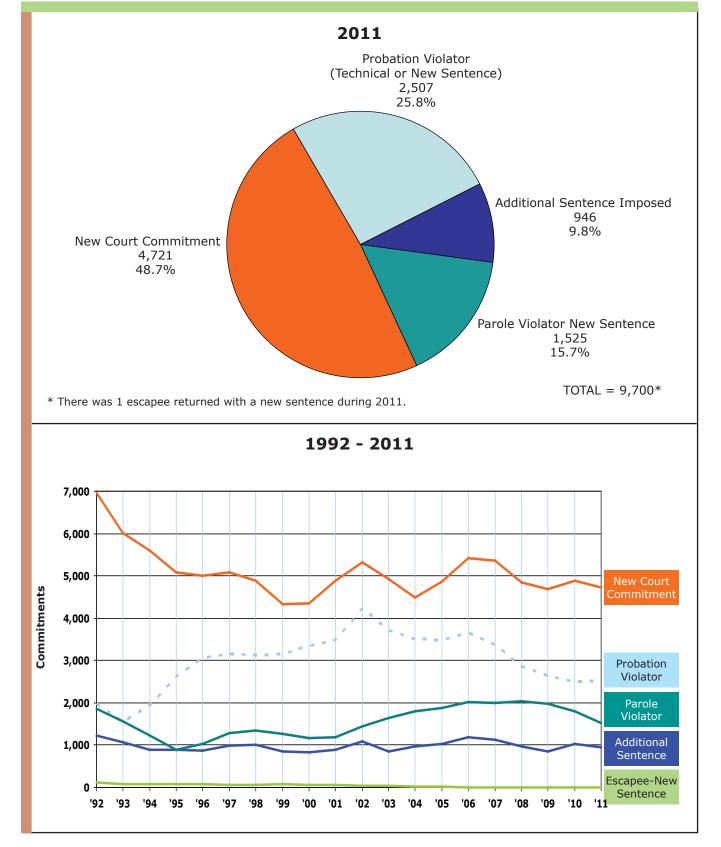

| 119                | 86    | 33        |  |  |
| 30 - 39      | 2,534                | 2,311      | 1,202      | 1,109     | 223                | 135   | 88        |  |  |
| 40 and Over  | 2,665                | 2,447      | 1,366      | 1,081     | 218                | 140   | 78        |  |  |
| Totals       | 9,700                | 8,981      | 4,418      | 4,563     | 719                | 444   | 275       |  |  |

**B5\* 2011 Commitments by Race and Gender** *Includes Additional Sentence Imposed* 



<sup>\*</sup> Formerly B5b (2008).

### **B5a** Commitments by Race for Men, 1992 - 2011

Includes Additional Sentence Imposed



### Commitments by Race for Women, 1992 - 2011

Includes Additional Sentence Imposed



### **B6** Commitments by Type Includes Additional Sentence Imposed



### **B7** Commitments by Major Crime Types Includes Additional Sentence Imposed



### **Prisoner Population**



This section presents descriptions of Michigan's correctional facilities and statistics regarding the characteristics of the prisoner population.

The **Map** on page C-2 shows the location of each Michigan prison, as well as a geographic breakdown of the Correctional Facilities Administration (CFA) regions. The map is followed by a description of each facility starting on page C-3.

**Chart C** shows a breakdown of the net operating capacity of the institutions by security level.

**Table Ca** shows the end-of-year institution population from 1997 through 2011.

**Table Cb** and **Cc** shows total prisoner population, prison commitments and Michigan census data from 1952 th