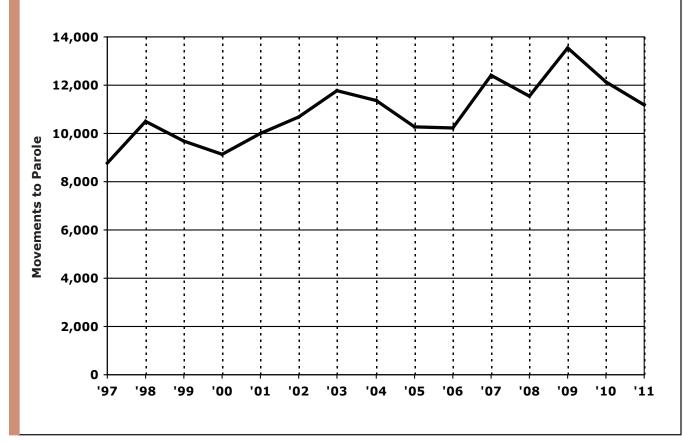

| 868                 | 9.5               |
| 2002 | 10,697                | 696                 | 7.0               |
| 2003 | 11,752                | 1,055               | 9.9               |
| 2004 | 11,344                | (408)               | (3.5)             |
| 2005 | 10,284                | (1,060)             | (9.3)             |
| 2006 | 10,240                | (44)                | (0.4)             |
| 2007 | 12,429                | 2,189               | 21.4              |
| 2008 | 11,556                | (873)               | (7.0)             |
| 2009 | 13,541                | 1,985               | 17.2              |
| 2010 | 12,139                | (1,402)             | (10.4)            |
| 2011 | 11,162                | (977)               | (8.0)             |



Source: Corrections Management Information System (CMIS)

Parole Board Activity

Calendar Years 1991 - 2011

| Year | Interviews | Paroles<br>Without<br>Interview | Total<br>Paroles<br>Ordered | Parole<br>Denials | Parole<br>Violation<br>Continuances | Actual<br>Movement<br>to Parole |
|------|------------|---------------------------------|-----------------------------|-------------------|-------------------------------------|---------------------------------|
| 1991 | 11,701     | 3,077                           | 10,042                      | 5,511             | 1,360                               | 9,300                           |
| 1992 | 9,624      | 3,360                           | 11,854                      | 7,553             | 1,602                               | 9,240