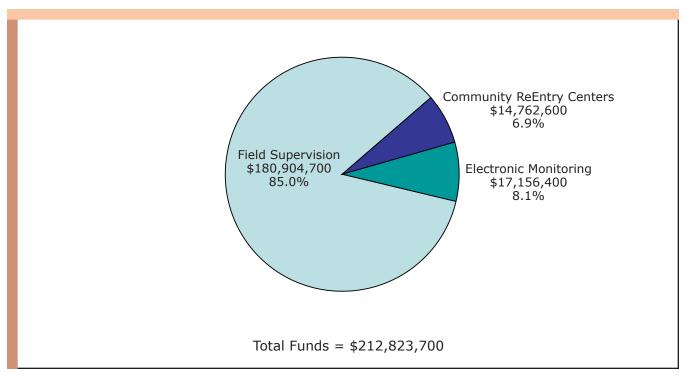

1,876 |
| 2006 | 1,910 | 109    | 2,019 |
| 2007 | 1,888 | 105    | 1,993 |
| 2008 | 1,941 | 88     | 2,029 |
| 2009 | 1,873 | 95     | 1,968 |
| 2010 | 1,703 | 90     | 1,793 |
| 2011 | 1,470 | 53     | 1,523 |

| Year | Total |  |  |  |  |
|------|-------|--|--|--|--|
|      |       |  |  |  |  |
| 2002 | 999   |  |  |  |  |
| 2003 | 572   |  |  |  |  |
| 2004 | 650   |  |  |  |  |
| 2005 | 869   |  |  |  |  |
| 2006 | 1,283 |  |  |  |  |
| 2007 | 1,159 |  |  |  |  |
| 2008 | 1,013 |  |  |  |  |
| 2009 | 1,891 |  |  |  |  |
| 2010 | 1,952 |  |  |  |  |
| 2011 | 1,881 |  |  |  |  |

Sources: Corrections Management Information System (CMIS) and Field Operations Administration

# **E2a** FY 2011 Field Operations Personnel Distributions



# E2b FY 2011 Field Operations Funds Distribution



# E3a 2011 Field Operations Work Distribution Investigations



# E3b 2011 Field Operations Work Distribution

Supervision: Average Number of Offenders Supervised



### **E4** Number of Pre-Sentence Investigations 2002 - 2011



## **E5** Average Number of Parolees Supervised 2002 - 2011



**E6** Average Number of Probationers Supervised 2002 - 2011

Includes Holmes Youthful Trainees and Delayed Sentences



# **Department Operations**



This section contains data and information about a variety of Departmental programs and administrative functions, operations and services.

#### There are four subsections:

- Prisoner Program, Disciplinary and Litigation Statistics
- Michigan State Industries
- Bureau of Health Care Services
- Department Expenditures and Personnel Summaries

## **Dep