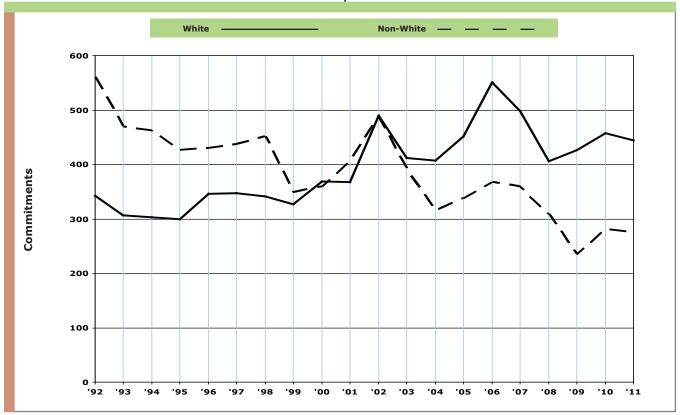

- 29      | 1,575                | 1,456      | 743        | 713       | 119                | 86    | 33        |  |  |
| 30 - 39      | 2,534                | 2,311      | 1,202      | 1,109     | 223                | 135   | 88        |  |  |
| 40 and Over  | 2,665                | 2,447      | 1,366      | 1,081     | 218                | 140   | 78        |  |  |
| Totals       | 9,700                | 8,981      | 4,418      | 4,563     | 719                | 444   | 275       |  |  |

**B5\* 2011 Commitments by Race and Gender** *Includes Additional Sentence Imposed* 



<sup>\*</sup> Formerly B5b (2008).

### **B5a** Commitments by Race for Men, 1992 - 2011

Includes Additional Sentence Imposed



### Commitments by Race for Women, 1992 - 2011

Includes Additional Sentence Imposed



### **B6** Commitments by Type Includes Additional Sentence Imposed



### **B7** Commitments by Major Crime Types Includes Additional Sentence Imposed



### **Prisoner Population**



This section presents descriptions of Michigan's correctional facilities and statistics regarding the characteristics of the prisoner population.

The **Map** on page C-2 shows the location of each Michigan prison, as well as a geographic breakdown of the Correctional Facilities Administration (CFA) regions. The map is followed by a description of each facility starting on page C-3.

**Chart C** shows a breakdown of the net operating capacity of the institutions by security level.

**Table Ca** shows the end-of-year institution population from 1997 through 2011.

**Table Cb** and **Cc** shows total prison