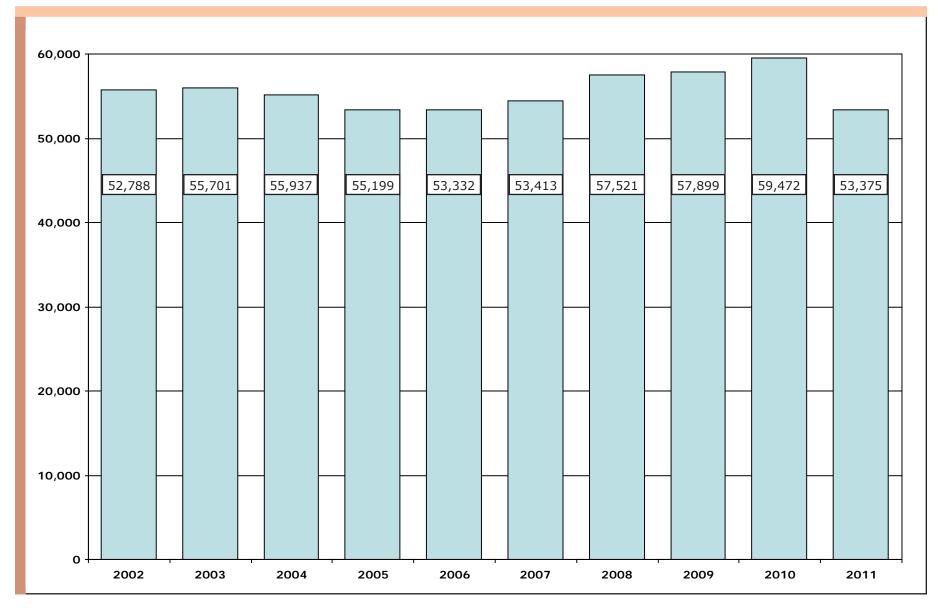

#### **△** Statewide Prison Commitment Rates

Calendar Years 2003 - 2011

| Year | Felony<br>Dispositions<br>(Offenders) | Felony<br>Dispositions<br>to Prison | Percent of<br>Felony Dispositions<br>to Prison |
|------|---------------------------------------|-------------------------------------|------------------------------------------------|
| 2003 | 54,482                                | 11,934                              | 21.9                                           |
| 2004 | 55,545                                | 11,260                              | 20.3                                           |
| 2005 | 56,155                                | 11,761                              | 20.9                                           |
| 2006 | 59,357                                | 12,859                              | 21.7                                           |
| 2007 | 60,177                                | 12,480                              | 20.7                                           |
| 2008 | 58,113                                | 11,292                              | 19.4                                           |
| 2009 | 55,592                                | 10,702                              | 19.3                                           |
| 2010 | 53,422                                | 10,831                              | 20.3                                           |
| 2011 | 50,862                                | 10,287                              | 20.2                                           |