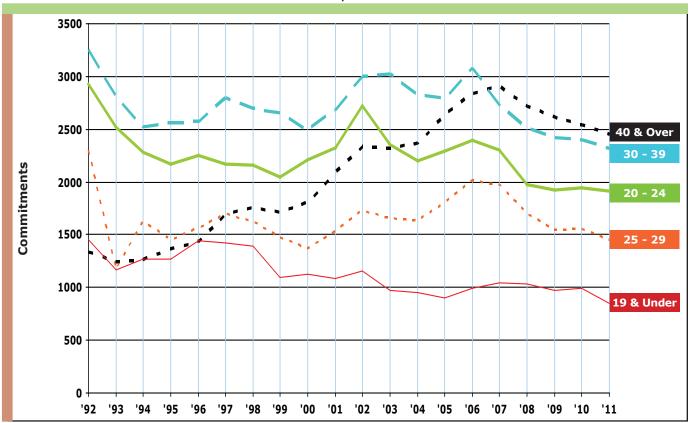

### Table of Contents

|     |      | CTION                                                                                                                                           |      |
|-----|------|-------------------------------------------------------------------------------------------------------------------------------------------------|------|
|     |      | CONTENTS                                                                                                                                        |      |
| DEP | ARTM | ENT ORGANIZATIONAL CHART                                                                                                                        | V    |
| Α.  | cou  | RT DISPOSITIONS                                                                                                                                 | A-1  |
|     | Α    | Statewide Prison Commitment Rates, 2003 - 2011                                                                                                  |      |
|     |      | 2011 Criminal Court Dispositions (Offenders) by FOA Region and County                                                                           |      |
|     | A1   | - All Offenses                                                                                                                                  | A- 4 |
|     | A1a  | - Non-Assaultive Offenses                                                                                                                       |      |
|     | A1b  | - Drug Offenses                                                                                                                                 |      |
|     | A1c  | - Assaultive Offenses                                                                                                                           |      |
|     |      | 2011 Criminal Court Dispositions by Offense and Type of Disposition                                                                             |      |
|     | A2   | - All Offenses                                                                                                                                  | A-12 |
|     | A2a  | - Non-Assaultive Offenses                                                                                                                       | A-45 |
|     | A2b  | - Drug Offenses                                                                                                                                 | A-66 |
|     | A2c  | - Assaultive Offenses                                                                                                                           | A-70 |
| В.  | PRIS | SON COMMITMENTS                                                                                                                                 | B-1  |
|     | B1a  | Annual Prison Intake (Excluding "Additional Sentence Imposed"), 1997 - 2011                                                                     | B- 2 |
|     | B1b  | Reported Index Crimes and Prison Intake (Excluding "Additional Sentence                                                                         |      |
|     |      | Imposed"), 2004 - 2011                                                                                                                          | B- 3 |
|     |      | 2011 Prison Commitments by Minimum Term Distribution (Including "Additional                                                                     |      |
|     |      | Sentence Imposed")                                                                                                                              |      |
|     | B2   | - All Offenses                                                                                                                                  |      |
|     | B2a  | - Non-Assaultive Offenses                                                                                                                       |      |
|     | B2b  | - Drug Offenses                                                                                                                                 |      |
|     | B2c  | - Assaultive Offenses                                                                                                                           |      |
|     | В3   | 2011 Commitments by Minimum Term Distribution for Women - All Offenses                                                                          |      |
|     | B4a  | Commitments by Age and Gender, 1992 - 2011                                                                                                      |      |
|     | B4b  | 2011 Commitments by Age, Race and Gender                                                                                                        |      |
|     | B5   | 2011 Commitments by Race and Gender                                                                                                             |      |
|     | B5a  | Commitments by Race and Gender, 1992 - 2011                                                                                                     |      |
|     | B6   | Commitments by Type, 1992 - 2011                                                                                                                |      |
|     | В7   | Commitments by Major Crime Types, 1992 - 2011                                                                                                   | B-50 |
| C.  |      | SONER POPULATION                                                                                                                                |      |
|     |      | of Correctional Facilities by Region as of December 31, 2011                                                                                    |      |
|     |      | MDOC Facilities Listing and Facility Descriptions                                                                                               |      |
|     | С    | Net Operating Capacity by Security Level as of December 31, 2011                                                                                |      |
|     | Ca   | Year-End Prison Population (Institutions), 1997 - 2011                                                                                          |      |
|     | Cb   | Total Prisoner Population, Prison Commitments and Michigan Census: 1952 - 2011                                                                  |      |
|     | Сс   | Trends in Prisoner Population, Prison Commitments and Michigan Census: 1952 - 2011  2011 Total Prisoner Population by Minimum Term Distribution | C-13 |
|     | C1   | - All Offenses                                                                                                                                  | C-14 |
|     | C1a  | - Non-Assaultive Offenses                                                                                                                       |      |
|     | C1b  | - Drug Offenses                                                                                                                                 |      |
|     | C1c  | - Assaultive Offenses                                                                                                                           |      |
|     |      |                                                                                                                                                 |      |