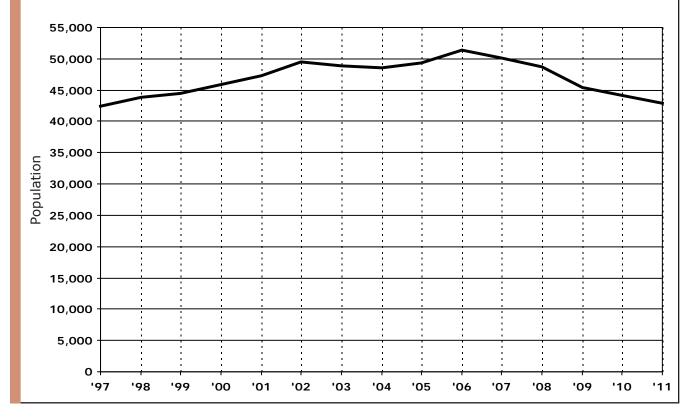

42               | 4.5               |
| 2003 | 48,887                 | (572)               | (1.2)             |
| 2004 | 48,557                 | (330)               | (0.7)             |
| 2005 | 49,377                 | 820                 | 1.7               |
| 2006 | 51,454                 | 2,077               | 4.2               |
| 2007 | 50,203                 | (1,251)             | (2.4)             |
| 2008 | 48,686                 | (1,517)             | (3.0)             |
| 2009 | 45,478                 | (3,208)             | (6.6)             |
| 2010 | 44,113                 | (1,365)             | (3.0)             |
| 2011 | 42,904                 | (1,209)             | (2.7)             |
| 2011 | 72,307                 | (1,203)             | (2.7)             |



SOURCE: Prison Census Reports



## **Total Prisoner Population, Prison Commitments** and Michigan Census: 1952 - 2011

|              |                  | Duit 0                        | B.d. a. la i ara ara            |
|--------------|------------------|-------------------------------|---------------------------------|
|              | Total Prisoner   | Prison Commitments            | Michigan                        |
| Year         | Population 1     | (Incl. Add. Sentence Imposed) | Census                          |
| 1952         | 8,774            | 2,779                         | 6,708,000                       |
| 1953         | 8,870            | 3,530                         | 6,852,000                       |
| 1954<br>1955 | 8,912            | 3,386