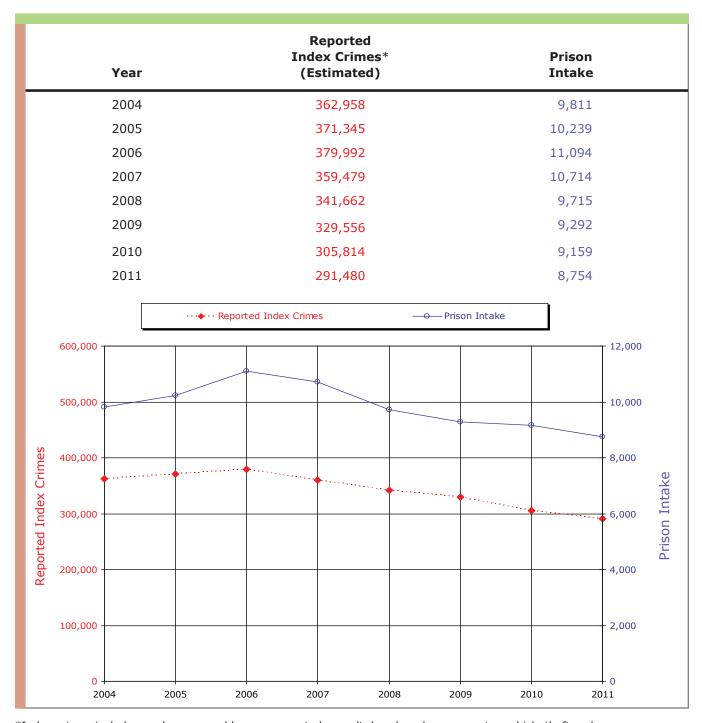

### Table of Contents

|     |      | CTION                                                                                                                                           |      |
|-----|------|-------------------------------------------------------------------------------------------------------------------------------------------------|------|
|     |      | CONTENTS                                                                                                                                        |      |
| DEP | ARTM | ENT ORGANIZATIONAL CHART                                                                                                                        | V    |
| Α.  | cou  | RT DISPOSITIONS                                                                                                                                 | A-1  |
|     | Α    | Statewide Prison Commitment Rates, 2003 - 2011                                                                                                  |      |
|     |      | 2011 Criminal Court Dispositions (Offenders) by FOA Region and County                                                                           |      |
|     | A1   | - All Offenses                                                                                                                                  | A- 4 |
|     | A1a  | - Non-Assaultive Offenses                                                                                                                       |      |
|     | A1b  | - Drug Offenses                                                                                                                                 |      |
|     | A1c  | - Assaultive Offenses                                                                                                                           |      |
|     |      | 2011 Criminal Court Dispositions by Offense and Type of Disposition                                                                             |      |
|     | A2   | - All Offenses                                                                                                                                  | A-12 |
|     | A2a  | - Non-Assaultive Offenses                                                                                                                       | A-45 |
|     | A2b  | - Drug Offenses                                                                                                                                 | A-66 |
|     | A2c  | - Assaultive Offenses                                                                                                                           | A-70 |
| В.  | PRIS | SON COMMITMENTS                                                                                                                                 | B-1  |
|     | B1a  | Annual Prison Intake (Excluding "Additional Sentence Imposed"), 1997 - 2011                                                                     | B- 2 |
|     | B1b  | Reported Index Crimes and Prison Intake (Excluding "Additional Sentence                                                                         |      |
|     |      | Imposed"), 2004 - 2011                                                                                                                          | B- 3 |
|     |      | 2011 Prison Commitments by Minimum Term Distribution (Including "Additional                                                                     |      |
|     |      | Sentence Imposed")                                                                                                                              |      |
|     | B2   | - All Offenses                                                                                                                                  |      |
|     | B2a  | - Non-Assaultive Offenses                                                                                                                       |      |
|     | B2b  | - Drug Offenses                                                                                                                                 |      |
|     | B2c  | - Assaultive Offenses                                                                                                                           |      |
|     | В3   | 2011 Commitments by Minimum Term Distribution for Women - All Offenses                                                                          |      |
|     | B4a  | Commitments by Age and Gender, 1992 - 2011                                                                                                      |      |
|     | B4b  | 2011 Commitments by Age, Race and Gender                                                                                                        |      |
|     | B5   | 2011 Commitments by Race and Gender                                                                                                             |      |
|     | B5a  | Commitments by Race and Gender, 1992 - 2011                                                                                                     |      |
|     | B6   | Commitments by Type, 1992 - 2011                                                                                                                |      |
|     | В7   | Commitments by Major Crime Types, 1992 - 2011                                                                                                   | B-50 |
| C.  |      | SONER POPULATION                                                                                                                                |      |
|     |      | of Correctional Facilities by Region as of December 31, 2011                                                                                    |      |
|     |      | MDOC Facilities Listing and Facility Descriptions                                                                                               |      |
|     | С    | Net Operating Capacity by Security Level as of December 31, 2011                                                                                |      |
|     | Ca   | Year-End Prison Population (Institutions), 1997 - 2011                                                                                          |      |
|     | Cb   | Total Prisoner Population, Prison Commitments and Michigan Census: 1952 - 2011                                                                  |      |
|     | Сс   | Trends in Prisoner Population, Prison Commitments and Michigan Census: 1952 - 2011  2011 Total Prisoner Population by Minimum Term Distribution | C-13 |
|     | C1   | - All Offenses                                                                                                                                  | C-14 |
|     | C1a  | - Non-Assaultive Offenses                                                                                                                       |      |
|     | C1b  | - Drug Offenses                                                                                                                                 |      |
|     | C1c  | - Assaultive Offenses                                                                                                                           |      |
|     |      |                                                                                                                                                 |      |