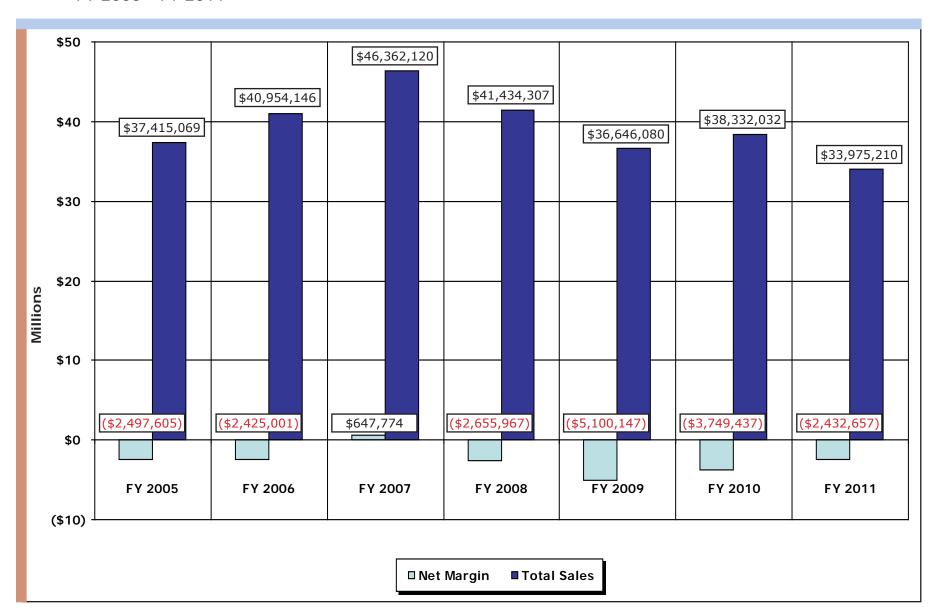

ns academic, career and technical education, along with workplace skills and training programs in order to acquire and maintain a job. MSI provides manufactured goods and services to State Agencies, Federal Government and 501(c)3 Non-Profit Organizations. The types of products and services include garments, dental, janitorial, printing, recycling, safety apparel, signage and much more.

Chart F5 is a 7 year history of total sales and net margin for MSI.

**Table F6** provides a comparison of total sales and net margin from factory operations, broken down by individual factory and fiscal years (FY 2010 and FY 2011).

**Table F7** shows the hourly pay schedule for prisoners employed in correctional industries.

# **F5** MSI Seven-Year History of Total Sales and Net Margin FY 2005 - FY 2011



Source: Correctional Facilities Administration, Office of Employment Readiness

# Comparison of Total Sales and Net Margin From Factory Operations FY 2010 - FY 2011

*FY 2010 - FY 2011 In Thousands* 

| Factory Operations   | S         | ales      | Net Marg   | in or (Loss) |
|----------------------|-----------|-----------|------------|--------------|
| Factory Operations   | FY 2010   | FY 2011   | FY 2010    | FY 2011      |
| Brooks Laundry       | \$ 2,178  | \$ 2,536  | \$ 370     | \$ 359       |
| Carson City Garment  | 4,075     | 3,628     | 868        | 854          |
| Carton               | 160       | 151       | (24)       | (24)         |
| Chippewa Garment     | 1,182     | 0         | 185        | (45)         |
| Chippewa Laundry     | 1,583     | 1,530     | (180)