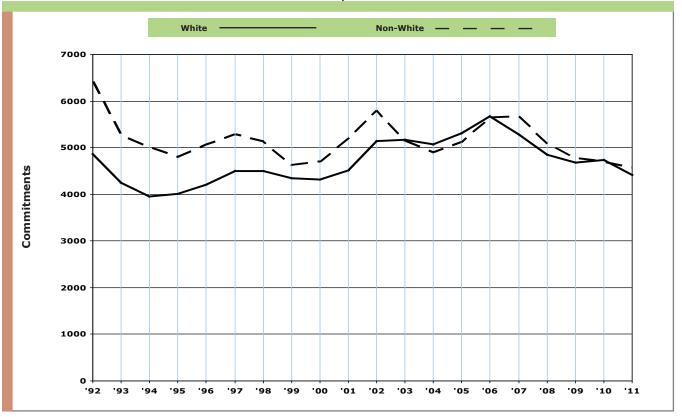

916      | 837        | 1,079     | 132                | 75    | 57        |  |  |
| 25 - 29      | 1,575                | 1,456      | 743        | 713       | 119                | 86    | 33        |  |  |
| 30 - 39      | 2,534                | 2,311      | 1,202      | 1,109     | 223                | 135   | 88        |  |  |
| 40 and Over  | 2,665                | 2,447      | 1,366      | 1,081     | 218                | 140   | 78        |  |  |
| Totals       | 9,700                | 8,981      | 4,418      | 4,563     | 719                | 444   | 275       |  |  |

**B5\* 2011 Commitments by Race and Gender** *Includes Additional Sentence Imposed* 



<sup>\*</sup> Formerly B5b (2008).

### **B5a** Commitments by Race for Men, 1992 - 2011

Includes Additional Sentence Imposed



### Commitments by Race for Women, 1992 - 2011

Includes Additional Sentence Imposed



### **B6** Commitments by Type Includes Additional Sentence Imposed



### **B7** Commitments by Major Crime Types Includes Additional Sentence Imposed



### **Prisoner Population**



This section presents descriptions of Michigan's correctional facilities and statistics regarding the characteristics of the prisoner population.

The **Map** on page C-2 shows the location of each Michigan prison, as well as a geographic breakdown of the Correctional Facilities Administration (CFA) regions. The map is followed by a description of each facility starting on page C-3.

**Chart C** shows a breakdown of the net operating capacity of the institutions by security level.

**Table Ca** shows the end-of-year in