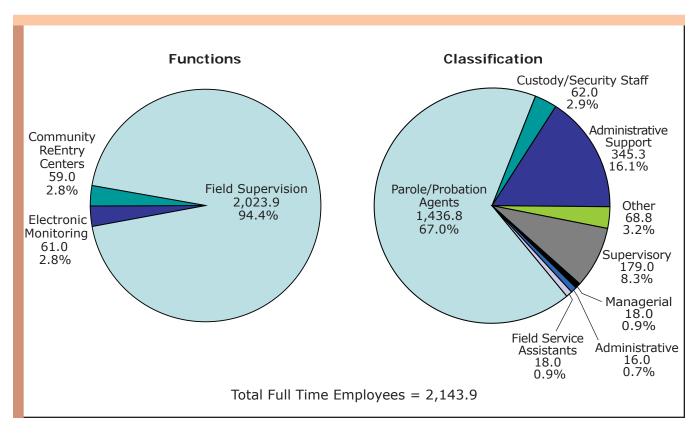

| 1,717 | 85     | 1,802 |
| 2005 | 1,779 | 97     | 1,876 |
| 2006 | 1,910 | 109    | 2,019 |
| 2007 | 1,888 | 105    | 1,993 |
| 2008 | 1,941 | 88     | 2,029 |
| 2009 | 1,873 | 95     | 1,968 |
| 2010 | 1,703 | 90     | 1,793 |
| 2011 | 1,470 | 53     | 1,523 |

| Year | Total |  |  |  |  |
|------|-------|--|--|--|--|
|      |       |  |  |  |  |
| 2002 | 999   |  |  |  |  |
| 2003 | 572   |  |  |  |  |
| 2004 | 650   |  |  |  |  |
| 2005 | 869   |  |  |  |  |
| 2006 | 1,283 |  |  |  |  |
| 2007 | 1,159 |  |  |  |  |
| 2008 | 1,013 |  |  |  |  |
| 2009 | 1,891 |  |  |  |  |
| 2010 | 1,952 |  |  |  |  |
| 2011 | 1,881 |  |  |  |  |

Sources: Corrections Management Information System (CMIS) and Field Operations Administration

# **E2a** FY 2011 Field Operations Personnel Distributions



# E2b FY 2011 Field Operations Funds Distribution



# E3a 2011 Field Operations Work Distribution Investigations



# E3b 2011 Field Operations Work Distribution

Supervision: Average Number of Offenders Supervised



### **E4** Number of Pre-Sentence Investigations 2002 - 2011



## **E5** Average Number of Parolees Supervised 2002 - 2011



**E6** Average Number of Probationers Supervised 2002 - 2011

Includes Holmes Youthful Trainees and Delayed Sentences



# **Department Operations**



This section contains data and information about a variety of Departmental programs and administrative functions, operations and services.

#### There are four subsections:

- Prisoner Program, Disciplinary and Litigation Statistics
- Michigan State Industries
- Bureau of Health Care Services
- Depa