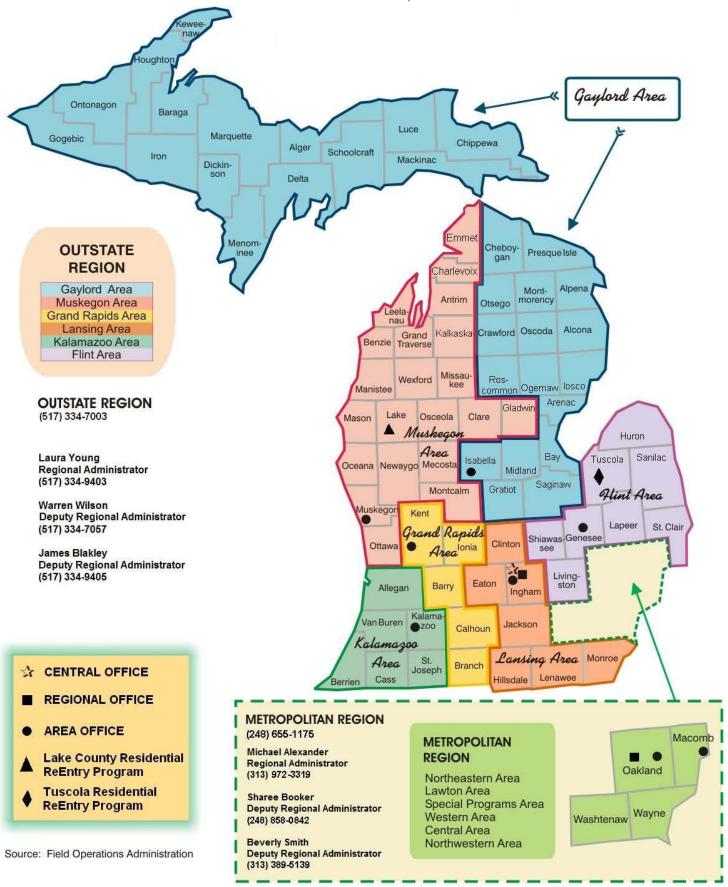

tion hearings held each year.

**Chart E2a** presents a breakdown of Field Operations *personnel* by type of offender supervised and by employee job classification. **Chart E2b** displays a breakdown of Field Operations *funds* by type of offender supervised.

**Chart E3a** shows the distribution of investigations conducted, by type, and **Chart E3b** shows a breakdown of the average number of offenders supervised, by type.

**Chart E4** displays the number of pre-sentence investigations conducted each year for the last ten years.

**Chart E5** shows the average number of parolees, and **Chart E6** the average number of probationers under supervision for the last ten years.

#### Michigan Department of Corrections Field Operations Administration Regions and Areas

As of December 31, 2011



### **E1** Violations of Parole Supervision 2002 - 2011

# TECHNICAL VIOLATOR RETURNS (Includes Returns from Out-of-State)

#### **NEW SENTENCE RETURNS**

#### PAROLE REVOCATION HEARINGS

| Year | Male  | Female | Total |
|------|-------|--------|-------|
|      |       |        |       |
| 2002 | 3,030 | 259    | 3,289 |
| 2003 | 1,985 | 176    | 2,161 |
| 2004 | 2,763 | 250    | 3,013 |
| 2005 | 2,712 | 148    | 2,860 |
| 2006 | 2,983 | 189    | 3,172 |
| 2007 | 1,971 | 124    | 2,095 |
| 2008 | 1,808 | 77     | 1,885 |
| 2009 | 2,057 | 80     | 2,137 |
| 2010 | 2,312 | 79     | 2,391 |
| 2011 | 1,825 | 70     | 1,895 |

| Year | Male  | Female | Total |
|------|-------|--------|-------|
| 100. |       |        |       |
| 2002 | 1,350 | 91     | 1,441 |
| 2003 | 1,563 | 81     | 1,644