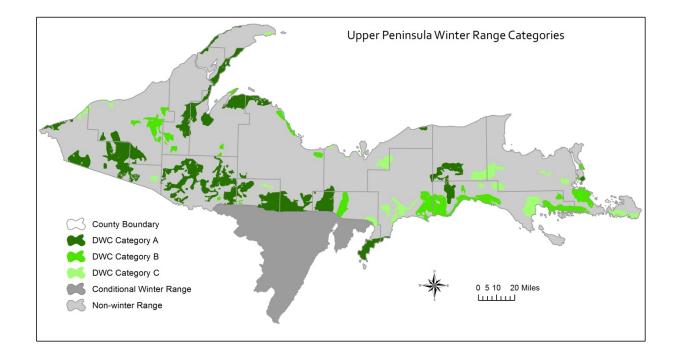

## Approach:

- Used the Northern Lower Peninsula Deer Private Land Assistance Network scoring process received from Ashley and Bill's Winter Habitat Conservation Initiative Parcel Scoring as examples/starting points. Since we are trying to make a generic deer winter range scoring process I focused on criteria that just scored on the risk/value of winter range being compared. This does not include criteria that are program specific and likely have different weights depending on the program including costs, access and logistics. The thought here is that specific programs can then incorporate the relative winter range scoring into their scoring programs that includes these other values.
- Built the scoring system comprising two scales of information: the UP and Parcel scale
  - <u>UP scale</u> the UP winter range landscape, ie the categorical rank. This represents the relative risk and importance to winter deer across the UP deer winter range landscape.
    - This was created by taking the existing UP habitat workgroup draft DWC ranking system and updating it with new information and converting to 3 categories. The new ranked DWC layer is based on:
      - **Risk to shelter** using two variables below:
        - <u>% of complex in shelter</u> these attempts to demonstrate how much shelter the complex currently has with the assumption that the lower shelter % the

higher risk the DWC is to removal of the remaining shelter. Lowest % =rank 1 and Highest % = 57

- <u>% of higher value cedar and hemlock shelter in private ownership</u> this represents the thought that high value existing shelter in private ownership is at higher risk of removal than in public ownership. Highest % in private ownership = rank 1 and lowest % = 57.
- **Relative number of deer using the complex** one variable
  - Based on the deer pellet survey counts multiplied by the acreage of the complex. The DWC's were then ranked in descending order where highest relative deer numbers = rank 1 and the lowest relative deer numbers = 57
- The 3 variables were combined into a new 1-57 ranked DWC's were then converted to a simpler categorical ranking:
  - Category A (1-19)
  - Category B (20-38)
  - Category C (<u>39-57</u>)
- The rest of the winter range (non-winter range and conditional range is also displayed on the UP scale map and each category is given a rank in the scoring criteria. The concept being a parcels location in winter range gives its landscape ranking as the first scoring criteria.
- <u>**Parcel scale**</u> this is intended to represent the relative risk and importance of winter range especially shelter within a parcel being considered. These criteria include:
  - Size of parcel the rationale here is bigger is better
  - Composition of winter shelter in parcel functional shelter is typically a limiting factor and gets higher score
  - Connectivity to existing conserved winter range parcels that are connected to existing low risk winter range (public land) = higher score
  - Risk to shelter without conservation action how at risk is the shelter if it is not conserved? Higher risk = higher score, essentially ownership based

Details of each of the scoring criteria and their values:

| UP Winter Range Category (based on map) of the parcel                                                                                                                                                                                                                   |    |  |
|-------------------------------------------------------------------------------------------------------------------------------------------------------------------------------------------------------------------------------------------------------------------------|----|--|
| Parcel located in category A DWC                                                                                                                                                                                                                                        | 20 |  |
| Parcel located in category B DWC                                                                                                                                                                                                                                        | 15 |  |
| Parcel located in category C DWC                                                                                                                                                                                                                                        | 10 |  |
| Parcel located in conditional range < 12 miles of a DWC<br>Rationale: In severe winters, deer occupying DWC's adjacent to<br>conditional range tend to migrate further south seeking suitable shelter<br>conditions. 12 miles represents UP average migration distance. | 7  |  |
| Parcel located in conditional range > 12 miles of a priority 1 DWC                                                                                                                                                                                                      | 5  |  |
| Parcel located in non-winter range but in of area of historically occupied DWC                                                                                                                                                                                          | 3  |  |
| Parcel not located in winter range or historically occupied winter range                                                                                                                                                                                                | 0  |  |