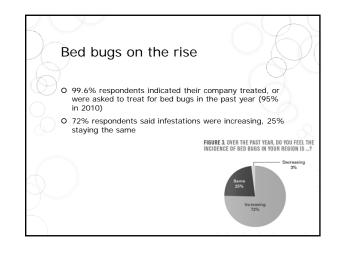

|                              |                      | ~                    |
|------------------------------|----------------------|----------------------|
| Location                     | 2013 response<br>(%) | 2010 response<br>(%) |
| Apartments                   | 98                   | 90                   |
| Single family                | 96                   | 90                   |
| Hotels/Motels                | 75                   | 67                   |
| College dorms                | 47                   | 35                   |
| Shelters                     | 47                   | 31                   |
| Nursing homes                | 46                   | 25                   |
| Schools/Day cares            | 41                   | 10                   |
| Office