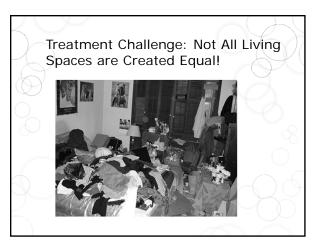

|
| Temp (C) (F                            | ) Time (min)                               | % knockdown        | % mortality        |
| Temp (C) (F)<br>(49) 118.4             | ) Time (min)                               | % knockdown<br>100 | % mortality<br>100 |
|                                        |                                            |                    | -                  |
| (49) 118.4                             | 1                                          | 100                | 100                |
| (49) 118.4<br>(47) 116.6               | 1<br>2.5                                   | 100<br>100         | 100<br>100         |
| (49) 118.4<br>(47) 116.6<br>(45) 113.0 | 1<br>2.5<br>3.5                            | 100<br>100<br>100  | 100<br>100<br>83   |