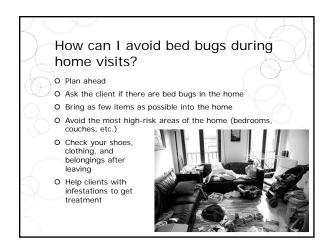

| ) Time (min)                               | % knockdown        | % mortality        |
| Temp (C) (F)<br>(49) 118.4             | ) Time (min)                               | % knockdown<br>100 | % mortality<br>100 |
|                                        |                                            |                    | -                  |
| (49) 118.4                             | 1                                          | 100                | 100                |
| (49) 118.4<br>(47) 116.6               | 1<br>2.5                                   | 100<br>100         | 100<br>100         |
| (49) 118.4<br>(47) 116.6<br>(45) 113.0 | 1<br>2.5<br>3.5                            | 100<br>100<br>100  | 100<br>100<br>83   |