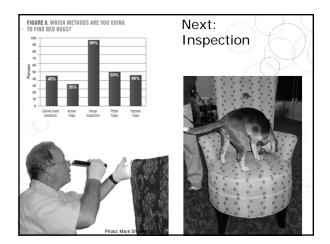

Single family                | 96                   | 90                   |
| Hotels/Motels                | 75                   | 67                   |
| College dorms                | 47                   | 35                   |
| Shelters                     | 47                   | 31                   |
| Nursing homes                | 46                   | 25                   |
| Schools/Day cares            | 41                   | 10                   |
| Office buildings             | 36                   | 18                   |
| Hospitals                    | 33                   | 12                   |
| Doctor/outpatient<br>clinics | 26                   | 23                   |
| Transportation               | 21                   | 9                    |

























| Danu                                   | them wet                                   |                    | NC                 |
|----------------------------------------|--------------------------------------------|--------------------|--------------------|
|                                        | them wate                                  |                    |                    |
|                                        | ol tactic -<br>gs are susceptible          |                    | ures               |
| O Temper<br>minute                     | ratures above 118<br>!                     | °F can be deadly v | within one         |
|                                        | s dryers can be ver<br>nes, bedding, stuff |                    | ft items such      |
|