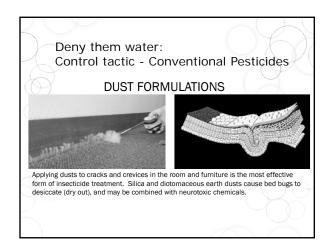

|
| Temp (C) (F                            | ) Time (min)                               | % knockdown        | % mortality        |
| Temp (C) (F)<br>(49) 118.4             | ) Time (min)                               | % knockdown<br>100 | % mortality<br>100 |
|                                        |                                            |                    | -                  |
| (49) 118.4                             | 1                                          | 100                | 100                |
| (49) 118.4<br>(47) 116.6               | 1<br>2.5                                   | 100<br>100         | 100<br>100         |
| (49) 118.4<br>(47) 116.6<br>(45) 113.0 | 1<br>2.5<br>3.5                            | 100<br>100<br>100  | 100<br>100<br>83   |