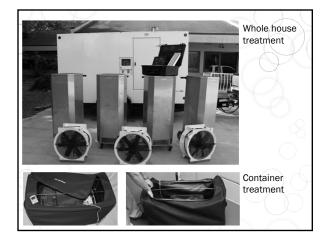

| Danu                                   | them wet                                   |                    | NC                 |
|----------------------------------------|--------------------------------------------|--------------------|--------------------|
|                                        | them wate                                  |                    |                    |
|                                        | ol tactic -<br>gs are susceptible          |                    | ures               |
| O Temper<br>minute                     | ratures above 118<br>!                     | °F can be deadly v | within one         |
|                                        | s dryers can be ver<br>nes, bedding, stuff |                    | ft items such      |
|                                        |                                            |                    |                    |
| Temp (C) (F                            | ) Time (min)                               | % knockdown        | % mortality        |
| Temp (C) (F)<br>(49) 118.4             | ) Time (min)                               | % knockdown<br>100 | % mortality<br>100 |
|                                        |                                            |                    | -                  |
| (49) 118.4                             | 1                                          | 100                | 100                |
| (49) 118.4<br>(47) 116.6               | 1<br>2.5                                   | 100<br>100         | 100<br>100         |
| (49) 118.4<br>(47) 116.6<br>(45) 113.0 | 1<br>2.5<br>3.5                            | 100<br>100<br>100  | 100<br>100<br>83   |