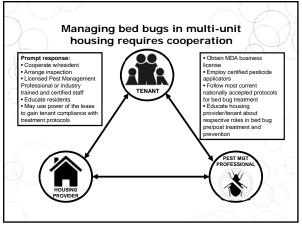

| ) Time (min)                               | % knockdown        | % mortality        |
| Temp (C) (F)<br>(49) 118.4             | ) Time (min)                               | % knockdown<br>100 | % mortality<br>100 |
|                                        |                                            |                    | -                  |
| (49) 118.4                             | 1                                          | 100                | 100                |
| (49) 118.4<br>(47) 116.6               | 1<br>2.5                                   | 100<br>100         | 100<br>100         |
| (49) 118.4<br>(47) 116.6<br>(45) 113.0 | 1<br>2.5<br>3.5                            | 100<br>100<br>100  | 100<br>100<br>83   |