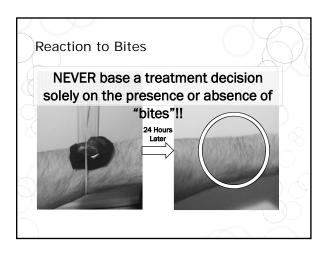

|                              |                      | ~                    |
|------------------------------|----------------------|----------------------|
| Location                     | 2013 response<br>(%) | 2010 response<br>(%) |
| Apartments                   | 98                   | 90                   |
| Single family                | 96                   | 90                   |
| Hotels/Motels                | 75                   | 67                   |
| College dorms                | 47                   | 35                   |
| Shelters                     | 47                   | 31                   |
| Nursing homes                | 46                   | 25                   |
| Schools/Day cares            | 41                   | 10