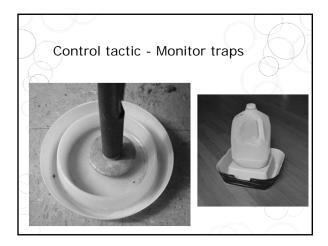

|
| Temp (C) (F                            | ) Time (min)                               | % knockdown        | % mortality        |
| Temp (C) (F)<br>(49) 118.4             | ) Time (min)                               | % knockdown<br>100 | % mortality<br>100 |
|                                        |                                            |                    | -                  |
| (49) 118.4                             | 1                                          | 100                | 100                |
| (49) 118.4<br>(47) 116.6               | 1<br>2.5                                   | 100<br>100         | 100<br>100         |
| (49) 118.4<br>(47) 116.6<br>(45) 113.0 | 1<br>2.5<br>3.5                            | 100<br>100<br>100  | 100<br>100<br>83   |