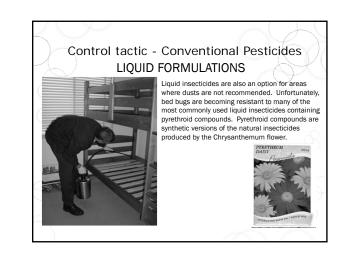

|
| Temp (C) (F                            | ) Time (min)                               | % knockdown        | % mortality        |
| Temp (C) (F)<br>(49) 118.4             | ) Time (min)                               | % knockdown<br>100 | % mortality<br>100 |
|                                        |                                            |                    | -                  |
| (49) 118.4                             | 1                                          | 100                | 100                |
| (49) 118.4<br>(47) 116.6               | 1<br>2.5                                   | 100<br>100         | 100<br>100         |
| (49) 118.4<br>(47) 116.6<br>(45) 113.0 | 1<br>2.5<br>3.5                            | 100<br>100<br>100  | 100<br>100<br>83   |