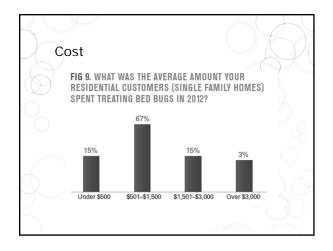

|
| Single family                | 96                   | 90                   |
| Hotels/Motels                | 75                   | 67                   |
| College dorms                | 47                   | 35                   |
| Shelters                     | 47                   | 31                   |
| Nursing homes                | 46                   | 25                   |
| Schools/Day cares            | 41                   | 10                   |
| Office buildings             | 36                   | 18                   |
| Hospitals                    | 33                   | 12                   |
| Doctor/outpatient<br>clinics | 26                   | 23                   |
| Transportation               | 21                   | 9                    |

























| Danu                                   | them wet                                   |                    | NC                 |
|----------------------------------------|--------------------------------------------|--------------------|--------------------|
|                                        | them wate                                  |                    |                    |
|                                        | ol tactic -<br>gs are susceptible          |                    | ures               |
| O Temper<br>minute                     | ratures above 118<br>!                     | °F can be deadly v | within one         |
|                                        | s dryers can be ver<br>nes, bedding, stuff |                    | ft items such