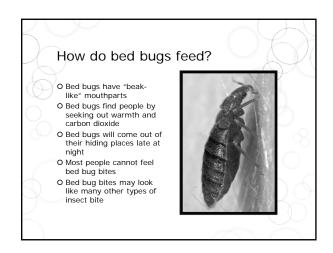

|                              |                      | ~                    |
|------------------------------|----------------------|----------------------|
| Location                     | 2013 response<br>(%) | 2010 response<br>(%) |
| Apartments                   | 98                   | 90                   |
| Single family                | 96                   | 90                   |
| Hotels/Motels                | 75                   | 67                   |
| College dorms                | 47                   | 35                   |
| Shelters                     | 47                   | 31                   |
| Nursing homes                | 46                   | 25                   |
| Schools/Day cares            | 41                   | 10