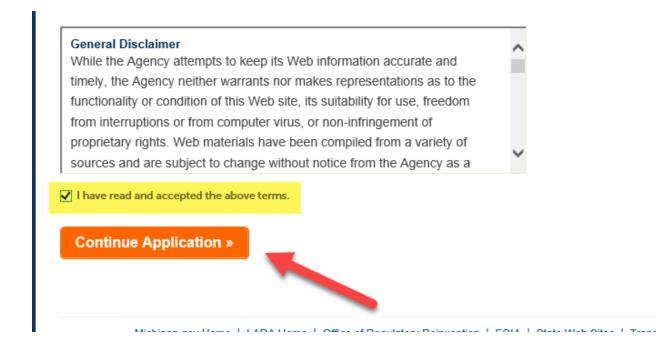

Read the General Disclaimer and check the box to accept the terms. Click on "Continue Application"