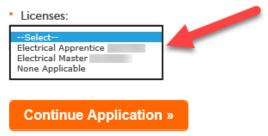

# Select the license you are amending from the drop-down list or, if the license is not listed, select "None Applicable"

## Select a License

Select a license for this record from the list below. The available permit record type(s) is determined by the type ( account.

\* Licenses:

| Select                |
|-----------------------|
| Electrical Apprentice |
| Electrical Master     |
| None Applicable       |
|                       |