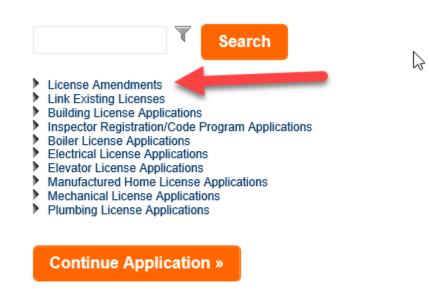

## **Click on "License Amendments"**

#### License Amendments

- O Act 54 Classifications Amendment
- O Add On Trades For M&A Individuals
- O Boiler Reexam/Change of Classificat
- Change of Insurance Companies tendment
- O Change of License Information
- O Detailed License Verification Request
- O Duplicate License Request
- O Mechanical ReExam/Additions to Classifications
- O RePrint Amendment
- Residential Builders Name Change
- Salesperson Transfer Request
- Site Addition Amendment