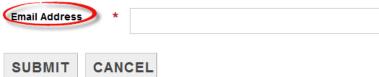

3. Enter email address to create a subscriber account.

## **Email Updates**

To sign up for updates or to access your subscriber preferences, please enter your contact information below.

Your contact information is used to deliver requested updates or to access your subscriber preferences.