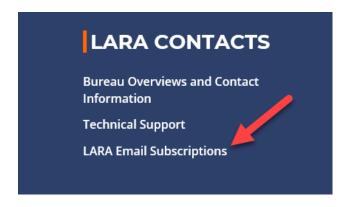

## TO CAMPS

Sign up for email updates from Camp Licensing, registration is a 4-easy step process:

- 1. Go to Michigan.gov/lara
- 2. Scroll to the bottom left area of the webpage and look for the area titled *LARA CONTACTS* then select *LARA Email Subscriptions*.