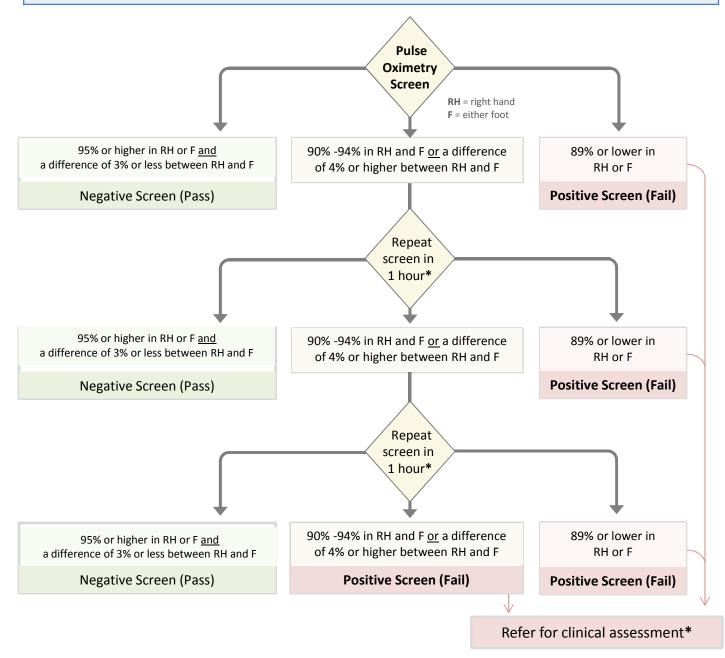

## Michigan Algorithm for Pulse Oximetry Screening – NICU

Infants with a previous ECHO or known CCHD diagnosis do not require screening.

## ASSESS INFANT'S OXYGEN REQUIREMENT DURING NICU STAY:

- Infants not requiring supplemental oxygen and asymptomatic screen at or after 24 hours of life.
- Infants requiring oxygen during NICU stay screen 24 hours after weaning to room air (requiring no supplemental O2 or respiratory support).
- Infants going home on oxygen consider ECHO if not already done during hospitalization.

All NICU infants should be screened using these guidelines; if not previously screened, screen prior to discharge from the unit.