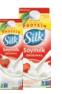

## مشروبات الصويا

•

إذا كانت قائمة التسوق الخاصة بك في برنامج النساء والرضع والأطفال (WIC) تظهر: **مشروب صويا بالكوارت أو ما يعادلها** يمكنك شراء...

- كوارت = 32 أونصة، أو
- 2 كوارت = 64 أونصة

#### \* هذه العلامات التجارية والنكهات **فقط**

النكهة الأصلية

32 أو 64 أونصة

(مثلّجة ومخزّنة)

Pacific Foods حليب Ultra Soy بالصويا بالنكهة الأصلية 32 أونصة (مخرّن)

**8th Continent الفانيلا** 32 أو 64 أونصة (مثلّجة)

8th Continent النكهة الأصلية 32 أو 64 أونصة (مثلّجة)