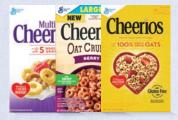

#### **General Mills**

Cheerios متعدد الحبوب 👙 ، الشوفان المقرمش بنكهة التوت 👙 ، النكهة العادية 👙

Chex التوت الأزرق، القرفة، الذرة، الأرز، الفانيلا، القمح 👙

Wheaties النكهة الأصلية

Fiber One رقائق بالعسل 🙀