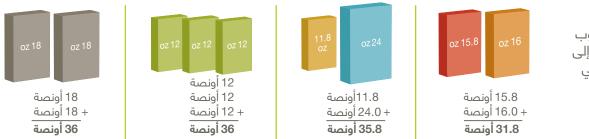

## العصير - 64 أونصة

 الكالسيوم والألياف المضافة مسموح بها • عصير بنسبة 100% وفيتامين سي بنسبة 80%

قارورة بلاستبكية بوزن 64 أونصة

Apple & Eve تفاح، کرانبیری، کرانبیری وتفاح، کرانبیری وتوت Sesame ، أحمر ، كرانيبري وعنب، كرانيبري ورمان Street: Big Bird Apple, Elmo's Punch, Grover's White Grape, Elmo & Abby Mango Strawberry

هل هو عصير فاكهة أو خضار مدرج في هذه الصفحات؟

هل هو وعاء بوزن **48 أو 64 أونصة** أو مكثّف بوزن **11.5 أو 12 أونصة**؟

هل هو عصير بنسبة 100%؟

هل يحتوى على فيتامين سي بنسبة 80% على الأقل؟

يحتوى مثال العصير هذا بنسبة 100% على فيتامين سي بنسبة 80%؛ هذه السلعة مسمّوح بها.