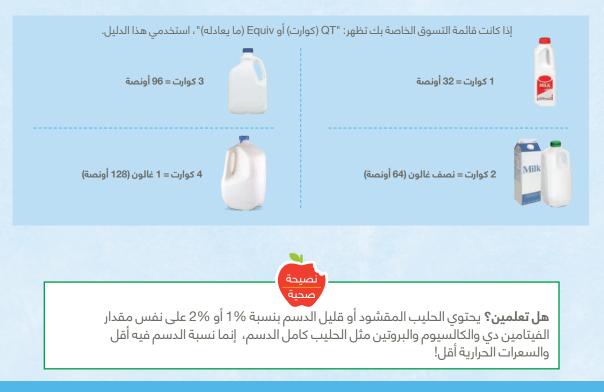

## الحليب

اشتري النوع والحجم المحددين في قائمة التسوق الخاصة بك في برنامج النساء والرضع والأطفال (WIC)

#### المسموح به

- حليب خالي من الدسم (مقشود)
- حليب قليل الدسم (1/2%، 1%)
  - حليب رائب
  - حليب منخفض الدسم (%2)
    - حليب كامل الدسم
- حليب مجفف (جاف خالي من الدسم) 25.6 أونصة، أو 32 أونصة، أو 64 أونصة
  - حليب مكثّف (مقشود، %2 أو كامل الدسم) 12 أونصة
  - حليب خالي من اللاكتوز (مقشود، %1، %2 أو كامل الدسم)

## غير المسموح به 🚫

- العضوية
- حليب A2
- حليب بنكهة الشوكولاتة أو نكهة أخرى
- حليب مبخر (Evaporated filled milk)
- حليب المكسرات أو الحبوب (مثل اللوز أو الأرز)
  - حليب غيرنزي
- قيمة غذائية مضافة (Kid's Milk أو Fairlife أو (Fit Milk)
  - العبوات الزجاجية
    - غير متجانس
  - حليب معالج حرارياً (UHT)