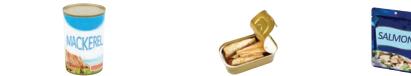

## الأسماك

- فقط للزبونات المرضّعات بشكل حصرى
- أى حجم، أو علبة أو كيس معدنى، من 30 أونصة كحد أقصى فى الشهر

### المسموح بها

- أى علامة تجارية أو نوع من سمك التونة الخفيف المقطّع أو الماكريل. أوَّ السردين أو السلمون الوردي
  - المعبّأة في المياه أو الزيت
  - الصلصات والنكهات المضافة، مثل صلصة الطماطم أو الخردل أو الحامض
    - قد تحتوي على العظام أو الجلد

## 🚫 غير المسموح بها

- العضوية
- سمك التونة البكور/التونة البيضاء الصلبة، سمك السلمون الأطلسي أو السوكي (الأحمر أو الأزرق)، شرائح السلمون الفاخر أو المدخن، الماكريل الملك
  - عبوات الغداء أو مستلزمات الغداء أو سلطة التونة
    - الحبوب أو الفاصولياء المضافة
  - العلامات التجارية الفاخرة مثل Blue Harbor وWild Planet •
    - الطازجة أو المجمدة

#### يمكنك المزج بين أنواع الأسماك والعبوات والأحجام.