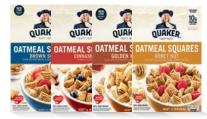

**Great Grains** مقرمشات المكسرات والموز 👙 ، البقان المقرمش 👌

**Grape-Nuts** رقائق 😫 ، النكهة الأصلية 😫

**Oatmeal Squares** السكر الأسمر 🙀 ، القرفة 🙀 ، قيقب الذهبي 🙀 ، المكسرات والعسل 🙀