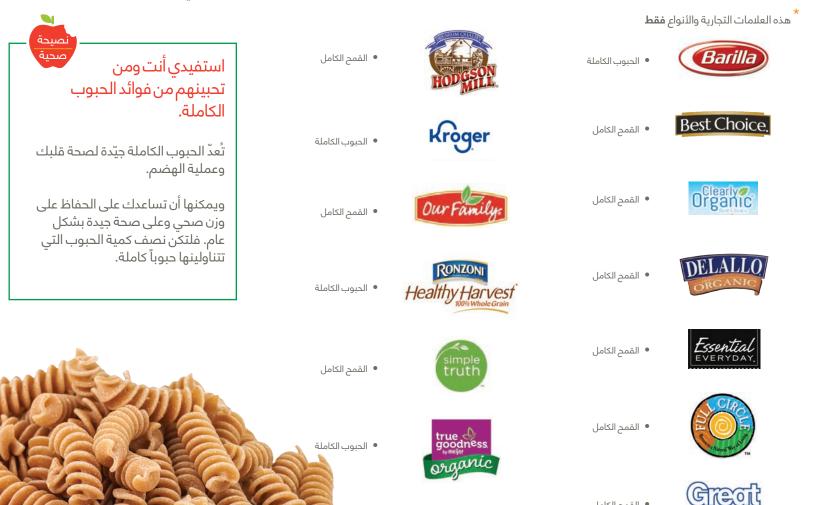

## الحبوب الكاملة

تشمل خياراتك للحبوب الكاملة: الأرز الأسمر، ودقيق الشوفان، وتورتيلا القمح الكا<mark>مل أو</mark> الذرة، ومعكرونة القمح الكامل أو الحبوب الكاملة، وخبز وكعك القمح الكامل أو الحبوب الكاملة.

#### المسموح بها

- العضوية
- القمح الكامل/الحبوب الكاملة فقط
- أي شكل مثل المعكرونة الأنبوبية أو البيني أو الروتيني أو السباغيتي أو الحلزونية

• القمح الكامل