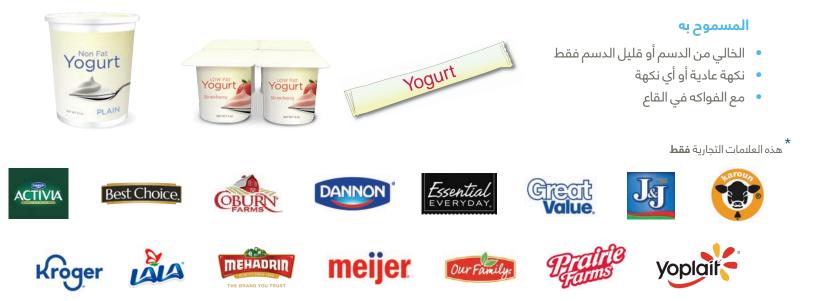

## الحليب

اشتري النوع والحجم المحددين في قائمة التسوق الخاصة بك في برنامج النساء والرضع والأطفال (WIC)

#### المسموح به

- حليب خالي من الدسم (مقشود)
- حليب قليل الدسم (1/2%، 1%)
  - حليب رائب
  - حليب منخفض الدسم (%2)
    - حليب كامل الدسم
- حليب مجفف (جاف خالي من الدسم) 25.6 أونصة، أو 32 أونصة، أو 64 أونصة
  - حليب مكثّف (مقشود، %2 أو كامل الدسم) 12 أونصة
  - حليب خالي من اللاكتوز (مقشود، %1، %2 أو كامل الدسم)

## غير المسموح به 🚫

- العضوية
- حليب A2
- حليب بنكهة الشوكولاتة أو نكهة أخرى
- حليب مبخر (Evaporated filled milk)
- حليب المكسرات أو الحبوب (مثل اللوز أو الأرز)
  - حليب غيرنزي
- قيمة غذائية مضافة (Kid's Milk أو Fairlife أو (Fit Milk)
  - العبوات الزجاجية
    - غير متجانس
  - حليب معالج حرارياً (UHT)

## الزبادي

• سطل بوزن 32 أونصة • 4 علب بوزن 4 أونصات (بوزن إجمالي 16 أونصة) • 8 علب بوزن 4 أونصة (بوزن إجمالي 32 أونصة) •حزمة بوزن 8 أكياس بوزن أونصتين (بوزن إجمالي 16 أونصة) •حزمة بوزن 16 كيس بوزن أونصتين (بوزن إجمالي 32 أونصة)

## 🚫 غير المسموح به

- العضوي
- زبادي الحليب قليل الدسم بنسبة %2 أو كامل الدسم
  - الزبادي اليوناني
  - العلامة التجارية Activia Fusion
  - الزبادي في الزجاجات (قابل للشرب) أو في الأكياس
- الزبادي مع مواد للمزج منفصلة مثل الحلوى أو الغرانولا أو العسل أو المكسرات
- المحليات النصطناعية (مثلاً: الأسبارتام، أو الستيفيا، أو السكرالوز أو السكّارين)

## الجبنة

اطلعي على قائمة التسوق الخاصة بك في برنامج النساء والرضع والأطفال (WIC) لمعرفة سعر الجبنة الأقصى المسموح به.

• 16 أونصة (رطل واحد) فقط 🔹 جبنة معبأة مسبقاً مصنوعة في الولايات المتحدة

### المسموح بها

- أعواد الجبنة (من دون تغليف فردي)
- الجبنة الأميركية (من دون تغليف فردي)
  - الشيدر
  - جبنة Colby
  - Colby Jack (Cojack) جبنة
    - جبنة Monterey Jack
      - جبنة Mozzarella
        - جبنة Muenster
        - جبنة Provolone
          - Swiss

## 🚫 غير المسموح بها

- العضوية
- المقطّعة، المبشورة، المقطّعة إلى مكعبات، المفتتة، المقطّعة إلى أشكال، أو الروائب
  - شرائح الجبنة، باستثناء الجبنة الأميركية
- شرائح الجبنة المغلّفة بشكل فردي (قطع منفردة)، أعواد أو أصابع الجبنة
  - جبنة معالجة (مثلاً: Velveeta)
  - منتجات الجبنة أو عيدان الجبنة الممددة (whips) أو جبنة الدهن
    - الجبنة المدخنة أو الجبنة المصنوعة من الحليب الخام
    - مجموعة متنوعة من أقراص الجبنة الكبيرة أو عبوات الجبنة
      - رقائق أو بسكويت الجبنة المقرمشة
  - الجبنة مع الفلفل الحلو، والفلفل، والبذور، واللحوم وما إلى ذلك
    - جبنة الصويا أو جبنة المزارع أو جبنة الماعز
      - الموزاريلا الطازجة
      - الجبنة المستوردة