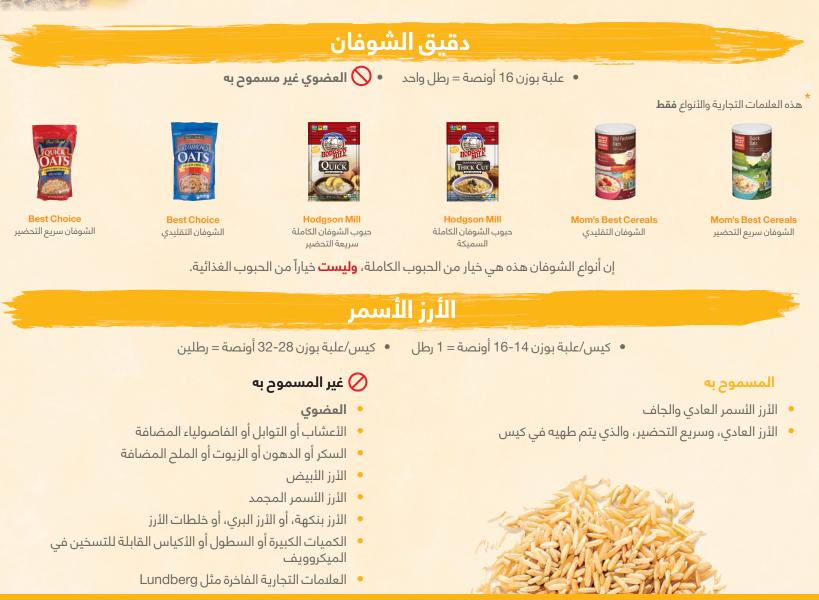

## الحبوب الكاملة

تشمل خياراتك للحبوب الكاملة: الأرز الأسمر، ودقيق الشوفان، وتورتيلا القمح الكا<mark>مل أو</mark> الذرة، ومعكرونة القمح الكامل أو الحبوب الكاملة، وخبز وكعك القمح الكامل أو الحبوب الكاملة.

لكل رطل من الحبوب الكاملة المحددة على قائمة التسوق الخاصة بك، يمكنك شراء...

- رغيف واحد من الخبر أو
  - عبوة كعك واحدة أو
  - عبوة تورتيلا واحدة أو

- عبوة معكرونة واحدة أو
  علبة واحدة من دقيق شوفان أو

## المعكرونة

• عبوة بوزن 16 أونصة = رطل واحد

#### المسموح بها

- العضوية
- القمح الكامل/الحبوب الكاملة فقط
- أي شكل مثل المعكرونة الأنبوبية أو البيني أو الروتيني أو السباغيتي أو الحلزونية

• القمح الكامل

## 🚫 غير المسموح بها

- المعكرونة مع السكر أو الدهون أو الزيوت أو الملح المضافة
- المعكرونة المصنوعة من الأرز أو الكينوا أو الكتان أو الذرة أو الخضار
  - المعكرونة المثلّجة أو المجمدة
  - الأكياس القابلة للتسخين في الميكروويف