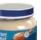

## زبدة الفول السوداني

### المسموح بها

- وعاء بوزن 16-18 أونصة
- السلسة أو الكريمية أو المقرمشة أو المقرمشة كثيراً

## 🚫 غير المسموح بها

- العضوية
- العلامات التجارية الفاخرة، مثل Arrow Head Mills وFifty50
- زبدة الفول السوداني الممزوجة بالهلام أو المارشميلو أو العسل أو الشوكولاتة أو غيرها من النكهات
- زبدة الفول السوداني المفرودة أو زبدة الفول السوداني قليلة الدسم
- زبدة الفول السوداني مع حمض الدوكوساهيكسانويك، أو أوميغا 3
  - المخفوقة