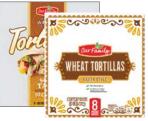

## تورتيلا

Chi Chi's

شرائح فاهيتا بالقمح الكامل

8 قطع

القمح الكامل/الحبوب الكاملة أو الذرة فقط

• عبوة بوزن 16 أونصة = رطل واحد

TOPTILLAS

Frescados

حبة كاملة

10 قطع