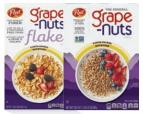

**Great Grains** مقرمشات المكسرات والموز 👙 ، البقان المقرمش 👌

**Grape-Nuts** رقائق 😫 ، النكهة الأصلية 😫

**Oatmeal Squares** السكر الأسمر 🙀 ، القرفة 🙀 ، قيقب الذهبي 🙀 ، المكسرات والعسل 🙀