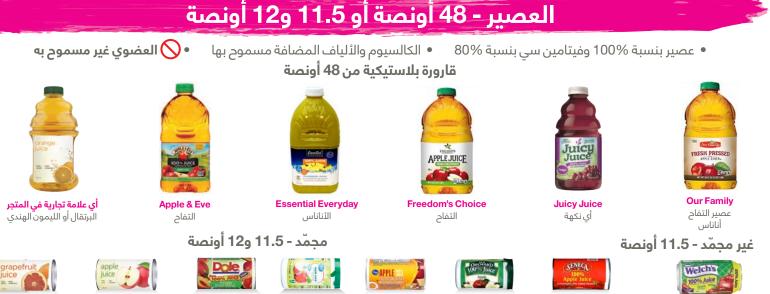

## العصير - 64 أونصة

 الكالسيوم والألياف المضافة مسموح بها • عصير بنسبة 100% وفيتامين سي بنسبة 80%

قارورة بلاستبكية بوزن 64 أونصة

Apple & Eve تفاح، کرانبیری، کرانبیری وتفاح، کرانبیری وتوت Sesame ، أحمر ، كرانيبري وعنب، كرانيبري ورمان Street: Big Bird Apple, Elmo's Punch, Grover's White Grape, Elmo & Abby Mango Strawberry

هل هو عصير فاكهة أو خضار مدرج في هذه الصفحات؟

هل هو وعاء بوزن **48 أو 64 أونصة** أو مكثّف بوزن **11.5 أو 12 أونصة**؟

هل هو عصير بنسبة 100%؟

هل يحتوى على فيتامين سي بنسبة 80% على الأقل؟

يحتوى مثال العصير هذا بنسبة 100% على فيتامين سي بنسبة 80%؛ هذه السلعة مسمّوح بها.

Mott's تفاح، تفاح وعنب أبيض، تفاح ومانغو، تفاح وكرز، تفاح وكرانبيري Sensibles، تفاح وأناناس Sensibles، تفاح وتوت أحمر Sensibles

النكهة الأصلية،

قليل السوديوم،

الحار

**Old Orchard** أىنكهة

**Juicy Juice** 

أىنكهة

**Campbell's Tomato Juice** ،عادى، قليل السوديوم Healthy Request

Everfresh تفاح، كيوى وفراولة، برتقال

Indian Summer تفاح

**Ocean Spray** تفاح، عنب کونکورد، کرانبیری، کرانبیری وتوت عليق، كرانبيري وكرز، كرانبيري وعنب كونكورد، كرانبيري والبلسان، كرانبيري والمانغو، كرانبيري والأناناس، كرانبيري ورمان، كرانبيري وتوت

Welch's عنب، عنب أحمر، برتقال وأناناس وتفاح، سوبر بيري، عنب أبيض، عنب أبيض وكرز

## عصير – 64 أونصة – العلامات التجارية في المتجر