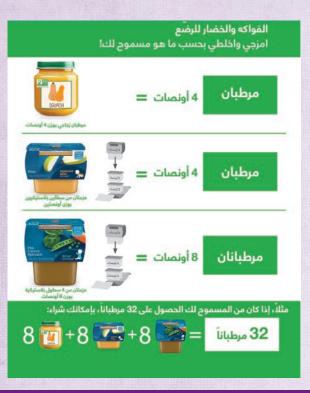

## فواكه وخضار الرضع

للرضع الذين تبلغ أعمارهم 6 أشهر أو أكثر
 علبة فريدة بوزن 4 أونصات

متعدد الحبوب

دقيق الشوفان

دقيق الشوفان، الذرة البيضاء،

الكينوا القمح الكامل

### نصات 🏾 • العبوات المتعددة بوزن أونصة أو أونصتين أو 4 أونصات

علبة بوزن 8 أو 16 أونصة

🚫 غير المسموح بها

#### المسموح بها

- العضوية
- المرطبانات الزجاجية أو السطول البلاستيكية فقط (العبوات المتعددة مسموح بها)
  - أي نوع من الفاكهة أو الخضار، بما في ذلك الفاصولياء الناضجة
  - أي نوع من الفواكه و/أو الخضروات المختلطة (على سبيل المثال: الموز والتفاح ومزيج من الخضار، والبطاطا الحلوة والتفاح)
    - هذه العلامات التجارية فقط