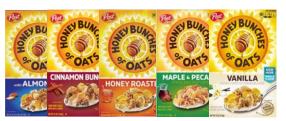

#### Malt-O-Meal

Post

Quaker

Mini Spooners مغطّى بالكريمة 👸 ، كريمة الفراولة 👸

Life

النكهة الأصلية 🙀 ، الفانيلا 🙀 ، الفراولة 🙀

**Crispy Rice** النكهة الأصلية

**Honey Bunches of Oats** اللوز، رقائق القرفة، رقائق مشوية بالعسل، القيقب والبقان، الفانيلا