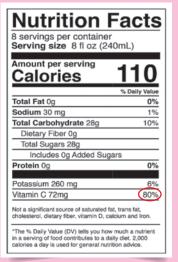

## العصير - 64 أونصة

 الكالسيوم والألياف المضافة مسموح بها • عصير بنسبة 100% وفيتامين سي بنسبة 80%

قارورة بلاستبكية بوزن 64 أونصة

Apple & Eve تفاح، کرانبیری، کرانبیری وتفاح، کرانبیری وتوت Sesame ، أحمر ، كرانيبري وعنب، كرانيبري ورمان Street: Big Bird Apple, Elmo's Punch, Grover's White Grape, Elmo & Abby Mango Strawberry

هل هو عصير فاكهة أو خضار مدرج في هذه الصفحات؟

هل هو وعاء بوزن **48 أو 64 أونصة** أو مكثّف بوزن **11.5 أو 12 أونصة**؟

هل هو عصير بنسبة 100%؟

هل يحتوى على فيتامين سي بنسبة 80% على الأقل؟

يحتوى مثال العصير هذا بنسبة 100% على فيتامين سي بنسبة 80%؛ هذه السلعة مسمّوح بها.