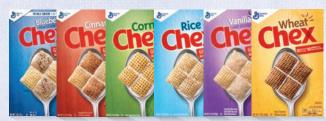

#### **General Mills**

Cheerios متعدد الحبوب 👙 ، الشوفان المقرمش بنكهة التوت 👙 ، النكهة العادية 👙

Chex التوت الأزرق، القرفة، الذرة، الأرز، الفانيلا، القمح 👙

Wheaties النكهة الأصلية

Fiber One رقائق بالعسل 🙀