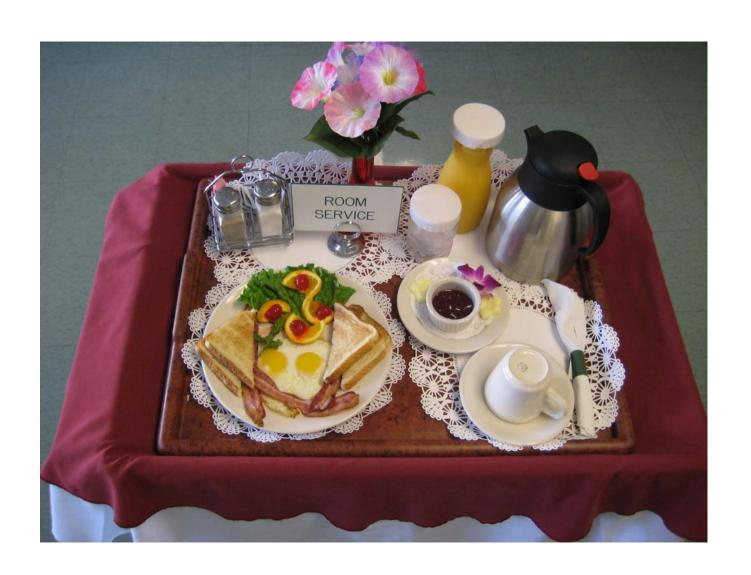

e an increase in resident morale?
- Do you want to offer them more independence?
- Do you want to go into work every morning with a feeling of satisfaction?
- If you answered <u>YES</u> to the above questions, you have attended the right session. I will discuss what I have implemented at Medilodge of Sterling Heights.

#### Overview

- Hotel Style Room Service
- Menu Enhancement
- Holiday/Special Event Dinning
- Buffet Dinning Style
- Customer (Guest) Satisfaction
- Result of Dining Program & Testimonials

## Hotel Style Room Service

- Available 24 hours a day to all residents
  - Added to resident satisfaction allowing night owls to satisfy a sweet tooth or request a midnight snack.
- Wide range of menu options
- Served hotel style







# Standard Set-up



#### **Breakfast Platter**



## Peanut Butter & Jelly



#### **Grilled Cheese**



#### **Chef Salad**



#### **Fruit Plate**



# Soup of the Day



#### **Hot Cereal**



# Dessert of the Day



## **Hot & Cold Beverages**



#### Menu Enhancement

- Homemade cooking versus pre-made meals
- Meal presentation
- Garnishing techniques
- Cost comparison per entrée
- Quality of meal

## Week at a glance menu

| Roast Beef w/Au Jus Red Skin Potatoes Red Skin Potatoes Baby Carrots Baby Carrots Dinner Roll or Bread Jelio Dinner Roll or Bread Jelio Milk Amparine Fruit Quarters milk beverage of choice Potatoes will beverage of choice Fruit Quarters Fruit Quarters Fruit Quarters Deverage of choice Fruit Quarters Fruit Quarters Deverage of choice Fruit Quarters Fruit Milk Fruit Quarters Fruit Quarters Fruit Quarters Fruit M