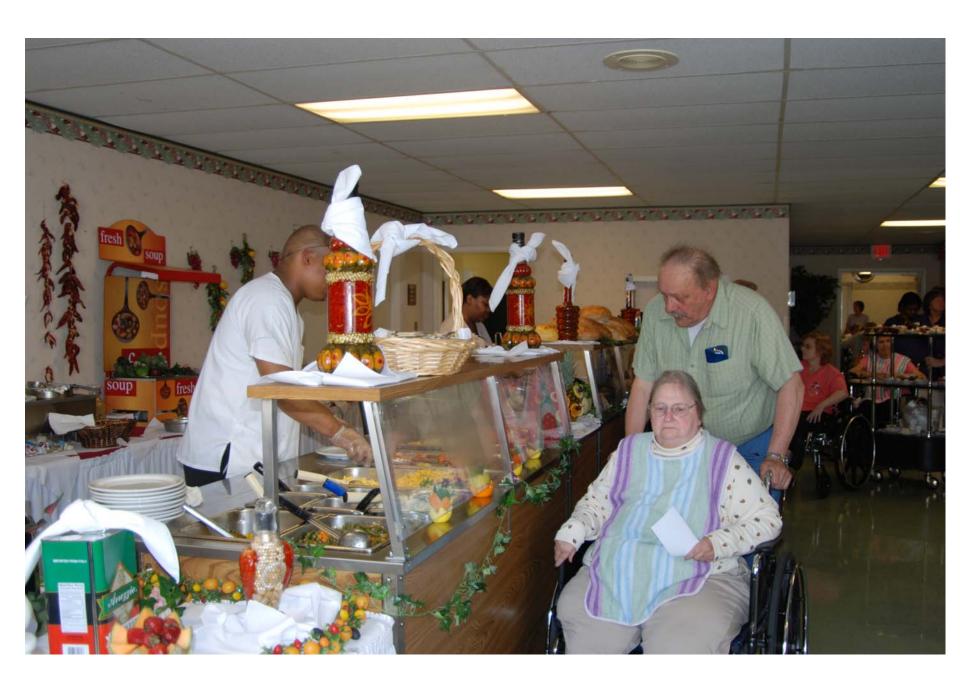

## Hotel Style Room Service

- Available 24 hours a day to all residents
  - Added to resident satisfaction allowing night owls to satisfy a sweet tooth or request a midnight snack.
- Wide range of menu options
- Served hotel style