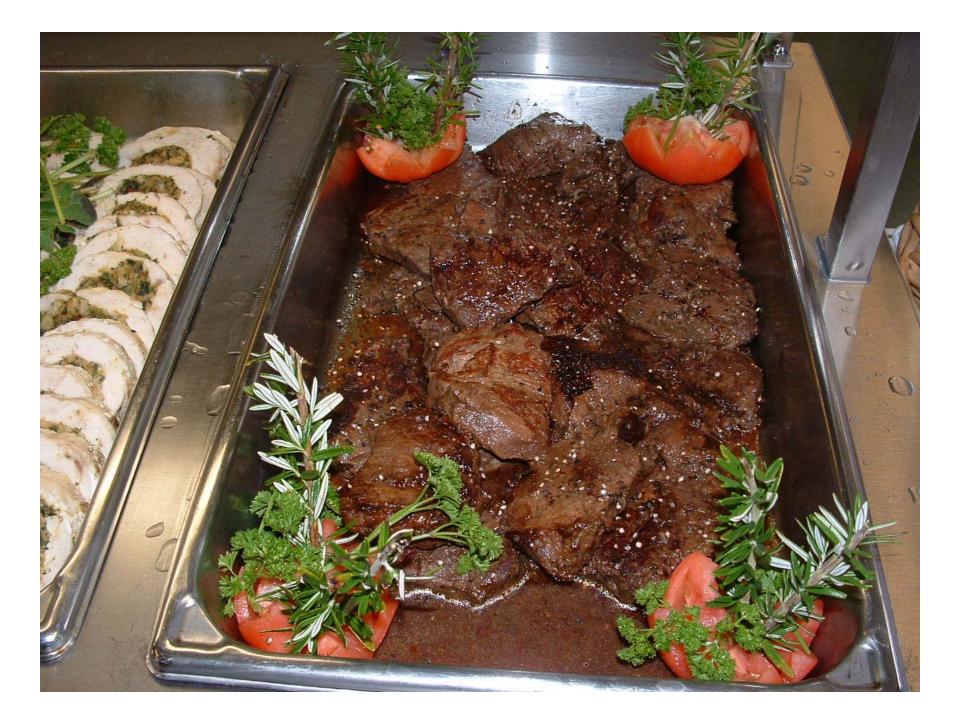

#### Menu Enhancement

- Homemade cooking versus pre-made meals
- Meal presentation
- Garnishing techniques
- Cost comparison per entrée
- Quality of meal