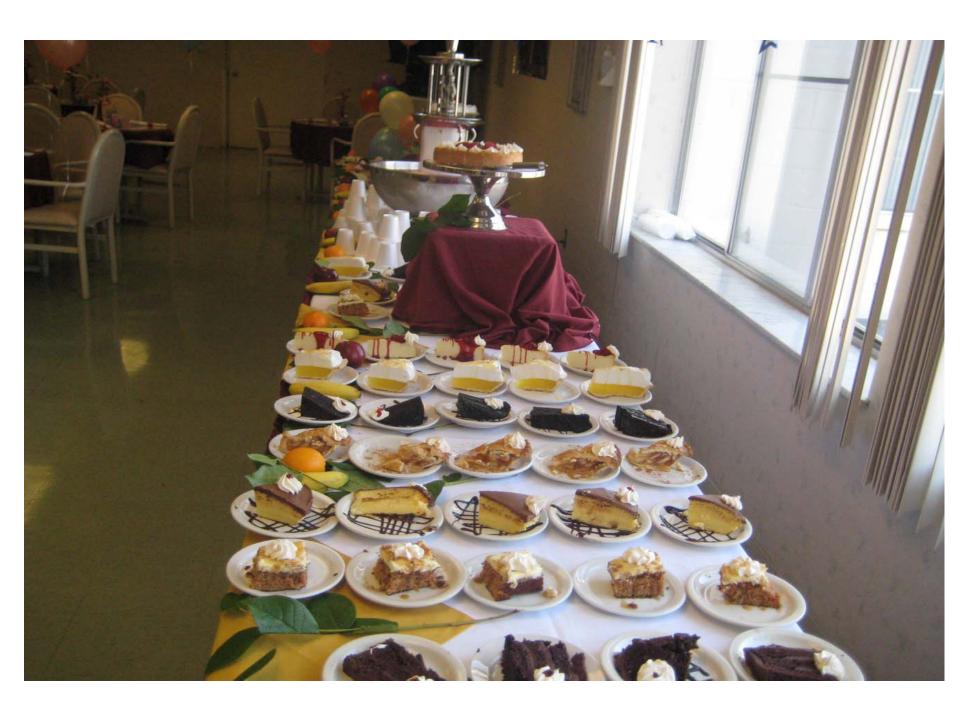

#### Menu Enhancement

- Homemade cooking versus pre-made meals
- Meal presentation
- Garnishing techniques
- Cost comparison per entrée
- Quality of meal