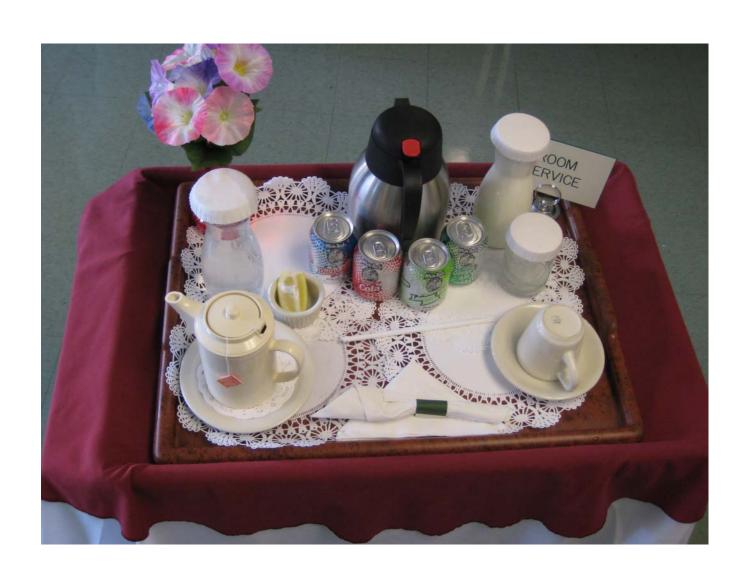

## Hotel Style Room Service

- Available 24 hours a day to all residents
  - Added to resident satisfaction allowing night owls to satisfy a sweet tooth or request a midnight snack.
- Wide range of menu options
- Served hotel style

# Standard Set-up