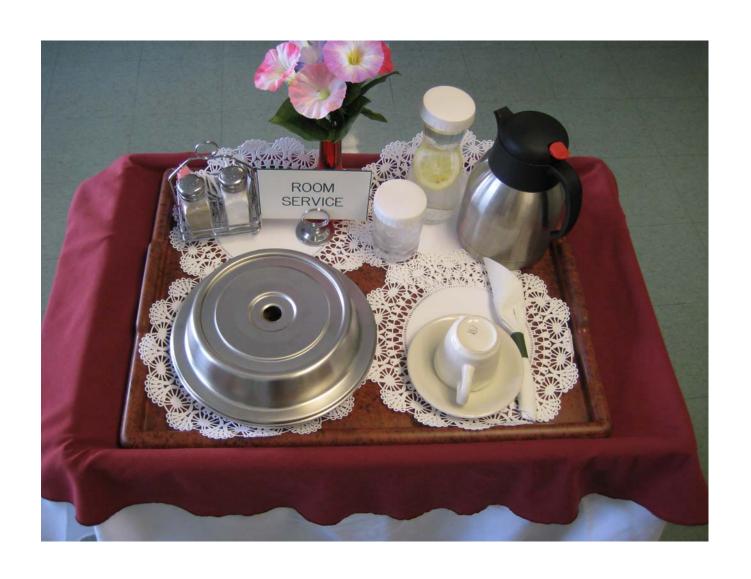

y of life?
- Do you want to see an increase in resident morale?
- Do you want to offer them more independence?
- Do you want to go into work every morning with a feeling of satisfaction?
- If you answered <u>YES</u> to the above questions, you have attended the right session. I will discuss what I have implemented at Medilodge of Sterling Heights.

#### Overview

- Hotel Style Room Service
- Menu Enhancement
- Holiday/Special Event Dinning
- Buffet Dinning Style
- Customer (Guest) Satisfaction
- Result of Dining Program & Testimonials

## Hotel Style Room Service

- Available 24 hours a day to all residents
  - Added to resident satisfaction allowing night owls to satisfy a sweet tooth or request a midnight snack.
- Wide range of menu options
- Served hotel style







# Standard Set-up



#### **Breakfast Platter**



## Peanut Butter & Jelly



#### **Grilled Cheese**



#### **Chef Salad**



#### **Fruit Plate**



# Soup of the Day



#### **Hot Cereal**



# Dessert of the Day



## **Hot & Cold Beverages**



#### Menu Enhancement

- Homemade cooking versus pre-made meals
- Meal presentation
- Garnishing techniques
- Cost comparison per entrée
- Quality of meal

## Week at a glance menu

| Roast Beef w/Au Jus Red Skin Potatoes Red Skin Potatoes Baby Carrots Baby Carrots Dinner Roll or Bread Jelio Dinner Roll or Bread Jelio Milk Amparine Fruit Quarters milk beverage of choice Potatoes will beverage of choice Fruit Quarters Fruit Quarters Fruit Quarters Deverage of choice Fruit Quarters Fruit Quarters Deverage of choice Fruit Quarters Fruit Milk Fruit Quarters Fruit Q