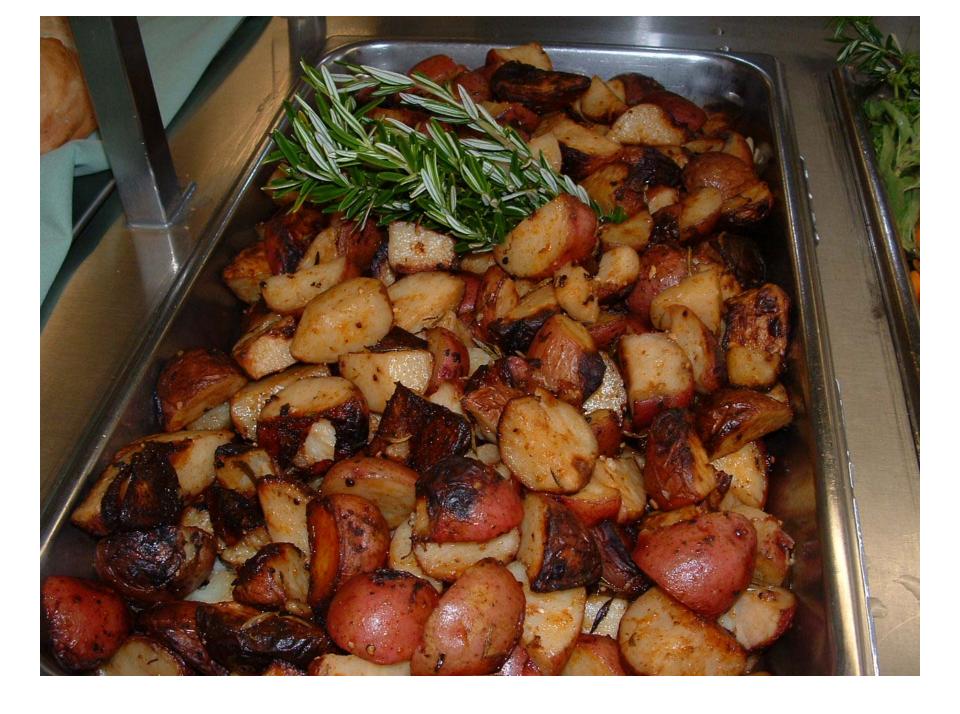

#### Menu Enhancement

- Homemade cooking versus pre-made meals
- Meal presentation
- Garnishing techniques
- Cost comparison per entrée
- Quality of meal