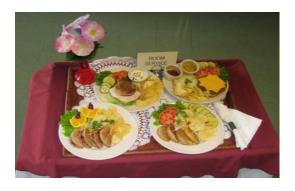

## Hotel Style Room Service

- Available 24 hours a day to all residents
  - Added to resident satisfaction allowing night owls to satisfy a sweet tooth or request a midnight snack.
- Wide range of menu options
- Served hotel style