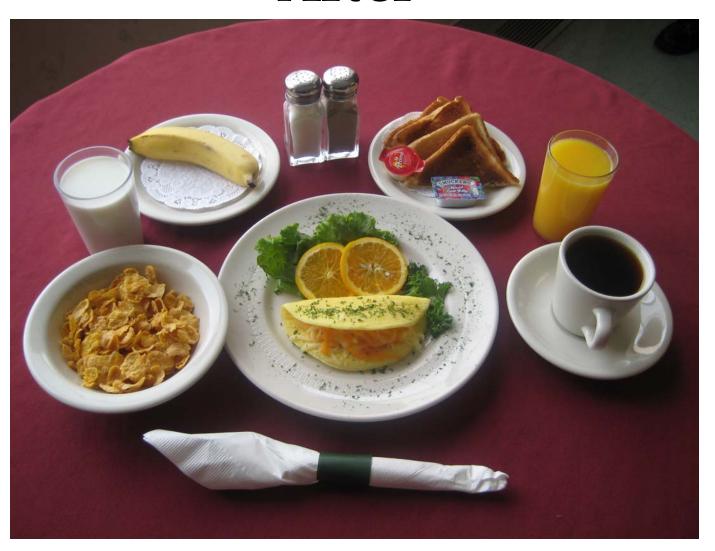

nd
- Dinner Roll or Bread
  - Margarine
  - Ice Cream
  - Beverage of Choice

#### **Before**



Cost per serving- \$1.07

#### **After**



Cost per serving-\$0.59

# Sample Lunch Menu

- Meatloaf w/Gravy
  - Mashed Potatoes
    - Buttered Corn
- Dinner Roll or Bread
  - Margarine
    - Peaches
  - Beverage of Choice

#### **Before**



Cost per serving- \$ 0.54

#### **After**



Cost per serving- \$ 0.38

# Sample Dinner Menu

- Beef Stroganoff
  - Egg Noodles
- Brussels Sprouts
- Dinner Roll or Bread
  - Margarine
  - Ambrosia
  - Beverage of Choice

#### **Before**



## **After**



# Sample Breakfast Menu

- Choice of Cold Cereal or Hot Cereal
  - Fresh Fruit
  - Cheese Omelet
    - Toast
  - Margarine & Jelly
    - Milk & Juice
    - Coffee or Tea

#### **Before**



## **After**



## Sample Breakfast Menu

- Choice of Cold Cereal or Hot Cereal
  - Pancakes
    - Bacon
  - Margarine & Syrup
    - Milk & Juice
    - Coffee or Tea

#### **Before**



#### **After**



## Garnishing with Fruit



## Garnishing with Herbs & Palm Tree



## Garnishing with Cucumbers



# Garnishing with Tomatoes and Basil



## Garnishing with Orange, Kale and Edible Flowers



## Garnishing Sample



## Garnishing Samples



## Holiday/Special Event Dining

- Allow the residents to socialize among themselves and make new friends
- Residents can enjoy live entertainment while having dinner with the people they love
- Encourage residents and families to enjoy each others company
- Create a dining experience that's truly first class

## Valentine Candle Light Dinner 2009