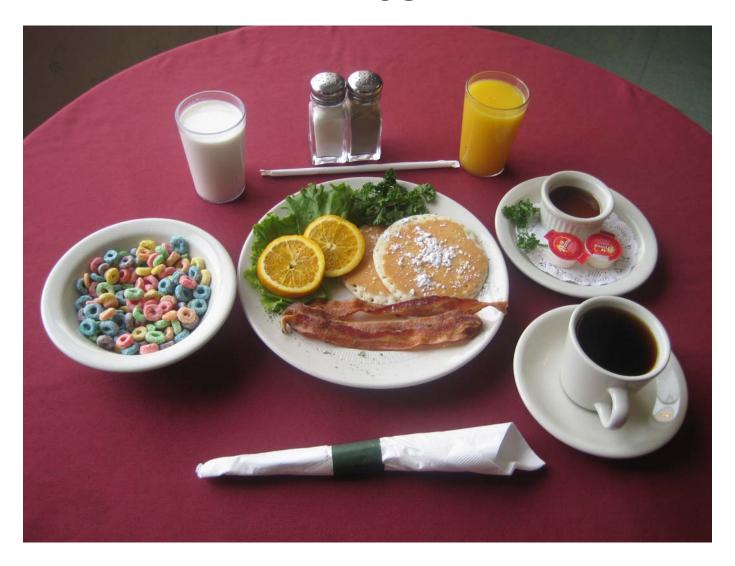

## Hotel Style Room Service

- Available 24 hours a day to all residents
  - Added to resident satisfaction allowing night owls to satisfy a sweet tooth or request a midnight snack.
- Wide range of menu options
- Served hotel style