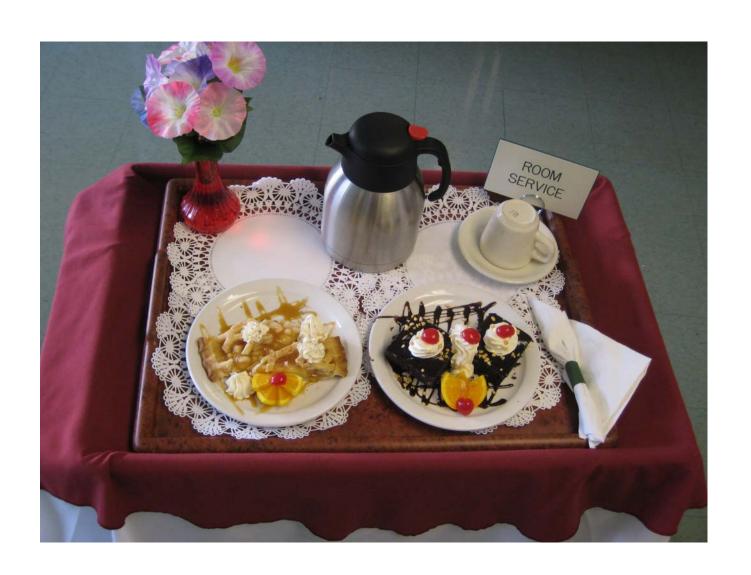

ered <u>YES</u> to the above questions, you have attended the right session. I will discuss what I have implemented at Medilodge of Sterling Heights.

#### Overview

- Hotel Style Room Service
- Menu Enhancement
- Holiday/Special Event Dinning
- Buffet Dinning Style
- Customer (Guest) Satisfaction
- Result of Dining Program & Testimonials

## Hotel Style Room Service

- Available 24 hours a day to all residents
  - Added to resident satisfaction allowing night owls to satisfy a sweet tooth or request a midnight snack.
- Wide range of menu options
- Served hotel style







# Standard Set-up



#### **Breakfast Platter**



## Peanut Butter & Jelly



#### **Grilled Cheese**



#### **Chef Salad**



#### **Fruit Plate**



# Soup of the Day



#### **Hot Cereal**



# Dessert of the Day



## **Hot & Cold Beverages**



#### Menu Enhancement

- Homemade cooking versus pre-made meals
- Meal presentation
- Garnishing techniques
- Cost comparison per entrée
- Quality of meal

## Week at a glance menu

| Roast Beef w/Au Jus Red Skin Potatoes Red Skin Potatoes Baby Carrots Baby Carrots Dinner Roll or Bread Jelio Dinner Roll or Bread Jelio Milk Amparine Fruit Quarters milk beverage of choice Potatoes will beverage of choice Fruit Quarters Fruit Quarters Fruit Quarters Deverage of choice Fruit Quarters Fruit Quarters Deverage of choice Fruit Quarters Fruit Milk Fruit Quarters Fruit Quarters Fruit Quarters Fruit Milk Fruit Mil | Truit juice choice of cold or hot cereal presh Fruit Cheese Omelet Tosatt Margarine & Jelly milk coffee or tea  | ### Policy   Principles