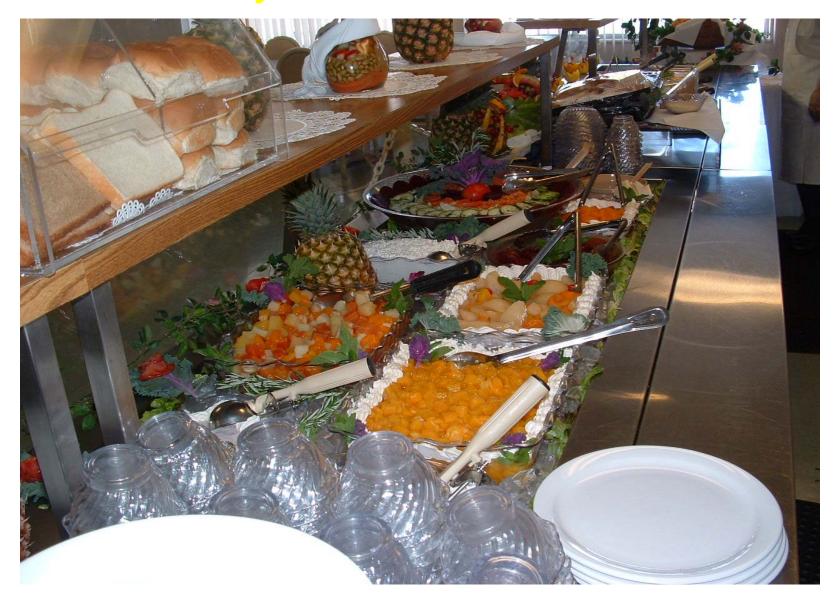

#### Menu Enhancement

- Homemade cooking versus pre-made meals
- Meal presentation
- Garnishing techniques
- Cost comparison per entrée
- Quality of meal