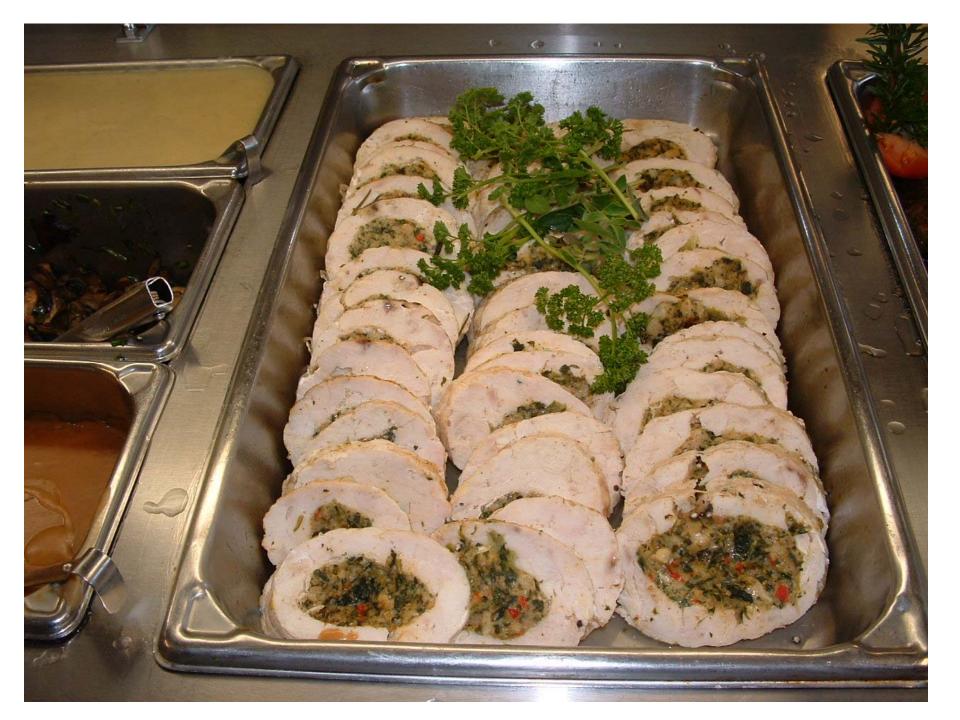

#### Menu Enhancement

- Homemade cooking versus pre-made meals
- Meal presentation
- Garnishing techniques
- Cost comparison per entrée
- Quality of meal