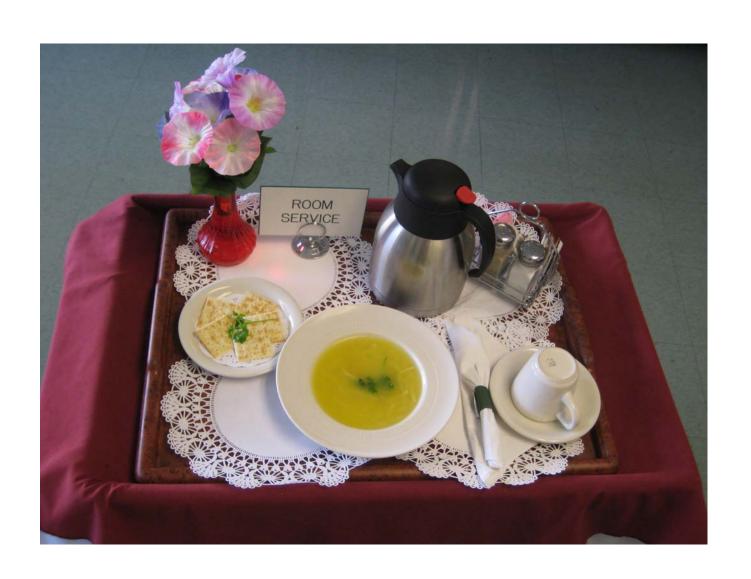

g with a feeling of satisfaction?
- If you answered <u>YES</u> to the above questions, you have attended the right session. I will discuss what I have implemented at Medilodge of Sterling Heights.

#### Overview

- Hotel Style Room Service
- Menu Enhancement
- Holiday/Special Event Dinning
- Buffet Dinning Style
- Customer (Guest) Satisfaction
- Result of Dining Program & Testimonials

## Hotel Style Room Service

- Available 24 hours a day to all residents
  - Added to resident satisfaction allowing night owls to satisfy a sweet tooth or request a midnight snack.
- Wide range of menu options
- Served hotel style







# Standard Set-up



#### **Breakfast Platter**



## Peanut Butter & Jelly



#### **Grilled Cheese**



#### **Chef Salad**



#### **Fruit Plate**



# Soup of the Day



#### **Hot Cereal**



# Dessert of the Day



## **Hot & Cold Beverages**



#### Menu Enhancement

- Homemade cooking versus pre-made meals
- Meal presentation
- Garnishing techniques
- Cost comparison per entrée
- Quality of meal

## Week at a glance menu

| Roast Beef w/Au Jus Red Skin Potatoes Red Skin Potatoes Baby Carrots Baby Carrots Dinner Roll or Bread Jelio Dinner Roll or Bread Jelio Milk Amparine Fruit Quarters milk beverage of choice Potatoes will beverage of choice Fruit Quarters Fruit Quarters Fruit Quarters Deverage of choice Fruit Quarters Fruit Quarters Deverage of choice Fruit Quarters Fruit Milk Fruit Quarters Fruit Quarters Fruit Quarters Fruit Milk Fruit Mil | Truit juice choice of cold or hot cereal presh Fruit Cheese Omelet Tosatt Margarine & Jelly milk coffee or