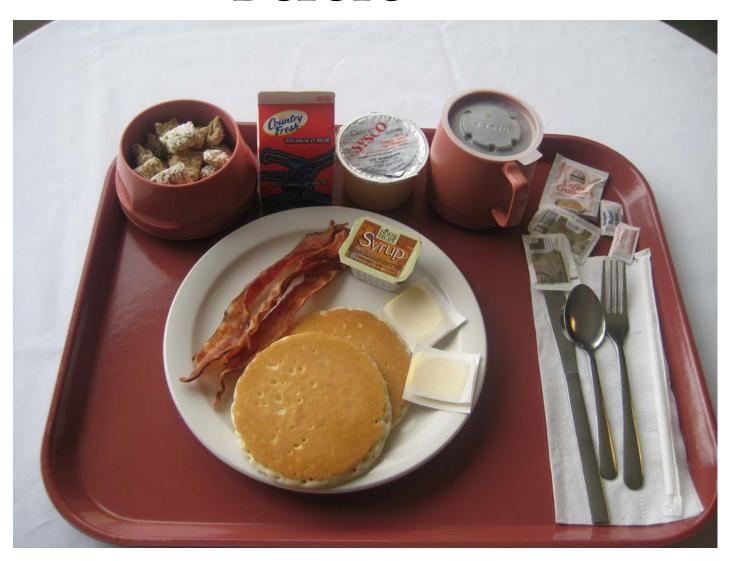

## Hotel Style Room Service

- Available 24 hours a day to all residents
  - Added to resident satisfaction allowing night owls to satisfy a sweet tooth or request a midnight snack.
- Wide range of menu options
- Served hotel style