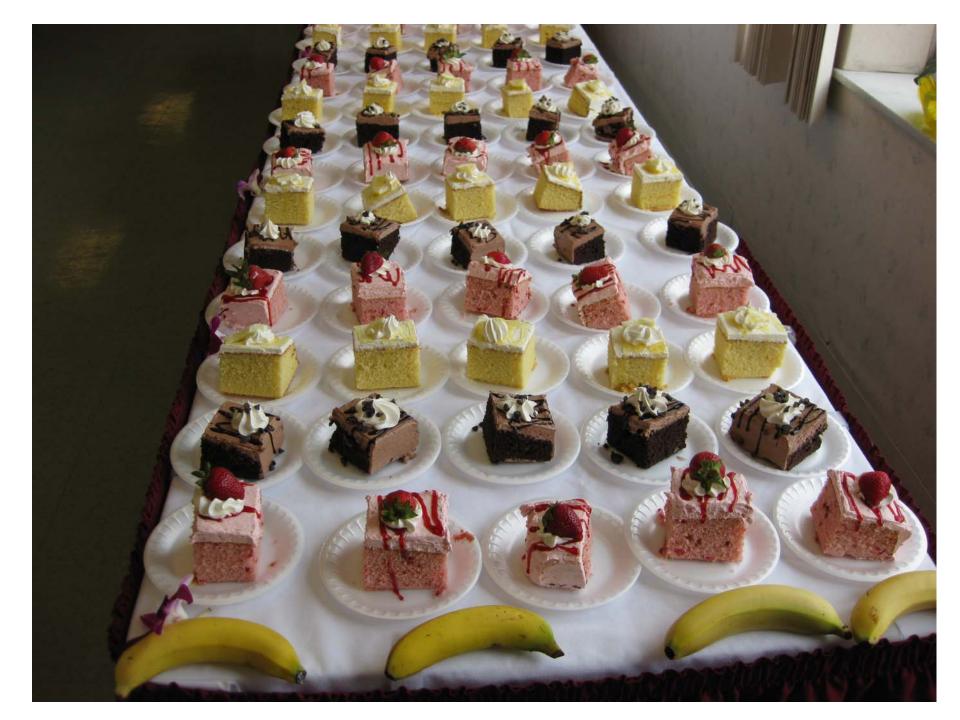

#### Menu Enhancement

- Homemade cooking versus pre-made meals
- Meal presentation
- Garnishing techniques
- Cost comparison per entrée
- Quality of meal