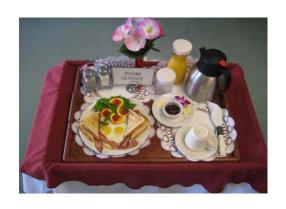

## Hotel Style Room Service

- Available 24 hours a day to all residents
  - Added to resident satisfaction allowing night owls to satisfy a sweet tooth or request a midnight snack.
- Wide range of menu options
- Served hotel style

#### **Breakfast Platter**