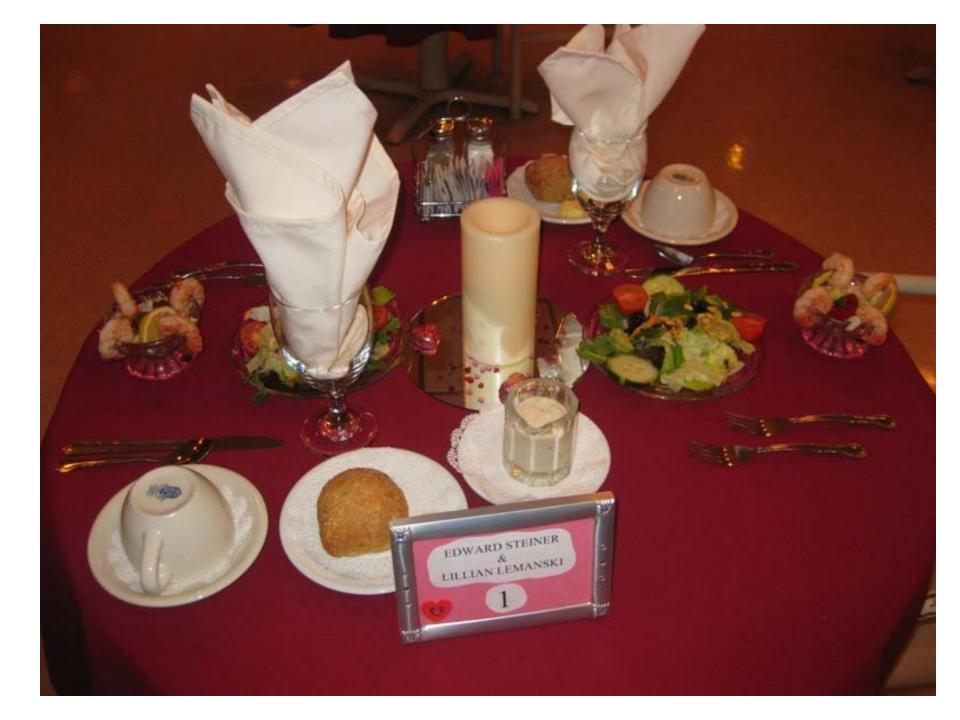

## Hotel Style Room Service

- Available 24 hours a day to all residents
  - Added to resident satisfaction allowing night owls to satisfy a sweet tooth or request a midnight snack.
- Wide range of menu options
- Served hotel style