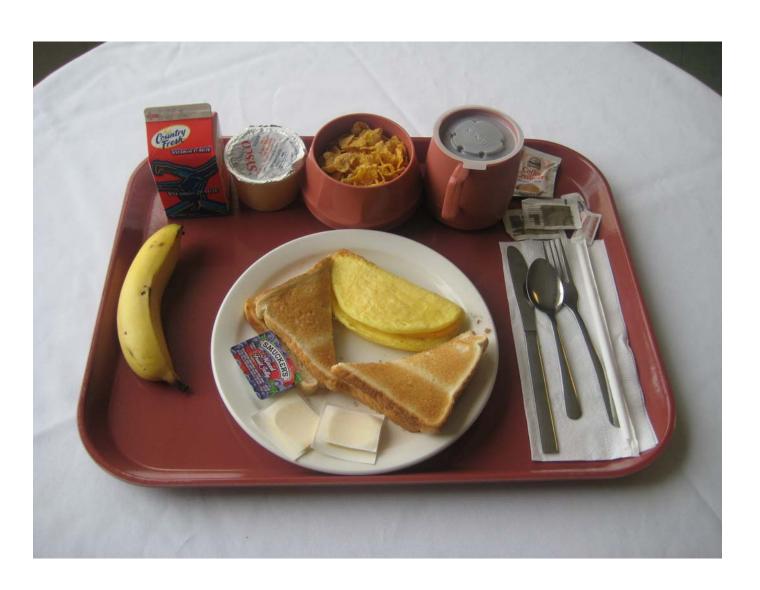

- Vegetable Blend
- Dinner Roll or Bread
  - Margarine
  - Ice Cream
  - Beverage of Choice

#### **Before**



Cost per serving- \$1.07

#### **After**



Cost per serving-\$0.59

# Sample Lunch Menu

- Meatloaf w/Gravy
  - Mashed Potatoes
    - Buttered Corn
- Dinner Roll or Bread
  - Margarine
    - Peaches
  - Beverage of Choice

#### **Before**



Cost per serving- \$ 0.54

#### **After**



Cost per serving- \$ 0.38

# Sample Dinner Menu

- Beef Stroganoff
  - Egg Noodles
- Brussels Sprouts
- Dinner Roll or Bread
  - Margarine
  - Ambrosia
  - Beverage of Choice

#### **Before**



## **After**



# Sample Breakfast Menu

- Choice of Cold Cereal or Hot Cereal
  - Fresh Fruit
  - Cheese Omelet
    - Toast
  - Margarine & Jelly
    - Milk & Juice
    - Coffee or Tea

#### **Before**



## **After**



## Sample Breakfast Menu

- Choice of Cold Cereal or Hot Cereal
  - Pancakes
    - Bacon
  - Margarine & Syrup
    - Milk & Juice
    - Coffee or Tea

#### **Before**



#### **After**



## Garnishing with Fruit



## Garnishing with Herbs & Palm Tree



## Garnishing with Cucumbers



# Garnishing with Tomatoes and Basil



## Garnishing with Orange, Kale and Edible Flowers



## Garnishing Sample



## Garnishing Samples



## Holiday/Special Event Dining

- Allow the residents to socialize among themselves and make new friends
- Residents can enjoy live entertainment while having dinner with the people they love
- Encourage residents and families to enjoy each others company
- Create a dining experience that's truly first class

## Valentine Candle Light Dinner 2009