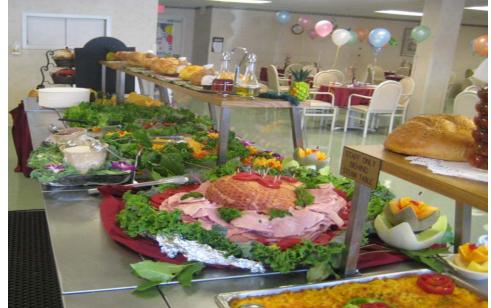

#### Menu Enhancement

- Homemade cooking versus pre-made meals
- Meal presentation
- Garnishing techniques
- Cost comparison per entrée
- Quality of meal