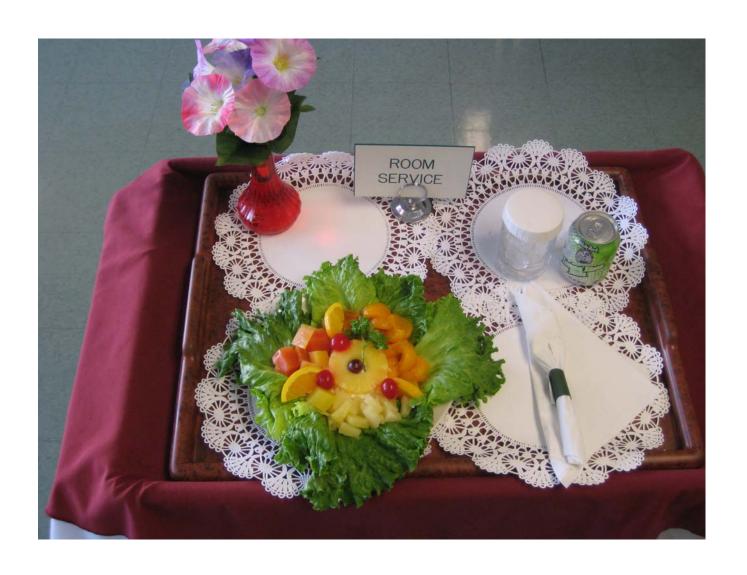

nto work every morning with a feeling of satisfaction?
- If you answered <u>YES</u> to the above questions, you have attended the right session. I will discuss what I have implemented at Medilodge of Sterling Heights.

#### Overview

- Hotel Style Room Service
- Menu Enhancement
- Holiday/Special Event Dinning
- Buffet Dinning Style
- Customer (Guest) Satisfaction
- Result of Dining Program & Testimonials

## Hotel Style Room Service

- Available 24 hours a day to all residents
  - Added to resident satisfaction allowing night owls to satisfy a sweet tooth or request a midnight snack.
- Wide range of menu options
- Served hotel style







# Standard Set-up



#### **Breakfast Platter**



## Peanut Butter & Jelly



#### **Grilled Cheese**



#### **Chef Salad**



#### **Fruit Plate**



# Soup of the Day



#### **Hot Cereal**



# Dessert of the Day



## **Hot & Cold Beverages**



#### Menu Enhancement

- Homemade cooking versus pre-made meals
- Meal presentation
- Garnishing techniques
- Cost comparison per entrée
- Quality of meal

## Week at a glance menu

| Roast Beef w/Au Jus Red Skin Potatoes Red Skin Potatoes Baby Carrots Baby Carrots Dinner Roll or Bread Jelio Dinner Roll or Bread Jelio Milk Amparine Fruit Quarters milk beverage of choice Potatoes will beverage of choice Fruit Quarters Fruit Quarters Fruit Quarters Deverage of choice Fruit Quarters Fruit Quarters Deverage of choice Fruit Quarters Fruit Milk Fruit Quarters Fruit Quarters Fruit Quarters Fruit Milk Fruit Mil | Truit juice choice of cold or hot cereal presh Fruit Cheese Omelet Tosatt Margarine &