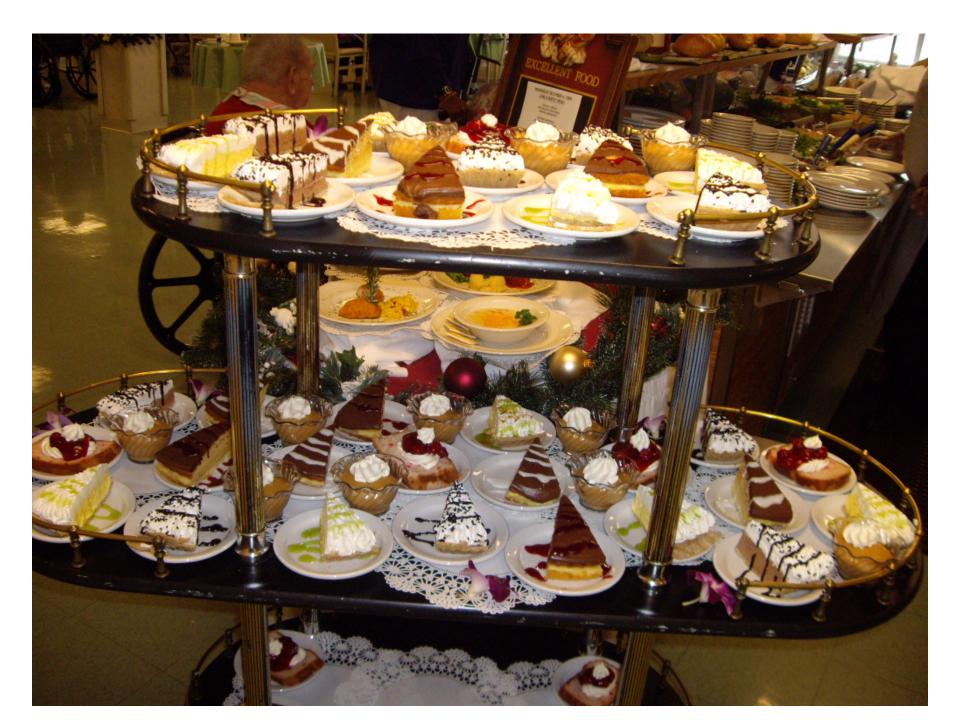

#### Menu Enhancement

- Homemade cooking versus pre-made meals
- Meal presentation
- Garnishing techniques
- Cost comparison per entrée
- Quality of meal