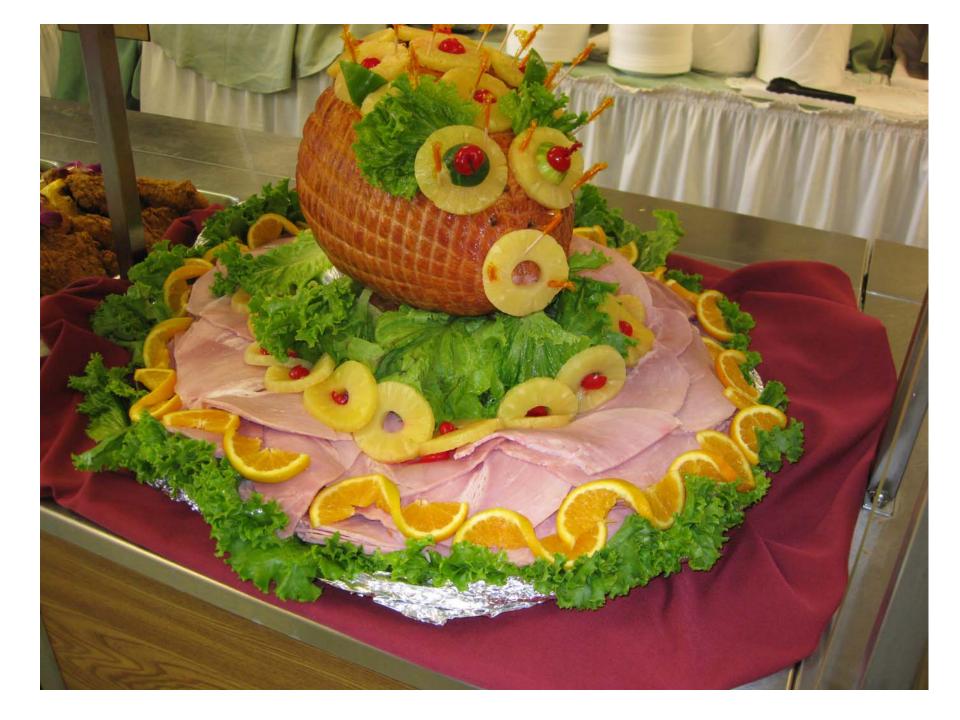

#### Menu Enhancement

- Homemade cooking versus pre-made meals
- Meal presentation
- Garnishing techniques
- Cost comparison per entrée
- Quality of meal