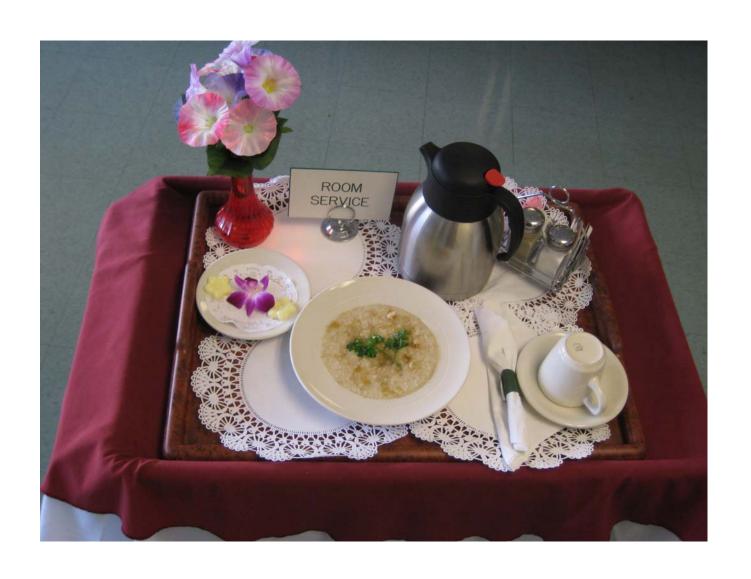

isfaction?
- If you answered <u>YES</u> to the above questions, you have attended the right session. I will discuss what I have implemented at Medilodge of Sterling Heights.

#### Overview

- Hotel Style Room Service
- Menu Enhancement
- Holiday/Special Event Dinning
- Buffet Dinning Style
- Customer (Guest) Satisfaction
- Result of Dining Program & Testimonials

## Hotel Style Room Service

- Available 24 hours a day to all residents
  - Added to resident satisfaction allowing night owls to satisfy a sweet tooth or request a midnight snack.
- Wide range of menu options
- Served hotel style







# Standard Set-up



#### **Breakfast Platter**



## Peanut Butter & Jelly



#### **Grilled Cheese**



#### **Chef Salad**



#### **Fruit Plate**



# Soup of the Day



#### **Hot Cereal**



# Dessert of the Day



## **Hot & Cold Beverages**



#### Menu Enhancement

- Homemade cooking versus pre-made meals
- Meal presentation
- Garnishing techniques
- Cost comparison per entrée
- Quality of meal

## Week at a glance menu

| Roast Beef w/Au Jus Red Skin Potatoes Red Skin Potatoes Baby Carrots Baby Carrots Dinner Roll or Bread Jelio Dinner Roll or Bread Jelio Milk Amparine Fruit Quarters milk beverage of choice Potatoes will beverage of choice Fruit Quarters Fruit Quarters Fruit Quarters Deverage of choice Fruit Quarters Fruit Quarters Deverage of choice Fruit Quarters Fruit Milk Fruit Quarters Fruit Quarters Fruit Quarters Fruit Milk Fruit Mil | Truit juice choice of cold or hot cereal presh Fruit Cheese Omelet Tosatt Margarine & Jelly milk coffee or tea  | ### Policy   Pri