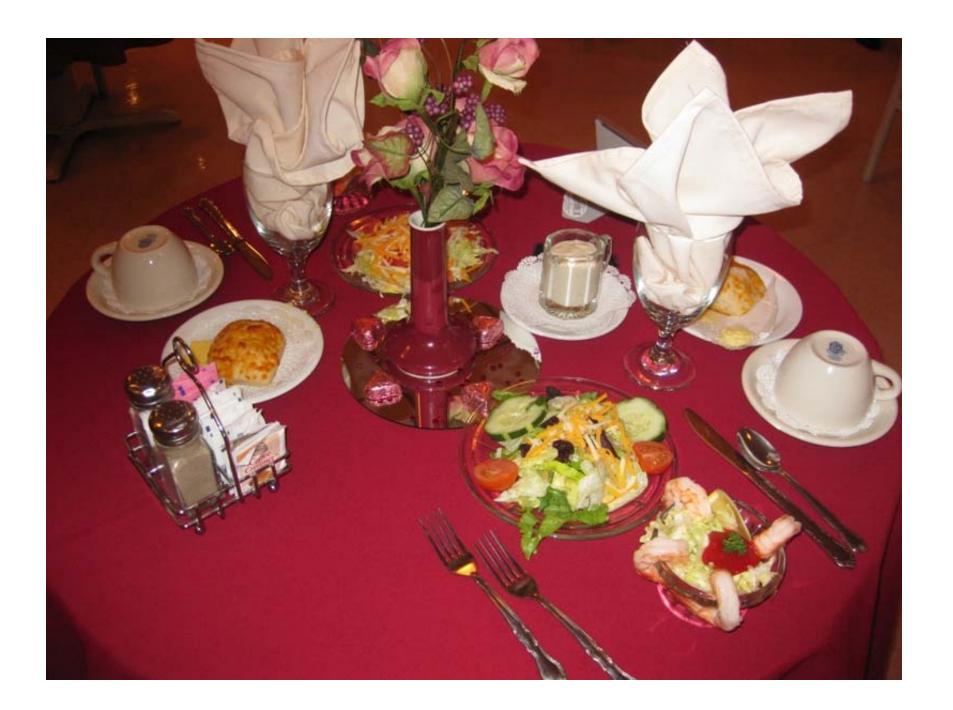

#### Overview

- Hotel Style Room Service
- Menu Enhancement
- Holiday/Special Event Dinning
- Buffet Dinning Style
- Customer (Guest) Satisfaction
- Result of Dining Program & Testimonials

#### Menu Enhancement

- Homemade cooking versus pre-made meals
- Meal presentation
- Garnishing techniques
- Cost comparison per entrée
- Quality of meal