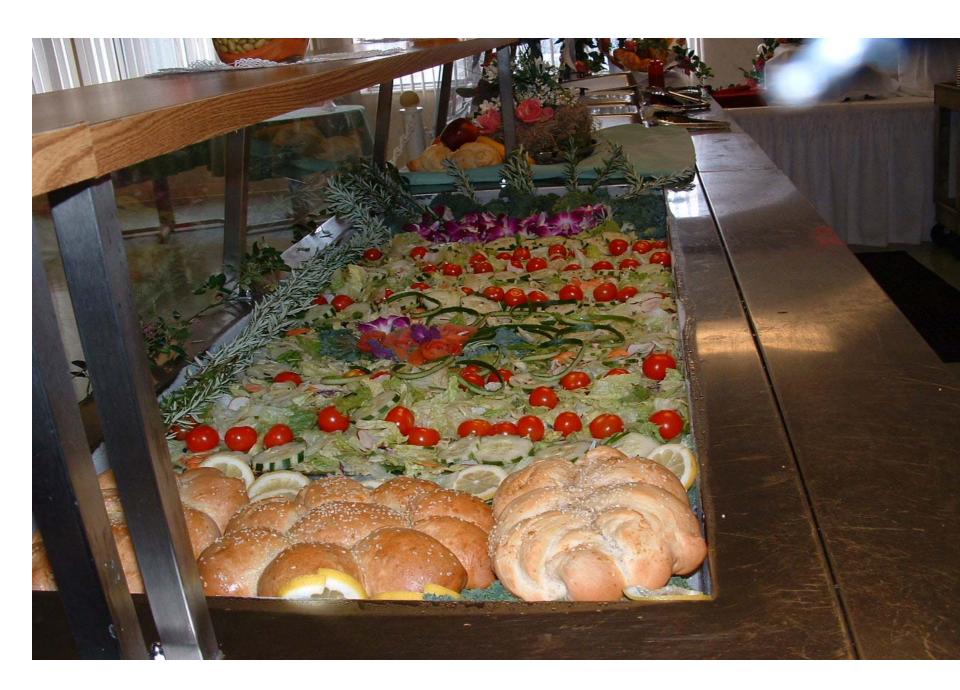

#### Menu Enhancement

- Homemade cooking versus pre-made meals
- Meal presentation
- Garnishing techniques
- Cost comparison per entrée
- Quality of meal