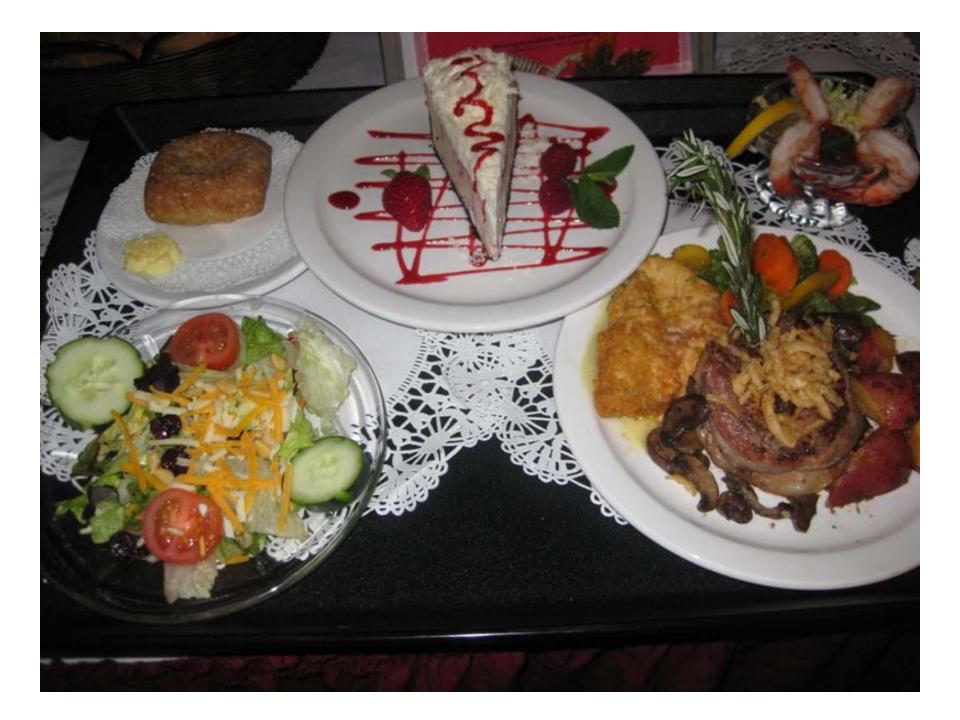

#### Menu Enhancement

- Homemade cooking versus pre-made meals
- Meal presentation
- Garnishing techniques
- Cost comparison per entrée
- Quality of meal