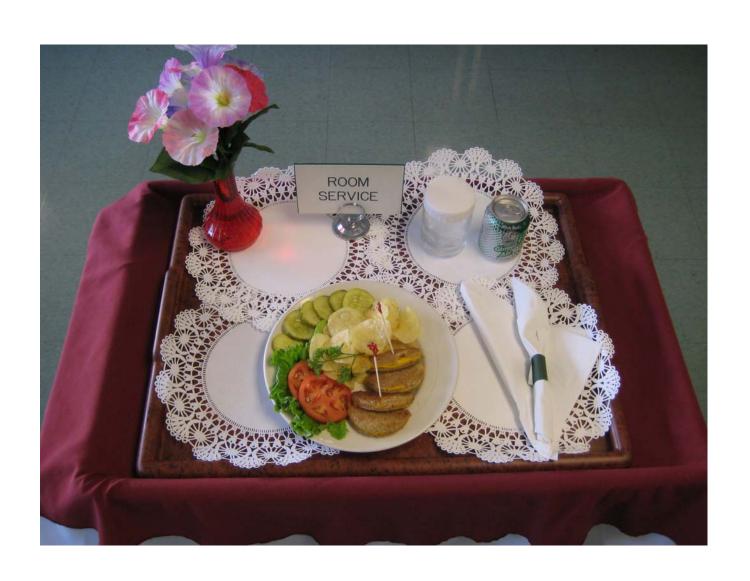

## Hotel Style Room Service

- Available 24 hours a day to all residents
  - Added to resident satisfaction allowing night owls to satisfy a sweet tooth or request a midnight snack.
- Wide range of menu options
- Served hotel style