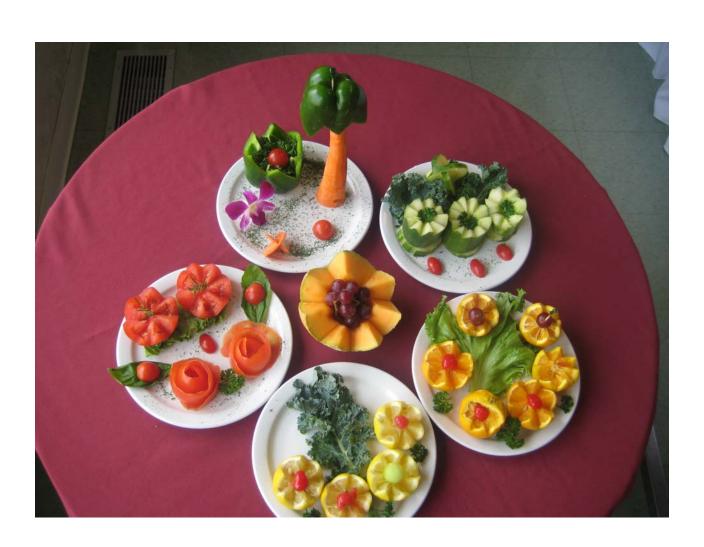

#### Menu Enhancement

- Homemade cooking versus pre-made meals
- Meal presentation
- Garnishing techniques
- Cost comparison per entrée
- Quality of meal