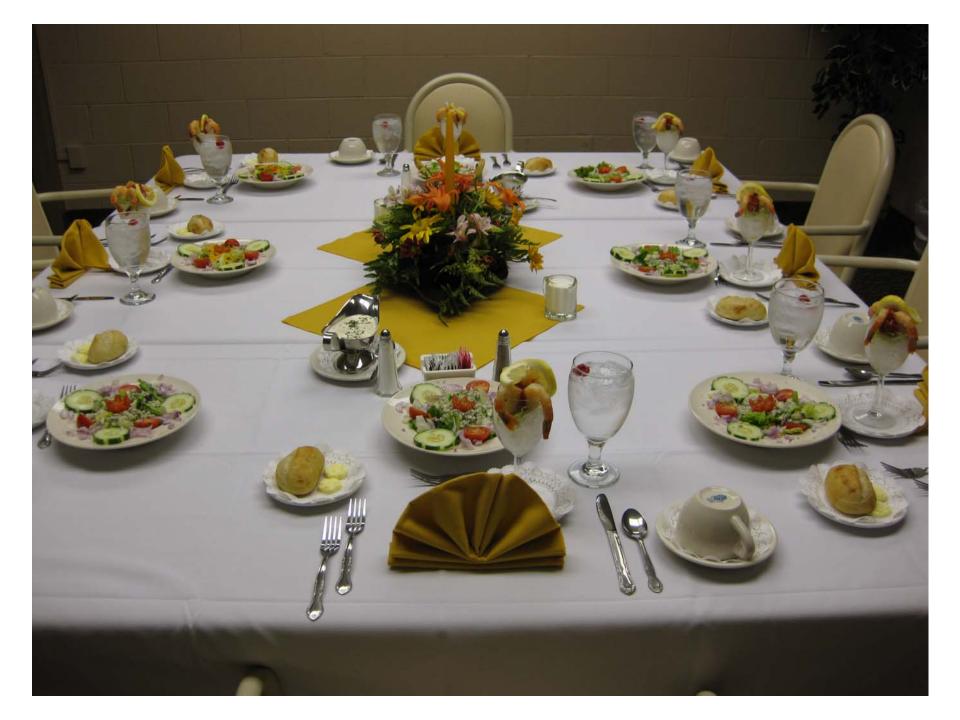

#### Menu Enhancement

- Homemade cooking versus pre-made meals
- Meal presentation
- Garnishing techniques
- Cost comparison per entrée
- Quality of meal