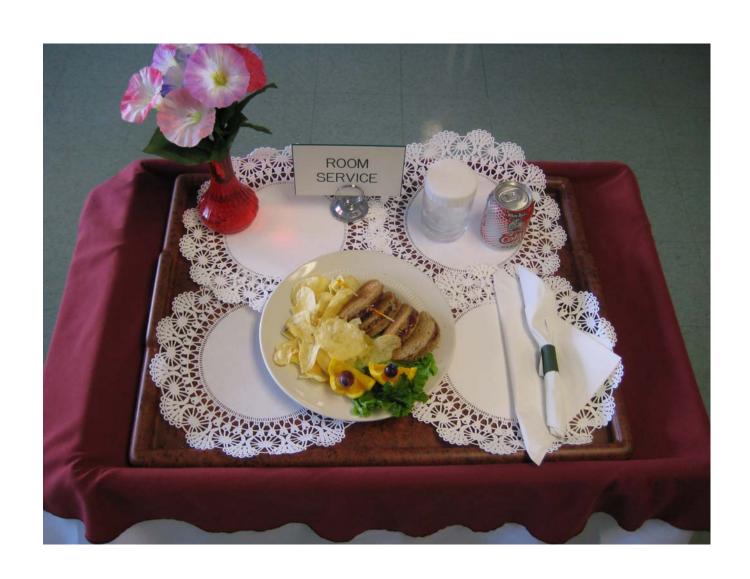

## Hotel Style Room Service

- Available 24 hours a day to all residents
  - Added to resident satisfaction allowing night owls to satisfy a sweet tooth or request a midnight snack.
- Wide range of menu options
- Served hotel style