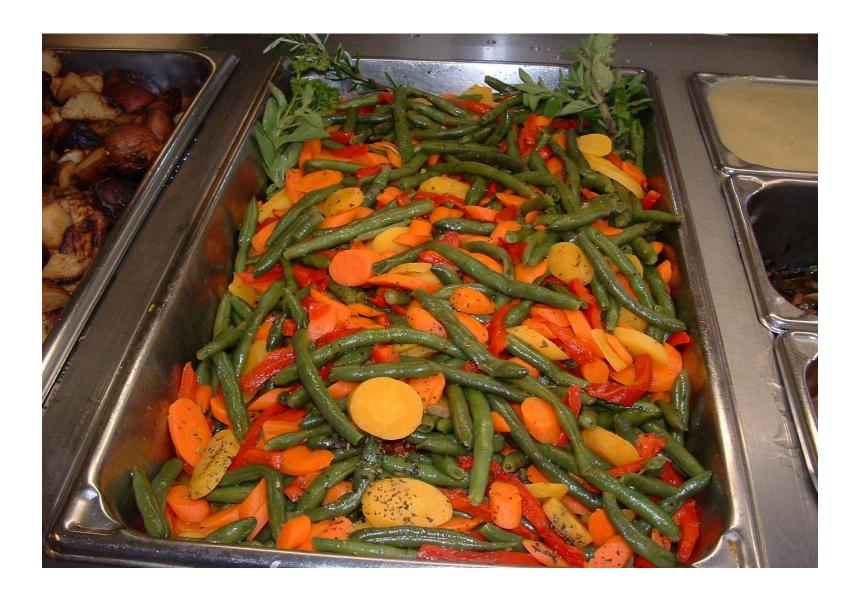

#### Menu Enhancement

- Homemade cooking versus pre-made meals
- Meal presentation
- Garnishing techniques
- Cost comparison per entrée
- Quality of meal