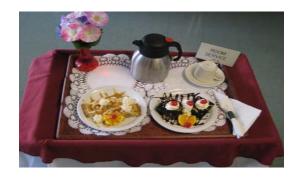

## Hotel Style Room Service

- Available 24 hours a day to all residents
  - Added to resident satisfaction allowing night owls to satisfy a sweet tooth or request a midnight snack.
- Wide range of menu options
- Served hotel style