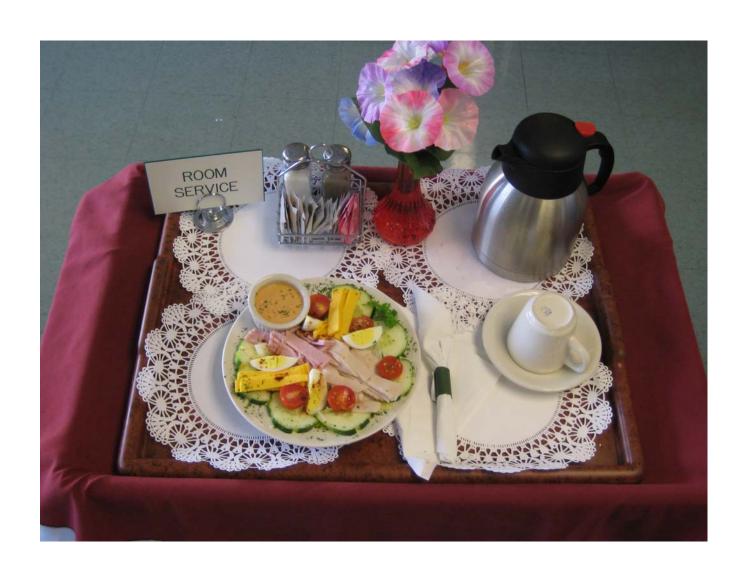

e?
- Do you want to go into work every morning with a feeling of satisfaction?
- If you answered <u>YES</u> to the above questions, you have attended the right session. I will discuss what I have implemented at Medilodge of Sterling Heights.

#### Overview

- Hotel Style Room Service
- Menu Enhancement
- Holiday/Special Event Dinning
- Buffet Dinning Style
- Customer (Guest) Satisfaction
- Result of Dining Program & Testimonials

## Hotel Style Room Service

- Available 24 hours a day to all residents
  - Added to resident satisfaction allowing night owls to satisfy a sweet tooth or request a midnight snack.
- Wide range of menu options
- Served hotel style







# Standard Set-up



#### **Breakfast Platter**



## Peanut Butter & Jelly



#### **Grilled Cheese**



#### **Chef Salad**



#### **Fruit Plate**



# Soup of the Day



#### **Hot Cereal**



# Dessert of the Day



## **Hot & Cold Beverages**



#### Menu Enhancement

- Homemade cooking versus pre-made meals
- Meal presentation
- Garnishing techniques
- Cost comparison per entrée
- Quality of meal

## Week at a glance menu

| Roast Beef w/Au Jus Red Skin Potatoes Red Skin Potatoes Baby Carrots Baby Carrots Dinner Roll or Bread Jelio Dinner Roll or Bread Jelio Milk Amparine Fruit Quarters milk beverage of choice Potatoes will beverage of choice Fruit Quarters Fruit Quarters Fruit Quarters Deverage of choice Fruit Quarters Fruit Quarters Deverage of choice Fruit Quarters Fruit Milk Fruit Quarters Fruit Quarters Fruit Quarters Fruit Milk Fruit Mil | Truit juice choice of cold or hot cereal presh Fruit Cheese Om