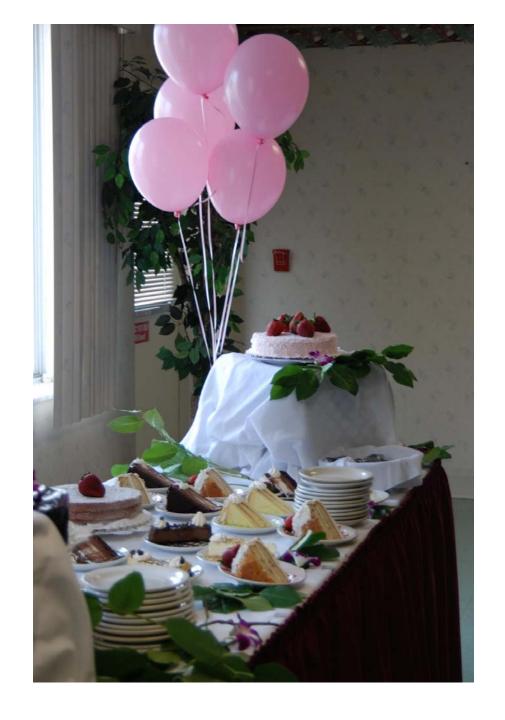

#### Menu Enhancement

- Homemade cooking versus pre-made meals
- Meal presentation
- Garnishing techniques
- Cost comparison per entrée
- Quality of meal