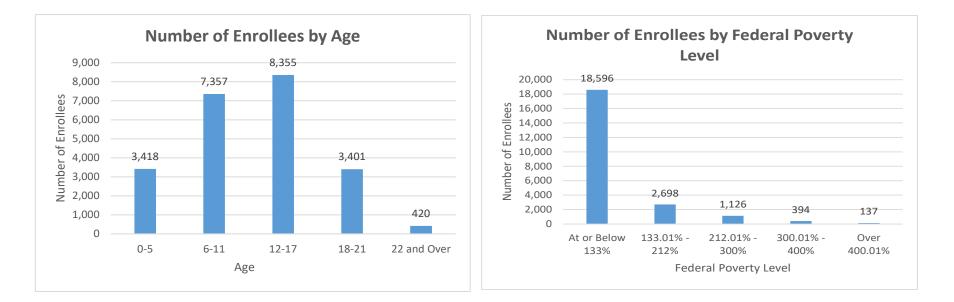

### **Enrollment Breakdown**

| Gender |        | Pregnant Women and Under 21 |        |
|--------|--------|-----------------------------|--------|
| Male   | 11,478 | Pregnant Women              | 83     |
| Female | 11,473 | Under 21                    | 22,868 |

| Existing and New Enrollees                                  |        | Type of Coverage |        |
|-------------------------------------------------------------|--------|------------------|--------|
| Existing*                                                   | 16,584 | Full Coverage    | 22,900 |
| New                                                         | 6,367  | Limited Coverage | 36     |
| *Existing refers to people already enrolled as of 5/9/2016. |        | Spenddown        | 15     |