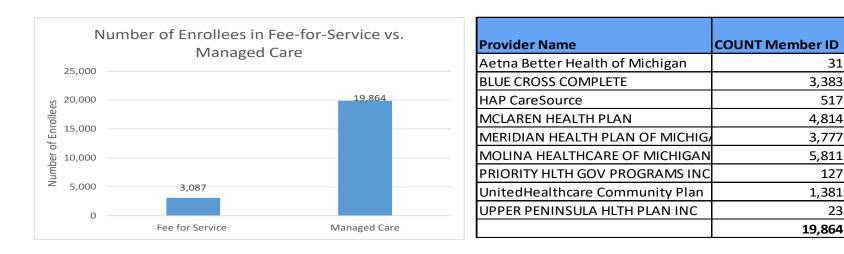

### **Health Plan Enrollment**

31

3,383

4,814

3,777

5,811

1,381

127

23

517

| Application Data                            |         |  |  |
|---------------------------------------------|---------|--|--|
| Total Applications                          | 38,080  |  |  |
| Applicant Data                              |         |  |  |
| Applicants approved non Flint MA Category   | 16,703  |  |  |
| Applicants approved MAGI Flint Category     | 16,851  |  |  |
| Applicants approved non-MAGI Flint Category | 7,130   |  |  |
| Applicants denied                           | 188,591 |  |  |
| Applicants pending:                         | 3       |  |  |
| Total Applicants                            | 229,278 |  |  |

**Percent of Total** 

Enrollment

0.2%

17.0%

2.6%

24.2%

19.0%

29.3%

0.6%

7.0%

0.1%

100.0%