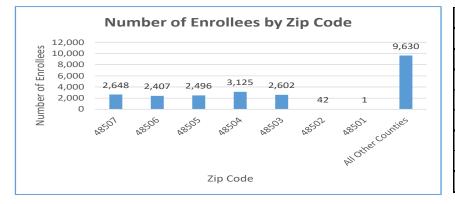

----------|--------|
| Male   | 11,478 | Pregnant Women              | 83     |
| Female | 11,473 | Under 21                    | 22,868 |

| Existing and New Enrollees                                  |        | Type of Coverage |        |
|-------------------------------------------------------------|--------|------------------|--------|
| Existing*                                                   | 16,584 | Full Coverage    | 22,900 |
| New                                                         | 6,367  | Limited Coverage | 36     |
| *Existing refers to people already enrolled as of 5/9/2016. |        | Spenddown        | 15     |





# **Flint Waiver Progress Report**

Wednesday, April 30, 2025

### **Health Plan Enrollment**

31

3,383

4,814

3,777

5,811

1,381

127

23

517





| Application Data                            |         |  |  |
|---------------------------------------------|---------|--|--|
| Total Applications                          | 38,080  |  |  |
| Applicant Data                              |         |  |  |
| Applicants approved non Flint MA Category   | 16,703  |  |  |
| Applicants approved MAGI Flint Category     | 16,851  |  |  |
| Applicants approved non-MAGI Flint Category | 7,130   |  |  |
| Applicants denied                           | 188,591 |  |  |
| Applicants pending:                         | 3       |  |  |
| Total Applicants                            | 229,278 |  |  |

**Application and Applicant Data** (since 5/9/16)

Application data is a running total and will not match enrollment data referenced on page 1 due to data sy