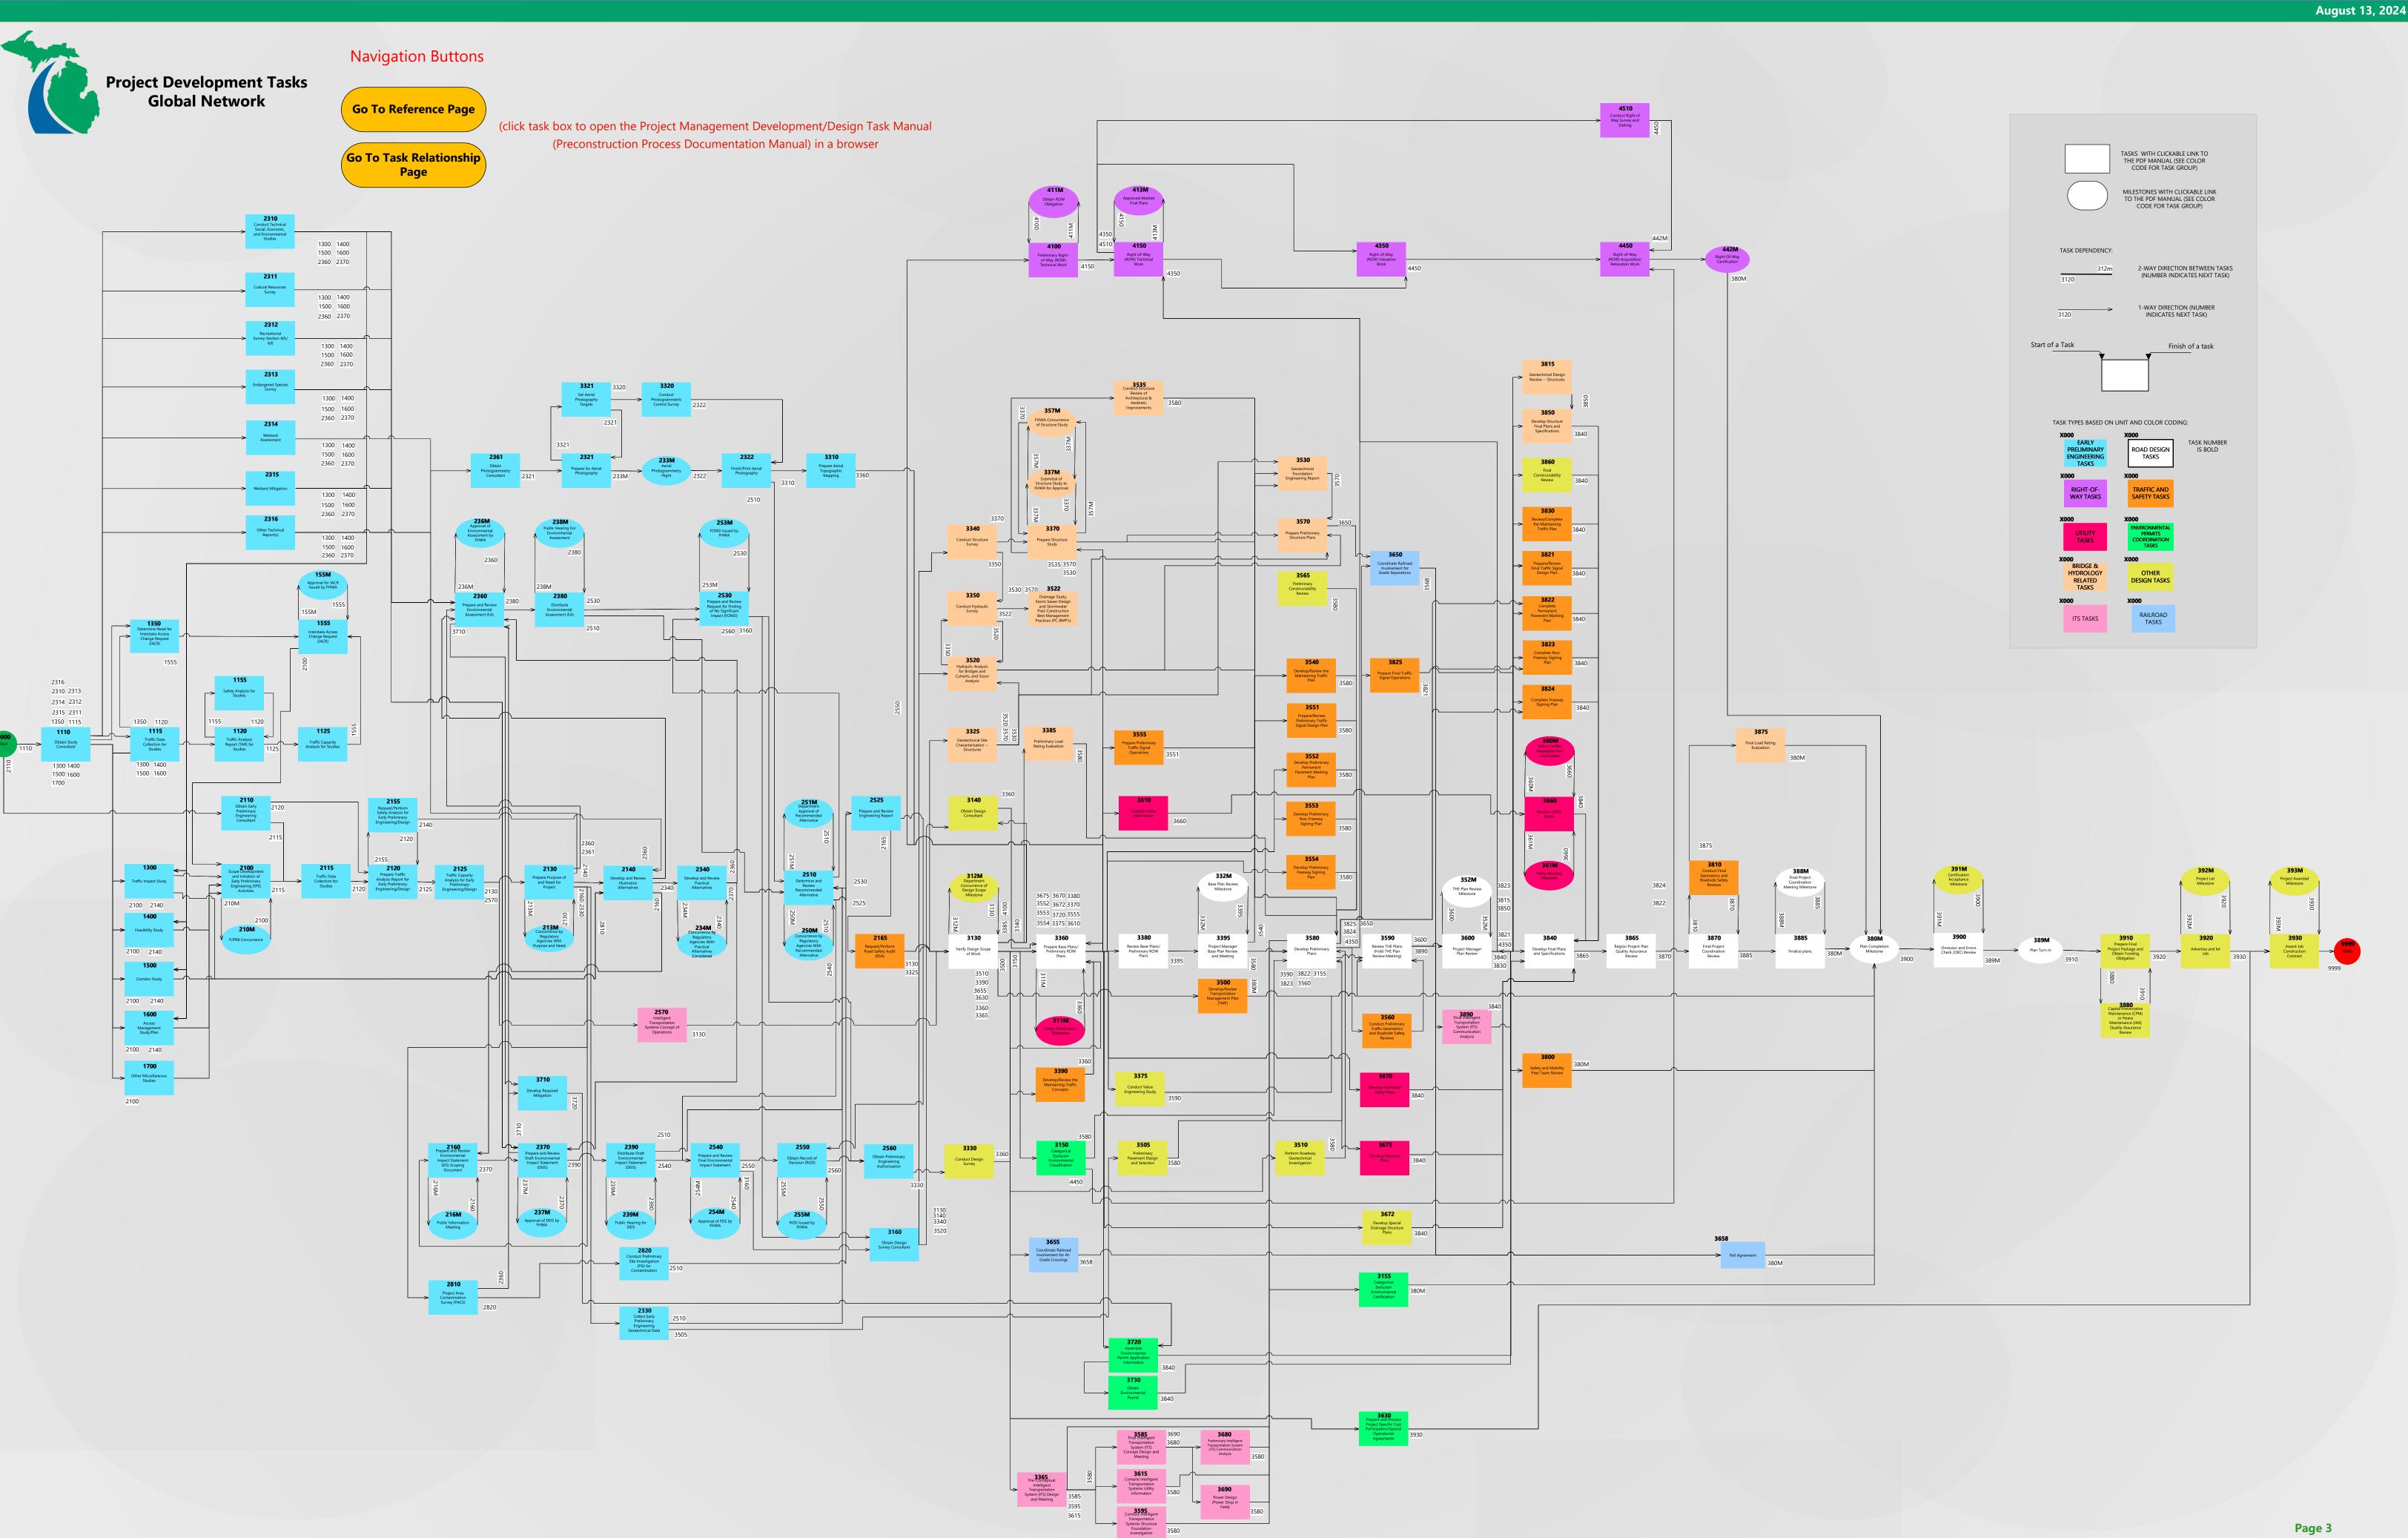

## Task/Milestone Connection Sheet

Navigation Buttons

Go to Reference Page

Go To Global Network

## Numbering Legend XXXX - Task number XXXM - Milestone number

Link Type Legend

Start – Start – This link type represents each task starting at the same time

Start – Finish - This link type represents one task finishing before the next task can start

Finish – Finish - This link type represents each task finishing at the same time

Circle Link - This link type represents each task both starting and finishing together

| Task Linkage |           |               |  |  |
|--------------|-----------|---------------|--|--|
| redecessor   | Successor | Link Type     |  |  |
| 0            | 1110      | Finish-Start  |  |  |
| 0            | 2110      | Finish-Start  |  |  |
| 1110         | 1115      | Finish-Start  |  |  |
| 1110         | 1300      | Finish-Start  |  |  |
| 1110         | 1350      | Finish-Start  |  |  |
| 1110         | 1400      | Finish-Start  |  |  |
| 1110         | 1500      | Finish-Start  |  |  |
| 1110         | 1600      | Finish-Start  |  |  |
| 1110         | 1700      | Finish-Start  |  |  |
| 1110         | 2310      | Finish-Start  |  |  |
| 1110         | 2311      | Finish-Start  |  |  |
| 1110         | 2312      | Finish-Start  |  |  |
| 1110         | 2313      | Finish-Start  |  |  |
| 1110         | 2314      | Finish-Start  |  |  |
| 1110         | 2315      | Finish-Start  |  |  |
| 1110         | 2316      | Finish-Start  |  |  |
| 1115         | 1120      | Finish-Start  |  |  |
| 1115         | 1300      | Start-Start   |  |  |
| 1115         | 1350      | Start-Start   |  |  |
| 1115         | 1400      | Start-Start   |  |  |
| 1115         | 1500      | Start-Start   |  |  |
| 1115         | 1600      | Start-Start   |  |  |
| 1120         | 1125      | Finish-Start  |  |  |
| 1120         | 1155      | Start-Start   |  |  |
| 1125         | 1555      | Finish-Finish |  |  |
| 1155         | 1120      | Finish-Finish |  |  |
| 1300         | 2100      | Finish-Start  |  |  |
| 1300         | 2140      | Finish-Finish |  |  |
| 1350         | 1555      | Finish-Start  |  |  |
| 1400         | 2100      | Finish-Start  |  |  |
| 1400         | 2140      | Finish-Finish |  |  |
| 1500         | 2100      | Finish-Start  |  |  |
| 1500         | 2140      | Finish-Finish |  |  |
| 1555         | 2100      | Finish-Start  |  |  |
| 1600         | 2100      | Finish-Start  |  |  |
| 1600         | 2140      | Finish-Finish |  |  |
| 1700         | 2100      | Finish-Start  |  |  |
| 2100         | 2115      | Finish-Start  |  |  |
| 2110         | 2115      | Finish-Start  |  |  |
| 2110         | 2120      | Finish-Start  |  |  |
| 2115         | 2120      | Finish-Start  |  |  |
| 2120         | 2125      | Finish-Start  |  |  |
| 2120         | 2155      | Start-Start   |  |  |
| 2125         | 2130      | Finish-Start  |  |  |
| 2125         | 2570      | Finish-Start  |  |  |
| 2130         | 2140      | Finish-Finish |  |  |
| 2130         | 2160      | Finish-Start  |  |  |
| 2130         | 2330      | Finish-Start  |  |  |
| 2130         | 2360      | Finish-Start  |  |  |
| 2130         | 2361      | Finish-Start  |  |  |
| 2130         | 2810      | Finish-Start  |  |  |
| 2140         | 2160      | Finish-Finish |  |  |
| 2140         | 2340      | Finish-Start  |  |  |
| 2140         | 2360      | Finish-Start  |  |  |
| 2155         | 2120      | Finish-Finish |  |  |
| 2155         | 2140      | Finish-Finish |  |  |
|              |           |               |  |  |