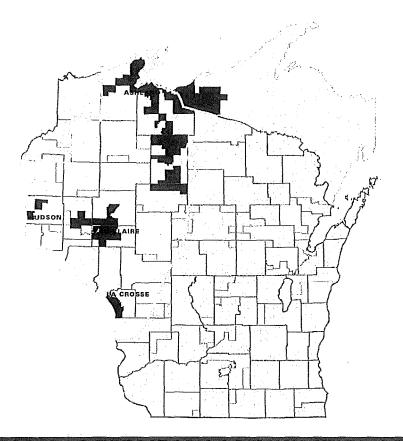

Ashland County \*Ashland Barron County

\*Rice Lake Bayfield County Bayfield Iron County

Price County

Jackson County La Crosse County \*La Crosse Rusk County St. Croix County \*Hudson

Lincoln County Marathon County Sawyer County \*Hayward **Taylor County** 

Chippewa County \*Chippewa Falls

Monroe County \*Sparts

Trempealean County

Clark County
\*Neillsville Crawford County

Eau Ctoire County \*Eau Claire

Oneida County Pepin County Durand

Vernon County

Dunn County \*Menomonie

Pierce County Polk County
\*St Croix Falls Vilos County

Washburn County

MICHIGAN ELECTRIC SERVICE TERRITORY - COUNTIES SERVED Gogebic County \*Ironwood

Ontonagon County

Xcel Energy is a trademark of Xcel Energy, Inc. 43/2005 Xcel Energy Inc. Northern States Power Company - Wisconsin dibla Xcel Energy





# NATURAL GAS TERRITORY-COMMUNITIES SERVED

### WISCONSIN NATURAL GAS SERVICE TERRITORY

Ashland County Ashland, Butternut, Gingles, Jacobs, Mellen, Morse, Sanborn

Bayfield County Barksdale, Bayfield, Bayview, Elleen, Hughes, Iron River, Russell, Washburn

Chippewa County Chippewa Falls, Eagle Point, Eau Claire, Hallie, Lafayette, Wheaton

Dunn County

Elk Mound, Menomonie, Red Cedar, Tainter

Eau Claire County Altoona, Brunswick, Eau Claire, Fall Creek, Lincoln, Pleasant Valley, Seymour, Union, Washington

Iron County Carey, Hurley, Kimball, Montreal, Pence, Saxon

La Crosse County

Campbell, Greenfield, Holland, Holman, Medary, La Crosse, Onalaska, Shelby

Monrae County Fort McCoy

Price County Eisenstein, Elk, Fifield, Hill, Loke, Ogema, Park Falls, Phillips, Premice, Worcester

St.