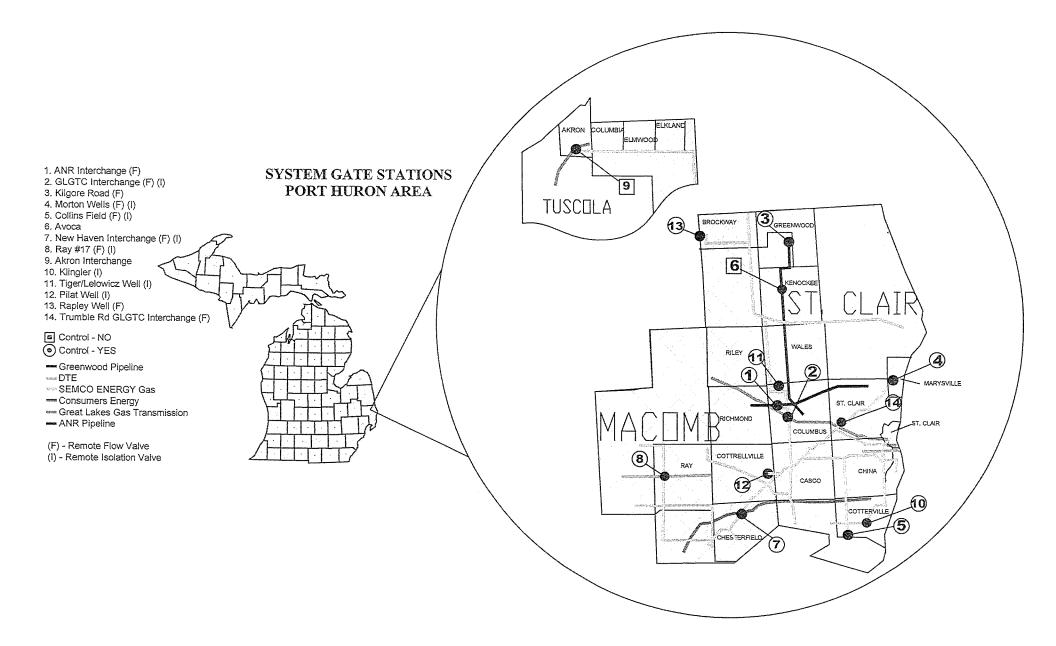

a | <ul> <li>Locations of compress<br/>extraction plants. stabi<br/>purification plants, und<br/>recycling areas, etc.</li> <li>Important main line intent<br/>natural gas companies<br/>whether gas is received<br/>connecting company.</li> <li>Principal communities<br/>local distribution service<br/>addition, show on each a<br/>rn; date as of which the r<br/>s to show; a legend givin<br/>lesignations of facilities<br/>ny, giving name of such<br/>ps not larger than 24 inc<br/>sary, however, submit larger</li> </ul> | lization plants, important<br>erground storage areas,<br>indicating in each case<br>or delivered and name of<br>in which respondent renders<br>e.<br>map: graphic scale to which map<br>nap represents the facts it<br>ig all symbols and abbreviations<br>leased to or from another |









Exhibit A-25 Page 5 of 5 Case No. U-17132

#### SYSTEM GATE STATIONS U.P. EAST AND WEST AREAS



| Name of Respondent  |                    | (1) X                | Report ls:<br>( An Original | Date of Report<br>(Mo, Da, Yr) | Year of Report  |               |  |
|---------------------|--------------------|----------------------|-----------------------------|--------------------------------|-----------------|---------------|--|
| SEMCO ENERGY GAS CO |                    |                      | C (2)                       | A Resubmission                 | 04/30/16        | Dec. 31, 2015 |  |
|                     | FOOTNOTE DATA      |                      |                             |                                |                 |               |  |
| Page<br>No.<br>(a)  |