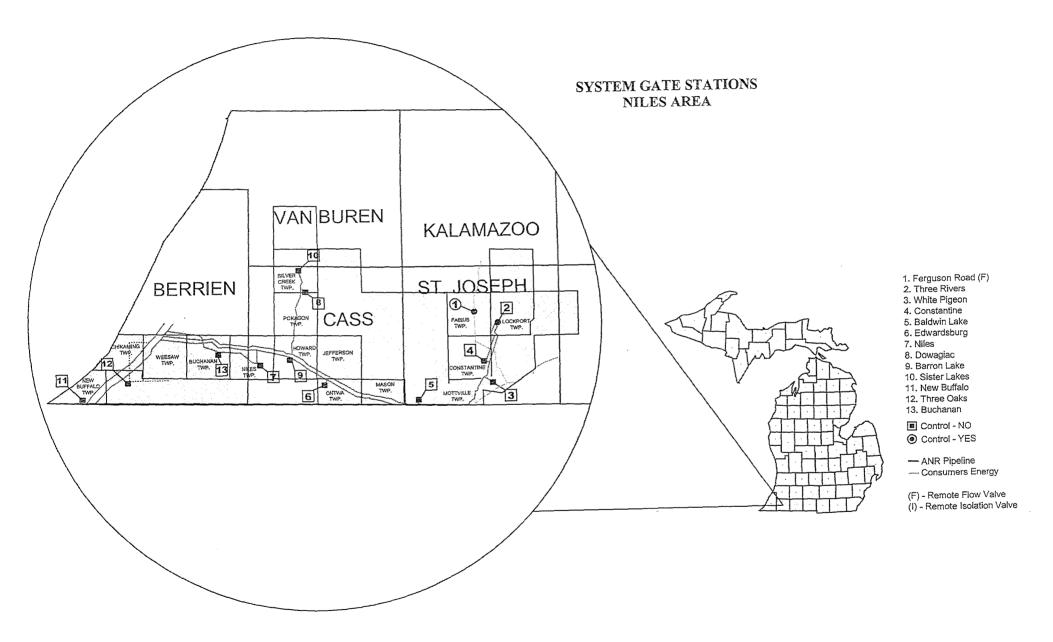

l> <li>Locations of compress<br/>extraction plants. stabi<br/>purification plants, und<br/>recycling areas, etc.</li> <li>Important main line intent<br/>natural gas companies<br/>whether gas is received<br/>connecting company.</li> <li>Principal communities<br/>local distribution service<br/>addition, show on each a<br/>rn; date as of which the r<br/>s to show; a legend givin<br/>lesignations of facilities<br/>ny, giving name of such<br/>ps not larger than 24 inc<br/>sary, however, submit larger</li> </ul> | lization plants, important<br>erground storage areas,<br>indicating in each case<br>or delivered and name of<br>in which respondent renders<br>e.<br>map: graphic scale to which map<br>nap represents the facts it<br>ig all symbols and abbreviations<br>leased to or from another |









Exhibit A-25 Page 5 of 5 Case No. U-17132

#### SYSTEM GATE STATIONS U.P. EAST AND WEST AREAS



| Name of Respondent  |                    | (1) X                | Report ls:<br>( An Original | Date of Report<br>(Mo, Da, Yr) | Year of Report  |               |  |
|---------------------|--------------------|----------------------|-----------------------------|--------------------------------|-----------------|---------------|--|
| SEMCO ENERGY GAS CO |                    |                      | C (2)                       | A Resubmission                 | 04/30/16        | Dec. 31, 2015 |  |
|                     | FOOTNOTE DATA      |                      |                             |                                |                 |               |  |
| Page<br>No.<br>(a)  | Line<