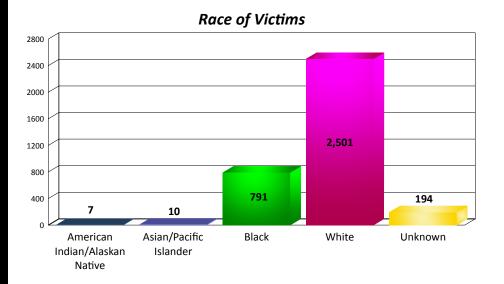

Twenty-eight percent (28%) of the victims were between the ages of 15 - 19.

Ninety-seven percent (97%) of the victims were reported as Females.

Seventy-one percent (71%) of the victims were of the "White" race.

Forty-three percent (43%) of the victims were between the ages 15 - 19.

Ninety-seven percent (97%) of the victims were reported as being females.

Seventy-one percent (71%) of the victims were reported to be of the "White" race.