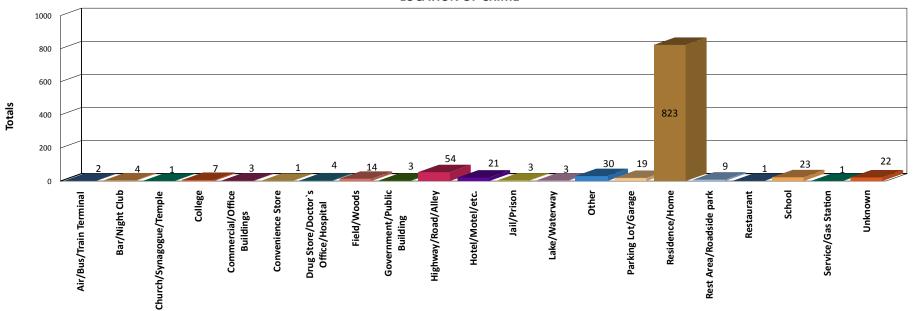

#### VICTIM INJURY

LOCATION OF CRIME

**SEXUAL PENETRATION - PENIS/VAGINA** 

1,087 Victims - 1,048 Incidents

Age of Victims

**Definition:** The sexual intercourse of a person, forcibly and/or against that person's will; or, not forcibly or against the person's will where the victim is incapable of giving consent because of his/her temporary or permanent mental or physical incapacity.