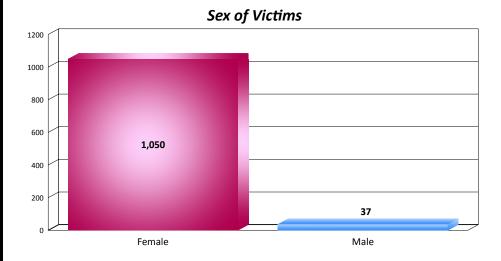

Forty-three percent (43%) of the victims were between the ages 15 - 19.

Ninety-seven percent (97%) of the victims were reported as being females.

Seventy-one percent (71%) of the victims were reported to be of the "White" race.