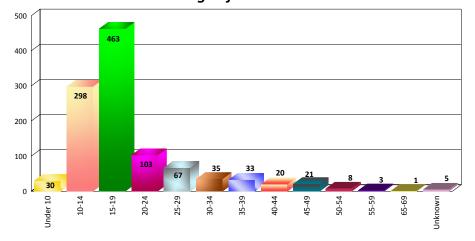

**SEXUAL PENETRATION - PENIS/VAGINA** 

1,087 Victims - 1,048 Incidents

Age of Victims

**Definition:** The sexual intercourse of a person, forcibly and/or against that person's will; or, not forcibly or against the person's will where the victim is incapable of giving consent because of his/her temporary or permanent mental or physical incapacity.

Forty-three percent (43%) of the victims were between the ages 15 - 19.

Ninety-seven percent (97%) of the victims were reported as being females.

Seventy-one percent (71%) of the victims were reported to be of the "White" race.