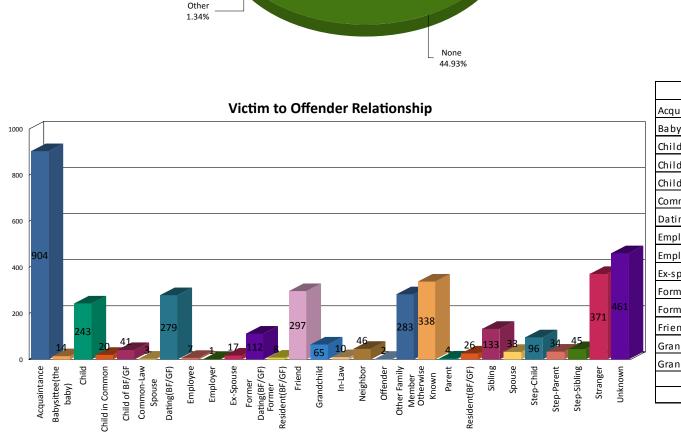

| Acquaintance                     | 904 | Homosexual Relationship | 0   |  |  |  |  |
|----------------------------------|-----|-------------------------|-----|--|--|--|--|
| Babysittee (the baby)            | 14  | In-law                  | 10  |  |  |  |  |
| Child                            | 243 | Neighbor                | 46  |  |  |  |  |
| Child in Common                  | 20  | None                    | 0   |  |  |  |  |
| Child of Boyfriend or Girlfriend | 41  | Offender                | 2   |  |  |  |  |
| Common Law Spouse                | 3   | Other Family Member     | 283 |  |  |  |  |
| Dating Boyfriend/Girlfriend      | 279 | Otherwise Known         | 338 |  |  |  |  |
| Employee                         | 7   | Parent                  | 4   |  |  |  |  |
| Employer                         | 1   | Resident BF/GF          | 26  |  |  |  |  |
| Ex-spouse                        | 17  | Sibling                 | 133 |  |  |  |  |
| Former Dating BF/GF              | 112 | Spouse                  | 33  |  |  |  |  |
| Former Resident BF/GF            | 8   | Step-child              | 96  |  |  |  |  |
| Friend                           | 297 | Step-parent             | 34  |  |  |  |  |
| Grandchild                       | 65  | Step-sibling            | 45  |  |  |  |  |
| Grandparent                      | 0   | Stranger                | 371 |  |  |  |  |
|                                  |     | Unknown                 | 461 |  |  |  |  |
| Total Relationships: 3,893       |     |                         |     |  |  |  |  |
|                                  |     |                         |     |  |  |  |  |

Victim to Offender Relationship

VOR totals will not match the victim totals due to some incidents having multiple offenders but only one victim.

R

Personal

Weapons

44.13%

MICHIGAN INCIDENT CRIME REPORTING