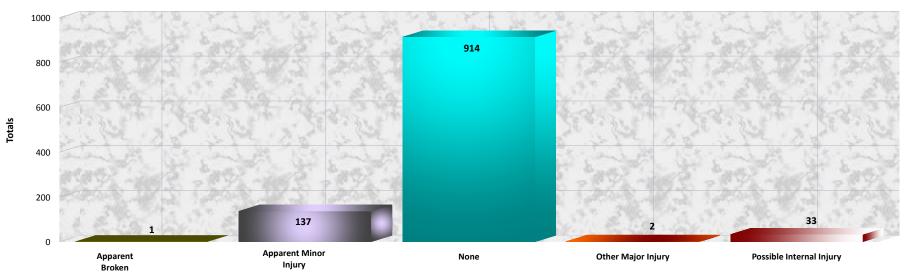

#### VICTIM INJURY

LOCATION OF CRIME

**SEXUAL PENETRATION - PENIS/VAGINA** 

1,087 Victims - 1,048 Incidents

Age of Victims

**Definition:** The sexual intercourse of a person, forcibly and/or against that person's will; or, not forcibly or against the person's will where the victim is incapable of giving consent because of his/her temporary or permanent mental or physical incapacity.