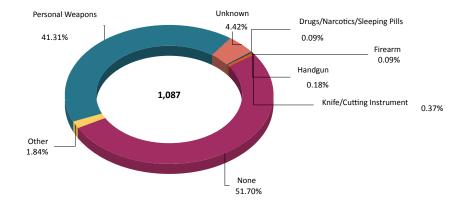

Victim to Offender Relationship

VOR totals will not match the victim totals due to some incidents having multiple offenders but only one victim.

R

Personal

Weapons

44.13%

MICHIGAN INCIDENT CRIME REPORTING

**SEXUAL PENETRATION - PENIS/VAGINA** 

1,087 Victims - 1,048 Incidents

Age of Victims

**Definition:** The sexual intercourse of a person, forcibly and/or against that person's will; or, not forcibly or against the person's will where the victim is incapable of giving consent because of his/her temporary or permanent mental or physical incapacity.