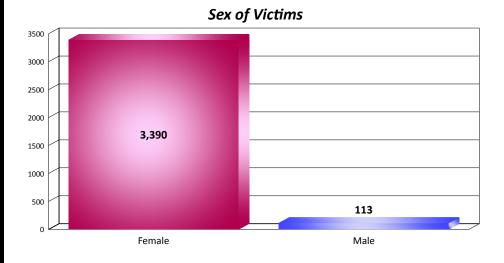

Twenty-eight percent (28%) of the victims were between the ages of 15 - 19.

Ninety-seven percent (97%) of the victims were reported as Females.

Seventy-one percent (71%) of the victims were of the "White" race.

Forty-three percent (43%) of the victims were between the ages 15 - 19.

Ninety-seven percent (97%) of the victims were reported as being females.

Seventy-one percent (71%) of the victims were reported to be of the "White" race.