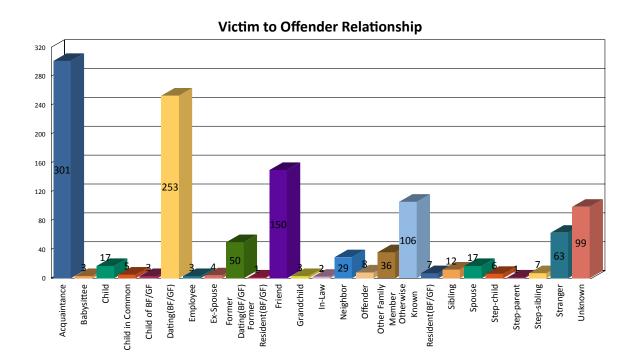

5 Year Trends Number of Victims

SEXUAL PENETRATION - PENIS/VAGINA 1,087 Victims - 1,048 Incidents

#### VICTIM INJURY

LOCATION OF CRIME

SEXUAL PENETRATION - PENIS/VAGINA 1,087 Victims - 1,048 Incidents

| Victim to Offender Relationship  |     |                             |     |  |  |  |  |
|----------------------------------|-----|-----------------------------|-----|--|--|--|--|
| Acquaintance                     | 301 | 301 Homosexual Relationship |     |  |  |  |  |
| Babysittee (the baby)            | 3   | In-law                      | 2   |  |  |  |  |
| Child                            | 17  | Neighbor                    | 29  |  |  |  |  |
| Child in Common                  | 5   | None                        | 0   |  |  |  |  |
| Child of Boyfriend or Girlfriend | 3   | Offender                    | 8   |  |  |  |  |
| Common Law Spouse                | 0   | Other Family Member         | 36  |  |  |  |  |
| Dating Boyfriend/Girlfriend      | 253 | Otherwise Known             | 106 |  |  |  |  |
| Employee                         | 3   | Parent                      | 0   |  |  |  |  |
| Employer                         | 0   | Resident BF/GF              | 7   |  |  |  |  |
| Ex-spouse                        | 4   | Sibling                     | 12  |  |  |  |  |
| ormer Dating BF/GF 50            |     | Spouse                      | 17  |  |  |  |  |
| Former Resident BF/GF            | 1   | Step-child                  | 6   |  |  |  |  |
| Friend                           | 150 | Step-parent                 | 1   |  |  |  |  |
| Grandchild                       | 3   | Step-sibling                | 7   |  |  |  |  |
| Grandparent                      | 0   | Stranger                    | 63  |  |  |  |  |
|                                  |     | Unknown                     | 99  |  |  |  |  |
| Total Relationships: 1,186       |     |                             |     |  |  |  |  |

VOR totals will not match the victim totals due to some incidents having multiple offenders but only one victim.