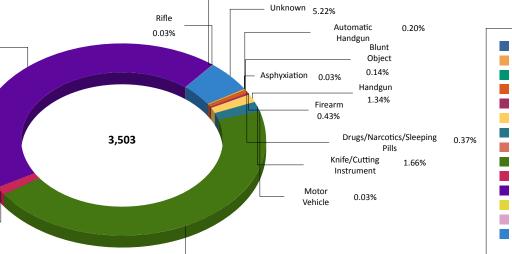

### 2010 CSC - 1ST DEGREE

SEXUAL PENETRATION - PENIS/VAGINA

3,503 Victims - 3,345 Incidents

Age of Victims

**Definition:** The sexual intercourse of a person, forcibly and/or against that person's will; or, not forcibly or against the person's will where the victim is incapable of giving consent because of his/her temporary or permanent mental or physical incapacity.

#### Weapons Used

| Asphyxiation                   | 1    |
|--------------------------------|------|
| Automatic Handgun              | 7    |
| Blunt Object                   | 5    |
| Drugs/Narcotics/Sleeping Pills | 13   |
| Firearm                        | 15   |
| - Handgun                      | 47   |
| Knife/Cutting Instrument       | 58   |
| Motor Vehicle                  | 1    |
| None                           | 1574 |
| Other                          | 47   |
| Personal Weapons               | 1546 |
| Rifle                          | 1    |
| Shotgun                        | 5    |
| Unknown                        | 183  |
| Total:                         | 3503 |