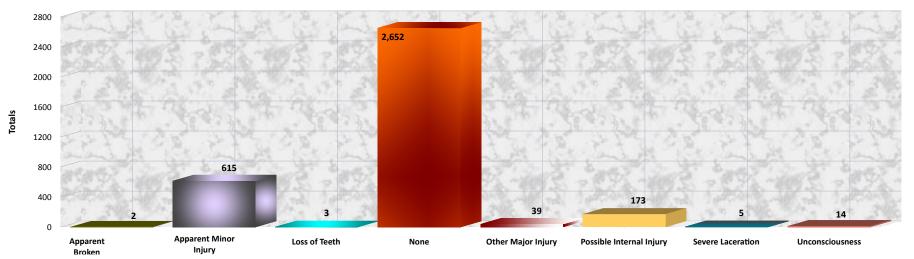

### 2010 CSC - 1ST DEGREE

SEXUAL PENETRATION - PENIS/VAGINA

3,503 Victims - 3,345 Incidents



Age of Victims



**Definition:** The sexual intercourse of a person, forcibly and/or against that person's will; or, not forcibly or against the person's will where the victim is incapable of giving consent because of his/her temporary or permanent mental or physical incapacity.

Twenty-eight percent (28%) of the victims were between the ages of 15 - 19.



Ninety-seven percent (97%) of the victims were reported as Females.



Seventy-one percent (71%) of the victims were of the "White" race.





## 2010 CSC - 1ST DEGREE

SEXUAL PENETRATION - PENIS/VAGINA 3,503 Victims - 3,345 Incidents



#### VICTIM INJURY



LOCATION OF CRIME







#### **2010 CSC - 1ST DEGREE** SEXUAL PENETRATION - PENIS/VAGINA

3,503 Victims - 3,345 Incidents

0.14%

Shotgun

#### Weapons Used

| Asphyxiation                   | 1    |
|--------------------------------|------|
| Automatic Handgun              | 7    |
| Blunt Object                   | 5    |
| Drugs/Narcotics/Sleeping Pills | 13   |
| Firearm                        | 15   |
| - Handgun                      | 47   |
| Knife/Cutting Instrument       | 58   |
| Motor Vehicle                  | 1    |
| None                           | 1574 |
| Other                          | 47   |
| Personal Weapons               | 1546 |
| Rifle                          | 1    |
| Shotgun                        | 5    |
| Unknown                        | 183  |
| Total: