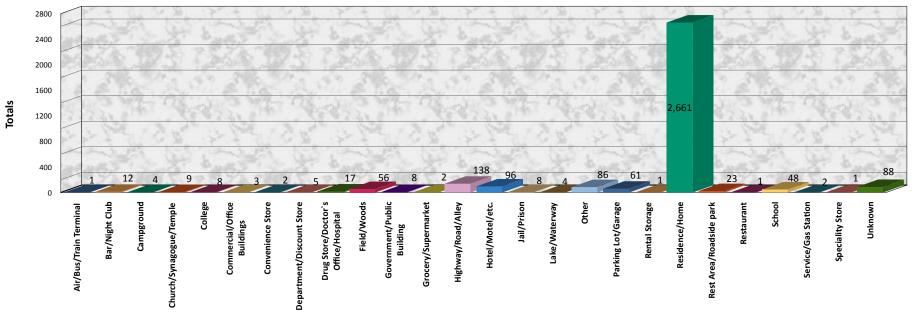

### 2010 CSC - 1ST DEGREE

SEXUAL PENETRATION - PENIS/VAGINA

3,503 Victims - 3,345 Incidents



Age of Victims



**Definition:** The sexual intercourse of a person, forcibly and/or against that person's will; or, not forcibly or against the person's will where the victim is incapable of giving consent because of his/her temporary or permanent mental or physical incapacity.

Twenty-eight percent (28%) of the victims were between the ages of 15 - 19.



Ninety-seven percent (97%) of the victims were reported as Females.



Seventy-one percent (71%) of the victims were of the "White" race.





## 2010 CSC - 1ST DEGREE

SEXUAL PENETRATION - PENIS/VAGINA 3,503 Victims - 3,345 Incidents



#### VICTIM INJURY



LOCATION OF CRIME







#### **2010 CSC - 1ST DEGREE** SEXUAL PENETRATION - PENIS/VAGINA

3,503 Victims - 3,345 Incidents

0.14%

Shotgun

#### Weapons Used

| Asphyxiation                   | 1    |
|--------------------------------|------|
| Automatic Handgun              | 7    |
| Blunt Object                   | 5    |
| Drugs/Narcotics/Sleeping Pills | 13   |
| Firearm                        | 15   |
| - Handgun                      | 47   |
| Knife/Cutting Instrument       | 58   |
| Motor Vehicle                  | 1    |
| None                           | 1574 |
| Other                          | 47   |
| Personal Weapons               | 1546 |
| Rifle                          | 1    |
| Shotgun                        | 5    |
| Unknown                        | 183  |
| Total: