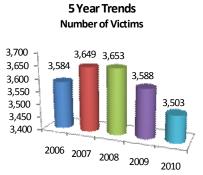

5 Year Trends Number of Victims

SEXUAL PENETRATION - PENIS/VAGINA 1,087 Victims - 1,048 Incidents