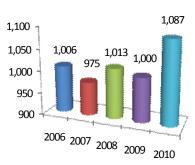

5 Year Trends Number of Victims

SEXUAL PENETRATION - PENIS/VAGINA 1,087 Victims - 1,048 Incidents