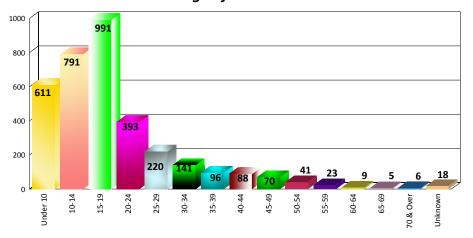

### 2010 CSC - 1ST DEGREE

SEXUAL PENETRATION - PENIS/VAGINA

3,503 Victims - 3,345 Incidents

Age of Victims

**Definition:** The sexual intercourse of a person, forcibly and/or against that person's will; or, not forcibly or against the person's will where the victim is incapable of giving consent because of his/her temporary or permanent mental or physical incapacity.

Twenty-eight percent (28%) of the victims were between the ages of 15 - 19.

Ninety-seven percent (97%) of the victims were reported as Females.

Seventy-one percent (71%) of the victims were of the "White" race.