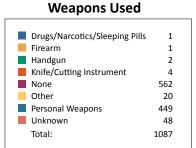

#### Weapons Used

| Asphyxiation                   | 1    |
|--------------------------------|------|
| Automatic Handgun              | 7    |
| Blunt Object                   | 5    |
| Drugs/Narcotics/Sleeping Pills | 13   |
| Firearm                        | 15   |
| - Handgun                      | 47   |
| Knife/Cutting Instrument       | 58   |
| Motor Vehicle                  | 1    |
| None                           | 1574 |
| Other                          | 47   |
| Personal Weapons               | 1546 |
| Rifle                          | 1    |
| Shotgun                        | 5    |
| Unknown                        | 183  |
| Total:                         | 3503 |

**SEXUAL PENETRATION - PENIS/VAGINA** 

1,087 Victims - 1,048 Incidents

Age of Victims

**Definition:** The sexual intercourse of a person, forcibly and/or against that person's will; or, not forcibly or against the person's will where the victim is incapable of giving consent because of his/her temporary or permanent mental or physical incapacity.