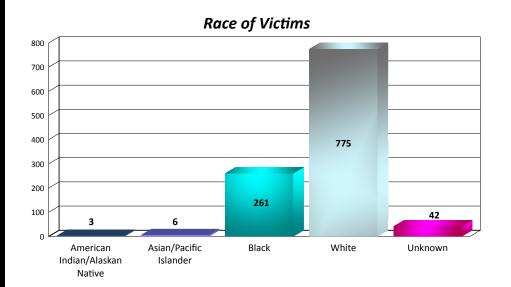

Forty-three percent (43%) of the victims were between the ages 15 - 19.

Ninety-seven percent (97%) of the victims were reported as being females.

Seventy-one percent (71%) of the victims were reported to be of the "White" race.