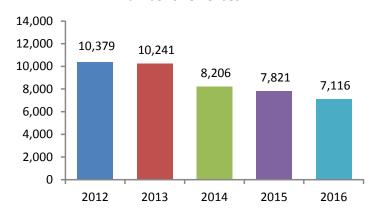

## 5-Year Trend

#### **VOLUME**

The number of offenses for Robbery in Michigan for 2016 was 7,116. This is a reported decrease of nine percent from 2015 and a thirty percent decrease from 2012.

The largest number of offenses occurred in the month of August; the least amount were committed in February.