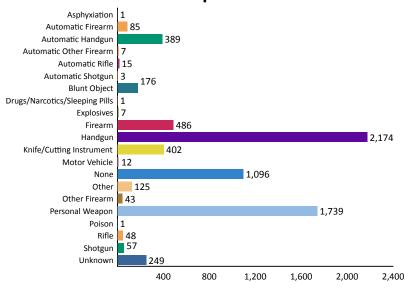

### **Weapons Used**

#### **NATURE**

In 2016, Robberies that occurred on a Highway/Road/Alley accounted for forty-five percent of the offenses. Residence/Home accounted for sixteen percent of the offenses.

The weapon most used in the commission of these Robberies was a Handgun at thirty-six percent, which includes Automatic Handguns. Personal Weapons were used in twenty-four percent of the offenses.