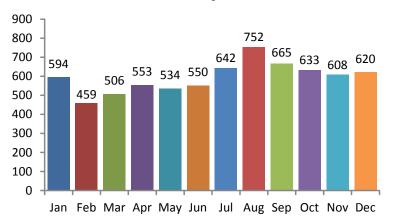

# Offenses by Month

#### **VOLUME**

The number of offenses for Robbery in Michigan for 2016 was 7,116. This is a reported decrease of nine percent from 2015 and a thirty percent decrease from 2012.

The largest number of offenses occurred in the month of August; the least amount were committed in February.