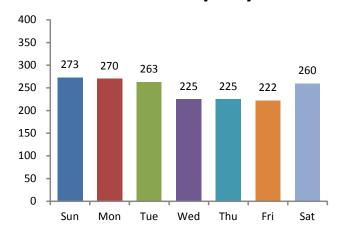

#### **NATURE**

In 2016, more arsons were committed on Sundays; the least amount of arsons occurred on Fridays.

Fifty-eight percent of the arsons occurred most often at a Residence/Home. Eleven percent of the arsons occurred at the location of Highway/Road/Alley.

# Offenses by Day