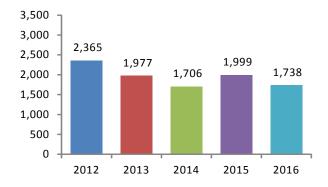

#### **VOLUME**

The number of arson offenses reported in Michigan for 2016 was 1,738. This is a reported decrease of thirteen percent from 2015 and a twenty-seven percent decrease since 2012.

The largest number of offenses occurred in the month of June and the least amount were committed in November.

# 5-Year Trend Number of Offenses

Crimes Against Property 2016 Crime in Michigan