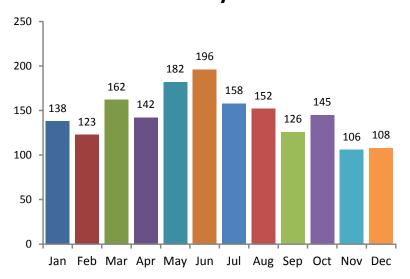

#### **VOLUME**

The number of arson offenses reported in Michigan for 2016 was 1,738. This is a reported decrease of thirteen percent from 2015 and a twenty-seven percent decrease since 2012.

The largest number of offenses occurred in the month of June and the least amount were committed in November.

# Offenses by Month