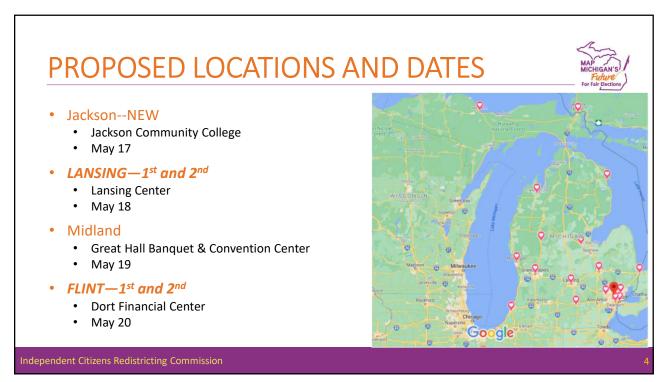

1<sup>st</sup> and 2nd Northern Michigan University May 6 • Google Independent Citizens Redistricting Commission

| <ul> <li>Benton Charter Township</li> <li>Lake Michigan College</li> <li>May 10</li> </ul>                      | in Noord<br>over   |
|-----------------------------------------------------------------------------------------------------------------|--------------------|
| <ul> <li>Muskegon</li> <li>Lakeshore Convention Center</li> <li>May 11</li> </ul>                               | WISCONSIN Cres Bry |
| <ul> <li>GRAND RAPIDS—1<sup>st</sup> and 2<sup>nd</sup></li> <li>Devos Center</li> <li>May 12</li> </ul>        |                    |
| <ul> <li>Cadillac—New (Ferris State not available)</li> <li>Wexford Community Center</li> <li>May 13</li> </ul> |                    |