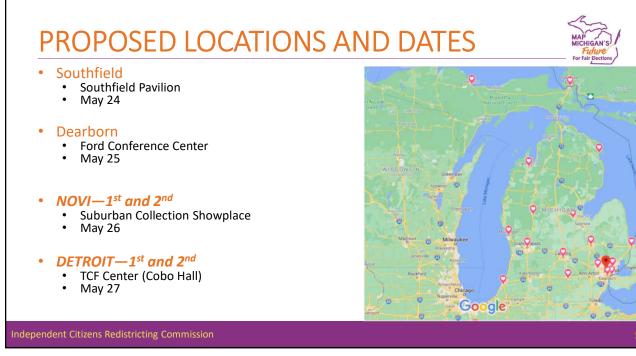

sup>st</sup> and 2nd Northern Michigan University May 6 • Google Independent Citizens Redistricting Commission

| <ul> <li>Benton Charter Township</li> <li>Lake Michigan College</li> <li>May 10</li> </ul>                      | in Noord<br>over   |
|-----------------------------------------------------------------------------------------------------------------|--------------------|
| <ul> <li>Muskegon</li> <li>Lakeshore Convention Center</li> <li>May 11</li> </ul>                               | WISCONSIN Cres Bry |
| <ul> <li>GRAND RAPIDS—1<sup>st</sup> and 2<sup>nd</sup></li> <li>Devos Center</li> <li>May 12</li> </ul>        |                    |
| <ul> <li>Cadillac—New (Ferris State not available)</li> <li>Wexford Community Center</li> <li>May 13</li> </ul> |                    |