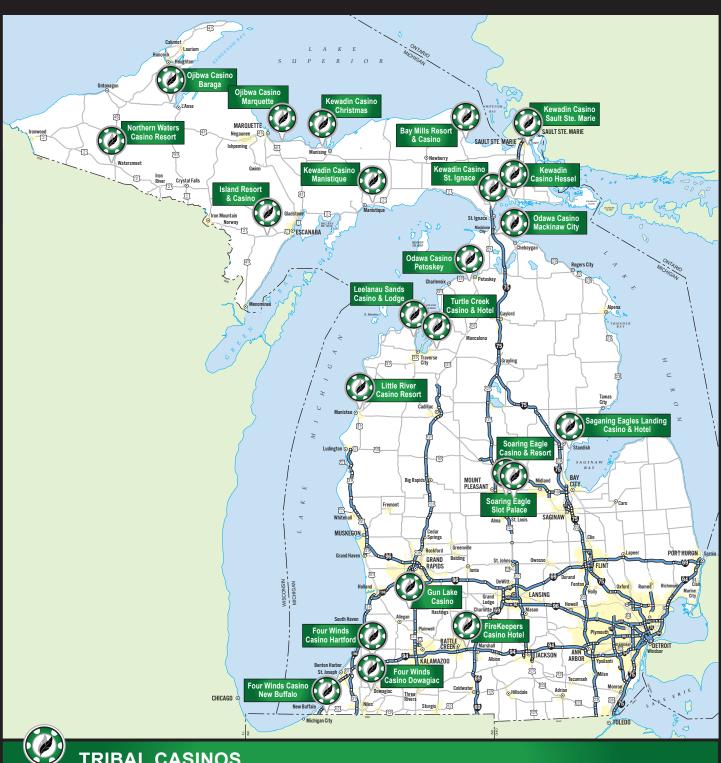

## MICHIGAN'S TRIBAL CLASS III CASINOS

TRIBAL CASINOS

Bay Mills Resort & Casino FireKeepers Casino Hotel Four Winds Casino Dowagiac **Four Winds Casino Hartford** Four Winds Casino New Buffalo **Gun Lake Casino** 

Island Resort & Casino **Kewadin Casino Christmas Kewadin Casino Hessel** Kewadin Casino Manistique Kewadin Casino Sault Ste. Marie Kewadin Casino St. Ignace

Leelanau Sands Casino & Lodge Little River Casino Resort **Northern Waters Casino Resort Odawa Casino Mackinaw City Odawa Casino Petoskey** Ojibwa Casino Baraga

Ojibwa Casino Marquette Saganing Eagles Landing Casino & Hotel Soaring Eagle Casino & Resort Soaring Eagle Slot Palace **Turtle Creek Casino & Hotel**