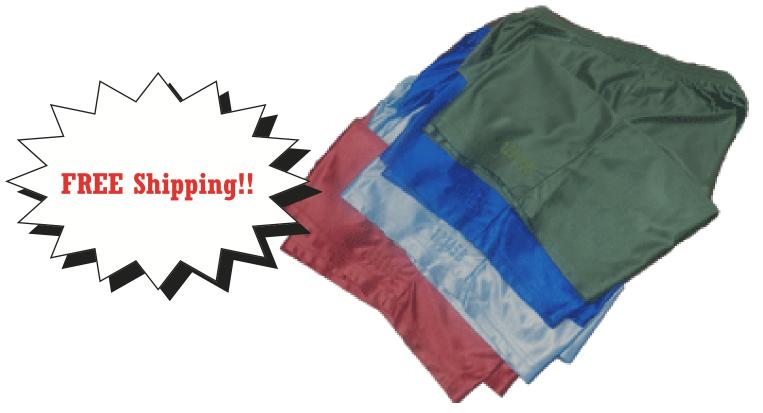

## PRISONER ATHLETIC SHORTS

(Now Available for Personal Property Purchases)

## Comfort, Durability, and Value

- Satin fabric
- 11 inch inseam
- Colors: Burgundy, Light Blue, Royal Blue, Green
- Elastic waist band and ID pocket

Ordering Information: Please indicate correct sizing and color when placing orders!! Request Disbursement Form CAR-100. Submit orders in accordance with your MDOC facility ordering process. MSI ships ONLY complete batch orders to the facility. Incomplete or partial orders can be claimed through Counselor/ARUS. RETURNS ONLY - NO EXCHANGES.