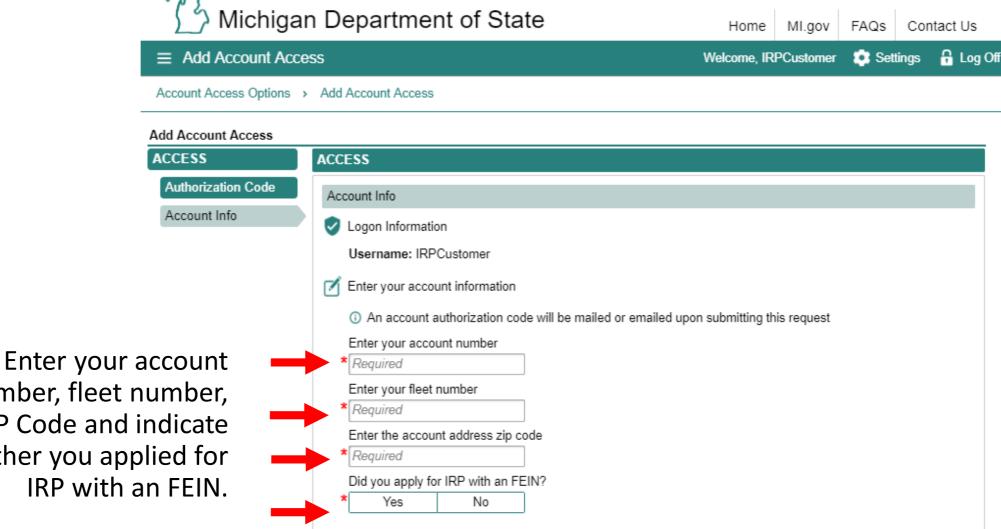

Request an Account Authorization Code

Request Code

Add Account Access

Enter Your Account Authorization Code to Gain Account Access

number, fleet number, ZIP Code and indicate whether you applied for IRP with an FEIN.