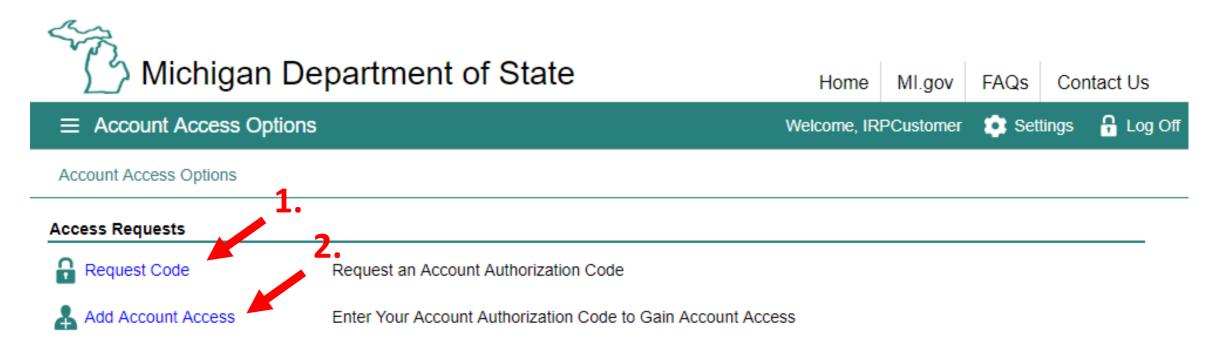

\*Security Options

To choose your preferred password recovery method(s), please click on the buttons below. Multiple options can be selected.

**CREATE ACCOUNT** 

BACK

- 1. Select "Request Code" if you do not have an authorization code. The authorization code allows you to access your CARS e-Services account.
- 2. If you already have your authorization code, select "Add Account Access" and skip to slide #12.

Request an Account Authorization Code

Request Code

Add Account Access

Enter Your Account Authorization Code to Gain Account Access

number, fleet number, ZIP Code and indicate whether you applied for IRP with an FEIN.