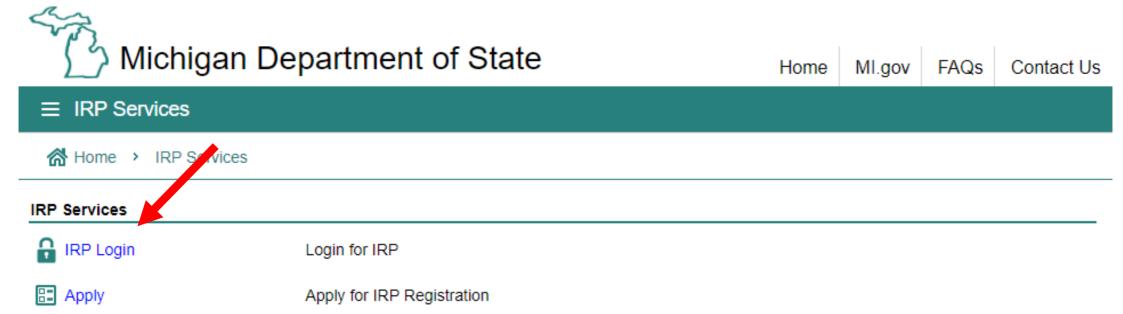

### Select "IRP Login."

You must have an account with the state of Michigan MILogin system. Select "SIGN UP" if you **DO NOT HAVE** a "MILogin for Third Party" account. Enter your "User ID" and "Password" if you have a Third Party MILogin account (and skip to slide #7).