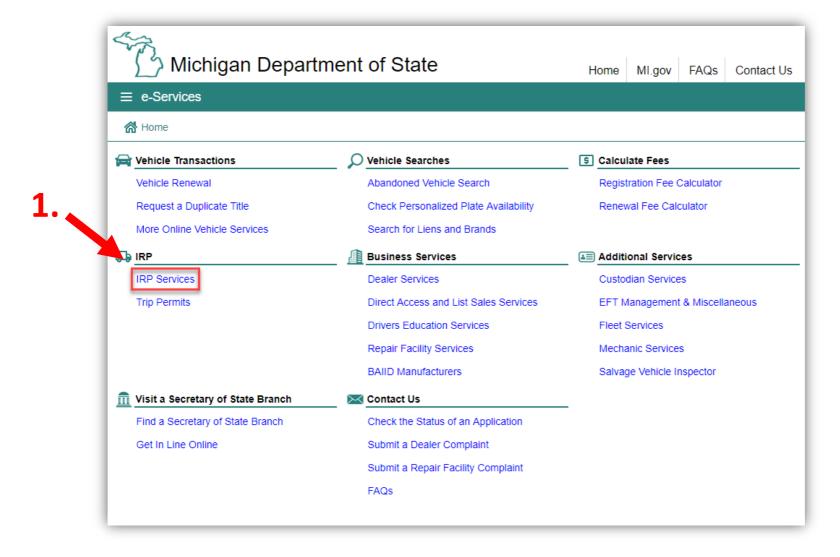

# International Registration Plan Authentication

Use the hyperlink in the letter or email you received from the Secretary of State's Office to connect with CARS e-Services and select "IRP Services."

### Select "IRP Login."

You must have an account with the state of Michigan MILogin system. Select "SIGN UP" if you **DO NOT HAVE** a "MILogin for Third Party" account. Enter your "User ID" and "Password" if you have a Third Party MILogin account (and skip to slide #7).