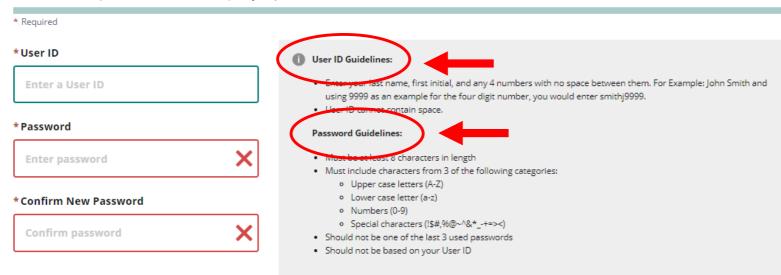

#### **Security Setup**

Provide user id and password information to complete your profile

Enter your security setup information and follow the screen prompts. Make sure to follow all of the security guidelines carefully.

\*Security Options

To choose your preferred password recovery method(s), please click on the buttons below. Multiple options can be selected.

**CREATE ACCOUNT** 

BACK

- 1. Select "Request Code" if you do not have an authorization code. The authorization code allows you to access your CARS e-Services account.
- 2. If you already have your authorization code, select "Add Account Access" and skip to slide #12.