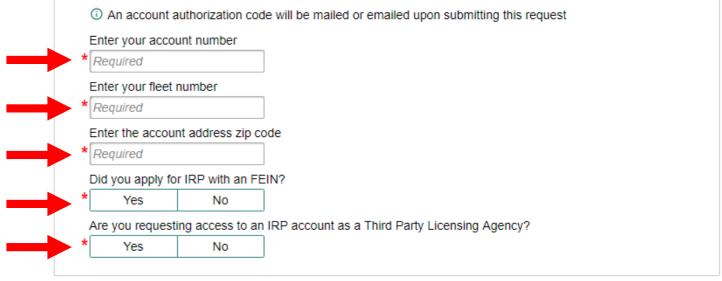

#### Online Authentication **SELECT ACCOUNT INFO** Account Type Account Details **ACCOUNT INFO** Logon Information Account Details Username: IRPCustomer Enter your account information

Enter your account number, fleet number, ZIP Code, indicate if you applied for IRP with an FEIN and select "No" for "requesting access to an IRP account as a Third Party Licensing Agency."