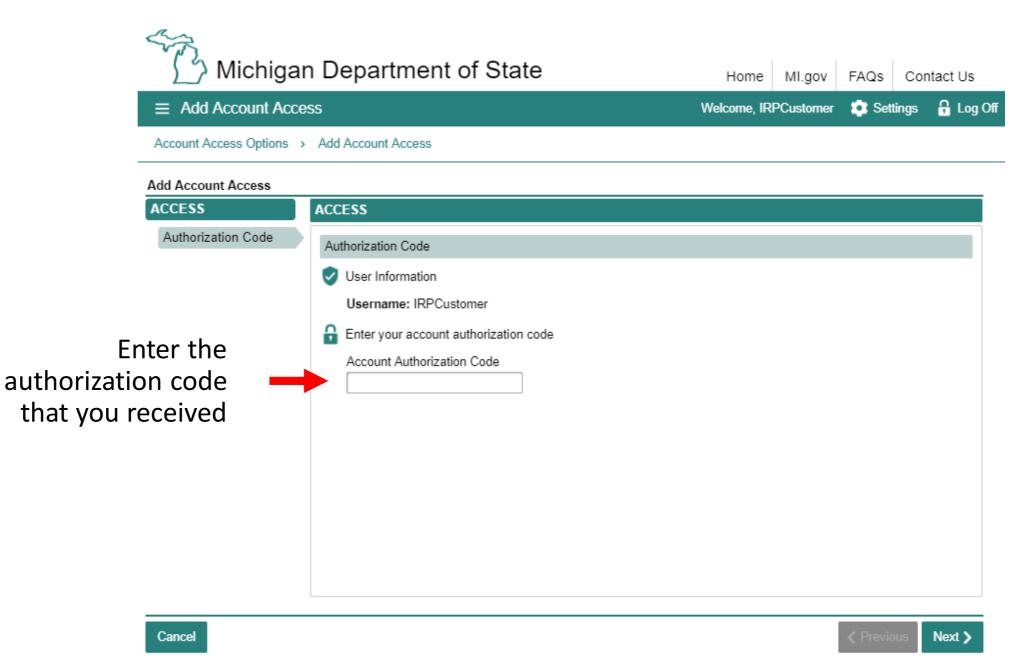

#### Confirmation

Your submission has been submitted and your confirmation number is 0-000-323-065.

Printable View

Select "OK."

OK

To continue, you must have your authorization code. Choose "Add Account Access."

Request an Account Authorization Code

Request Code

Add Account Access

Enter Your Account Authorization Code to Gain Account Access

number, fleet number, ZIP Code and indicate whether you applied for IRP with an FEIN.