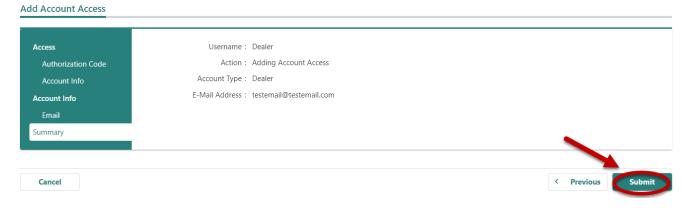

5. To continue, you must have your authorization code. Select the **Add Account Access** hyperlink.

6. Enter your authorization code that you received by email or mail and then select the **Next** button.

7. Enter your **Dealer Number** and the business **ZIP Code**.

8. Make sure to agree to the **Terms & Conditions** by selecting the checkbox or you won't be able to continue.

9. If all of the information is correct, select the **Submit** button.

< Account Access Options

10. **Congratulations**! You have reached your CARS e-Services account "springboard." This is where you will view and manage your business accounts associated with the Michigan Department of State. Always remember to log off when you are finished.