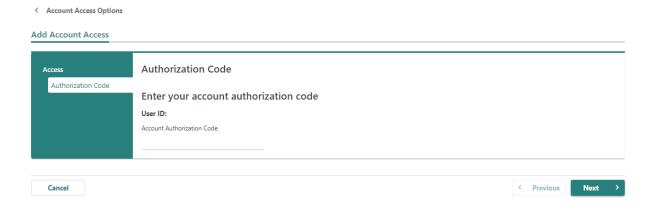

5. To continue, you must have your authorization code. Select the **Add Account Access** hyperlink.

6. Enter your authorization code that you received by email or mail and then select the **Next** button.