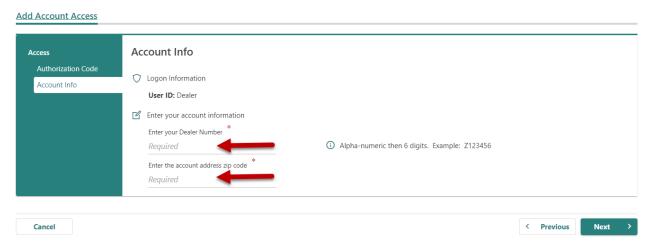

7. Enter your **Dealer Number** and the business **ZIP Code**.

8. Make sure to agree to the **Terms & Conditions** by selecting the checkbox or you won't be able to continue.

9. If all of the information is correct, select the **Submit** button.