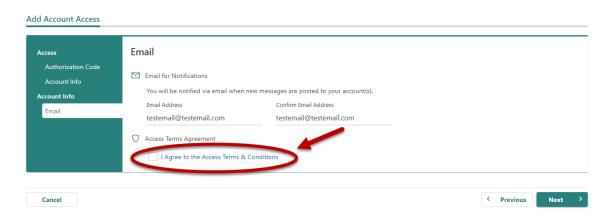

7. Enter your **Dealer Number** and the business **ZIP Code**.

8. Make sure to agree to the **Terms & Conditions** by selecting the checkbox or you won't be able to continue.

9. If all of the information is correct, select the **Submit** button.