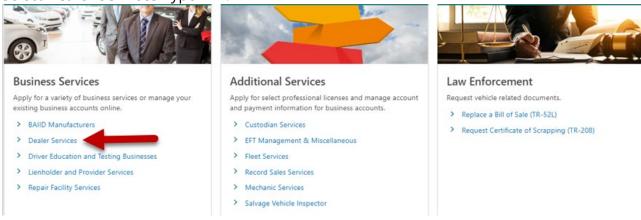

## CARS account instructions (New user)

1. Navigate to Michigan.gov/SOSonline.

> Renew/Replace Disability Placard

Individual Login to Manage Vehicles
Business Login to Manage Vehicles

2. Select **Dealer Services** hyperlink.