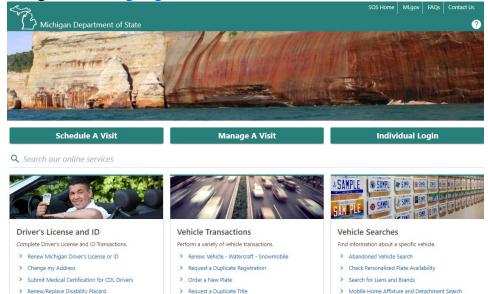

## CARS account instructions (New user)

1. Navigate to Michigan.gov/SOSonline.

> Renew/Replace Disability Placard

Individual Login to Manage Vehicles
Business Login to Manage Vehicles

2. Select **Dealer Services** hyperlink.