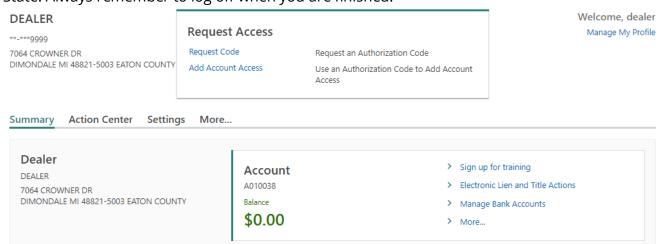

< Account Access Options

10. **Congratulations**! You have reached your CARS e-Services account "springboard." This is where you will view and manage your business accounts associated with the Michigan Department of State. Always remember to log off when you are finished.