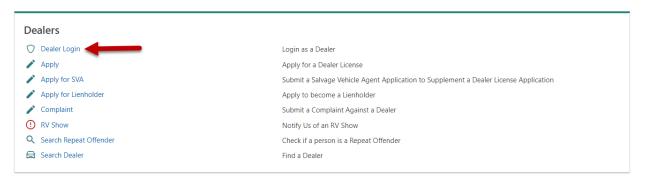

## 3. Select the **Dealer Login** hyperlink.

< Home

- 4. You must have an account with the State of Michigan MiLogin system. Select the **Create an Account** button if you **DO NOT HAVE** a MiLogin for Business account. Enter your **User ID** and **Password** if you already have a MiLogin for Business account (proceed to step #5).
  - a. There are 10 steps to creating a new MiLogin for Business account.
    - i. Email verification, profile information, work phone verification, mobile phone verification (optional), user ID, and password
  - b. Enter your security setup information and follow the screen prompts. Make sure to follow all of the security guidelines carefully.