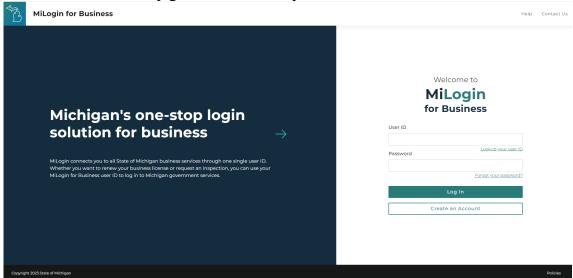

## 3. Select the **Dealer Login** hyperlink.

< Home

- 4. You must have an account with the State of Michigan MiLogin system. Select the **Create an Account** button if you **DO NOT HAVE** a MiLogin for Business account. Enter your **User ID** and **Password** if you already have a MiLogin for Business account (proceed to step #5).
  - a. There are 10 steps to creating a new MiLogin for Business account.
    - i. Email verification, profile information, work phone verification, mobile phone verification (optional), user ID, and password
  - b. Enter your security setup information and follow the screen prompts. Make sure to follow all of the security guidelines carefully.

5. To continue, you must have your authorization code. Select the **Add Account Access** hyperlink.

6. Enter your authorization code that you received by email or mail and then select the **Next** button.