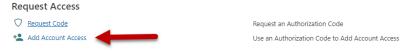

5. To continue, you must have your authorization code. Select the **Add Account Access** hyperlink.

6. Enter your authorization code that you received by email or mail and then select the **Next** button.