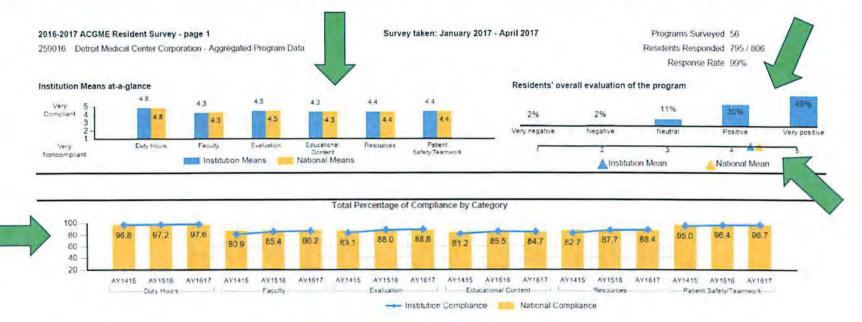

# **ACGME Resident Survey Results**

2016-2017 ACGME Resident Survey Highlights:

1.All survey areas AT the National Mean
2.85% Resident Rated their Program "Positive" or "Very Positive"
3.Overall Rating of DMC GME Program approaching National Mean
4.Compliance Trends indicate AT National Mean and Trending UPWARD