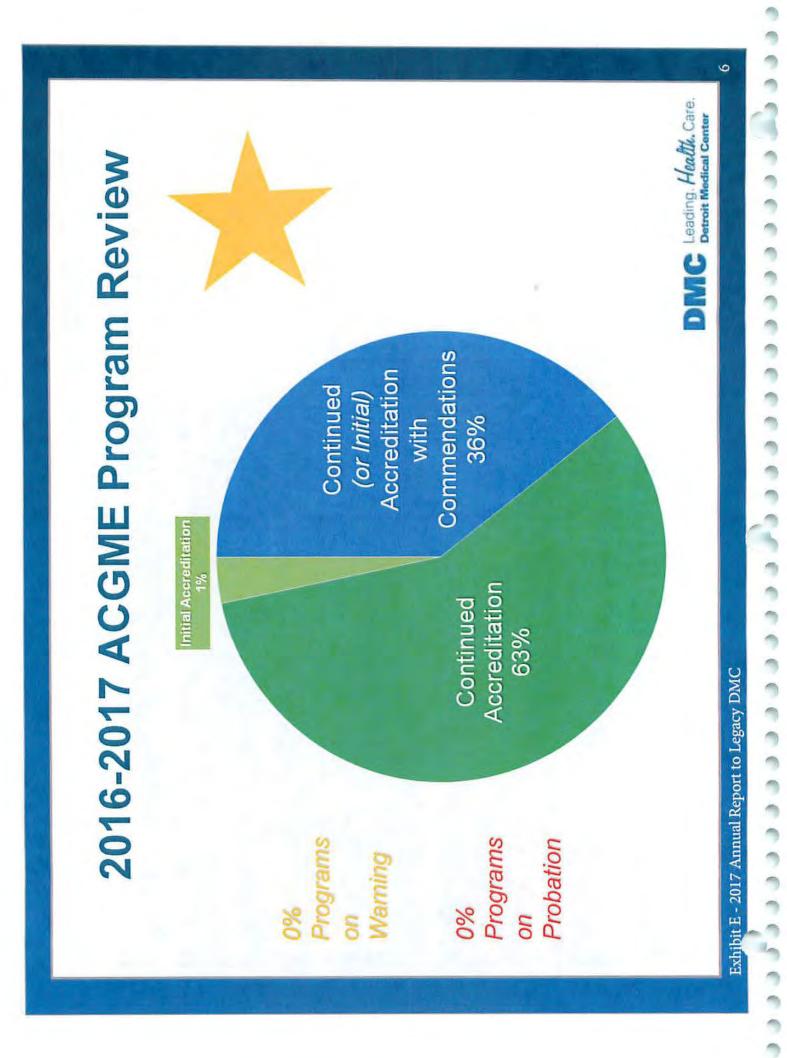

## ACGME Citations 2016-2017

- ACGME Citations
   2013 = 122
- ACGME Citations
   2017 = 25
- ✓ 80% Reduction in Citations since 2013

8