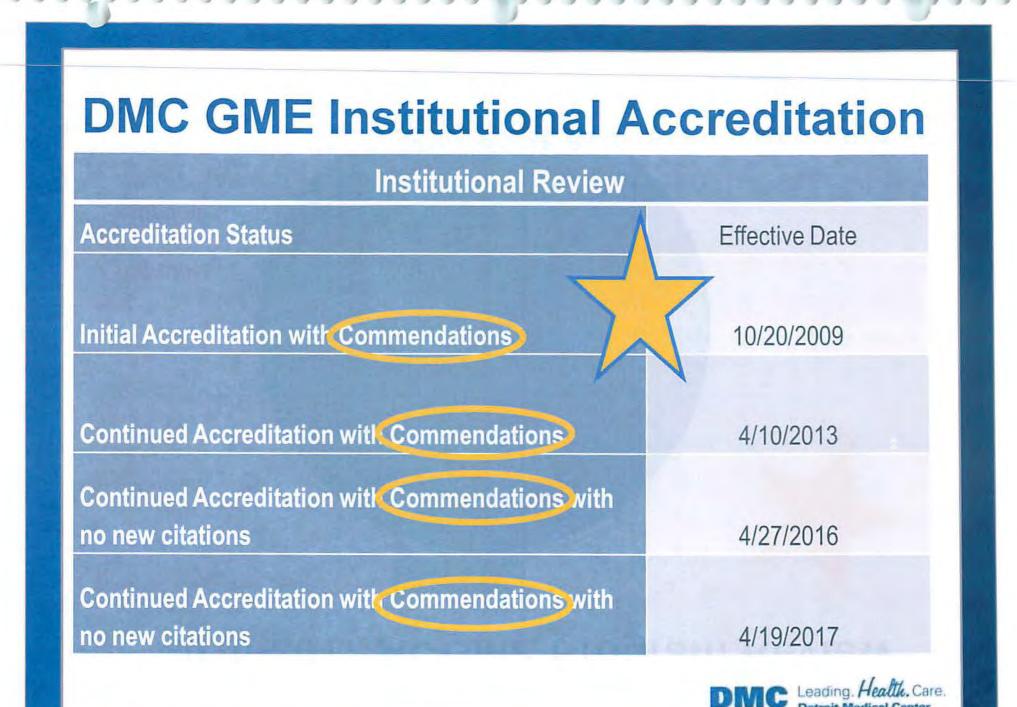

# Other Board Accredited Program Transitions to ACGME 2015-2017

- 1. Urology Initial Accreditation with Commendations (Formerly AOA Accredited)
- 2. IM HVSH Continued Accreditation (Formerly AOA Accredited)
- Maternal Fetal Medicine Initial Accreditation with Commendations (Formerly ABOG Accredited)
- Gynecological Oncology Initial Accreditation with Commendations (Formerly ABOG Accredited)
- 5. Reproductive Endocrinology Initial Accreditation (Formerly ABOG Accredited)
- Epilepsy Initial Accreditation Adult (Formerly Unaccredited)
- 7. Epilepsy Child Initial Accreditation with Commendations (Formerly Unaccredited)
- General Surgery SGH Initial Accreditation with Commendations (Formerly AOA Accredited)