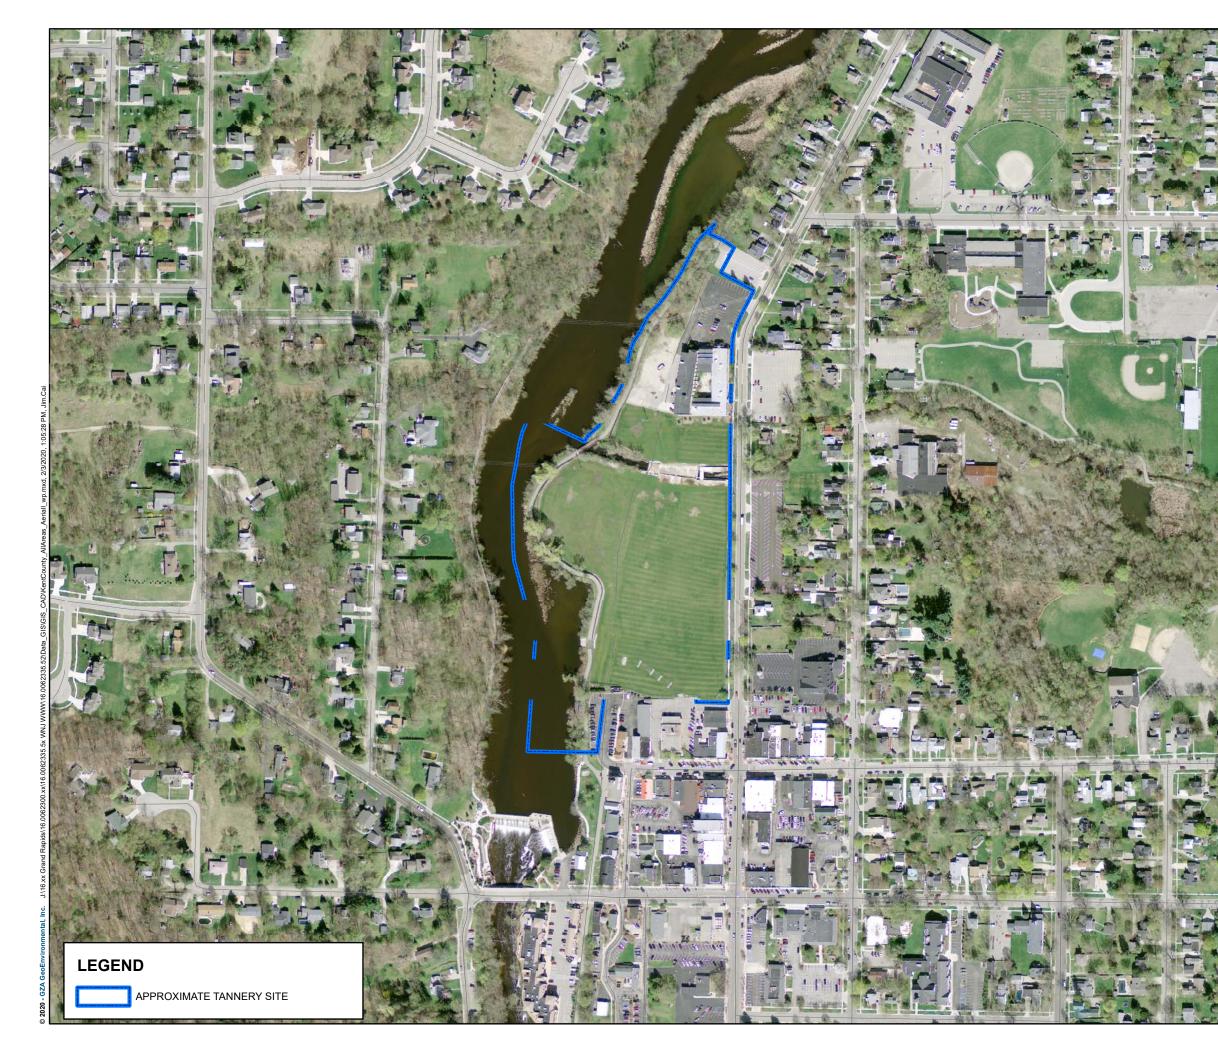

## FORMER TANNERY SITE

| <b>G72</b> \    | Engine | DEnvironmental, Inc.<br>Pers and Scientists<br>www.gza.com | PREPARED FOR:<br>WN&J/WWW |        |        |
|-----------------|--------|------------------------------------------------------------|---------------------------|--------|--------|
| PROJ MGR:       | LJP    | REVIEWED BY: LJP                                           | CHECKED BY:               | LJP    | FIGURE |
| DESIGNED BY:    | JC     | DRAWN BY: JC/JMG                                           | SCALE: 1"                 | "=300" | 114    |
| DATE:<br>2/3/20 | 020    | PROJECT NO.<br>16.0062335.60                               | REVISION NO.              |        | H-1    |