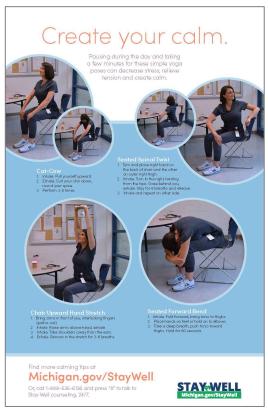

# "Create Your Calm" chair-yoga poster – First Responder version

Poster measures 11.5" x 17"

Printed on heavy stock.

**MINIMUM ORDER: 10** 

Quantity of posters desired:

"Create Your Calm" chair-yoga poster – Health Care Worker version

Poster measures 11.5" x 17"

Printed on heavy stock.

**MINIMUM ORDER: 10** 

Quantity of posters desired: