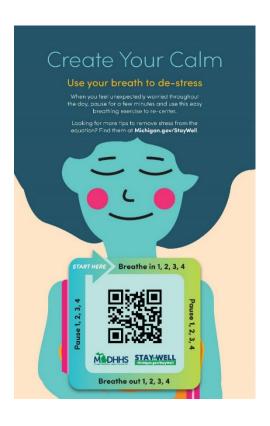

Find more calming tips at Michigan.gov/StayWell.

Or, call 1-886-535-6136 and press "6" to talk to Stay Well counseling, 24/7.

STAY-WELL