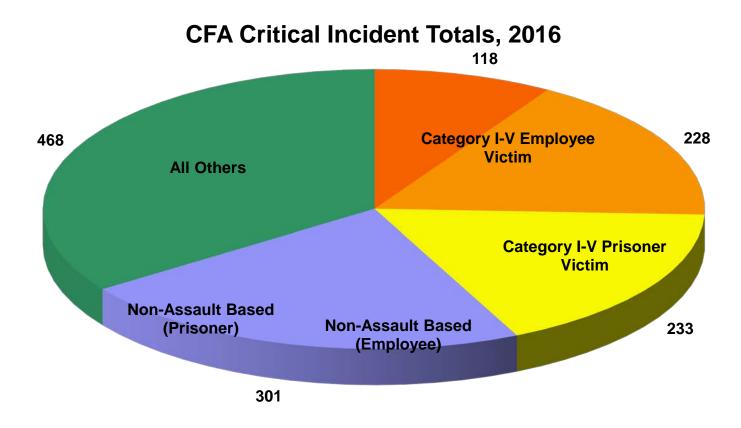

**Grand Total** 

There were 3869 Critical Incidents in CFA.

The data was compiled from 31 Correctional Facilities from January 1, 2016 - December 31, 2016. Partial year included for MPF which closed:

The Critical data does not include information from DDC or DRC.