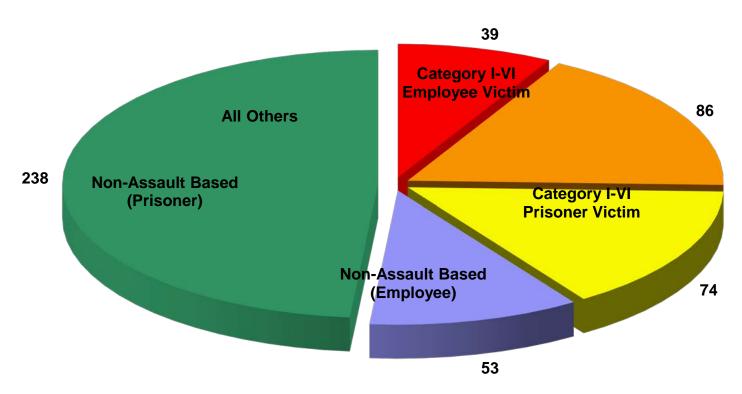

#### **Kinross Region: Critical Incident Totals, 2016**

There were Critical Incidents in the Northern Region. The data was compiled from 16 Correctional Facilities from January 1, 2016 - December 31, 2016. MPF closed