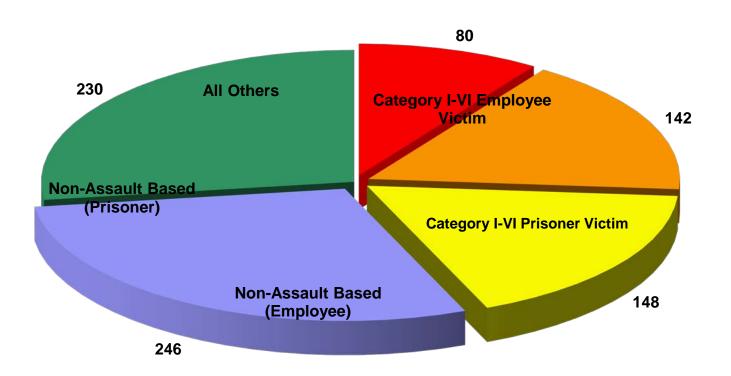

| City Correctional Facility, 10522 Boyer Roa            |       |                                               |          |     |          |          |     |     |     |                                                  |                                                |                                                  |
|--------------------------------------------------------|-------|-----------------------------------------------|----------|-----|----------|----------|-----|-----|-----|--------------------------------------------------|------------------------------------------------|--------------------------------------------------|
| Incidents which occurred off duty.                     | JAN   | FEB                                           | MAR      | APR | MAY      | JUN      | JUL | AUG | SEP | ОСТ                                              | NOV                                            | DEC                                              |
| ased Critical Incidents                                |       |                                               |          |     |          |          |     |     |     |                                                  |                                                |                                                  |
| Employee Victim                                        |       |                                               |          |     |          |          |     |     |     |                                                  |                                                |                                                  |
| Category I                                             |       |                                               |          |     |          |          |     |     |     |                                                  |                                                | <u> </u>                                         |
| Category II                                            |       |                                               |          |     |          |          |     |     |     |                                                  |                                                | <u> </u>                                         |
| Category III                                           |       |                                               |          |     |          |          |     |     |     |                                                  |                                                | <u> </u>                                         |
| Category IV                                            |       |                                               |          |     |          |          |     | _   |     |                                                  |                                                | <u> </u>                                         |
| Category V                                             | 1     |                                               |          |     |          |          |     | 1   |     |                                                  |                                                | <u> </u>                                         |
| Category VI                                            | 1     | -                                             | 0        | •   | 0        | 0        | 0   | 4   | •   |                                                  | \ \ \ \ \ \ \ \ \ \ \ \ \ \ \ \ \ \ \ \        |                                                  |
| Subtotal (Employee Victim Assault)                     | 1     | 0                                             | U        | 0   | 0        | 0        | U   | 1   | 0   |                                                  | 0                                              |                                                  |
| Prisoner Victim                                        |       |                                               |          |     |          |          |     |     |     |                                                  |                                                |                                                  |
| Category I                                             |       | 1                                             |          | 1   | 1        |          |     | 1   |     |                                                  | 1 1                                            |                                                  |
| Category II                                            |       | !                                             |          | !   | Į.       |          |     | ļ   |     |                                                  | '                                              |                                                  |
| Category III                                           |       |                                               |          |     |          |          |     |     |     |                                                  |                                                | <del>                                     </del> |
| Category IV                                            |       |                                               |          |     |          |          |     |     |     |                                                  |                                                | <del>                                     </del> |
| Category V                                             | 1     | 2                                             |          |     | 1        |          | 1   |     | 1   | <del>                                     </del> | 1                                              | <del>                                     </del> |
| Category VI                                            | Į.    |                                               |          |     | <u>'</u> |          |     |     | 1   |                                                  | '                                              | <del>                                     </del> |
| Subtotal (Prisoner Victim Assault)                     | 1     | 3                                             | 0        | 1   | 2        | 0        | 1   | 1   | 1   | 1                                                | 1                                              |                                                  |
| Cantonia (1. 11001101 Troublin /1000011)               |       | <u>.                                     </u> | <u> </u> | •   |          | <u> </u> |     | •   | •   | <u>'</u>                                         | · <u>1                                    </u> | <u>'</u>                                         |
| ult Based Critical Incidents                           |       |                                               |          |     |          |          |     |     |     |                                                  |                                                |                                                  |
| Employee (includes contractual staff)                  |       |                                               |          |     |          |          |     |     |     |                                                  |                                                |                                                  |
| Accidental Death                                       |       |                                               |          |     |          |          |     |     |     |                                                  |                                                |                                                  |
| Natural Death                                          |       |                                               |          |     |          |          |     |     |     |                                                  |                                                |                                                  |
| Arrest for Felony or Misdemeanor                       |       |                                               |          |     |          | 1        |     |     |     |                                                  |                                                |                                                  |
| Firearm Discharge                                      |       |                                               |          |     |          |          |     |     |     |                                                  |                                                |                                                  |
| Chemical Agent Discharge (when reported as secondary e | vent) |                                               |          |     |          |          |     |     |     | ,                                                | 1                                              |                                                  |
| Use of Force for Prisoner Control                      | 2     |                                               |          |     |          |          |     |     | 1   | ,                                                | 1                                              |                                                  |
| Taser Deployment (when reported as secondary event)    |       | 1                                             |          |     |          |          |     | 1   |     |                                                  |                                                |                                                  |
| Loss or Theft of Firearm, Chemical Agent or Ammo       |       |                                               |          |     |          |          |     |     |     |                                                  |                                                |                                                  |
| Suicide                                                |       |                                               |          |     |          |          |     |     |     |                                                  |                                                |                                                  |
| Suicide Attempts                                       |       |                                               |          |     |          |          |     |     |     |                                                  |                                                |                                                  |
|                                                        |       |                                               |          |     |          |          |     |     |     |                                                  |                                                |                                                  |
| Miscellaneous (includes: key/tool control,             |       |                                               |          |     |          |          |     |     |     |                                                  |                                                |                                                  |
| misconduct, reasonable suspicion, stop orders)         | 2     | 2 1                                           |          |     |          |          |     |     |     |                                                  |                                                |                                                  |
| Subtotal (Employee Non-Assault)                        | 4     | 2                                             | 0        | 0   | 0        | 1        | 0   | 1   | 1   | 2                                                | 2 0                                            |                                                  |
|                                                        |       |                                               |          |     |          |          |     |     |     |                                                  |                                                |                                                  |
| Prisoner                                               |       | T                                             |          |     |          |          |     |     |     |                                                  | _                                              |                                                  |
| Accidental Death                                       |       |                                               |          |     |          |          |     |     |     |                                                  |                                                | <u> </u>                                         |
| Natural Death                                          |       |                                               |          | 1   |          | 1        |     |     |     |                                                  |                                                | <del></del>                                      |
| Other Death - Homicide                                 |       |                                               |          |     |          |          |     |     |     |                                                  |                                                | <b></b>                                          |
| Escape                                                 |       |                                               |          |     |          |          |     |     |     |                                                  |                                                |                                                  |
| Escape Attempt                                         |       |                                               |          |     |          |          |     |     |     |                                                  |                                                |                                                  |
| Drug Overdose                                          |       | 1                                             |          |     |          |          |     |     |     |                                                  | 1                                              | <del> </del>                                     |
| Suicide                                                |       | 0                                             |          |     |          |          |     |     |     |                                                  |                                                | <del> </del>                                     |
| Suicide Attempts / Self Injury                         | 1     | 1                                             | 1        | 1   |          | 4        |     |     |     | <del> </del>                                     | + -                                            | <del> </del>                                     |
| Subtotal (Prisoner Non-Assault)                        | 1     | 1 1                                           | 1        | 1   | 0        | 1        | 0   | 0   | 0   | 1                                                | 1 0                                            |                                                  |
| Other                                                  |       |                                               |          |     |          |          |     |     |     |                                                  |                                                |                                                  |
| Natural Disaster/Physical Plant                        |       | T T                                           |          |     | 2        | 2        |     | 1   |     |                                                  |                                                |                                                  |
| Riot/Disturbance/Demonstration                         |       |                                               |          |     |          |          |     | ļ   |     |                                                  |                                                | <del>                                     </del> |
| Hostage Incident                                       |       |                                               |          |     |          |          |     |     |     |                                                  |                                                | <del>                                     </del> |
| Visitor Related                                        |       |                                               |          |     |          |          |     |     |     |                                                  |                                                | <del>                                     </del> |
|                                                        |       |                                               |          |     |          |          |     |     |     | 1                                                | +                                              | <del>                                     </del> |
| Possession drug, weapon, contraband,                   |       |                                               |          |     |          |          |     |     |     |                                                  |                                                | 1                                                |
| smuggling                                              |       |                                               |          |     |          |          |     | 2   |     | 2                                                | 2 1                                            |                                                  |
| Medical emergency, quarantine, exposure,               |       |                                               |          |     |          |          |     |     |     |                                                  |                                                | 1                                                |
| accident, unusual events                               |       |                                               |          | 1   |          | 1        |     |     |     |                                                  | 2                                              | 1                                                |
| Subtotal ("Other")                                     | 0     | 0                                             | 0        | 1   | 2        | 3        | 0   | 3   | 0   |                                                  | 1 1                                            |                                                  |
|                                                        |       |                                               |          | •   |          |          |     |     |     |                                                  |                                                |                                                  |

| Correctional Facility, 1500 Caberfae Highway, M                                                           | lanistee. M | I 49660                                      |          |     |     |                                              |                                              |          |     |                                              |                |     |          |
|-----------------------------------------------------------------------------------------------------------|-------------|----------------------------------------------|----------|-----|-----|----------------------------------------------|----------------------------------------------|----------|-----|----------------------------------------------|----------------|-----|----------|
| Incidents which occurred off duty.                                                                        | JAN         | FEB                                          | MAR      | APR | MAY | JUN                                          | JUL                                          | AUG      | SEP | ОСТ                                          | NOV            | DEC | TO       |
| Based Critical Incidents                                                                                  |             |                                              |          |     |     |                                              |                                              |          |     |                                              |                |     |          |
| Employee Victim (includes contractual staff)                                                              |             |                                              |          |     |     |                                              |                                              |          |     |                                              |                |     |          |
| Category I                                                                                                |             |                                              |          |     |     |                                              |                                              |          |     |                                              |                |     |          |
| Category II                                                                                               |             |                                              |          |     |     |                                              |                                              |          |     |                                              |                |     |          |
| Category III                                                                                              |             |                                              |          |     |     |                                              |                                              |          |     |                                              |                |     |          |
| Category IV                                                                                               |             |                                              |          |     |     |                                              |                                              |          |     |                                              |                |     |          |
| Category V                                                                                                |             |                                              |          |     |     |                                              |                                              |          |     |                                              |                |     |          |
| Category VI                                                                                               | 2           |                                              |          |     |     |                                              |                                              |          |     |                                              |                |     |          |
| Subtotal (Employee Victim Assault)                                                                        | 2           | 0                                            | 0        | 0   | 0   | 0                                            | 0                                            | 0        | 0   | 0                                            | 0              | 0   | )        |
| (===, ===, ============================                                                                   |             | <u>,                                    </u> | <u> </u> |     |     |                                              |                                              | <u> </u> |     | <u>,                                    </u> |                |     |          |
| Prisoner Victim                                                                                           |             |                                              |          |     |     |                                              |                                              |          |     |                                              |                |     |          |
| Category I                                                                                                |             |                                              |          |     |     |                                              |                                              |          |     |                                              |                |     |          |
| Category II                                                                                               |             |                                              |          |     |     |                                              |                                              |          |     |                                              |                |     |          |
| Category III                                                                                              |             |                                              |          |     |     |                                              |                                              |          |     |                                              |                |     |          |
| Category IV                                                                                               |             |                                              |          |     |     |                                              |                                              |          |     |                                              |                |     |          |
| Category V                                                                                                |             |                                              |          |     |     |                                              |                                              |          |     |                                              |                |     |          |
| Category VI                                                                                               |             |                                              |          |     |     |                                              |                                              |          |     |                                              |                |     |          |
| Subtotal (Prisoner Victim Assault)                                                                        | 0           | 0                                            | 0        | 0   | 0   | 0                                            | 0                                            | 0        | 0   | 0                                            | 0              | 0   |          |
|                                                                                                           |             |                                              |          |     |     | <u>.                                    </u> | <u>.                                    </u> |          |     |                                              | <u> </u>       |     |          |
| sault Based Critical Incidents                                                                            |             |                                              |          |     |     |                                              |                                              |          |     |                                              |                |     |          |
| Employee                                                                                                  |             |                                              |          |     |     |                                              |                                              |          |     |                                              |                |     |          |
| Accidental Death                                                                                          |             |                                              |          |     |     |                                              |                                              |          |     |                                              |                |     |          |
| Natural Death                                                                                             |             |                                              |          |     |     |                                              |                                              |          |     |                                              |                |     |          |
| Arrest for Felony or Misdemeanor                                                                          |             |                                              |          |     |     |                                              |                                              |          |     |                                              |                |     |          |
| Firearm Discharge                                                                                         |             |                                              |          |     |     |                                              |                                              |          |     |                                              |                |     |          |
| Chemical Agent Discharge                                                                                  | 3           |                                              |          |     |     |                                              |                                              |          |     |                                              |                |     |          |
| Use of Force for Prisoner Control                                                                         | 7           |                                              |          |     |     |                                              |                                              |          |     |                                              |                |     |          |
| Taser Deployment                                                                                          | ,           |                                              |          |     |     |                                              |                                              |          |     |                                              |                |     |          |
| Loss or Theft of Firearm, Chemical Agent or Ammo                                                          |             |                                              |          |     |     |                                              |                                              |          |     |                                              |                |     |          |
| Suicide                                                                                                   |             |                                              |          |     |     |                                              |                                              |          |     |                                              |                |     |          |
| Suicide Attempts                                                                                          |             |                                              |          |     |     |                                              |                                              |          |     |                                              |                |     |          |
| Outoide Attempts                                                                                          |             |                                              |          |     |     |                                              |                                              |          |     |                                              |                |     |          |
| Miscellaneous (includes: key/tool control,                                                                |             |                                              |          |     |     |                                              |                                              |          |     |                                              |                |     |          |
| misconduct, reasonable suspicion, stop orders)                                                            |             |                                              |          |     |     |                                              |                                              |          |     |                                              |                |     |          |
| Subtotal (Employee Non-Assault)                                                                           | 10          | 0                                            | 0        | 0   | 0   | 0                                            | 0                                            | 0        | 0   | 0                                            | 0              | 0   |          |
| Gustotai (Employee Non Assuart)                                                                           | 10          |                                              | <u> </u> | U   |     |                                              |                                              |          |     |                                              | o <sub>l</sub> |     |          |
| Prisoner                                                                                                  |             |                                              |          |     |     |                                              |                                              |          |     |                                              |                |     |          |
| Accidental Death                                                                                          |             |                                              |          |     |     |                                              |                                              |          |     |                                              |                |     |          |
| Natural Death                                                                                             |             |                                              |          |     |     |                                              |                                              |          |     |                                              |                |     |          |
| Other Death - Homicide                                                                                    |             |                                              |          |     |     |                                              |                                              |          |     |                                              |                |     |          |
| Escape                                                                                                    |             |                                              |          |     |     |                                              |                                              |          |     |                                              |                |     |          |
| Escape Attempt                                                                                            |             |                                              |          |     |     |                                              |                                              |          |     |                                              |                |     |          |
| Drug Overdose                                                                                             |             |                                              |          |     |     |                                              |                                              |          |     |                                              |                |     |          |
| Suicide                                                                                                   |             |                                              |          |     |     |                                              |                                              |          |     |                                              |                |     |          |
| Suicide Suicide Attempts / Self Injury                                                                    | 2           |                                              |          |     |     |                                              |                                              |          |     |                                              |                |     |          |
| Subtotal (Prisoner Non-Assault)                                                                           | 2           | 0                                            | 0        | 0   | 0   | 0                                            | 0                                            | 0        | 0   | 0                                            | 0              | 0   |          |
| Gubtotai (i Tisonei Non-Assault)                                                                          |             |                                              | J        | U   |     |                                              | <u> </u>                                     | ı J      | U   |                                              | U              | U   | <b>'</b> |
| Other                                                                                                     |             |                                              |          |     |     |                                              |                                              |          |     |                                              |                |     |          |
| Natural Disaster/Physical Plant                                                                           |             |                                              |          |     |     |                                              |                                              |          |     |                                              |                |     |          |
| Riot/Disturbance/Demonstration                                                                            |             |                                              |          |     |     |                                              |                                              |          |     |                                              |                |     |          |
|                                                                                                           |             |                                              |          |     |     |                                              |                                              |          |     |                                              |                |     |          |
|                                                                                                           |             |                                              |          |     |     |                                              |                                              |          |     |                                              |                |     |          |
| Hostage Incident                                                                                          |             |                                              |          |     |     |                                              |                                              |          |     |                                              |                |     |          |
| Visitor Related                                                                                           |             |                                              |          |     |     | Ī                                            |                                              |          |     |                                              |                |     |          |
| Visitor Related Possession drug, weapon, contraband,                                                      |             |                                              |          |     |     |                                              |                                              |          |     |                                              | Į              |     |          |
| Visitor Related                                                                                           |             |                                              |          |     |     |                                              |                                              |          |     |                                              |                |     |          |
| Visitor Related Possession drug, weapon, contraband,                                                      |             |                                              |          |     |     |                                              |                                              |          |     |                                              |                |     |          |
| Visitor Related Possession drug, weapon, contraband, smuggling                                            |             |                                              |          |     |     |                                              |                                              |          |     |                                              |                |     |          |
| Visitor Related  Possession drug, weapon, contraband, smuggling  Medical emergency, quarantine, exposure, | 0           | 0                                            | 0        | 0   | 0   | 0                                            | 0                                            | 0        | 0   | 0                                            | 0              | 0   |          |