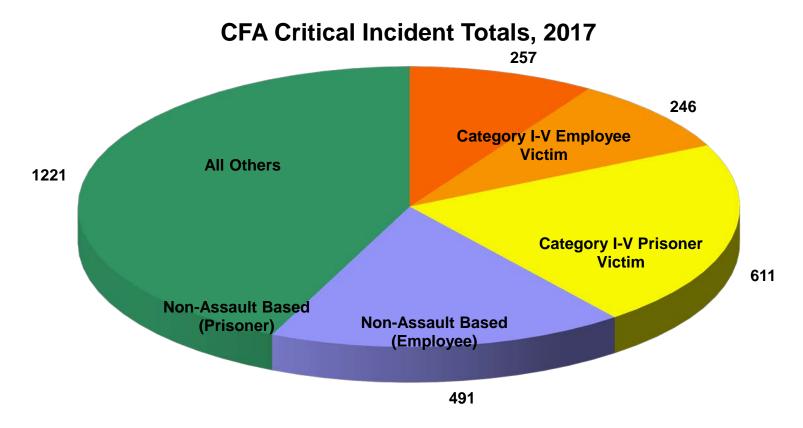

There were 2826 Critical Incidents in CFA.

The data was compiled from 30 Correctional Facilities from January 1, 2017 - December 31, 2017. Partial year included for MPF which closed 9/24/16.

The Critical data does not include information from DDC or DRC.