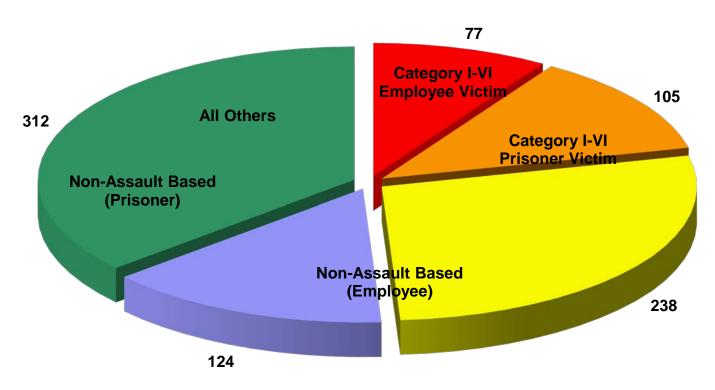

#### **Kinross Region: Critical Incident Totals, 2017**

There were 856 Critical Incidents in the Northern Region. The data was compiled from 15 Correctional Facilities from January 1, 2017 - December 31, 2017.