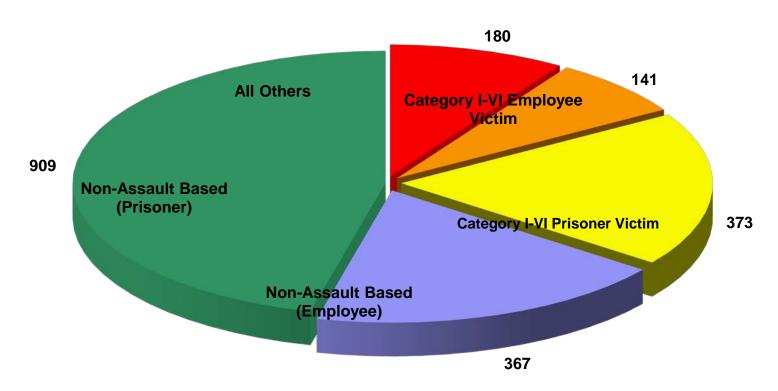

> | 20<br><b>101</b> | 26<br><b>97</b> | 15<br><b>85</b> |                | 13<br><b>107</b> |       |
| Subtotal ("Other")                                                                      | •               | •               | 00              | ı               | 00              | 29              | 63              | 101              | 9/              | 65              | 04             | 107              |       |
| Grand Total                                                                             | 73              | 132             | 187             | 165             | 199             | 152             | 168             | 213              | 193             | 170             | 156            | 162              | 19    |

#### **Jackson Area Region: Critical Incident Totals, 2017**



There were 1970 Critical Incidents in the Jackson Region. The data was compiled from 15 Correctional Facilities from January 1, 2017 - December 31, 2017.

| Inc<br>Ilt Base<br>Em<br>Cai<br>Cai | on Correctional Facility, 2727 E. Beecher<br>cidents which occurred off duty.<br>ed Critical Incidents | St., Adria |     |                 |     |     |               |                |                |               |     |                   |               |
|-------------------------------------|--------------------------------------------------------------------------------------------------------|------------|-----|-----------------|-----|-----|---------------|----------------|----------------|---------------|-----|-------------------|---------------|
| Em<br>Cai<br>Cai                    |