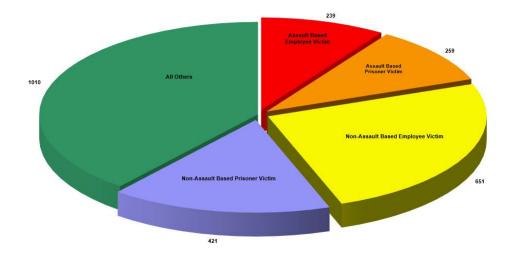

| ~               |          |
| unusual events Subtotal ("Other")                           | 10<br>133 | 14<br>133 | 15<br><b>217</b> | 21<br>138 | 16<br>123 | 14<br><b>115</b> | 7<br>27 | 12<br><b>30</b> | 7<br>20  | 10<br><b>20</b> | 10<br><b>27</b> | 9<br>27         |          |
| Subtotal ("Other")                                          | 133       | 133       | 217              | 138       | 123       | 115              | 21      | 30              | 20       | 20              | 21              | 21              |          |
|                                                             |           |           |                  |           |           |                  |         |                 |          |                 |                 |                 |          |



There were 2580 Critical Incidents in the Jackson Region. The data was compiled from 15 Correctional Facilities from January 1, 2018 - December 31, 2018.

|                                                                   | n, MI 49221 |         |     |        |     |             |     |        |     |     |        |     |     |
|-------------------------------------------------------------------|-------------|---------|-----|--------|-----|-------------|-----|--------|-----|-----|--------|-----|-----|
| Incidents which occurred off duty.                                | JAN         | FEB     | MAR | APR    | MAY | JUN         | JUL | AUG    | SEP | ОСТ | NOV    | DEC | TOT |
| Based Critical Incidents                                          |             |         |     |        |