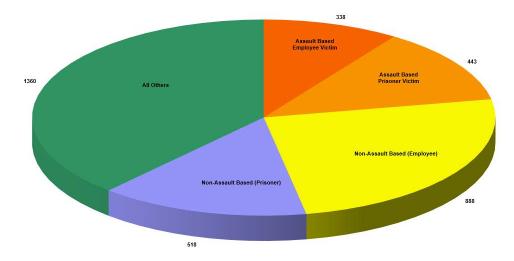

CFA Critical Incident Totals, 2018

There were 3547 Critical Incidents in CFA .

The data was compiled from 30 Correctional Facilities from January 1, 2018 - December 31, 2018. Partial year included for West Shoreline Correctional Facility (MTF) which closed 3/24/18 and Ojibway Correctional Facility (OCF) which closed 12/1/18.

Detroit Detention Center (DDC) and Detroit Reentry Center (DRC) are considered FOA (Field Operations) and their statistics are shown near the end of the tabs.