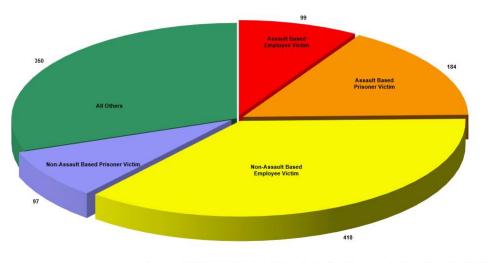

There were 1148 Critical Incidents in the Northern Region. The data was compiled from 15 Correctional Facilities from January 1, 2018 - December 31, 2018. Partial year included for West Shoreline Correctional Facility (MTF) which closed 3/2418 and Opiloway Correctional Facility (OCF) which closed 12/18.