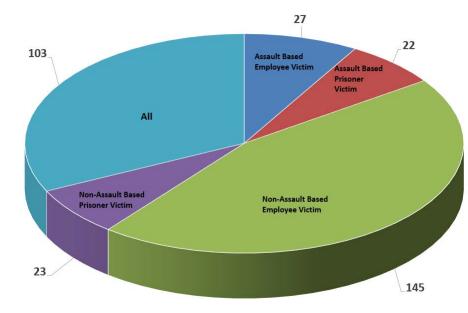

Medical emergency, quarantine, exposure, accident,          | 5   | 15  | 12  | 12  | 5   | 3   | ,   |     | -   | <u> </u> | 2   | 0   |     |
| unusual events                                              | 7   | 6   | 3   | 1   | 2   | 2   | 1   | 4   | 1   | 1        | 1   | 1   |     |
| Subtotal ("Other")                                          | 13  | 20  | 16  | 14  | 5   | 11  | 8   | 6   | 3   |          | 3   | 2   |     |
|                                                             | .5  | 20  | .0  | .4  | J   |     | J   | v   | J   | 2        | J   | 2   |     |
|                                                             |     |     |     |     |     |     |     |     |     |          |     |     |     |

#### Field Operations Facilities: Critical Incident Totals, 2018



| it Detention Center - 17601 Mound Rd., Detroit, MI 48       | 212 |     |     |     |     |     |     |     |          |     |     |     |          |
|-------------------------------------------------------------|-----|-----|-----|-----|-----|-----|-----|-----|----------|-----|-----|-----|----------|
| Insidents which                                             | JAN | FEB | MAR | APR | MAY | JUN | JUL | AUG | SEP      | ОСТ | NOV | DEC | Т        |
| t Based Critical Incidents                                  |     |     | •   |     |     | •   |     |     |          |     |     |     | •        |
| Employee Victim (includes contractual staff)                |     |     |     |     |     |     |     |     |          |     |     |     |          |
| Category I