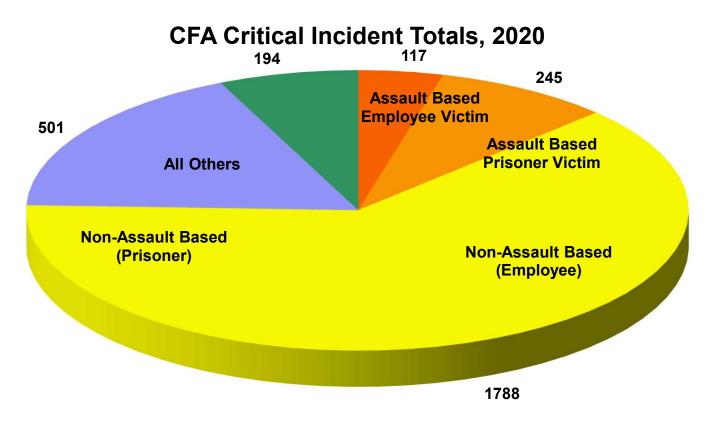

There were 2445 Critical Incidents in CFA.

The data was compiled from 30 Correctional Facilities from January 1, 2020 - December 31, 2020.

| <u>, , , , , , , , , , , , , , , , , , , </u>                                                                                                                                                                                                                                                                                                                                                                                           | 9788                  |             |              |                  |                       |     |     |              |                        |              |                       |        |     |
|-----------------------------------------------------------------------------------------------------------------------------------------------------------------------------------------------------------------------------------------------------------------------------------------------------------------------------------------------------------------------------------------------------------------------------------------|-----------------------|-------------|--------------|------------------|-----------------------|-----|-----|--------------|------------------------|--------------|-----------------------|--------|-----|
| Incidents which occurred off duty.                                                                                                                                                                                                                                                                                                                                                                                                      | JAN                   | FEB         | MAR          | APR              | MAY                   | JUN | JUL | AUG          | SEP                    | OCT          | NOV                   | DEC    | TOT |
| Employee Victim (includes contractual staff)                                                                                                                                                                                                                                                                                                                                                                                            |                       |             |              |                  |                       |     |     |              |                        |              |                       |        |     |
| Category I                                                                                                                                                                                                                                                                                                                                                                                                                              |                       |             |              | 1                |                       |     |     |              | 1                      |              |                       |        |     |
| Category II                                                                                                                                                                                                                                                                                                                                                                                                                             |                       |             |              | 1                |                       |     |     |              |                        |              |                       |        |     |
| Category III                                                                                                                                                                                                                                                                                                                                                                                                                            |                       |             |              |                  |                       |     |     |              |                        |              |                       |        |     |
| Category IV                                                                                                                                                                                                                                                                                                                                                                                                                             |                       |             |              |                  | 2                     |     | 1   | 1            |                        | 1            |                       |        |     |
| Category V                                                                                                                                                                                                                                                                                                                                                                                                                              | 3                     | 3           | 3            | 3                | 2                     | 5   | 1   | 7            | 8                      | 4            | 2                     | 3      |     |
| Category VI                                                                                                                                                                                                                                                                                                                                                                                                                             | 0                     |             |              | 0                | 2                     | 0   |     |              | 0                      |              |                       | 0      |     |
| Subtotal (Employee Victim Assault)                                                                                                                                                                                                                                                                                                                                                                                                      | 3                     | 3           | 3            | 4                | 4                     | 5   | 2   | 8            | 9                      | 5            | 2                     | 3      |     |
| Prisoner Victim                                                                                                                                                                                                                                                                                                                                                                                                                         |                       |             |              |                  |                       |     |     |              |                        |              |                       |        |     |
| Category I                                                                                                                                                                                                                                                                                                                                                                                                                              | 1                     | 2           | 2            |                  | 1                     | 5   | 1   | 1            | 1                      | 1            |                       | 1      |     |
| Category II                                                                                                                                                                                                                                                                                                                                                                                                                             |                       | 2           | 2            |                  | '                     | 5   | '   | '            |                        |              |                       |        |     |
| Category III                                                                                                                                                                                                                                                                                                                                                                                                                            |                       |             |              |                  |                       |     |     |              |                        |              |                       |        |     |
| Category IV                                                                                                                                                                                                                                                                                                                                                                                                                             |                       |             |              |                  |                       |     |     |              |                        |              |                       |        |     |
| Category V                                                                                                                                                                                                                                                                                                                                                                                                                              | 10                    | 7           | 5            | 8                | 7                     | 3   | 7   | 8            | 4                      | 11           | 10                    | 5      |     |
| Category VI                                                                                                                                                                                                                                                                                                                                                                                                                             | 10                    | /           | 5            | 0                | '                     | 5   | '   | 0            | +                      | 11           | 10                    | 5      |     |
| Subtotal (Prisoner Victim Assault)                                                                                                                                                                                                                                                                                                                                                                                                      | 11                    | 9           | 7            | 8                | 8                     | 8   | 8   | 9            | 5                      | 12           | 10                    | 6      |     |
| ssault Based Critical Incidents                                                                                                                                                                                                                                                                                                                                                                                                         |                       |             |              |                  |                       |     |     |              |                        |              |                       |        |     |
| Employee                                                                                                                                                                                                                                                                                                                                                                                                                                |                       |             |              |                  |                       |     |     |              |                        |              |                       |        |     |
| Accidental Death                                                                                                                                                                                                                                                                                                                                                                                                                        |                       |             |              |                  |                       |     |     |              |                        |              |                       |        |     |
| Natural Death                                                                                                                                                                                                                                                                                                                                                                                                                           |                       |             |              |                  |                       |     |     |              |                        |              |                       |        |     |
| Arrest for Felony or Misdemeanor                                                                                                                                                                                                                                                                                                                                                                                                        | 4                     | 5           | 3            | 1                | 2                     | 7   | 3   | 4            | 2                      | 2            | 3                     | 5      |     |
| Firearm Discharge                                                                                                                                                                                                                                                                                                                                                                                                                       |                       |             |              |                  |                       |     |     |              | 1                      |              |                       | -      |     |
| Chemical Agent Discharge (when reported as secondary ev                                                                                                                                                                                                                                                                                                                                                                                 | 18                    | 17          | 17           | 19               | 10                    | 21  | 18  | 16           | 18                     | 14           | 18                    | 17     |     |
| Use of Force for Prisoner Control                                                                                                                                                                                                                                                                                                                                                                                                       | 36                    | 44          | 47           | 56               | 42                    | 42  | 66  | 51           | 43                     | 51           | 65                    | 69     |     |
| Taser Deployment (when reported as secondary event)                                                                                                                                                                                                                                                                                                                                                                                     | 16                    | 16          | 15           | 23               | 21                    | 18  | 31  | 28           | 21                     | 21           | 28                    | 29     |     |
| Loss or Theft of Firearm, Chemical Agent/Ammo                                                                                                                                                                                                                                                                                                                                                                                           |                       |             |              |                  |                       |     |     |              |                        |              |                       |        |     |
| Suicide                                                                                                                                                                                                                                                                                                                                                                                                                                 |                       |             |              |                  |                       |     |     |              |                        |              |                       |        |     |
| Suicide Attempts                                                                                                                                                                                                                                                                                                                                                                                                                        |                       |             |              |                  |                       |     |     |              |                        |              |                       |        |     |
|                                                                                                                                                                                                                                                                                                                                                                                                                                         |                       |             |              |                  |                       |     |     |              |                        |              |                       |        |     |
| Miscellaneous (includes: key/tool control,                                                                                                                                                                                                                                                                                                                                                                                              |                       |             |              |                  |                       |     |     |              |                        |              |                       |        |     |
| misconduct, reasonable suspicion, stop orders)                                                                                                                                                                                                                                                                                                                                                                                          | 1                     |             |              |                  | 3                     |     | 3   | 1            | 2                      | 2            |                       |        |     |
| Subtotal (Employee Non-Assault)                                                                                                                                                                                                                                                                                                                                                                                                         | 53                    | 60          | 62           | 79               | 66                    | 60  | 100 | 80           | 66                     | 74           | 93                    | 98     |     |
| Prisoner                                                                                                                                                                                                                                                                                                                                                                                                                                |                       |             |              |                  |                       |     |     |              |                        |              | •                     |        |     |
| Accidental Death                                                                                                                                                                                                                                                                                                                                                                                                                        |                       |             | 1            |                  |                       |     | 1   |              | 1                      |              |                       |        |     |
|                                                                                                                                                                                                                                                                                                                                                                                                                                         |                       | 1           | 3            | 1                |                       | 1   | 1   | 2            | 1                      | 2            |                       | 1      |     |
| Natural Death                                                                                                                                                                                                                                                                                                                                                                                                                           |                       |             |              |                  |                       |     |     |              |                        |              |                       |        |     |
| Other Death - Homicide                                                                                                                                                                                                                                                                                                                                                                                                                  |                       |             |              |                  |                       |     |     |              |                        |              |                       |        |     |
| Other Death - Homicide<br>Escape                                                                                                                                                                                                                                                                                                                                                                                                        |                       |             |              |                  |                       |     |     |              |                        |              |                       |        |     |
| Other Death - Homicide<br>Escape<br>Escape Attempt                                                                                                                                                                                                                                                                                                                                                                                      |                       |             |              |                  |                       |     |     | 1            |                        |              |                       |        |     |
| Other Death - Homicide<br>Escape<br>Escape Attempt<br>Drug Overdose                                                                                                                                                                                                                                                                                                                                                                     | 5                     | 7           |              | 1                | 3                     |     | 8   |              | 5                      | 5            | 3                     | 4      |     |
| Other Death - Homicide<br>Escape<br>Escape Attempt<br>Drug Overdose<br>Suicide                                                                                                                                                                                                                                                                                                                                                          | 5                     |             | 2            |                  | 3                     | 1   | 8   | 2            | 5                      |              |                       | 4      |     |
| Other Death - Homicide<br>Escape<br>Escape Attempt<br>Drug Overdose<br>Suicide<br>Suicide Attempts / self injury                                                                                                                                                                                                                                                                                                                        | 1                     | 5           | 2<br>6       | 4                | 4                     | 1   | 1   | 2<br>3       | 5                      | 3            | 4                     | 2      |     |
| Other Death - Homicide<br>Escape<br>Escape Attempt<br>Drug Overdose<br>Suicide                                                                                                                                                                                                                                                                                                                                                          | 5<br>1<br>6           | 5           | 2<br>6       | 4                | 4                     | 1   | 1   | 2            |                        |              | 4                     |        |     |
| Other Death - Homicide<br>Escape<br>Escape Attempt<br>Drug Overdose<br>Suicide<br>Suicide Attempts / self injury<br>Subtotal (Prisoner Non-Assault)<br>Other                                                                                                                                                                                                                                                                            | 1                     | 5           | 2<br>6       | 4                | 4                     | 1   | 1   | 2<br>3       | 5                      | 3            | 4                     | 2      |     |
| Other Death - Homicide<br>Escape<br>Escape Attempt<br>Drug Overdose<br>Suicide<br>Suicide Attempts / self injury<br>Subtotal (Prisoner Non-Assault)<br>Other                                                                                                                                                                                                                                                                            | 1                     | 5           | 2<br>6       | 4                | 4                     | 1   | 1   | 2<br>3       | 5                      | 3            | 4                     | 2      |     |
| Other Death - Homicide<br>Escape<br>Escape Attempt<br>Drug Overdose<br>Suicide<br>Suicide Attempts / self injury<br>Subtotal (Prisoner Non-Assault)                                                                                                                                                                                                                                                                                     | 1<br>6                | 5           | 2<br>6       | 4                | 4                     | 1   | 1   | 2<br>3<br>11 | 5                      | 3            | 4                     | 2      |     |
| Other Death - Homicide         Escape         Escape Attempt         Drug Overdose         Suicide         Suicide Attempts / self injury         Subtotal (Prisoner Non-Assault)         Other         Natural Disaster/Physical Plant         Riot/Disturbance/Demonstration                                                                                                                                                          | 1<br>6                | 5           | 2<br>6       | 4                | 4<br>7                | 1   | 1   | 2<br>3<br>11 | 5<br><b>12</b><br>2    | 3            | 4                     | 2      |     |
| Other Death - Homicide<br>Escape<br>Escape Attempt<br>Drug Overdose<br>Suicide<br>Suicide Attempts / self injury<br>Subtotal (Prisoner Non-Assault)<br>Other<br>Natural Disaster/Physical Plant                                                                                                                                                                                                                                         | 1<br>6                | 5           | 2<br>6       | 4                | 4<br>7                | 1   | 1   | 2<br>3<br>11 | 5<br><b>12</b><br>2    | 3            | 4                     | 2      |     |
| Other Death - Homicide<br>Escape<br>Escape Attempt<br>Drug Overdose<br>Suicide<br>Suicide Attempts / self injury<br>Subtotal (Prisoner Non-Assault)<br>Other<br>Natural Disaster/Physical Plant<br>Riot/Disturbance/Demonstration<br>Hostage Incident<br>Visitor Related                                                                                                                                                                | 1<br>6<br>2<br>       | 5<br>13     | 2<br>6       | 4                | 4<br>7<br>1<br>1      | 1   | 1   | 2<br>3<br>11 | 5<br>12<br>2<br>2      | 3            | 4                     | 2<br>7 |     |
| Other Death - Homicide<br>Escape<br>Escape Attempt<br>Drug Overdose<br>Suicide<br>Suicide Attempts / self injury<br>Subtotal (Prisoner Non-Assault)<br>Other<br>Natural Disaster/Physical Plant<br>Riot/Disturbance/Demonstration<br>Hostage Incident<br>Visitor Related<br>Possession drug, weapon, contraband, smuggling                                                                                                              | 1<br>6                | 5           | 2<br>6       | 4                | 4<br>7                | 1   | 1   | 2<br>3<br>11 | 5<br><b>12</b><br>2    | 3            | 4                     | 2      |     |
| Other Death - Homicide         Escape         Escape Attempt         Drug Overdose         Suicide         Suicide Attempts / self injury         Subtotal (Prisoner Non-Assault)         Other         Natural Disaster/Physical Plant         Riot/Disturbance/Demonstration         Hostage Incident         Visitor Related         Possession drug, weapon, contraband, smuggling         Medical emergency, quarantine, exposure, | 1<br>6<br>2<br>1<br>3 | 5<br>13<br> | 2<br>6<br>13 | 4                | 4<br>7<br>1<br>1      | 1   | 1   | 2<br>3<br>11 | 5<br>12<br>2<br>2<br>1 | 3<br>10<br>1 | 4                     | 2<br>7 |     |
| Other Death - Homicide         Escape         Escape Attempt         Drug Overdose         Suicide         Suicide Attempts / self injury         Subtotal (Prisoner Non-Assault)         Other         Natural Disaster/Physical Plant         Riot/Disturbance/Demonstration         Hostage Incident         Visitor Related         Possession drug, weapon, contraband, smuggling                                                  | 1<br>6<br>2<br>       | 5<br>13     | 2<br>6       | 4<br>6<br>1<br>1 | 4<br>7<br>1<br>1<br>1 | 1   | 1   | 2<br>3<br>11 | 5<br>12<br>2<br>2      | 3            | 4<br>7<br>4<br>1<br>1 | 2<br>7 |     |