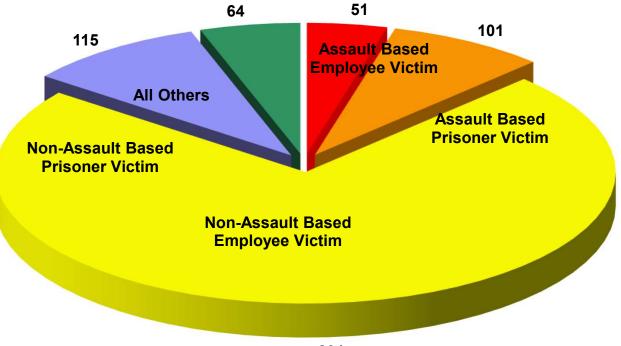

#### **Kinross Region: Critical Incident Totals, 2020**

891

There were 884 Critical Incidents in the Kinross Region. The data was compiled from 13 Correctional Facilities from January 1, 2020 -December 31, 2020.