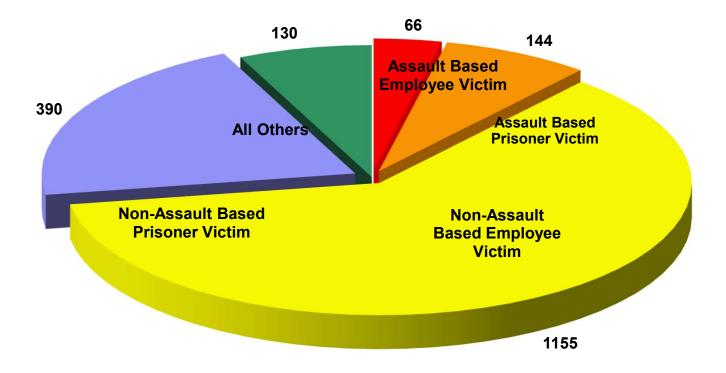

There were 2445 Critical Incidents in CFA.

The data was compiled from 30 Correctional Facilities from January 1, 2020 - December 31, 2020.

| <u>, , , , , , , , , , , , , , , , , , , </u>                                                                                                                                                                                                                                                                                                                                                                                           | 9788                  |             |              |                  |                       |     |     |              |                        |              |                       |        |     |
|-----------------------------------------------------------------------------------------------------------------------------------------------------------------------------------------------------------------------------------------------------------------------------------------------------------------------------------------------------------------------------------------------------------------------------------------|-----------------------|-------------|--------------|------------------|-----------------------|-----|-----|--------------|------------------------|--------------|-----------------------|--------|-----|
| Incidents which occurred off duty.                                                                                                                                                                                                                                                                                                                                                                                                      | JAN                   | FEB         | MAR          | APR              | MAY                   | JUN | JUL | AUG          | SEP                    | OCT          | NOV                   | DEC    | TOT |
| Employee Victim (includes contractual staff)                                                                                                                                                                                                                                                                                                                                                                                            |                       |             |              |                  |                       |     |     |              |                        |              |                       |        |     |
| Category I                                                                                                                                                                                                                                                                                                                                                                                                                              |                       |             |              | 1                |                       |     |     |              | 1                      |              |                       |        |     |
| Category II                                                                                                                                                                                                                                                                                                                                                                                                                             |                       |             |              | 1                |                       |     |     |              |                        |              |                       |        |     |
| Category III                                                                                                                                                                                                                                                                                                                                                                                                                            |                       |             |              |                  |                       |     |     |              |                        |              |                       |        |     |
| Category IV                                                                                                                                                                                                                                                                                                                                                                                                                             |                       |             |              |                  | 2                     |     | 1   | 1            |                        | 1            |                       |        |     |
| Category V                                                                                                                                                                                                                                                                                                                                                                                                                              | 3                     | 3           | 3            | 3                | 2                     | 5   | 1   | 7            | 8                      | 4            | 2                     | 3      |     |
| Category VI                                                                                                                                                                                                                                                                                                                                                                                                                             | 0                     |             |              | 0                | 2                     | 0   |     |              | 0                      |              |                       | 0      |     |
| Subtotal (Employee Victim Assault)                                                                                                                                                                                                                                                                                                                                                                                                      | 3                     | 3           | 3            | 4                | 4                     | 5   | 2   | 8            | 9                      | 5            | 2                     | 3      |     |
| Prisoner Victim                                                                                                                                                                                                                                                                                                                                                                                                                         |                       |             |              |                  |                       |     |     |              |                        |              |                       |        |     |
| Category I                                                                                                                                                                                                                                                                                                                                                                                                                              | 1                     | 2           | 2            |                  | 1                     | 5   | 1   | 1            | 1                      | 1            |                       | 1      |     |
| Category II                                                                                                                                                                                                                                                                                                                                                                                                                             |                       | 2           | 2            |                  | '                     | 5   | '   | '            |                        |              |                       |        |     |
| Category III                                                                                                                                                                                                                                                                                                                                                                                                                            |                       |             |              |                  |                       |     |     |              |                        |              |                       |        |     |
| Category IV                                                                                                                                                                                                                                                                                                                                                                                                                             |                       |             |              |                  |                       |     |     |              |                        |              |                       |        |     |
| Category V                                                                                                                                                                                                                                                                                                                                                                                                                              | 10                    | 7           | 5            | 8                | 7                     | 3   | 7   | 8            | 4                      | 11           | 10                    | 5      |     |
| Category VI                                                                                                                                                                                                                                                                                                                                                                                                                             | 10                    | /           | 5            | 0                | '                     | 5   | '   | 0            | +                      | 11           | 10                    | 5      |     |
| Subtotal (Prisoner Victim Assault)                                                                                                                                                                                                                                                                                                                                                                                                      | 11                    | 9           | 7            | 8                | 8                     | 8   | 8   | 9            | 5                      | 12           | 10                    | 6      |     |
| ssault Based Critical Incidents                                                                                                                                                                                                                                                                                                                                                                                                         |                       |             |              |                  |                       |     |     |              |                        |              |                       |        |     |
| Employee                                                                                                                                                                                                                                                                                                                                                                                                                                |                       |             |              |                  |                       |     |     |              |                        |              |                       |        |     |
| Accidental Death                                                                                                                                                                                                                                                                                                                                                                                                                        |                       |             |              |                  |                       |     |     |              |                        |              |                       |        |     |
| Natural Death                                                                                                                                                                                                                                                                                                                                                                                                                           |                       |             |              |                  |                       |     |     |              |                        |              |                       |        |     |
| Arrest for Felony or Misdemeanor                                                                                                                                                                                                                                                                                                                                                                                                        | 4                     | 5           | 3            | 1                | 2                     | 7   | 3   | 4            | 2                      | 2            | 3                     | 5      |     |
| Firearm Discharge                                                                                                                                                                                                                                                                                                                                                                                                                       |                       |             |              |                  |                       |     |     |              | 1                      |              |                       | -      |     |
| Chemical Agent Discharge (when reported as secondary ev                                                                                                                                                                                                                                                                                                                                                                                 | 18                    | 17          | 17           | 19               | 10                    | 21  | 18  | 16           | 18                     | 14           | 18                    | 17     |     |
| Use of Force for Prisoner Control                                                                                                                                                                                                                                                                                                                                                                                                       | 36                    | 44          | 47           | 56               | 42                    | 42  | 66  | 51           | 43                     | 51           | 65                    | 69     |     |
| Taser Deployment (when reported as secondary event)                                                                                                                                                                                                                                                                                                                                                                                     | 16                    | 16          | 15           | 23               | 21                    | 18  | 31  | 28           | 21                     | 21           | 28                    | 29     |     |
| Loss or Theft of Firearm, Chemical Agent/Ammo                                                                                                                                                                                                                                                                                                                                                                                           |                       |             |              |                  |                       |     |     |              |                        |              |                       |        |     |
| Suicide                                                                                                                                                                                                                                                                                                                                                                                                                                 |                       |             |              |                  |                       |     |     |              |                        |              |                       |        |     |
| Suicide Attempts                                                                                                                                                                                                                                                                                                                                                                                                                        |                       |             |              |                  |                       |     |     |              |                        |              |                       |        |     |
|                                                                                                                                                                                                                                                                                                                                                                                                                                         |                       |             |              |                  |                       |     |     |              |                        |              |                       |        |     |
| Miscellaneous (includes: key/tool control,                                                                                                                                                                                                                                                                                                                                                                                              |                       |             |              |                  |                       |     |     |              |                        |              |                       |        |     |
| misconduct, reasonable suspicion, stop orders)                                                                                                                                                                                                                                                                                                                                                                                          | 1                     |             |              |                  | 3                     |     | 3   | 1            | 2                      | 2            |                       |        |     |
| Subtotal (Employee Non-Assault)                                                                                                                                                                                                                                                                                                                                                                                                         | 53                    | 60          | 62           | 79               | 66                    | 60  | 100 | 80           | 66                     | 74           | 93                    | 98     |     |
| Prisoner                                                                                                                                                                                                                                                                                                                                                                                                                                |                       |             |              |                  |                       |     |     |              |                        |              | •                     |        |     |
| Accidental Death                                                                                                                                                                                                                                                                                                                                                                                                                        |                       |             | 1            |                  |                       |     | 1   |              | 1                      |              |                       |        |     |
|                                                                                                                                                                                                                                                                                                                                                                                                                                         |                       | 1           | 3            | 1                |                       | 1   | 1   | 2            | 1                      | 2            |                       | 1      |     |
| Natural Death                                                                                                                                                                                                                                                                                                                                                                                                                           |                       |             |              |                  |                       |     |     |              |                        |              |                       |        |     |
| Other Death - Homicide                                                                                                                                                                                                                                                                                                                                                                                                                  |                       |             |              |                  |                       |     |     |              |                        |              |                       |        |     |
| Other Death - Homicide<br>Escape                                                                                                                                                                                                                                                                                                                                                                                                        |                       |             |              |                  |                       |     |     |              |                        |              |                       |        |     |
| Other Death - Homicide<br>Escape<br>Escape Attempt                                                                                                                                                                                                                                                                                                                                                                                      |                       |             |              |                  |                       |     |     | 1            |                        |              |                       |        |     |
| Other Death - Homicide<br>Escape<br>Escape Attempt<br>Drug Overdose                                                                                                                                                                                                                                                                                                                                                                     | 5                     | 7           |              | 1                | 3                     |     | 8   |              | 5                      | 5            | 3                     | 4      |     |
| Other Death - Homicide<br>Escape<br>Escape Attempt<br>Drug Overdose<br>Suicide                                                                                                                                                                                                                                                                                                                                                          | 5                     |             | 2            |                  | 3                     | 1   | 8   | 2            | 5                      |              |                       | 4      |     |
| Other Death - Homicide<br>Escape<br>Escape Attempt<br>Drug Overdose<br>Suicide<br>Suicide Attempts / self injury                                                                                                                                                                                                                                                                                                                        | 1                     | 5           | 2<br>6       | 4                | 4                     | 1   | 1   | 2<br>3       | 5                      | 3            | 4                     | 2      |     |
| Other Death - Homicide<br>Escape<br>Escape Attempt<br>Drug Overdose<br>Suicide                                                                                                                                                                                                                                                                                                                                                          | 5<br>1<br>6           | 5           | 2<br>6       | 4                | 4                     | 1   | 1   | 2            |                        |              | 4                     |        |     |
| Other Death - Homicide<br>Escape<br>Escape Attempt<br>Drug Overdose<br>Suicide<br>Suicide Attempts / self injury<br>Subtotal (Prisoner Non-Assault)<br>Other                                                                                                                                                                                                                                                                            | 1                     | 5           | 2<br>6       | 4                | 4                     | 1   | 1   | 2<br>3       | 5                      | 3            | 4                     | 2      |     |
| Other Death - Homicide<br>Escape<br>Escape Attempt<br>Drug Overdose<br>Suicide<br>Suicide Attempts / self injury<br>Subtotal (Prisoner Non-Assault)<br>Other                                                                                                                                                                                                                                                                            | 1                     | 5           | 2<br>6       | 4                | 4                     | 1   | 1   | 2<br>3       | 5                      | 3            | 4                     | 2      |     |
| Other Death - Homicide<br>Escape<br>Escape Attempt<br>Drug Overdose<br>Suicide<br>Suicide Attempts / self injury<br>Subtotal (Prisoner Non-Assault)                                                                                                                                                                                                                                                                                     | 1<br>6                | 5           | 2<br>6       | 4                | 4                     | 1   | 1   | 2<br>3<br>11 | 5                      | 3            | 4                     | 2      |     |
| Other Death - Homicide         Escape         Escape Attempt         Drug Overdose         Suicide         Suicide Attempts / self injury         Subtotal (Prisoner Non-Assault)         Other         Natural Disaster/Physical Plant         Riot/Disturbance/Demonstration                                                                                                                                                          | 1<br>6                | 5           | 2<br>6       | 4                | 4<br>7                | 1   | 1   | 2<br>3<br>11 | 5<br><b>12</b><br>2    | 3            | 4                     | 2      |     |
| Other Death - Homicide<br>Escape<br>Escape Attempt<br>Drug Overdose<br>Suicide<br>Suicide Attempts / self injury<br>Subtotal (Prisoner Non-Assault)<br>Other<br>Natural Disaster/Physical Plant                                                                                                                                                                                                                                         | 1<br>6                | 5           | 2<br>6       | 4                | 4<br>7                | 1   | 1   | 2<br>3<br>11 | 5<br><b>12</b><br>2    | 3            | 4                     | 2      |     |
| Other Death - Homicide<br>Escape<br>Escape Attempt<br>Drug Overdose<br>Suicide<br>Suicide Attempts / self injury<br>Subtotal (Prisoner Non-Assault)<br>Other<br>Natural Disaster/Physical Plant<br>Riot/Disturbance/Demonstration<br>Hostage Incident<br>Visitor Related                                                                                                                                                                | 1<br>6<br>2<br>       | 5<br>13     | 2<br>6       | 4                | 4<br>7<br>1<br>1      | 1   | 1   | 2<br>3<br>11 | 5<br>12<br>2<br>2      | 3            | 4                     | 2<br>7 |     |
| Other Death - Homicide<br>Escape<br>Escape Attempt<br>Drug Overdose<br>Suicide<br>Suicide Attempts / self injury<br>Subtotal (Prisoner Non-Assault)<br>Other<br>Natural Disaster/Physical Plant<br>Riot/Disturbance/Demonstration<br>Hostage Incident<br>Visitor Related<br>Possession drug, weapon, contraband, smuggling                                                                                                              | 1<br>6                | 5           | 2<br>6       | 4                | 4<br>7                | 1   | 1   | 2<br>3<br>11 | 5<br><b>12</b><br>2    | 3            | 4                     | 2      |     |
| Other Death - Homicide         Escape         Escape Attempt         Drug Overdose         Suicide         Suicide Attempts / self injury         Subtotal (Prisoner Non-Assault)         Other         Natural Disaster/Physical Plant         Riot/Disturbance/Demonstration         Hostage Incident         Visitor Related         Possession drug, weapon, contraband, smuggling         Medical emergency, quarantine, exposure, | 1<br>6<br>2<br>1<br>3 | 5<br>13<br> | 2<br>6<br>13 | 4                | 4<br>7<br>1<br>1      | 1   | 1   | 2<br>3<br>11 | 5<br>12<br>2<br>2<br>1 | 3<br>10<br>1 | 4                     | 2<br>7 |     |
| Other Death - Homicide         Escape         Escape Attempt         Drug Overdose         Suicide         Suicide Attempts / self injury         Subtotal (Prisoner Non-Assault)         Other         Natural Disaster/Physical Plant         Riot/Disturbance/Demonstration         Hostage Incident         Visitor Related         Possession drug, weapon, contraband, smuggling                                                  | 1<br>6<br>2<br>       | 5<br>13     | 2<br>6       | 4<br>6<br>1<br>1 | 4<br>7<br>1<br>1<br>1 | 1   | 1   | 2<br>3<br>11 | 5<br>12<br>2<br>2      | 3            | 4<br>7<br>4<br>1<br>1 | 2<br>7 |     |