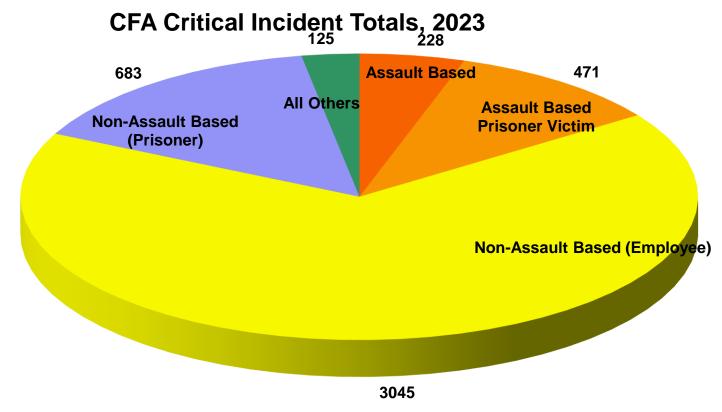

### **Division of Data**

- Correctional Facilities Administration (CFA)
  - Kinross
  - \* Facilities
  - Jackson
  - \* Facilities

| Incidents which occurred off duty.                                   | JAN     | FEB     | MAR     | APR     | MAY     | JUN | JUL | AUG     | SEP | ОСТ     | NOV      | DEC      |
|----------------------------------------------------------------------|---------|---------|---------|---------|---------|-----|-----|---------|-----|---------|----------|----------|
| Based Critical Incidents                                             |         |         |         |         | •       |     | •   |         |     | • • • • |          |          |
| Employee Victim                                                      |         |         |         |         |         |     |     |         |     |         |          |          |
| Category I                                                           | 1       | 1       | 0       | 1       | 4       | 1   | 1   | 1       | 2   | 2       | 3        |          |
| Category II                                                          | 0       | 0       | 0       | 0       | 4       | 0   | 0   | 0       |     |         | 0        |          |
| Category III                                                         | 0       | 0       | 0       | 0       | 0       | 0   | -   | 0       |     |         | 0        |          |
| Category IV                                                          | 2       | 2       | 4       | 1       | 1       | 1   | 0   | 3       | 2   |         | 1        |          |
| Category V                                                           | 2<br>15 | ∠<br>15 | 4<br>19 | 20      | 24      | 15  | -   | 3<br>14 | 20  |         | 15       |          |
|                                                                      | 0       | 0       | 0       | 20      | 24      | 0   | 0   | 0       |     |         | 0        |          |
| Category VI                                                          | 18      | 18      | 23      | 22      | 29      | 17  |     | 18      | 24  |         | 19       |          |
| Subtotal (Employee Victim Assault)                                   | 10      | 10      | 23      | 22      | 29      | 17  | 15  | 10      | 24  | 10      | 19       |          |
| Prisoner Victim                                                      |         |         |         |         |         |     |     |         |     |         |          |          |
| Category I                                                           | 6       | 10      | 9       | 7       | 8       | 7   | 11  | 11      | 7   | 7       | 5        |          |
| Category II                                                          | 1       | 0       | 9       | 1       | 1       | 0   |     | 0       |     |         | 0        |          |
| Category III                                                         | 0       | 0       | 0       | 0       | 0       | 0   | -   | 0       |     | -       | ţ        |          |
| Category IV                                                          | 0       | 1       | 1       | 0       | 0       | 1   | 1   | 0       |     |         | 0        | <u> </u> |
| Category V                                                           | 28      | 33      | 20      | 18      | 44      | 29  | 28  | 32      |     | -       | 39       | 3        |
| Category VI                                                          | 20<br>0 | 0       | 20      | 10      | 44<br>0 | 29  |     | 32<br>0 |     |         | <u> </u> | 1        |
| Subtotal (Prisoner Victim Assault)                                   | 35      | 44      | 30      | 26      | 53      | 37  |     | 43      |     |         |          |          |
|                                                                      | 35      | 44      | 30      | 20      | 55      | 31  | 40  | 43      | 30  | 40      | 44       | 4.       |
| ault Based Critical Incidents                                        |         |         |         |         |         |     |     |         |     |         |          |          |
| Employee                                                             |         |         |         |         |         |     |     |         |     |         |          |          |
| Accidental Death                                                     | 0       | 0       | 0       | 0       | 0       | 0   | 0   | 0       | 0   | 0       | 0        |          |
| Natural Death                                                        | 0       | 0       | 0       | 0       | 0       | 0   | -   | 0       | -   |         |          |          |
| Firearm Discharge                                                    | 0       | 1       | 1       | 0       | 0       | 0   | 0   | 0       |     |         | 0        |          |
| Chemical Agent Discharge (when reported as secondary event)          | 24      | 22      | 28      | 32      | 35      | 27  | 23  | 23      | 27  |         | 32       |          |
| Use of Force for Prisoner Control                                    | 153     | 129     | 142     | 169     | 208     | 175 | 223 | 205     | 185 |         | 171      |          |
| Taser Deployment (when reported as secondary event)                  | 32      | 50      | 42      | 48      | 52      | 59  | 53  | 55      | 49  |         | 61       |          |
| Loss or Theft of Firearm, Chemical Agent or Ammo                     | 0       | 0       | 42      | 40<br>0 | 0       | 0   | 0   | 0       |     |         | 0        |          |
| Subtotal (Employee Non-Assault)                                      | -       | 203     | 213     | 249     | 295     | 261 | 299 | 283     | 261 | 249     | 264      |          |
|                                                                      | 100     | 200     | 210     | - 10    |         |     | 200 | 100     |     | 2.10    |          |          |
| Prisoner                                                             |         |         |         |         |         |     |     |         |     |         |          |          |
| Accidental Death                                                     | 1       | 0       | 0       | 0       | 0       | 0   | 0   | 0       | 0   | 0       | 0        |          |
| Natural Death                                                        | 3       | 3       | 4       | 2       | 2       | 1   | 1   | 4       | 7   | 3       | 3        |          |
| Other Death - Homicide                                               | 0       | 0       | 0       | 0       | 0       | 0   | 0   | 0       | 0   |         | 0        |          |
| Escape                                                               | 0       | 0       | 0       | 0       | 0       | 0   | -   | 0       |     |         |          |          |
| Escape Attempt                                                       | 0       | 0       | 0       | 0       | 0       | 1   | -   | 0       | -   | -       | -        |          |
| Drug Overdose                                                        | 19      | 10      | 25      | 20      | 23      | 25  | 26  | 32      | -   |         | 19       |          |
| Suicide                                                              | 1       | 0       | 0       | 3       | 1       | 0   | 1   | 0       |     | 1       | 0        |          |
| Suicide Attempts / self injury                                       | 36      | 24      | 37      | 32      | 39      | 22  | 30  | 39      |     |         | 18       |          |
| Subtotal (Prisoner Non-Assault)                                      | 60      | 37      | 66      | 57      | 65      | 49  |     | 75      | 66  |         | 41       |          |
| · · ·                                                                |         |         |         |         |         |     |     |         |     |         |          |          |
| Other                                                                | -       |         |         |         |         |     |     |         |     | 1       |          |          |
| Natural Disaster/Physical Plant                                      | 6       | 6       | 10      | 7       | 8       | 7   | 9   | 12      |     |         | 5        |          |
| Riot/Disturbance/Demonstration                                       | 0       | 0       | 0       | 0       | 1       | 1   | 0   | 0       | -   |         | 0        |          |
| Hostage Incident                                                     | 0       | 0       | 0       | 0       | 0       | 0   | 0   | 0       | 0   | 0       | 0        |          |
| Visitor Related                                                      | 0       | 1       | 0       | 0       | 0       | 1   | 1   | 1       | 1   | 1       | 0        |          |
|                                                                      |         |         |         |         |         |     |     |         |     |         |          |          |
|                                                                      | 1       | 6       | 3       | 3       | 2       | 2   | 4   | 3       | 1   | 2       | 2        |          |
| Possession drug, weapon, contraband, smuggling<br>Subtotal ("Other") | 7       | 13      | 13      | 10      | 11      | 11  | 14  | 16      | 5   |         | 7        | 1        |

There were 4,552 Critical Incidents in CFA .

The data was compiled from 27 Correctional Facilities from January 1, 2023 - December 31, 2023.

| ncidents which occurred off duty.                       | JAN     | FEB     | MAR     | APR | MAY       | JUN | JUL      | AUG     | SEP     | OCT     | NOV | DEC |
|---------------------------------------------------------|---------|---------|---------|-----|-----------|-----|----------|---------|---------|---------|-----|-----|
| ased Critical Incidents                                 |         |         |         |     |           |     |          |         |         |         |     |     |
| Employee Victim (includes contractual staff)            |         |         |         |     |           |     |          |         |         |         |     |     |
| Category I                                              | 0       | 0       | 0       | 0   | 2         | 0   | 0        | 0       | 1       | 1       | 2   | (   |
| Category II                                             | 0       | 0       | 0       | -   | 0         |     |          | 0       |         | 0       | 2   | (   |
| Category III                                            | 0       | 0       | 0       | 0   | 0         |     | 0        | 0       | -       | 0       | 0   | (   |
| Category IV                                             | 0       | 0       | 0       | 0   | 0         | -   | 0        | 0       | -       | 0       | 1   | (   |
| Category V                                              | 7       | 3       | 11      | 7   | 9         |     | 3        | 4       | 12      | 4       | 8   |     |
| Category VI                                             | 0       | 0       | 0       |     | 9         | -   |          | 4       |         | 4       | 0   | (   |
| Subtotal (Employee Victim Assault)                      | 7       | 3       | 11      | 7   | 11        |     | 3        | 4       | 14      | 5       | 11  | 3   |
| Subtotal (Employee Victim Assault)                      | '       | 3       |         | 1   |           | 4   | 3        | 4       | 14      | 5       |     |     |
| Prisoner Victim                                         |         |         |         |     |           |     |          |         |         |         |     |     |
| Category I                                              | 1       | 6       | 5       | 5   | 5         | 6   | 5        | 5       | 3       | 3       | 4   |     |
| Category II                                             | 1       | 0       | 0       |     | 0         | -   |          | 0       | Ÿ       | 0       | 4   |     |
| Category III                                            | 0       | 0       | 0       |     | 0         |     |          | 0       | -       | 0       | 0   | C   |
|                                                         | 0       | 0       | 0       | -   | 0         | -   | -        | 0       | -       | 0       | 0   |     |
| Category IV                                             | -       |         |         | 13  |           |     | 0<br>19  | 0<br>18 | 0<br>10 | 0<br>16 | 29  | 1   |
| Category V                                              | 18<br>0 | 19<br>0 | 14<br>0 |     | 25<br>0   |     |          | 18      |         | 16      | 29  | 27  |
| Category VI                                             | -       |         | <br>19  |     | <b>30</b> |     |          | -       | -       |         | 33  | 30  |
| Subtotal (Prisoner Victim Assault)                      | 20      | 26      | 19      | 19  | 30        | 19  | 24       | 23      | 13      | 19      | 33  | 31  |
| ult Deced Oritical Incidents                            |         |         |         |     |           |     |          |         |         |         |     |     |
| ult Based Critical Incidents                            |         |         |         |     |           |     |          |         |         |         |     |     |
| Employee                                                |         |         |         |     |           |     | <u>^</u> | 0       | 0       |         |     |     |
| Accidental Death                                        | 0       | 0       | 0       |     | 0         |     | 0        | 0       | -       | 0       | 0   | (   |
| Natural Death                                           | 0       | 0       | 0       |     | 0         | -   |          | 0       | -       | 0       | 0   | (   |
| Firearm Discharge                                       | 0       | 0       | 1       | 0   | 0         |     | 0        | 0       | 0       | 0       | 0   | (   |
| Chemical Agent Discharge (when reported as secondary ev | 18      | 13      | 17      | 16  | 24        |     | 14       | 11      | 20      | 25      | 18  | 16  |
| Use of Force for Prisoner Control                       | 56      | 57      | 61      | 78  | 90        |     | 87       | 94      | 81      | 70      | 86  | 90  |
| Taser Deployment (when reported as secondary event)     | 13      | 26      | 17      | 28  | 29        |     | 31       | 31      | 35      | 17      | 35  | 35  |
| Loss or Theft of Firearm, Chemical Agent/Ammo           | 0       | 0       | 0       |     | 0         |     | 0        | 0       | 0       | 0       | 0   | (   |
| Subtotal (Employee Non-Assault)                         | 87      | 96      | 96      | 122 | 143       | 125 | 132      | 136     | 136     | 112     | 139 | 141 |
|                                                         |         |         |         |     |           |     |          |         |         |         |     |     |
| Prisoner                                                |         |         |         |     |           |     |          |         |         |         |     |     |
| Accidental Death                                        | 0       | 0       | 0       |     | 0         |     | 0        | 0       | 0       | 0       | 0   | 0   |
| Natural Death                                           | 1       | 1       | 0       | 0   | 2         | -   | 0        | 2       | 2       | 1       | 2   | 1   |
| Other Death - Homicide                                  | 0       | 0       | 0       |     | 0         | -   |          | 0       | -       | 1       | 0   | (   |
| Escape                                                  | 0       | 0       | 0       |     | 0         |     |          | 0       | -       | 0       | 0   | (   |
| Escape Attempt                                          | 0       | 0       | 0       |     | 0         | -   | -        | 0       | -       | 0       | 0   | (   |
| Drug Overdose                                           | 8       | 3       | 21      | 11  | 12        |     | 13       | 16      | 6       | 12      | 7   | 10  |
| Suicide                                                 | 0       | 0       | 0       | 1   | 0         | -   |          | 0       | 1       | 0       | 0   | 0   |
| Suicide Attempts / self injury                          | 6       | 4       | 3       |     | 3         |     | 3        | 7       | 7       | 8       | 2   | 2   |
| Subtotal (Prisoner Non-Assault)                         | 15      | 8       | 24      | 15  | 17        | 14  | 17       | 25      | 16      | 22      | 11  | 13  |
| 0.1                                                     |         |         |         |     |           |     |          |         |         |         |     |     |
| Other                                                   |         |         |         |     |           |     |          |         | -       |         |     |     |
| Natural Disaster/Physical Plant                         | 3       | 4       | 2       |     | 6         |     | 3        | 4       | 2       | 4       | 3   |     |
| Riot/Disturbance/Demonstration                          | 0       | 0       | 0       | 0   |           | 0   |          | 0       | 0       | 0       | 0   | (   |
| Hostage Incident                                        | 0       | 0       | 0       |     | 0         | -   |          | 0       | -       | 0       | 0   | (   |
| Visitor Related                                         | 0       | 0       | 0       | 0   | 0         | 1   | 0        | 1       | 0       | 0       | 0   | (   |
|                                                         |         |         |         |     |           |     |          |         |         |         |     |     |
| Possession drug, weapon, contraband, smuggling          | 0       | 1       | 1       | 0   | 0         |     | 2        | 1       | 0       | 1       | 0   | (   |
| Subtotal ("Other")                                      | 3       | 5       | 3       | 3   | 7         | 5   | 5        | 6       | 2       | 5       | 3   | 3   |
|                                                         |         |         |         |     |           |     |          |         |         |         |     |     |