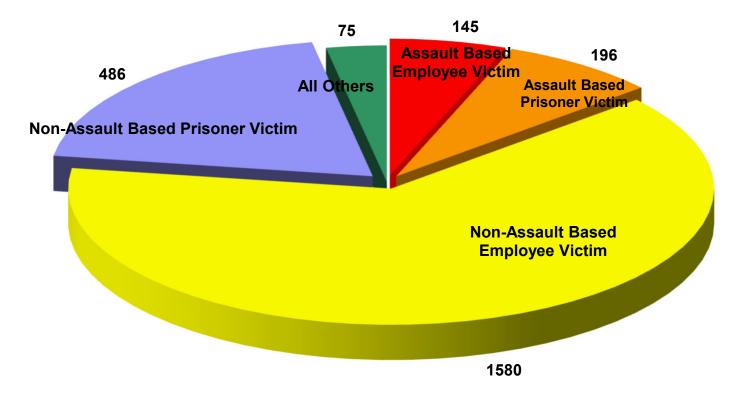

| on City Correctional Facility, 10522 Boyer Road                                                                                       | d, Carson C | ity, MI 4881 <sup>,</sup> | 1        |         |          |     |          |     |     |     |     |     |     |
|---------------------------------------------------------------------------------------------------------------------------------------|-------------|---------------------------|----------|---------|----------|-----|----------|-----|-----|-----|-----|-----|-----|
| Incidents which occurred off duty.                                                                                                    | JAN         | FEB                       | MAR      | APR     | MAY      | JUN | JUL      | AUG | SEP | OCT | NOV | DEC | TOT |
| t Based Critical Incidents                                                                                                            |             |                           |          |         |          |     |          |     |     |     |     |     |     |
| Employee Victim                                                                                                                       |             |                           |          |         |          |     |          |     |     |     |     |     |     |
| Category I                                                                                                                            |             |                           |          |         |          | 1   |          |     |     |     |     |     |     |
| Category II                                                                                                                           |             |                           |          |         |          |     |          |     |     |     |     |     |     |
| Category III                                                                                                                          |             |                           |          |         |          |     |          |     |     |     |     |     |     |
| Category IV                                                                                                                           |             |                           |          |         |          |     |          |     | 1   |     |     |     |     |
| Category V                                                                                                                            |             |                           |          |         |          |     | 1        | 1   | 4   | 3   |     |     |     |
| Category VI                                                                                                                           |             |                           |          |         |          |     |          |     |     |     |     |     |     |
| Subtotal (Employee Victim Assault)                                                                                                    | 0           | 0                         | 0        | 0       | 0        | 0   | 1        | 1   | 5   | 3   | 0   | 0   |     |
| Prisoner Victim                                                                                                                       |             |                           |          |         |          |     |          |     |     |     |     |     |     |
| Category I                                                                                                                            |             | 3                         | 1        |         |          | 1   | 1        |     |     | 1   |     |     |     |
| Category I                                                                                                                            |             | 3                         |          | 1       |          |     |          |     |     |     |     |     |     |
| Category III                                                                                                                          |             |                           |          | 1       |          | ł   | <u> </u> |     |     |     |     |     |     |
| Category III<br>Category IV                                                                                                           |             | 4                         |          |         |          |     |          |     |     |     |     |     |     |
|                                                                                                                                       | 4           | 1                         | 4        | 1       |          |     | 4        |     | 4   | -   | A   | 4   |     |
| Category V<br>Category VI                                                                                                             | 1           | 1                         | 1        | 1       | 2        |     | 1        |     | 1   | 3   | 4   | 4   |     |
| Subtotal (Prisoner Victim Assault)                                                                                                    | 1           | 5                         | 2        | 2       | 2        | 0   | 2        | 0   | 1   | 4   | 4   | 4   |     |
| Subiotal (Frisoner Victim Assault)                                                                                                    |             | J 3                       | <u> </u> | <b></b> | <u> </u> | . U | L 2      | 0   |     |     | 7   |     |     |
| sault Based Critical Incidents                                                                                                        |             |                           |          |         |          |     |          |     |     |     |     |     |     |
| Employee (includes contractual staff)                                                                                                 |             |                           |          |         |          |     |          |     |     |     |     |     |     |
| Accidental Death                                                                                                                      |             |                           |          |         |          |     |          |     |     |     |     |     |     |
| Natural Death                                                                                                                         |             |                           |          |         |          |     |          |     |     |     |     |     |     |
| Firearm Discharge                                                                                                                     |             |                           |          |         |          |     |          |     |     |     |     |     |     |
| Chemical Agent Discharge (when reported as secondary e                                                                                | 1           |                           | 2        | 3       |          | 1   | 1        | 1   | 4   | 1   |     | 1   |     |
| Use of Force for Prisoner Control                                                                                                     | 8           |                           | 14       |         |          |     |          |     | 11  | 6   | 12  | 14  |     |
| Taser Deployment (when reported as secondary event)                                                                                   |             | 7                         | 5        | 3       | 4        | 3   | 5        | 3   | 4   | 1   | 4   | 5   |     |
| Loss or Theft of Firearm, Chemical Agent or Ammo                                                                                      |             |                           |          |         |          |     |          |     |     |     |     |     |     |
| Subtotal (Employee Non-Assault)                                                                                                       | 9           | 18                        | 21       | 22      | 14       | 14  | 18       | 20  | 19  | 8   | 16  | 20  |     |
| Prisoner                                                                                                                              |             |                           |          |         |          |     |          |     |     |     |     |     |     |
| Accidental Death                                                                                                                      |             |                           |          |         |          |     |          |     |     |     |     |     |     |
| Natural Death                                                                                                                         |             |                           |          |         |          | 1   | 1        |     |     | 1   |     |     |     |
| Other Death - Homicide                                                                                                                |             |                           |          | 1       | 1        | 1   | 1        |     |     |     |     |     |     |
| Escape                                                                                                                                |             |                           |          |         |          |     |          |     |     |     |     |     |     |
| Escape Attempt                                                                                                                        |             |                           |          |         |          |     |          |     |     |     |     |     |     |
| Drug Overdose                                                                                                                         | 2           |                           |          | 1       |          | 1   | 2        | 1   | 1   |     |     |     |     |
| Suicide                                                                                                                               |             |                           |          | 1       | 1        | 1   | 1 -      |     | 1   |     |     |     |     |
| Suicide Attempts / Self Injury                                                                                                        | 2           | 1                         |          | 1       |          | 1   | 1        | 2   |     |     | 2   |     |     |
| Suche Allempis / Seir Injury                                                                                                          | 4           | 1                         | 0        | 1       | 0        | 1   | 3        | 3   | 2   | 1   | 2   | 0   |     |
| Subtotal (Prisoner Non-Assault)                                                                                                       |             |                           |          |         |          |     |          |     |     |     |     |     |     |
| Subtotal (Prisoner Non-Assault)                                                                                                       |             |                           |          |         |          | 1   |          |     | 4   |     |     | 1   |     |
| Subtotal (Prisoner Non-Assault) Other                                                                                                 | 4           | I                         |          |         |          |     |          |     |     |     |     |     |     |
| Subtotal (Prisoner Non-Assault) Other Natural Disaster/Physical Plant                                                                 | 1           |                           |          |         | 1        |     |          |     |     |     |     |     |     |
| Subtotal (Prisoner Non-Assault) Other Natural Disaster/Physical Plant Riot/Disturbance/Demonstration                                  | 1           |                           |          |         | 1        |     |          |     |     |     |     |     |     |
| Subtotal (Prisoner Non-Assault) Other Natural Disaster/Physical Plant Riot/Disturbance/Demonstration Hostage Incident                 | 1           |                           |          |         | 1        |     |          |     |     |     |     |     |     |
| Subtotal (Prisoner Non-Assault) Other Natural Disaster/Physical Plant Riot/Disturbance/Demonstration                                  | 1           |                           |          |         | 1        |     |          |     |     |     |     |     |     |
| Subtotal (Prisoner Non-Assault) Other Natural Disaster/Physical Plant Riot/Disturbance/Demonstration Hostage Incident Visitor Related | 1           |                           |          |         |          |     |          |     |     |     |     |     |     |
| Subtotal (Prisoner Non-Assault) Other Natural Disaster/Physical Plant Riot/Disturbance/Demonstration Hostage Incident                 | 1           | 0                         | 0        | 0       | 1        | 0   | 0        | 0   | 1   | 0   | 0   | 1   |     |