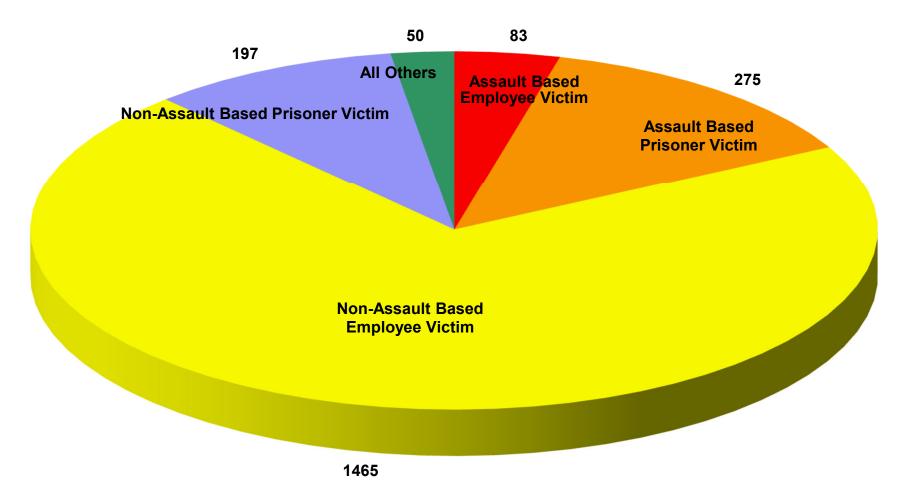

**Kinross Region: Critical Incident Totals, 2023** 

#### Kinross Area Region: Critical Incident Totals, 2023

| Correctional Facility, 301 Wadaga Road, Barag<br>cidents which occurred off duty. | ga, MI 4990 | 8   |     |     |     |     |     |     |     |     |     |     |      |
|-----------------------------------------------------------------------------------|-------------|-----|-----|-----|-----|-----|-----|-----|-----|-----|-----|-----|------|
|                                                                                   | JAN         | FEB | MAR | APR | MAY | JUN | JUL | AUG | SEP | OCT | NOV | DEC | TOTA |
| Based Critical Incidents                                                          |             |     |     |     |     |     |     |     |     |     |     |     |      |
| Employee Victim (includes contractual staff)                                      |             |     |     |     |     |     |     |     |     |     |     |     |      |
| Category I                                                                        |             |     |     |     |     |     |     |     |     |     |     |     |      |
| Category II                                                                       |             |     |     |     |     |     |     |     |     |     |     |     |      |
| Category III                                                                      |             |     |     |     |     |     |     |     |     |     |     |     |      |
| Category IV                                                                       |             |     |     |     |     |     |     |     |     |     |     |     |      |
| Category V                                                                        | 2           | 1   |     | 1   |     |     |     |     | 1   |     | 1   |     |      |
| Category VI                                                                       |             |     |     |     |     |     |     |     |     |     |     |     |      |
| Subtotal (Employee Victim Assault)                                                | 2           | 1   | 0   | 1   | 0   | 0   | 0   | 0   | 1   | 0   | 1   | C   | )    |
| Prisoner Victim                                                                   |             |     |     |     |     |     |     |     |     |     |     |     |      |
| Category I                                                                        |             |     |     |     |     |     |     | 1   |     |     |     |     |      |
| Category II                                                                       |             |     |     |     |     |     |     |     |     |     |     |     |      |
| Category III                                                                      |             |     |     |     |     |     |     |     |     |     |     |     |      |
| Category IV                                                                       |             |     |     |     |     |     |     |     |     |     |     |     |      |
| Category V                                                                        |             | 1   |     |     |     | 1   | 1   |     |     |     |     | 1   | 1    |
| Category VI                                                                       |             | •   |     |     |     | · · | · · |     |     |     |     |     |      |
| Subtotal (Prisoner Victim Assault)                                                | 0           | 1   | 0   | 0   | 0   | 1   | 1   | 1   | 0   | 0   | 0   | 1   | 1    |
| · · · · · · · · · · · · · · · · · · ·                                             |             | -   |     |     |     |     |     |     |     |     |     | •   |      |
| ult Based Critical Incidents                                                      |             |     |     |     |     |     |     |     |     |     |     |     |      |
| Employee                                                                          |             |     |     |     |     | 1   | T   |     |     |     |     |     | -    |
| Accidental Death                                                                  |             |     |     |     |     |     |     |     |     |     |     |     |      |
| Natural Death                                                                     |             |     |     |     |     |     |     |     |     |     |     |     |      |
| Firearm Discharge                                                                 |             |     |     |     |     |     |     |     | -   |     |     |     |      |
| Chemical Agent Discharge (when reported as secondary e                            | 2           | 3   | 2   |     | 2   |     |     |     | 2   | 4   | 2   | 1   | -    |
| Use of Force for Prisoner Control                                                 | 4           | 6   | 6   |     | 6   |     |     | 2   | 6   | 4   | 6   | 5   |      |
| Taser Deployment (when reported as secondary event)                               | 1           |     | 2   | 2   | 1   | 1   | 1   | 1   | 2   |     |     | 2   | 2    |
| Loss or Theft of Firearm, Chemical Agent /Ammo                                    | _           |     |     | _   |     |     | -   |     |     |     |     |     |      |
| Subtotal (Employee Non-Assault)                                                   | 7           | 9   | 10  | 7   | 9   | 10  | 3   | 3   | 10  | 8   | 8   | 8   | 3    |
| Prisoner                                                                          |             |     |     |     |     |     |     |     |     |     |     |     |      |
| Accidental Death                                                                  |             |     |     |     |     |     |     |     |     |     |     |     |      |
| Natural Death                                                                     |             |     |     |     |     |     |     |     |     |     |     |     |      |
| Other Death - Homicide                                                            |             |     |     |     |     |     |     |     |     |     |     |     |      |
| Escape                                                                            |             |     |     |     |     |     |     |     |     |     |     |     |      |
| Escape Attempt                                                                    |             |     |     |     |     |     |     |     |     |     |     |     |      |
| Drug Overdose                                                                     |             |     |     |     |     |     |     |     |     |     |     |     |      |
| Suicide                                                                           |             |     |     |     |     | 1   |     |     |     |     |     |     |      |
| Suicide Attempts / Self injury                                                    |             |     |     |     |     |     |     |     |     |     |     |     |      |
| Subtotal (Prisoner Non-Assault)                                                   | 0           | 0   | 0   | 0   | 0   | 0   | 0   | 0   | 0   | 0   | 0   | C   |      |
| Other                                                                             |             |     |     |     |     |     |     |     |     |     |     |     |      |
| Natural Disaster/Physical Plant                                                   |             |     |     |     |     |     |     |     |     |     | 1   |     |      |
| Riot/Disturbance/Demonstration                                                    |             |     |     |     |     | -   | +   |     |     |     |     |     |      |
| Hostage Incident                                                                  |             |     |     |     |     |     |     |     |     |     |     |     |      |
| Visitor Related                                                                   |             |     |     |     |     |     | 1   |     |     |     |     |     |      |
|                                                                                   |             |     |     |     |     | Ì   |     |     |     |     |     |     |      |
|                                                                                   |             |     |     |     |     |     |     |     |     |     |     |     |      |
| Possession drug, weapon, contraband, smuggling<br>Subtotal ("Other")              | 0           | 0   | 0   | 0   | 0   | 0   | 0   | 0   | 0   | 1   | 0   |     | )    |