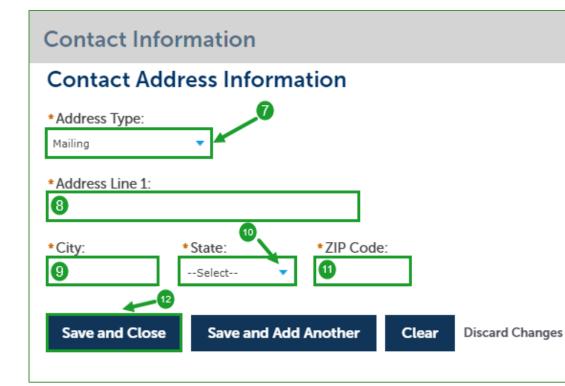

### For a main applicant entity:

- \*Mailing Address type is required.
- Enter Street Address.
- Enter *City*.
- Select to add State.
- Enter **ZIP Code**.
- Select Save and Close.

- Contact Address Added Successfully message will appear.
- Select Continue.

| ✓ Contact Addresses                                    |                     |
|--------------------------------------------------------|---------------------|
| Add Contact Add                                        | iress               |
| To edit a contact address,<br>Required contact address |                     |
| <ul> <li>Contact address a</li> </ul>                  | added successfully. |
| Showing 1-1 of 1                                       |                     |
| Address Type                                           | Address             |
| Mailing                                                |                     |
|                                                        | 3                   |
| Continue Cl                                            | ear Discard Changes |