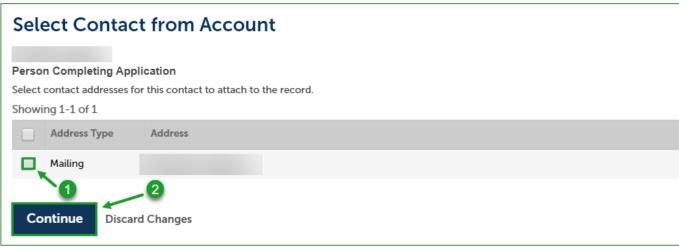

### **Person Completing Application**

Provide demographic information for the person completing the online application by selecting "Select from Account" to use your existing contact.

Select from Account

- Select the box for Mailing Address.
- Select Continue.

• After entering the demographic information for the main applicant and the person completing the application, select *Continue Application*.

Adult-Use Marijuana Establishment Licensing Application Process