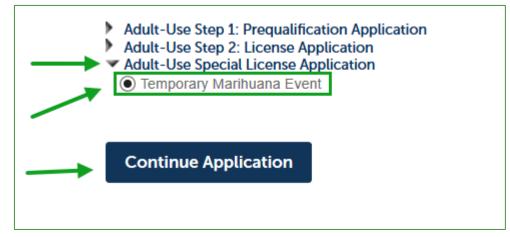

- Select the arrow next to *Adult-Use Special License Application*.
- Select Temporary Marijuana Event.
- Select *Continue Application*.

Adult-Use Marijuana Establishment Licensing Application Process

- Enter the main applicant's active *Marijuana Event Organizer License Number*.
- The main applicant must hold a valid marijuana event organizer state license before applying for a temporary marijuana event state license.
- Select Continue Application.