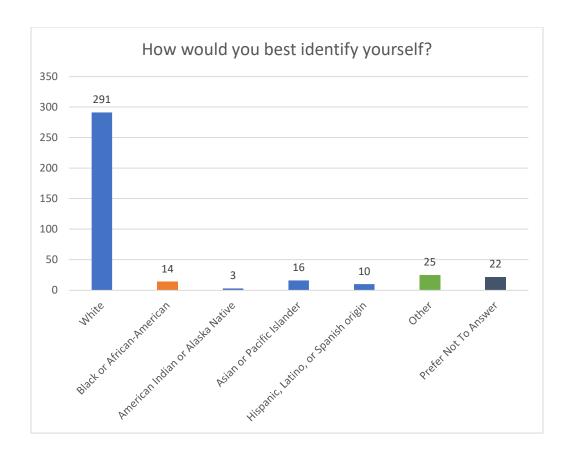

| Municipalities      |           |  |
|---------------------|-----------|--|
| As of June 30, 2022 |           |  |
| Opted In            | Opted Out |  |
| 123                 | 1,384     |  |

#### 18. Marihuana Retailers Approved for Home Delivery

| Home Deliveries     |
|---------------------|
| As of June 30, 2022 |
| Marihuana Retailers |
| 259                 |

#### 19. Total Number of Employees Under the MMFLA and MRTMA

| Number of Employees |
|---------------------|
| As of June 30, 2022 |
| 25,262              |

#### 20. MTIS Criminal Enforcement Data

For the third quarter of fiscal year 2022, MTIS seized **7,560** plants, **1000.2** pounds of flower, and **846** units of other cannabis products from the illicit market.

## 21. <u>Demographic Information</u>















# **Medical Marijuana Registry Program**

## 1. Initial Applications

| Initial Applications   |  |  |  |  |
|------------------------|--|--|--|--|
| June 1 - June 30       |  |  |  |  |
| Received Issued Denied |  |  |  |  |
| 4,305 3,851 403        |  |  |  |  |

#### 2. Renewal Applications

| Renewal Applications   |  |  |  |  |
|------------------------|--|--|--|--|
| June 1 - June 30       |  |  |  |  |
| Received Issued Denied |  |  |  |  |
| 2,120                  |  |  |  |  |

## 3. Application Processing Time

| Initial Applications (Calendar Days) |      |                                       |         |          |  |  |  |
|--------------------------------------|------|---------------------------------------|---------|----------|--|--|--|
| June 1 - June 30