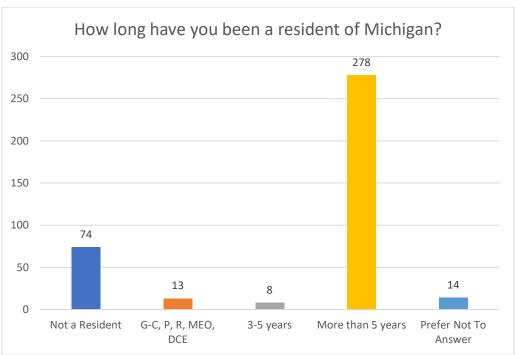

MRTMA

| Municipalities      |           |  |
|---------------------|-----------|--|
| As of June 30, 2022 |           |  |
| Opted In            | Opted Out |  |
| 123                 | 1,384     |  |

#### 18. Marihuana Retailers Approved for Home Delivery

| Home Deliveries     |
|---------------------|
| As of June 30, 2022 |
| Marihuana Retailers |
| 259                 |

#### 19. Total Number of Employees Under the MMFLA and MRTMA

| Number of Employees |
|---------------------|
| As of June 30, 2022 |
| 25,262              |

#### 20. MTIS Criminal Enforcement Data

For the third quarter of fiscal year 2022, MTIS seized **7,560** plants, **1000.2** pounds of flower, and **846** units of other cannabis products from the illicit market.

## 21. <u>Demographic Information</u>















# **Medical Marijuana Registry Program**

## 1. Initial Applications

| Initial Applications   |  |  |  |  |
|------------------------|--|--|--|--|
| June 1 - June 30       |  |  |  |  |
| Received Issued Denied |  |  |  |  |
| 4,305 3,851 403        |  |  |  |  |

#### 2. Renewal Applications

| Renewal Applications   |  |  |  |  |
|------------------------|--|--|--|--|
| June 1 - June 30       |  |  |  |  |
| Received Issued Denied |  |  |  |  |
| 2,120                  |  |  |  |  |

## 3. Application Processing Time

| Initial Applications (Calendar Days) |      |                                       |         |          |  |  |  |
|--------------------------------------|------|---------------------------------------|---------|----------|--|--|--|
| June 1 - June 30