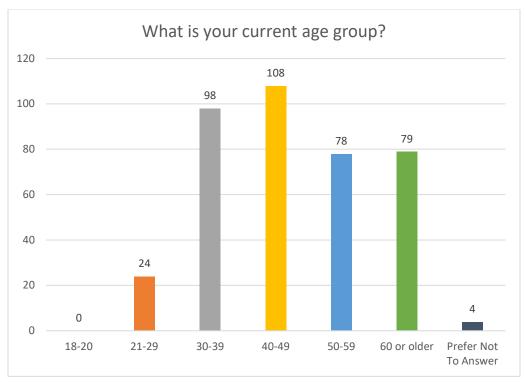

of MRTMA

| Municipalities      |           |  |
|---------------------|-----------|--|
| As of June 30, 2022 |           |  |
| Opted In            | Opted Out |  |
| 123                 | 1,384     |  |

#### 18. Marihuana Retailers Approved for Home Delivery

| Home Deliveries     |
|---------------------|
| As of June 30, 2022 |
| Marihuana Retailers |
| 259                 |

#### 19. Total Number of Employees Under the MMFLA and MRTMA

| Number of Employees |
|---------------------|
| As of June 30, 2022 |
| 25,262              |

#### 20. MTIS Criminal Enforcement Data

For the third quarter of fiscal year 2022, MTIS seized **7,560** plants, **1000.2** pounds of flower, and **846** units of other cannabis products from the illicit market.

## 21. <u>Demographic Information</u>















# **Medical Marijuana Registry Program**

## 1. Initial Applications

| Initial Applications   |  |  |  |  |
|------------------------|--|--|--|--|
| June 1 - June 30       |  |  |  |  |
| Received Issued Denied |  |  |  |  |
| 4,305 3,851 403        |  |  |  |  |

#### 2. Renewal Applications

| Renewal Applications   |  |  |  |  |
|------------------------|--|--|--|--|
| June 1 - June 30       |  |  |  |  |
| Received Issued Denied |  |  |  |  |
| 2,120                  |  |  |  |  |

## 3. Application Processing Time

| Initial Applications (Calendar Days) |      |                                       |         |          |  |  |  |
|--------------------------------------|------|---------------------------------------|---------|----------|--|--|--|
| June 1 - June 30