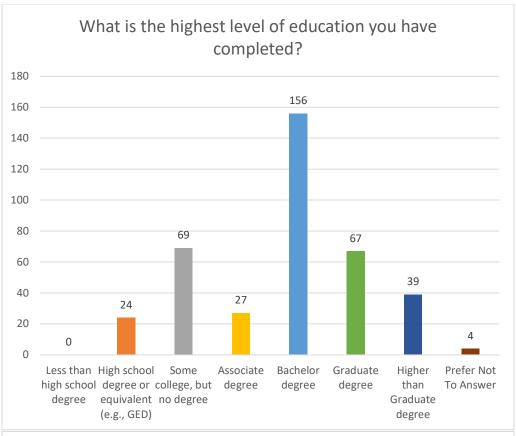

RTMA

| Municipalities      |           |  |
|---------------------|-----------|--|
| As of June 30, 2022 |           |  |
| Opted In            | Opted Out |  |
| 123                 | 1,384     |  |

#### 18. Marihuana Retailers Approved for Home Delivery

| Home Deliveries     |
|---------------------|
| As of June 30, 2022 |
| Marihuana Retailers |
| 259                 |

#### 19. Total Number of Employees Under the MMFLA and MRTMA

| Number of Employees |
|---------------------|
| As of June 30, 2022 |
| 25,262              |

#### 20. MTIS Criminal Enforcement Data

For the third quarter of fiscal year 2022, MTIS seized **7,560** plants, **1000.2** pounds of flower, and **846** units of other cannabis products from the illicit market.

## 21. <u>Demographic Information</u>















# **Medical Marijuana Registry Program**

## 1. Initial Applications

| Initial Applications   |  |  |  |  |
|------------------------|--|--|--|--|
| June 1 - June 30       |  |  |  |  |
| Received Issued Denied |  |  |  |  |
| 4,305 3,851 403        |  |  |  |  |

#### 2. Renewal Applications

| Renewal Applications   |  |  |  |  |
|------------------------|--|--|--|--|
| June 1 - June 30       |  |  |  |  |
| Received Issued Denied |  |  |  |  |
| 2,120                  |  |  |  |  |

## 3. Application Processing Time

| Initial Applications (Calendar Days) |      |                                       |         |          |  |  |  |
|--------------------------------------|------|---------------------------------------|---------|----------|--|--|--|
| June 1 - June 30