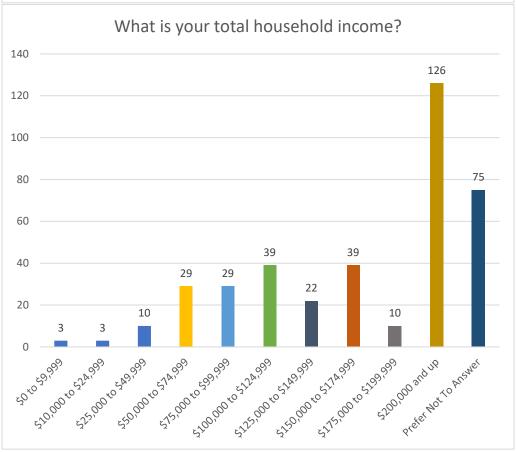

MA

| Municipalities      |           |  |
|---------------------|-----------|--|
| As of June 30, 2022 |           |  |
| Opted In            | Opted Out |  |
| 123                 | 1,384     |  |

#### 18. Marihuana Retailers Approved for Home Delivery

| Home Deliveries     |
|---------------------|
| As of June 30, 2022 |
| Marihuana Retailers |
| 259                 |

#### 19. Total Number of Employees Under the MMFLA and MRTMA

| Number of Employees |
|---------------------|
| As of June 30, 2022 |
| 25,262              |

#### 20. MTIS Criminal Enforcement Data

For the third quarter of fiscal year 2022, MTIS seized **7,560** plants, **1000.2** pounds of flower, and **846** units of other cannabis products from the illicit market.

## 21. <u>Demographic Information</u>















# **Medical Marijuana Registry Program**

## 1. Initial Applications

| Initial Applications   |  |  |  |  |
|------------------------|--|--|--|--|
| June 1 - June 30       |  |  |  |  |
| Received Issued Denied |  |  |  |  |
| 4,305 3,851 403        |  |  |  |  |

#### 2. Renewal Applications

| Renewal Applications   |  |  |  |  |
|------------------------|--|--|--|--|
| June 1 - June 30       |  |  |  |  |
| Received Issued Denied |  |  |  |  |
| 2,120                  |  |  |  |  |

## 3. Application Processing Time

| Initial Applications (Calendar Days) |      |                                       |         |          |  |  |  |
|--------------------------------------|------|---------------------------------------|---------|----------|--|--|--|
| June 1 - June 30