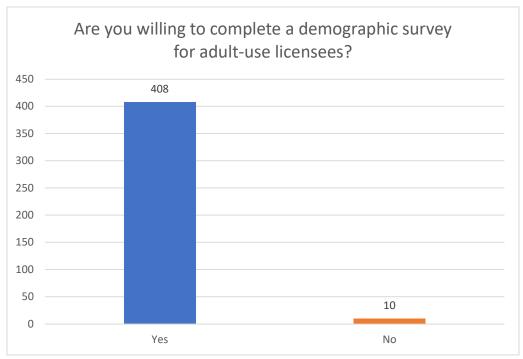

Out of MRTMA

| Municipalities      |           |  |
|---------------------|-----------|--|
| As of June 30, 2022 |           |  |
| Opted In            | Opted Out |  |
| 123                 | 1,384     |  |

#### 18. Marihuana Retailers Approved for Home Delivery

| Home Deliveries     |
|---------------------|
| As of June 30, 2022 |
| Marihuana Retailers |
| 259                 |

#### 19. Total Number of Employees Under the MMFLA and MRTMA

| Number of Employees |
|---------------------|
| As of June 30, 2022 |
| 25,262              |

#### 20. MTIS Criminal Enforcement Data

For the third quarter of fiscal year 2022, MTIS seized **7,560** plants, **1000.2** pounds of flower, and **846** units of other cannabis products from the illicit market.

## 21. <u>Demographic Information</u>















# **Medical Marijuana Registry Program**

## 1. Initial Applications

| Initial Applications   |  |  |  |  |
|------------------------|--|--|--|--|
| June 1 - June 30       |  |  |  |  |
| Received Issued Denied |  |  |  |  |
| 4,305 3,851 403        |  |  |  |  |

#### 2. Renewal Applications

| Renewal Applications   |  |  |  |  |
|------------------------|--|--|--|--|
| June 1 - June 30       |  |  |  |  |
| Received Issued Denied |  |  |  |  |
| 2,120                  |  |  |  |  |

## 3. Application Processing Time

| Initial Applications (Calendar Days) |      |                                       |         |          |  |  |  |
|--------------------------------------|------|---------------------------------------|---------|----------|--|--|--|
| June 1 - June 30