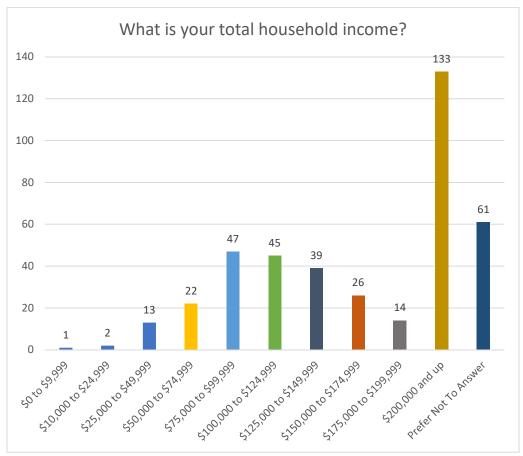

|
|-------------------------|------------------|
|                         | June 1 - June 30 |
|                         | Amount           |
| State Employee Wages    | \$247,551.33     |
| State Employee Benefits | \$162,906.74     |
| Materials and Equipment | \$84,391.16      |
| June Total              | \$494,849.23     |

## 13. Municipalities Opted In to the MMFLA

| Municipalities |  |  |  |  |
|----------------|--|--|--|--|
| As of June 30  |  |  |  |  |
| Opted In       |  |  |  |  |
| 163            |  |  |  |  |

#### 14. Provisioning Centers Approved for Home Delivery

| Home Deliveries      |  |  |
|----------------------|--|--|
| As of June 30        |  |  |
| Provisioning Centers |  |  |
| 311                  |  |  |

## 15. <u>Demographic Information</u>















# **Adult-Use Establishment Licensing**

## 1. Product Sales

| Sales by Product Type                                  |            |            |                  |  |  |  |  |
|--------------------------------------------------------|------------|------------|------------------|--|--|--|--|
| June 1 - June 30                                       |            |            |                  |  |  |  |  |
| Product Type Pounds Sold Fluid Ounces Sold Total Sales |            |            |                  |  |  |  |  |
| Flower                                                 | 41,540.60  | 0          | \$81,374,300.84  |  |  |  |  |
| Shake/Trim                                             | 6,647.60   | 0          | \$13,171,401.84  |  |  |  |  |
| Concentrate