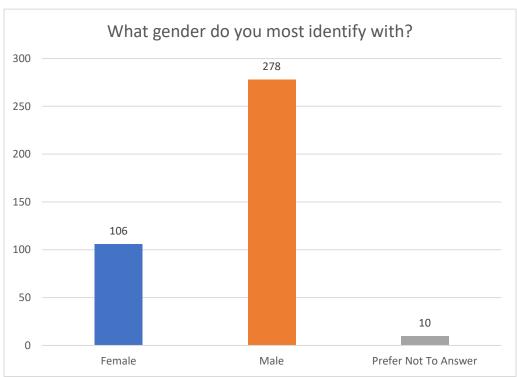

t of MRTMA

| Municipalities      |           |  |
|---------------------|-----------|--|
| As of June 30, 2022 |           |  |
| Opted In            | Opted Out |  |
| 123                 | 1,384     |  |

#### 18. Marihuana Retailers Approved for Home Delivery

| Home Deliveries     |
|---------------------|
| As of June 30, 2022 |
| Marihuana Retailers |
| 259                 |

#### 19. Total Number of Employees Under the MMFLA and MRTMA

| Number of Employees |
|---------------------|
| As of June 30, 2022 |
| 25,262              |

#### 20. MTIS Criminal Enforcement Data

For the third quarter of fiscal year 2022, MTIS seized **7,560** plants, **1000.2** pounds of flower, and **846** units of other cannabis products from the illicit market.

## 21. <u>Demographic Information</u>















# **Medical Marijuana Registry Program**

## 1. Initial Applications

| Initial Applications   |  |  |  |  |
|------------------------|--|--|--|--|
| June 1 - June 30       |  |  |  |  |
| Received Issued Denied |  |  |  |  |
| 4,305 3,851 403        |  |  |  |  |

#### 2. Renewal Applications

| Renewal Applications   |  |  |  |  |
|------------------------|--|--|--|--|
| June 1 - June 30       |  |  |  |  |
| Received Issued Denied |  |  |  |  |
| 2,120                  |  |  |  |  |

## 3. Application Processing Time

| Initial Applications (Calendar Days) |      |                                       |         |          |  |  |  |
|--------------------------------------|------|---------------------------------------|---------|----------|--|--|--|
| June 1 - June 30