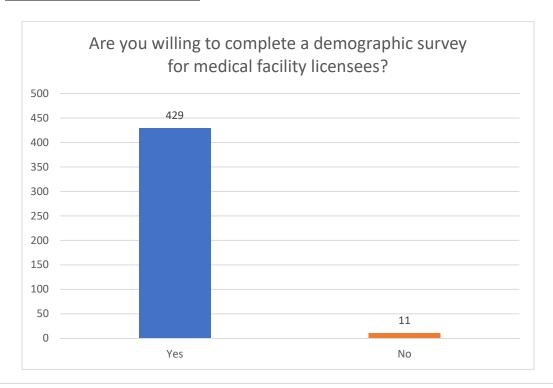

enses         |
|-------------------------|------------------|
|                         | June 1 - June 30 |
|                         | Amount           |
| State Employee Wages    | \$247,551.33     |
| State Employee Benefits | \$162,906.74     |
| Materials and Equipment | \$84,391.16      |
| June Total              | \$494,849.23     |

## 13. Municipalities Opted In to the MMFLA

| Municipalities |  |  |  |  |
|----------------|--|--|--|--|
| As of June 30  |  |  |  |  |
| Opted In       |  |  |  |  |
| 163            |  |  |  |  |

#### 14. Provisioning Centers Approved for Home Delivery

| Home Deliveries      |  |  |
|----------------------|--|--|
| As of June 30        |  |  |
| Provisioning Centers |  |  |
| 311                  |  |  |

## 15. <u>Demographic Information</u>















# **Adult-Use Establishment Licensing**

## 1. Product Sales

| Sales by Product Type                                  |            |            |                  |  |  |  |  |
|--------------------------------------------------------|------------|------------|------------------|--|--|--|--|
| June 1 - June 30                                       |            |            |                  |  |  |  |  |
| Product Type Pounds Sold Fluid Ounces Sold Total Sales |            |            |                  |  |  |  |  |
| Flower                                                 | 41,540.60  | 0          | \$81,374,300.84  |  |  |  |  |
| Shake/Trim                                             | 6,647.60   | 0          | \$13,171,401.84  |  |  |  |  |
| Concentrate