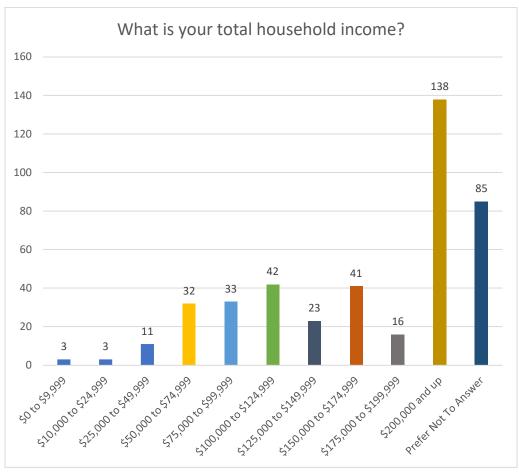

|  |
|                         | Amount                     |  |
| State Employee Wages    | \$281,282.82               |  |
| State Employee Benefits | \$230,581.01               |  |
| Materials and Equipment | \$84,354.52                |  |
| September Total         | \$596,218.35               |  |

#### 13. Municipalities Opted In to the MMFLA

| Municipalities     |  |  |  |  |
|--------------------|--|--|--|--|
| As of September 30 |  |  |  |  |
| Opted In           |  |  |  |  |
| 165                |  |  |  |  |

#### 14. Provisioning Centers Approved for Home Delivery

| Home Deliveries      |  |  |  |
|----------------------|--|--|--|
| As of September 30   |  |  |  |
| Provisioning Centers |  |  |  |
| 320                  |  |  |  |

## 15. Demographic Information















## **Adult-Use Establishment Licensing**

## 1. Product Sales

| Sales by Product Type                                  |            |            |                  |  |  |  |  |
|--------------------------------------------------------|------------|------------|------------------|--|--|--|--|
| September 1 - September 30                             |            |            |                  |  |  |  |  |
| Product Type Pounds Sold Fluid Ounces Sold Total Sales |            |            |                  |  |  |  |  |
| Flower                                                 | 53,758.18  | 0          | \$94,510,059.68  |  |  |  |  |
| Shake/Trim                                             | 10,674.43  | 0          | \$17,396,867.98  |  |  |  |  |
| Concentrate