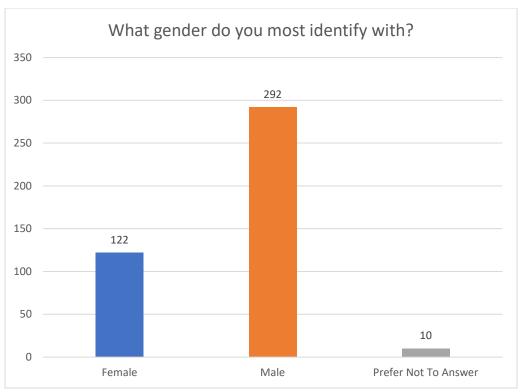

| Opted Out |  |
| 126 1382                 |           |  |

#### 18. Marihuana Retailers Approved for Home Delivery

| Home Deliveries          |  |
|--------------------------|--|
| As of September 30, 2022 |  |
| Marihuana Retailers      |  |
| 270                      |  |

#### 19. Total Number of Employees Under the MMFLA and MRTMA

| Number of Employees      |
|--------------------------|
| As of September 30, 2022 |
| 27,431                   |

#### 20. MTIS Criminal Enforcement Data

For the fourth quarter of fiscal year 2022, MTIS investigations led to 19 seizures of illicit cannabis. The amount seized was 3,153 plants, 4,168.65 pounds of flower, 342 pounds of edibles, and 3,450 units of other cannabis products from the illicit market.

#### 21. Demographic Information















## **Medical Marijuana Registry Program**

#### 1. Initial Applications

| Initial Applications          |        |        |  |  |
|-------------------------------|--------|--------|--|--|
| September 1 - September<br>30 |        |        |  |  |
| Received                      | Issued | Denied |  |  |
| 4,694                         |        |        |  |  |

#### 2. Renewal Applications

| Renewal Applications          |  |  |  |
|-------------------------------|--|--|--|
| September 1 - September<br>30 |  |  |  |
| Received Issued Denied        |  |  |  |
| 1,877                         |  |  |  |

## 3. Application Processing Time

| Initial Applications (Calendar Days) |                            |      |         |        |          |
|-----------------------------------