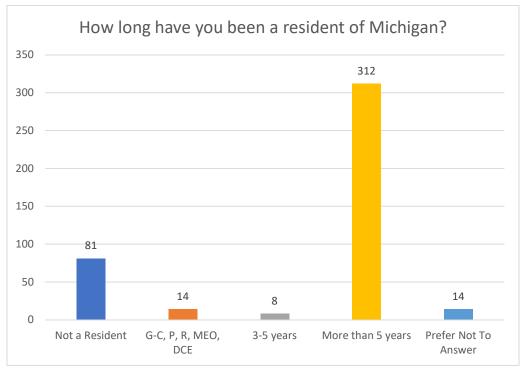

30 |  |
|                         | Amount                     |  |
| State Employee Wages    | \$281,282.82               |  |
| State Employee Benefits | \$230,581.01               |  |
| Materials and Equipment | \$84,354.52                |  |
| September Total         | \$596,218.35               |  |

#### 13. Municipalities Opted In to the MMFLA

| Municipalities     |  |  |  |  |
|--------------------|--|--|--|--|
| As of September 30 |  |  |  |  |
| Opted In           |  |  |  |  |
| 165                |  |  |  |  |

#### 14. Provisioning Centers Approved for Home Delivery

| Home Deliveries      |  |  |  |
|----------------------|--|--|--|
| As of September 30   |  |  |  |
| Provisioning Centers |  |  |  |
| 320                  |  |  |  |

## 15. Demographic Information















## **Adult-Use Establishment Licensing**

## 1. Product Sales

| Sales by Product Type                                  |            |            |                  |  |  |  |  |
|--------------------------------------------------------|------------|------------|------------------|--|--|--|--|
| September 1 - September 30                             |            |            |                  |  |  |  |  |
| Product Type Pounds Sold Fluid Ounces Sold Total Sales |            |            |                  |  |  |  |  |
| Flower                                                 | 53,758.18  | 0          | \$94,510,059.68  |  |  |  |  |
| Shake/Trim                                             | 10,674.43  | 0          | \$17,396,867.98  |  |  |  |  |
| Concentrate