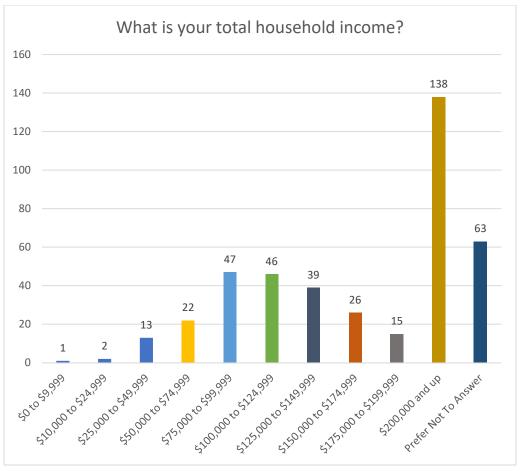

pted Out |  |
| 126 1382                 |           |  |

#### 18. Marihuana Retailers Approved for Home Delivery

| Home Deliveries          |  |
|--------------------------|--|
| As of September 30, 2022 |  |
| Marihuana Retailers      |  |
| 270                      |  |

#### 19. Total Number of Employees Under the MMFLA and MRTMA

| Number of Employees      |
|--------------------------|
| As of September 30, 2022 |
| 27,431                   |

#### 20. MTIS Criminal Enforcement Data

For the fourth quarter of fiscal year 2022, MTIS investigations led to 19 seizures of illicit cannabis. The amount seized was 3,153 plants, 4,168.65 pounds of flower, 342 pounds of edibles, and 3,450 units of other cannabis products from the illicit market.

#### 21. Demographic Information















## **Medical Marijuana Registry Program**

#### 1. Initial Applications

| Initial Applications          |        |        |  |  |
|-------------------------------|--------|--------|--|--|
| September 1 - September<br>30 |        |        |  |  |
| Received                      | Issued | Denied |  |  |
| 4,694                         |        |        |  |  |

#### 2. Renewal Applications

| Renewal Applications          |  |  |  |
|-------------------------------|--|--|--|
| September 1 - September<br>30 |  |  |  |
| Received Issued Denied        |  |  |  |
| 1,877                         |  |  |  |

## 3. Application Processing Time

| Initial Applications (Calendar Days) |                            |      |         |        |          |
|--------------------------------------|----