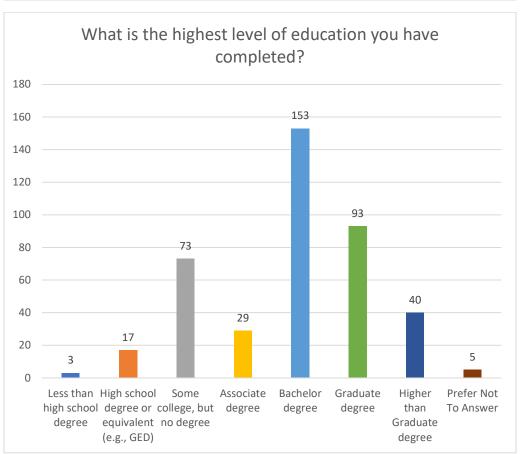

Opted Out |  |
| 126 1382                 |           |  |

#### 18. Marihuana Retailers Approved for Home Delivery

| Home Deliveries          |  |
|--------------------------|--|
| As of September 30, 2022 |  |
| Marihuana Retailers      |  |
| 270                      |  |

#### 19. Total Number of Employees Under the MMFLA and MRTMA

| Number of Employees      |
|--------------------------|
| As of September 30, 2022 |
| 27,431                   |

#### 20. MTIS Criminal Enforcement Data

For the fourth quarter of fiscal year 2022, MTIS investigations led to 19 seizures of illicit cannabis. The amount seized was 3,153 plants, 4,168.65 pounds of flower, 342 pounds of edibles, and 3,450 units of other cannabis products from the illicit market.

#### 21. Demographic Information















## **Medical Marijuana Registry Program**

#### 1. Initial Applications

| Initial Applications          |        |        |  |  |
|-------------------------------|--------|--------|--|--|
| September 1 - September<br>30 |        |        |  |  |
| Received                      | Issued | Denied |  |  |
| 4,694                         |        |        |  |  |

#### 2. Renewal Applications

| Renewal Applications          |  |  |  |
|-------------------------------|--|--|--|
| September 1 - September<br>30 |  |  |  |
| Received Issued Denied        |  |  |  |
| 1,877                         |  |  |  |

## 3. Application Processing Time

| Initial Applications (Calendar Days) |                            |      |         |        |          |
|--------------------------------------|--