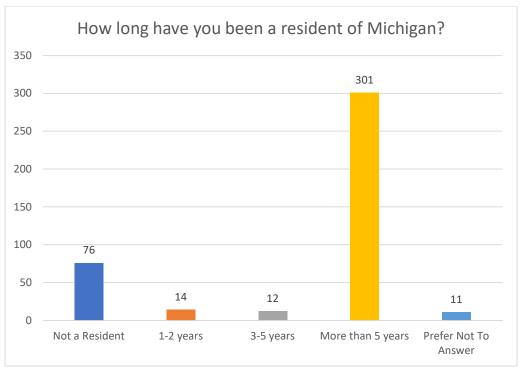

| Opted Out |  |
| 126 1382                 |           |  |

#### 18. Marihuana Retailers Approved for Home Delivery

| Home Deliveries          |  |
|--------------------------|--|
| As of September 30, 2022 |  |
| Marihuana Retailers      |  |
| 270                      |  |

#### 19. Total Number of Employees Under the MMFLA and MRTMA

| Number of Employees      |
|--------------------------|
| As of September 30, 2022 |
| 27,431                   |

#### 20. MTIS Criminal Enforcement Data

For the fourth quarter of fiscal year 2022, MTIS investigations led to 19 seizures of illicit cannabis. The amount seized was 3,153 plants, 4,168.65 pounds of flower, 342 pounds of edibles, and 3,450 units of other cannabis products from the illicit market.

#### 21. Demographic Information















## **Medical Marijuana Registry Program**

#### 1. Initial Applications

| Initial Applications          |        |        |  |  |
|-------------------------------|--------|--------|--|--|
| September 1 - September<br>30 |        |        |  |  |
| Received                      | Issued | Denied |  |  |
| 4,694                         |        |        |  |  |

#### 2. Renewal Applications

| Renewal Applications          |  |  |  |
|-------------------------------|--|--|--|
| September 1 - September<br>30 |  |  |  |
| Received Issued Denied        |  |  |  |
| 1,877                         |  |  |  |

## 3. Application Processing Time

| Initial Applications (Calendar Days) |                            |      |         |        |          |
|--------------------------------------|