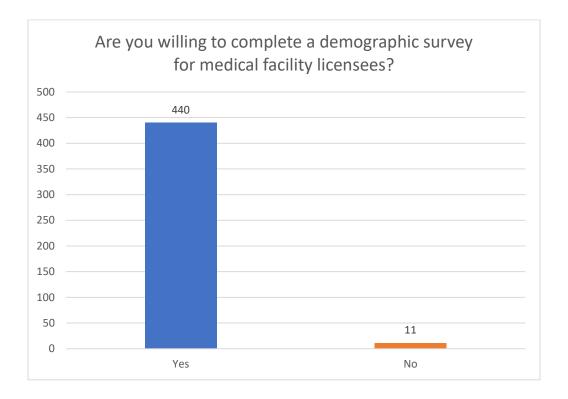

| Opted Out |  |
| 126 1382                 |           |  |

#### 18. Marihuana Retailers Approved for Home Delivery

| Home Deliveries          |  |
|--------------------------|--|
| As of September 30, 2022 |  |
| Marihuana Retailers      |  |
| 270                      |  |

#### 19. Total Number of Employees Under the MMFLA and MRTMA

| Number of Employees      |
|--------------------------|
| As of September 30, 2022 |
| 27,431                   |

#### 20. MTIS Criminal Enforcement Data

For the fourth quarter of fiscal year 2022, MTIS investigations led to 19 seizures of illicit cannabis. The amount seized was 3,153 plants, 4,168.65 pounds of flower, 342 pounds of edibles, and 3,450 units of other cannabis products from the illicit market.

#### 21. Demographic Information















## **Medical Marijuana Registry Program**

#### 1. Initial Applications

| Initial Applications          |        |        |  |  |
|-------------------------------|--------|--------|--|--|
| September 1 - September<br>30 |        |        |  |  |
| Received                      | Issued | Denied |  |  |
| 4,694                         |        |        |  |  |

#### 2. Renewal Applications

| Renewal Applications          |  |  |  |
|-------------------------------|--|--|--|
| September 1 - September<br>30 |  |  |  |
| Received Issued Denied        |  |  |  |
| 1,877                         |  |  |  |

## 3. Application Processing Time

| Initial Applications (Calendar Days) |                            |      |         |        |          |
|---------------------------------