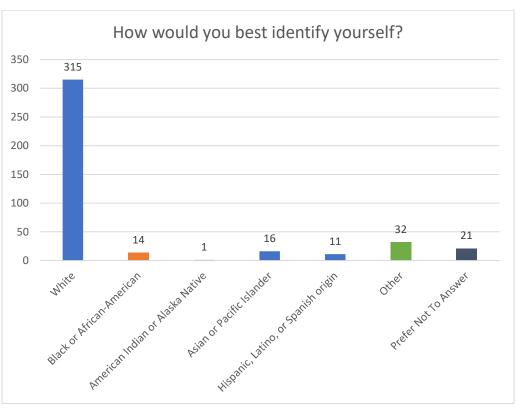

ed Out |  |
| 126 1382                 |           |  |

#### 18. Marihuana Retailers Approved for Home Delivery

| Home Deliveries          |  |
|--------------------------|--|
| As of September 30, 2022 |  |
| Marihuana Retailers      |  |
| 270                      |  |

#### 19. Total Number of Employees Under the MMFLA and MRTMA

| Number of Employees      |
|--------------------------|
| As of September 30, 2022 |
| 27,431                   |

#### 20. MTIS Criminal Enforcement Data

For the fourth quarter of fiscal year 2022, MTIS investigations led to 19 seizures of illicit cannabis. The amount seized was 3,153 plants, 4,168.65 pounds of flower, 342 pounds of edibles, and 3,450 units of other cannabis products from the illicit market.

#### 21. Demographic Information















## **Medical Marijuana Registry Program**

#### 1. Initial Applications

| Initial Applications          |        |        |  |  |
|-------------------------------|--------|--------|--|--|
| September 1 - September<br>30 |        |        |  |  |
| Received                      | Issued | Denied |  |  |
| 4,694                         |        |        |  |  |

#### 2. Renewal Applications

| Renewal Applications          |  |  |  |
|-------------------------------|--|--|--|
| September 1 - September<br>30 |  |  |  |
| Received Issued Denied        |  |  |  |
| 1,877                         |  |  |  |

## 3. Application Processing Time

| Initial Applications (Calendar Days) |                            |      |         |        |          |
|--------------------------------------|------