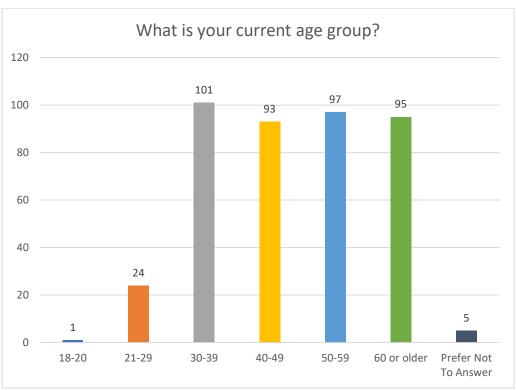

| Opted Out |  |
| 126 1382                 |           |  |

#### 18. Marihuana Retailers Approved for Home Delivery

| Home Deliveries          |  |
|--------------------------|--|
| As of September 30, 2022 |  |
| Marihuana Retailers      |  |
| 270                      |  |

#### 19. Total Number of Employees Under the MMFLA and MRTMA

| Number of Employees      |
|--------------------------|
| As of September 30, 2022 |
| 27,431                   |

#### 20. MTIS Criminal Enforcement Data

For the fourth quarter of fiscal year 2022, MTIS investigations led to 19 seizures of illicit cannabis. The amount seized was 3,153 plants, 4,168.65 pounds of flower, 342 pounds of edibles, and 3,450 units of other cannabis products from the illicit market.

#### 21. Demographic Information















## **Medical Marijuana Registry Program**

#### 1. Initial Applications

| Initial Applications          |        |        |  |  |
|-------------------------------|--------|--------|--|--|
| September 1 - September<br>30 |        |        |  |  |
| Received                      | Issued | Denied |  |  |
| 4,694                         |        |        |  |  |

#### 2. Renewal Applications

| Renewal Applications          |  |  |  |
|-------------------------------|--|--|--|
| September 1 - September<br>30 |  |  |  |
| Received Issued Denied        |  |  |  |
| 1,877                         |  |  |  |

## 3. Application Processing Time

| Initial Applications (Calendar Days) |                            |      |         |        |          |
|-------------------------------------