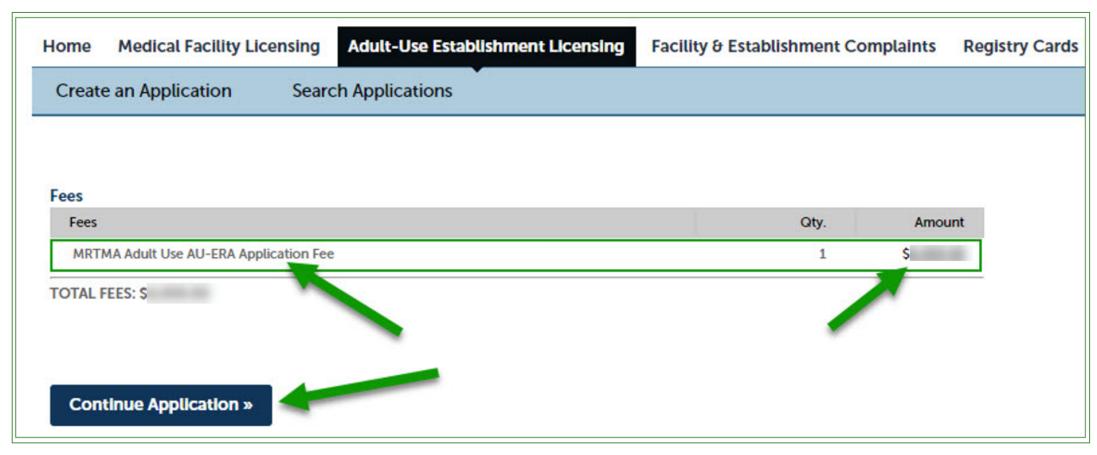

#### **Adult-Use Marijuana Establishment Licensing Application Process**

- Confirm the fee being assessed is correct.
- Select **Continue Application**; you will be directed to the State of Michigan payment processor where you will have the option to pay the application fee via electronic check or credit card.