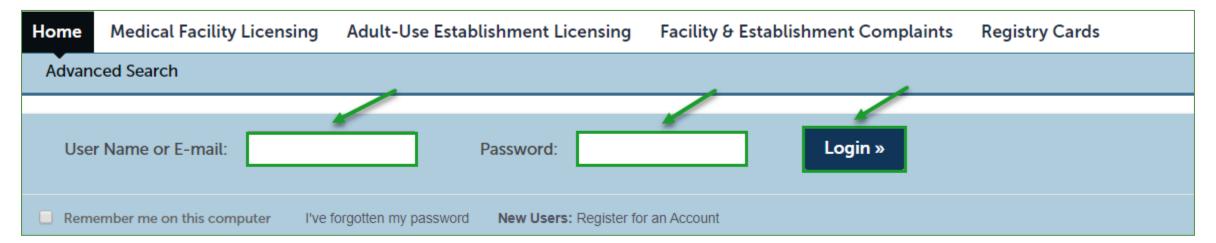

### **Online Payment Instructions:**

Log in to the Accela Citizen Access (ACA) account that was used to submit the main application by entering:

- User Name or E-mail.
- Password.

### **Adult-Use Marijuana Establishment Licensing Application Process**

- Select Adult-Use Establishment Licensing.
- Identify the application for the main applicant; select *Pay Fees Due* in the action column.