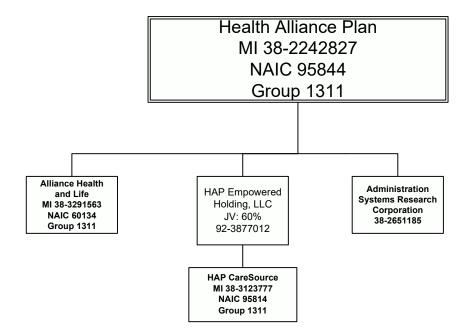

|                                     |                                                               |                      |                    |                         |                       |                   |                           |                      |                      |                        |                           |

<sup>(</sup>b) Explanation of basis of allocation by states, premiums by states, etc.

# STATEMENT AS OF DECEMBER 31, 2023 OF THE HAP CareSource SCHEDULE Y – INFORMATION CONCERNING ACTIVITIES OF INSURER MEMBERS OF A HOLDING COMPANY GROUP PART 1 – ORGANIZATIONAL CHART



# STATEMENT AS OF DECEMBER 31, 2023 OF THE HAP CareSource SCHEDULE Y – INFORMATION CONCERNING ACTIVITIES OF INSURER MEMBERS OF A HOLDING COMPANY GROUP PART 1 – ORGANIZATIONAL CHART



#### Legend:

- (1) Represents a business unit under Henry Ford Health System's Tax ID #
- (2) Henry Ford Allegiance Health Group became part of Henry Ford Health System effective April 1, 2016 and includes multiple entities including W.A. Foote Memorial Hospital d/b/a Henry Ford Allegiance Health. A separate organizational chart is attached.

# STATEMENT AS OF DECEMBER 31, 2023 OF THE HAP CareSource SCHEDULE Y – INFORMATION CONCERNING ACTIVITIES OF INSURER MEMBERS OF A HOLDING COMPANY GROUP PART 1 – ORGANIZATIONAL CHART