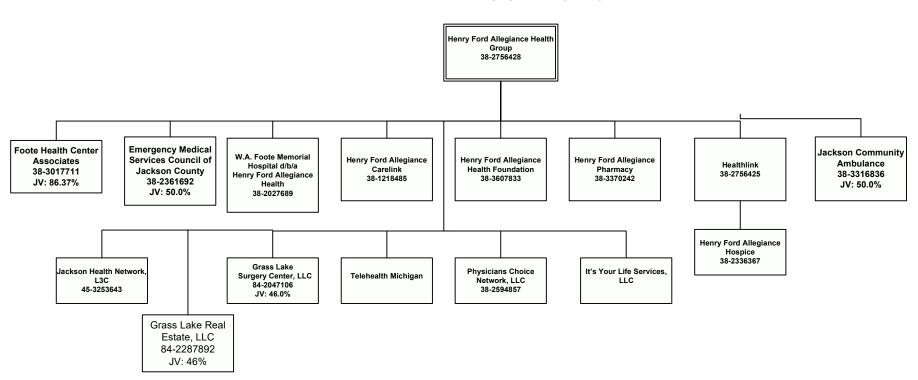

TIVITIES OF INSURER MEMBERS OF A HOLDING COMPANY GROUP PART 1 – ORGANIZATIONAL CHART



# STATEMENT AS OF DECEMBER 31, 2023 OF THE HAP CareSource SCHEDULE Y – INFORMATION CONCERNING ACTIVITIES OF INSURER MEMBERS OF A HOLDING COMPANY GROUP PART 1 – ORGANIZATIONAL CHART



#### Legend:

- (1) Represents a business unit under Henry Ford Health System's Tax ID #
- (2) Henry Ford Allegiance Health Group became part of Henry Ford Health System effective April 1, 2016 and includes multiple entities including W.A. Foote Memorial Hospital d/b/a Henry Ford Allegiance Health. A separate organizational chart is attached.

# STATEMENT AS OF DECEMBER 31, 2023 OF THE HAP CareSource SCHEDULE Y – INFORMATION CONCERNING ACTIVITIES OF INSURER MEMBERS OF A HOLDING COMPANY GROUP PART 1 – ORGANIZATIONAL CHART