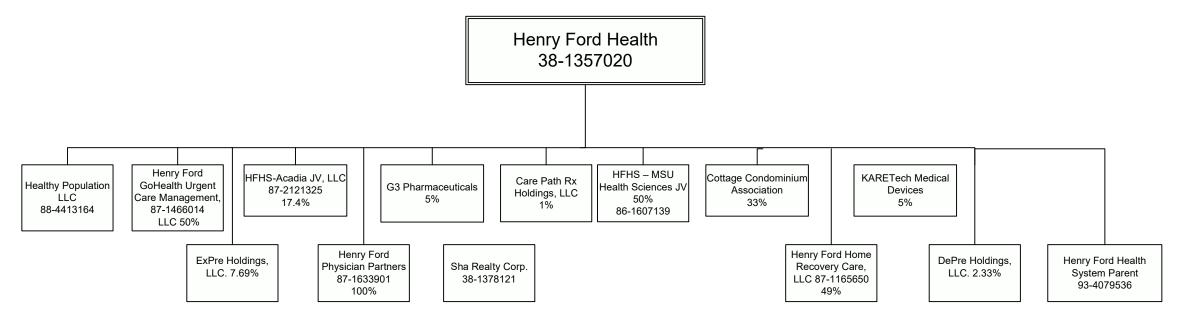

VITIES OF INSURER MEMBERS OF A HOLDING COMPANY GROUP PART 1 – ORGANIZATIONAL CHART



# STATEMENT AS OF DECEMBER 31, 2023 OF THE HAP CareSource SCHEDULE Y – INFORMATION CONCERNING ACTIVITIES OF INSURER MEMBERS OF A HOLDING COMPANY GROUP PART 1 – ORGANIZATIONAL CHART



#### Legend:

- (1) Represents a business unit under Henry Ford Health System's Tax ID #
- (2) Henry Ford Allegiance Health Group became part of Henry Ford Health System effective April 1, 2016 and includes multiple entities including W.A. Foote Memorial Hospital d/b/a Henry Ford Allegiance Health. A separate organizational chart is attached.

# STATEMENT AS OF DECEMBER 31, 2023 OF THE HAP CareSource SCHEDULE Y – INFORMATION CONCERNING ACTIVITIES OF INSURER MEMBERS OF A HOLDING COMPANY GROUP PART 1 – ORGANIZATIONAL CHART