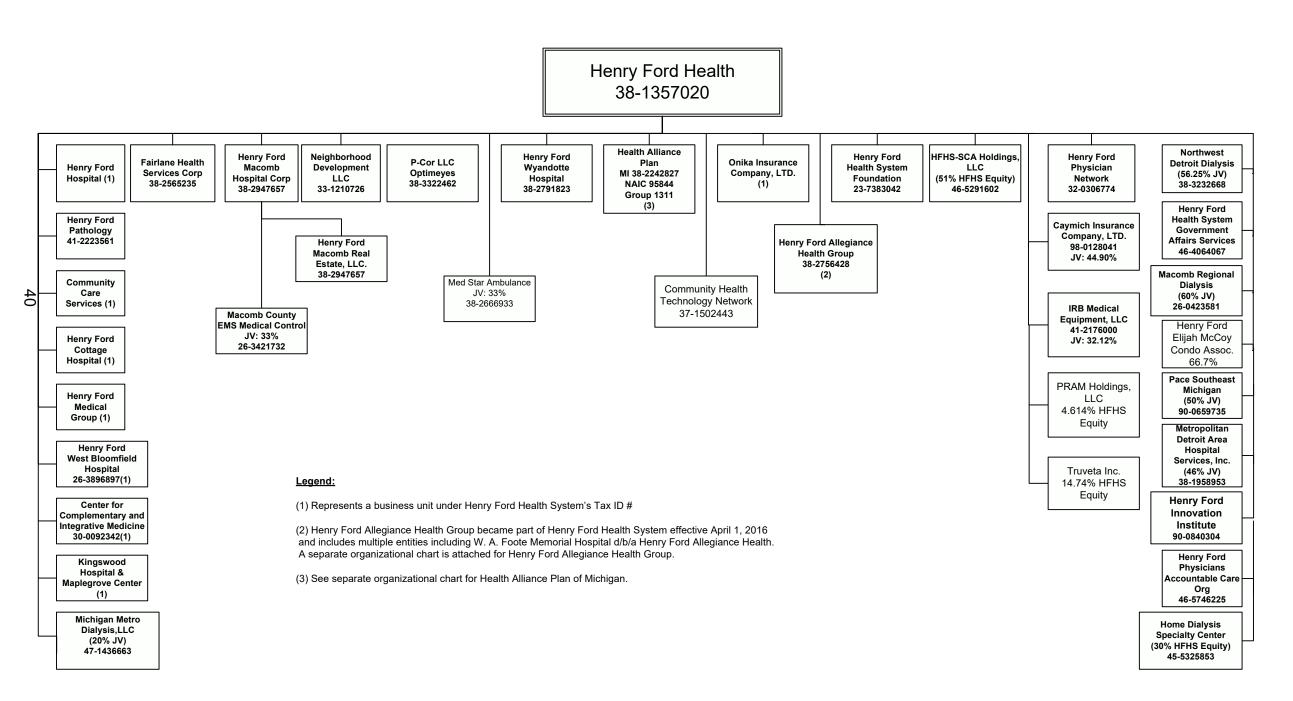

| ı                     | U                 | ı                         | ı                    |                      |                        | <u> </u>                  |
|                                     |                                                               |                      |                    |                         |                       |                   |                           |                      |                      |                        |                           |

<sup>(</sup>b) Explanation of basis of allocation by states, premiums by states, etc.

# STATEMENT AS OF DECEMBER 31, 2023 OF THE HAP CareSource SCHEDULE Y – INFORMATION CONCERNING ACTIVITIES OF INSURER MEMBERS OF A HOLDING COMPANY GROUP PART 1 – ORGANIZATIONAL CHART



# STATEMENT AS OF DECEMBER 31, 2023 OF THE HAP CareSource SCHEDULE Y – INFORMATION CONCERNING ACTIVITIES OF INSURER MEMBERS OF A HOLDING COMPANY GROUP PART 1 – ORGANIZATIONAL CHART



#### Legend:

- (1) Represents a business unit under Henry Ford Health System's Tax ID #
- (2) Henry Ford Allegiance Health Group became part of Henry Ford Health System effective April 1, 2016 and includes multiple entities including W.A. Foote Memorial Hospital d/b/a Henry Ford Allegiance Health. A separate organizational chart is attached.

# STATEMENT AS OF DECEMBER 31, 2023 OF THE HAP CareSource SCHEDULE Y – INFORMATION CONCERNING ACTIVITIES OF INSURER MEMBERS OF A HOLDING COMPANY GROUP PART 1 – ORGANIZATIONAL CHART