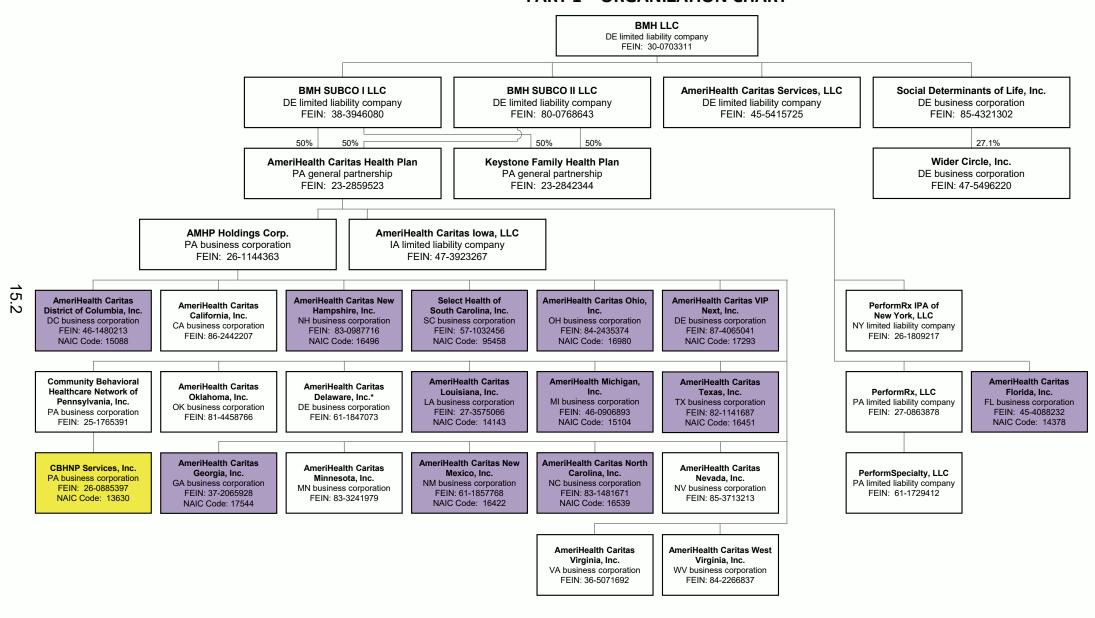

001 through 58003 0 0 0 plus 58998) (Line 58 above) XXX 0 0 0 0 0

# STATEMENT AS OF MARCH 31, 2024 of AMERIHEALTH MICHIGAN, INC. SCHEDULE Y – INFORMATION CONCERNING ACTIVITIES OF INSURER MEMBERS OF A HOLDING COMPANY GROUP PART 1 – ORGANIZATION CHART



Third Party Administrator

Charitable Foundation

Risk Assuming Non-Licensed PPO

- 1 The remaining 50% is owned by Anthem Partnership Holding Company, LLC (non-affiliate)
- 2 Companies are equally controlled by Independence Hospital Indemnity Plan, Inc. and Highmark, Inc. (non-affiliate), each having equal number of members elected to board of directors.



# STATEMENT AS OF MARCH 31, 2024 of AMERIHEALTH MICHIGAN, INC. SCHEDULE Y – INFORMATION CONCERNING ACTIVITIES OF INSURER MEMBERS OF A HOLDING COMPANY GROUP PART 1 – ORGANIZATION CHART



Health Maintenance Organization (HMO)
Risk Assuming Non-Licensed PPO

<sup>\*</sup> Entity is not classified as an HMO under Delaware law. By letter dated October 19, 2018, entity has been certified by the Delaware Department of Health and Social Services to serve State Medicaid clients effective January 1, 2018.

### \_

|       |            |         |              |         |     | _               | T                               |             | 1.0          | Ι                           | T 40                  | 1 40          | 1                                  | 1 1       | 40 |
|-------|------------|---------|--------------|---------|-----|-----------------|---------------------------------|-------------|--------------|-----------------------------|-----------------------|-------