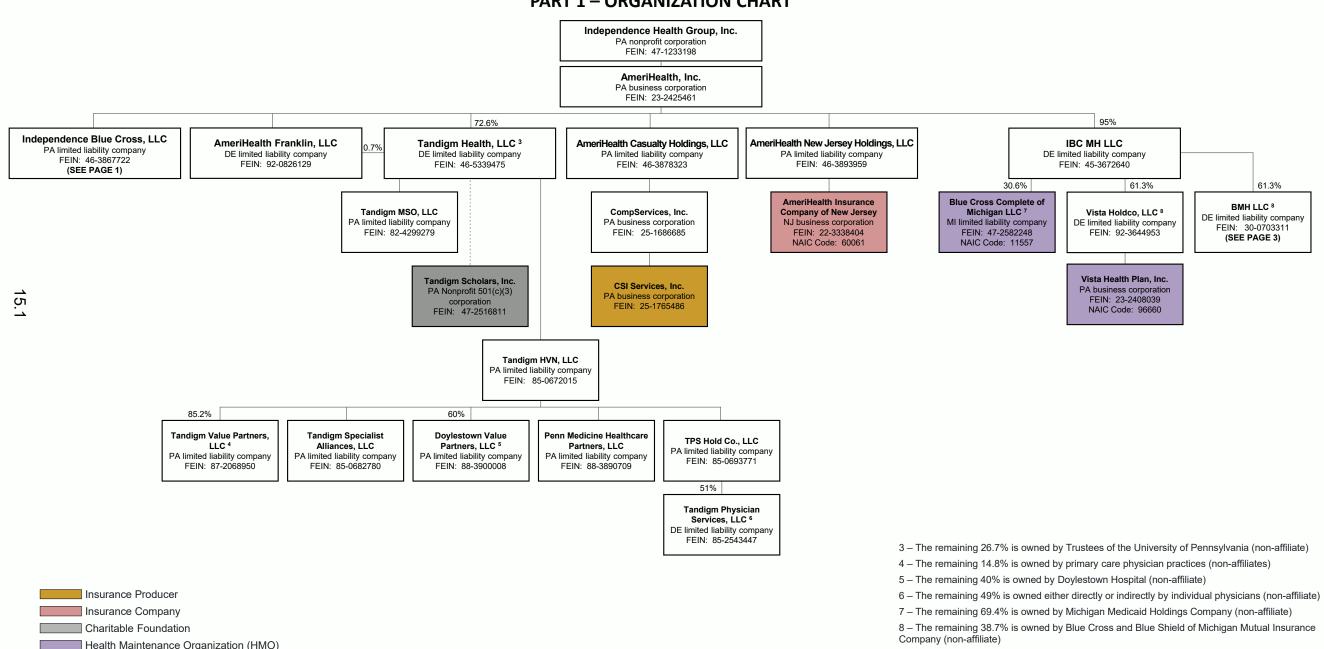

0 22.482.062 XXX 0 0 0 **DETAILS OF WRITE-INS** 58001. XXX 58002. XXX 58003. XXX 58998. Summary of remaining write-ins for Line 58 from overflow page... XXX. .0 .0 58999. Totals (Lines 58001 through 58003 0 0 0 plus 58998) (Line 58 above) XXX 0 0 0 0 0

# STATEMENT AS OF MARCH 31, 2024 of AMERIHEALTH MICHIGAN, INC. SCHEDULE Y – INFORMATION CONCERNING ACTIVITIES OF INSURER MEMBERS OF A HOLDING COMPANY GROUP PART 1 – ORGANIZATION CHART



Third Party Administrator

Charitable Foundation

Risk Assuming Non-Licensed PPO

- 1 The remaining 50% is owned by Anthem Partnership Holding Company, LLC (non-affiliate)
- 2 Companies are equally controlled by Independence Hospital Indemnity Plan, Inc. and Highmark, Inc. (non-affiliate), each having equal number of members elected to board of directors.



# STATEMENT AS OF MARCH 31, 2024 of AMERIHEALTH MICHIGAN, INC. SCHEDULE Y – INFORMATION CONCERNING ACTIVITIES OF INSURER MEMBERS OF A HOLDING COMPANY GROUP PART 1 – ORGANIZATION CHART



Health Maintenance Organization (HMO)
Risk Assuming Non-Licensed PPO

<sup>\*</sup> Entity is not classified as an HMO under Delaware law. By letter dated October 19, 2018, entity has been certified by the Delaware Department of Health and Social Services to serve State Medicaid clients effective January 1, 2018.

### \_

|       |            |         |              |         |     | _               | T                               |             | 1.0          | Ι                           | T 40                  | 1 40          | 1                                  | 1 1       | 40 |
|-------|---------