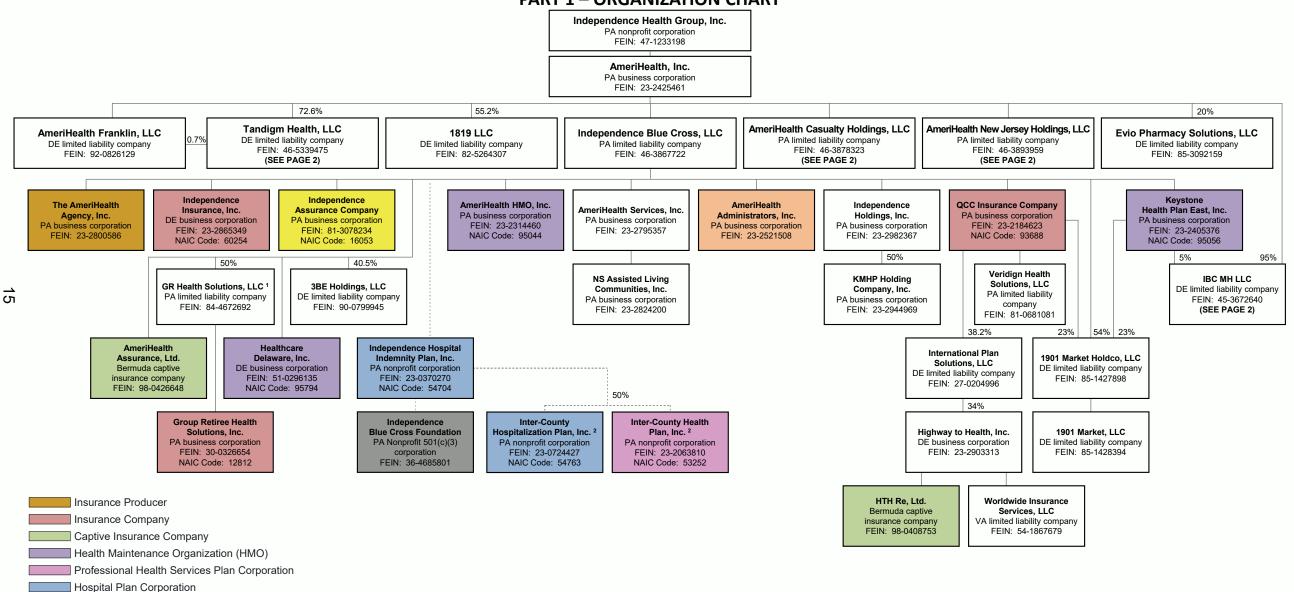

3. Guam ... GU .N. .0 54. Puerto Rico ... .PR .0 .N. 55. U.S. Virgin Islands .. VI .0 MP. 56. Northern Mariana Islands ...... N. 57. Canada ... CAN .N. ..0 58. Aggregate other alien ..... XXX. 59. Subtotal.... XXX. .22,482,062 .0 .0 ..0 ..22,482,062 60. Reporting entity contributions for Employee Benefit Plans. XXX 0 Total (Direct Business) 61 22.482.062 0 0 0 22.482.062 XXX 0 0 0 **DETAILS OF WRITE-INS** 58001. XXX 58002. XXX 58003. XXX 58998. Summary of remaining write-ins for Line 58 from overflow page... XXX. .0 .0 58999. Totals (Lines 58001 through 58003 0 0 0 plus 58998) (Line 58 above) XXX 0 0 0 0 0

# STATEMENT AS OF MARCH 31, 2024 of AMERIHEALTH MICHIGAN, INC. SCHEDULE Y – INFORMATION CONCERNING ACTIVITIES OF INSURER MEMBERS OF A HOLDING COMPANY GROUP PART 1 – ORGANIZATION CHART



Third Party Administrator

Charitable Foundation

Risk Assuming Non-Licensed PPO

- 1 The remaining 50% is owned by Anthem Partnership Holding Company, LLC (non-affiliate)
- 2 Companies are equally controlled by Independence Hospital Indemnity Plan, Inc. and Highmark, Inc. (non-affiliate), each having equal number of members elected to board of directors.



# STATEMENT AS OF MARCH 31, 2024 of AMERIHEALTH MICHIGAN, INC. SCHEDULE Y – INFORMATION CONCERNING ACTIVITIES OF INSURER MEMBERS OF A HOLDING COMPANY GROUP PART 1 – ORGANIZATION CHART



Health Maintenance Organization (HMO)
Risk Assuming Non-Licensed PPO

<sup>\*</sup> Entity is not classified as an HMO under Delaware law. By letter dated October 19, 2018, entity has been certified by the Delaware Department of Health and Social Ser