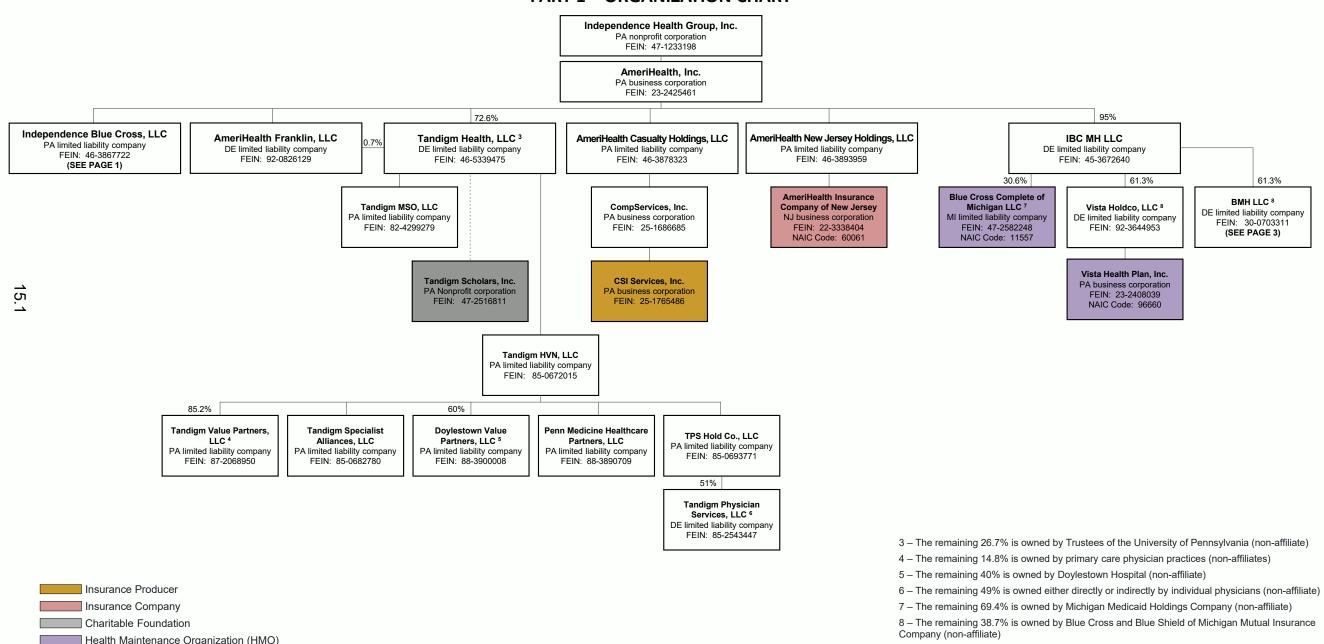

ance carrier or domiciled RRG
 R – Registered – Non-domiciled RRGs
 E – Eligible – Reporting entities eligible or approved to write surplus lines in the 

0

0

0

0

0

0

0

0

58999. Totals (Lines 58001 through 58003

plus 58998) (Line 58 above)

XXX

# STATEMENT AS OF JUNE 30, 2024 of AMERIHEALTH MICHIGAN, INC. SCHEDULE Y – INFORMATION CONCERNING ACTIVITIES OF INSURER MEMBERS OF A HOLDING COMPANY GROUP PART 1 – ORGANIZATION CHART



Third Party Administrator

Charitable Foundation

Risk Assuming Non-Licensed PPO

- 1 The remaining 50% is owned by Anthem Partnership Holding Company, LLC (non-affiliate)
- 2 Companies are equally controlled by Independence Hospital Indemnity Plan, Inc. and Highmark, Inc. (non-affiliate), each having equal number of members elected to board of directors.



# STATEMENT AS OF JUNE 30, 2024 of AMERIHEALTH MICHIGAN, INC. SCHEDULE Y – INFORMATION CONCERNING ACTIVITIES OF INSURER MEMBERS OF A HOLDING COMPANY GROUP PART 1 – ORGANIZATION CHART



Health Maintenance Organization (HMO)
Risk Assuming Non-Licensed PPO

<sup>\*</sup> Entity is not classified as an HMO under Delaware law. By letter dated October 19, 2018, entity has been certified by the Delaware Department of Health and Social Services to serve State Medicaid clients effective January 1, 2018.

### 16

| 1     | 2          | 3               | 4              | 5       | 6   | 7                                    | 8                                | 9           | 10           |