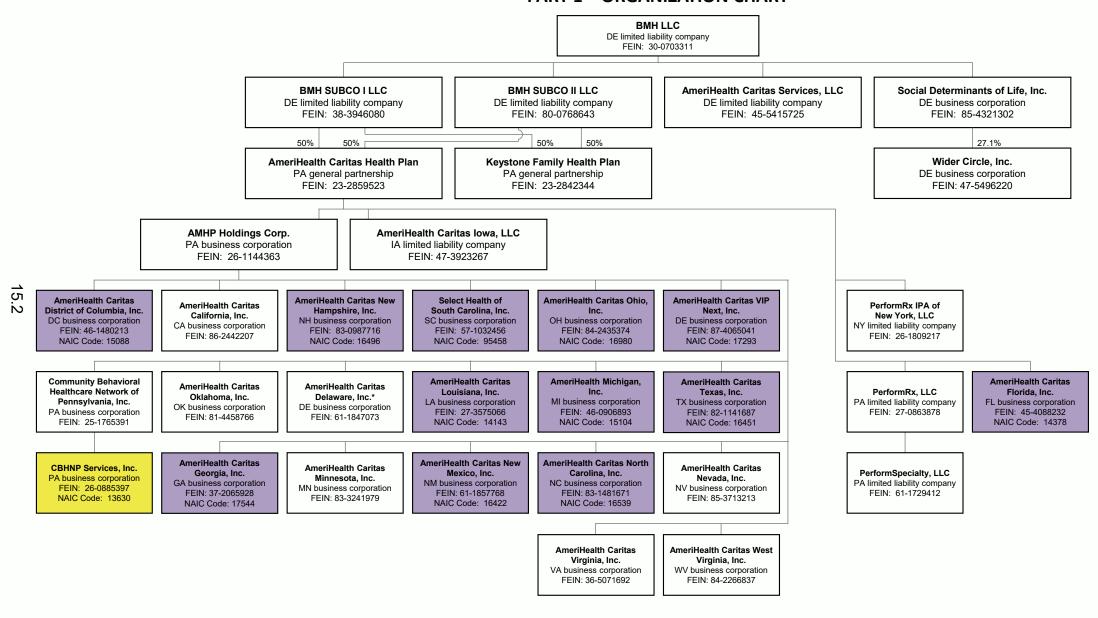

Totals (Lines 58001 through 58003

plus 58998) (Line 58 above)

XXX

# STATEMENT AS OF JUNE 30, 2024 of AMERIHEALTH MICHIGAN, INC. SCHEDULE Y – INFORMATION CONCERNING ACTIVITIES OF INSURER MEMBERS OF A HOLDING COMPANY GROUP PART 1 – ORGANIZATION CHART



Third Party Administrator

Charitable Foundation

Risk Assuming Non-Licensed PPO

- 1 The remaining 50% is owned by Anthem Partnership Holding Company, LLC (non-affiliate)
- 2 Companies are equally controlled by Independence Hospital Indemnity Plan, Inc. and Highmark, Inc. (non-affiliate), each having equal number of members elected to board of directors.



# STATEMENT AS OF JUNE 30, 2024 of AMERIHEALTH MICHIGAN, INC. SCHEDULE Y – INFORMATION CONCERNING ACTIVITIES OF INSURER MEMBERS OF A HOLDING COMPANY GROUP PART 1 – ORGANIZATION CHART



Health Maintenance Organization (HMO)
Risk Assuming Non-Licensed PPO

<sup>\*</sup> Entity is not classified as an HMO under Delaware law. By letter dated October 19, 2018, entity has been certified by the Delaware Department of Health and Social Services to serve State Medicaid clients effective January 1, 2018.

### 16

| 1     | 2          | 3               | 4              | 5       | 6   | 7                                    | 8                                | 9           | 10           |                                                                                                                    | 12                               | 13                   | 14                                                                          | 15                  | 16 |
|-------|--------