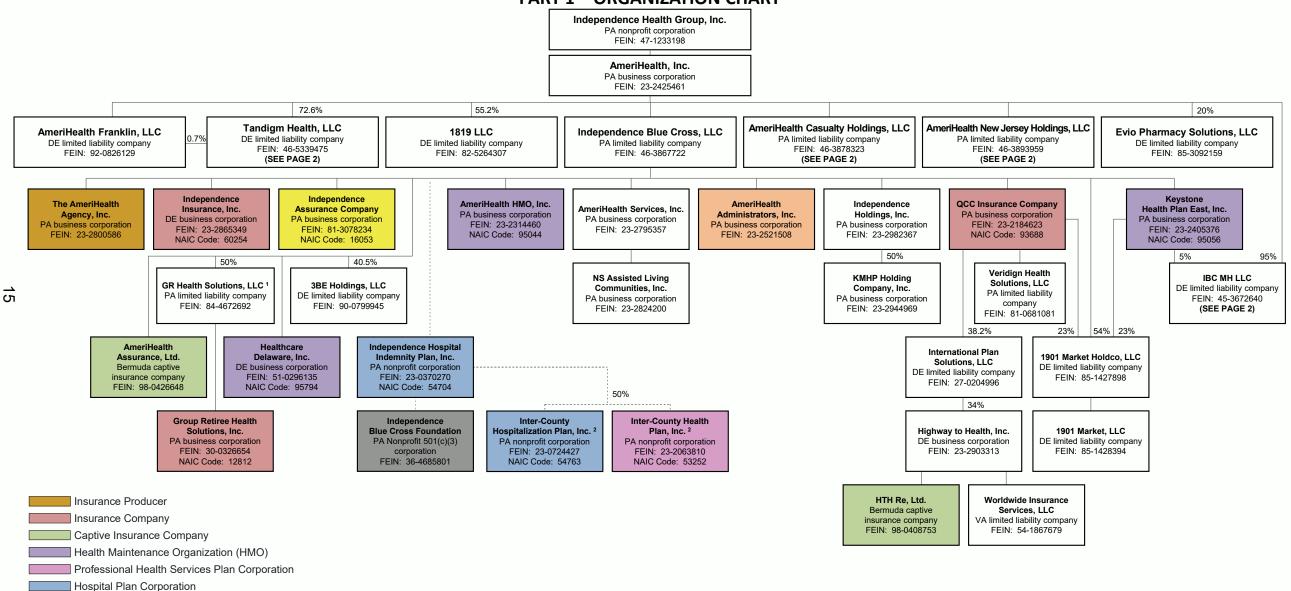

.0 ..0 ..44,726,953 60. Reporting entity contributions for Employee Benefit Plans. XXX Total (Direct Business) 61 44.726.953 0 0 0 44.726.953 XXX 0 0 0 **DETAILS OF WRITE-INS** 58001. XXX 58002. XXX 58003. XXX 58998. Summary of remaining write-ins for Line 58 from overflow page... XXX. .0 .0

(a) Active Status Counts L – Licensed or Chartered – Licensed insurance carrier or domiciled RRG
 R – Registered – Non-domiciled RRGs
 E – Eligible – Reporting entities eligible or approved to write surplus lines in the 

0

0

0

0

0

0

0

0

58999. Totals (Lines 58001 through 58003

plus 58998) (Line 58 above)

XXX

# STATEMENT AS OF JUNE 30, 2024 of AMERIHEALTH MICHIGAN, INC. SCHEDULE Y – INFORMATION CONCERNING ACTIVITIES OF INSURER MEMBERS OF A HOLDING COMPANY GROUP PART 1 – ORGANIZATION CHART



Third Party Administrator

Charitable Foundation

Risk Assuming Non-Licensed PPO

- 1 The remaining 50% is owned by Anthem Partnership Holding Company, LLC (non-affiliate)
- 2 Companies are equally controlled by Independence Hospital Indemnity Plan, Inc. and Highmark, Inc. (non-affiliate), each having equal number of members elected to board of directors.



# STATEMENT AS OF JUNE 30, 2024 of AMERIHEALTH MICHIGAN, INC. SCHEDULE Y – INFORMATION CONCERNING ACTIVITIES OF INSURER MEMBERS OF A HOLDING COMPANY GROUP PART 1 – ORGANIZATION CHART



Health Maintenance Organization (HMO)
Risk Assuming Non-Licensed PPO

<sup>\*</sup> Entity is not classified as an HMO under Delaware law. By letter dated October 19, 2018, entity has been certified by the Delaware Department of Health and Social Serv