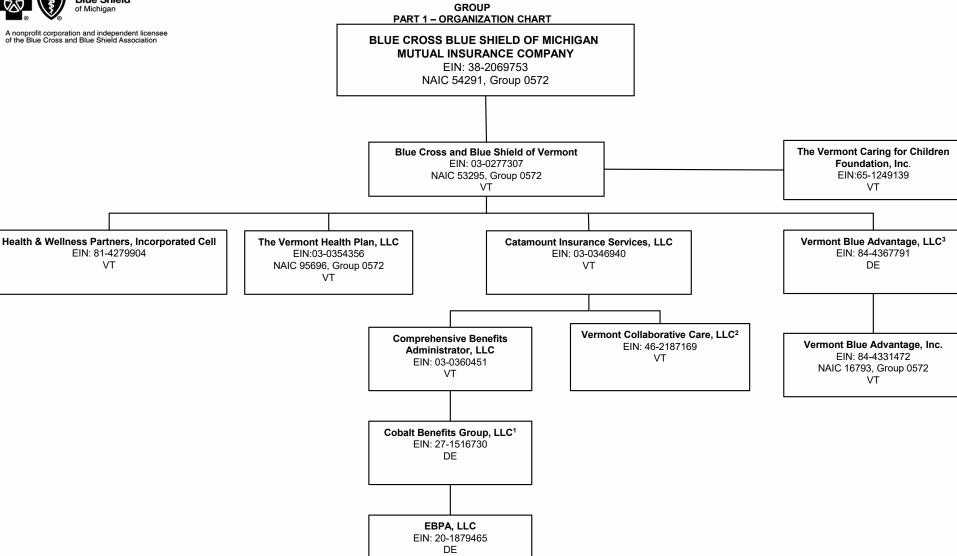

ssociation

GloStream, Inc.

EIN: 34-2032238

One Team Care, LLC<sup>1</sup> EIN: 83-2485797

# STATEMENT AS OF JUNE30, 2024 OF THE Blue Cross Complete of Michigan LLC SCHEDULE Y – INFORMATION CONCERNING ACTIVITIES OF INSURER OF A HOLDING COMPANY

India



FL

GloStream Inc. 401(k) Plan & Trust EIN: 34-2032238

- 1 GloStream Inc. owns a 50% stake in One Team Care, LLC.
- 2. TRIARQ Health, LLC owns a 99.9999% stake in TRIARQ Health LLP and Glostream, Inc. owns 0.0001%.
- 3 TRIARQ Health, LLC owns a 68% stake in TRIARQ Health Alliance of Michigan.
- 4 Care Transformation Holding Company owns a 19.9% stake in Honest Medical of Michigan LLC

# STATEMENT AS OF JUNE30, 2024 OF THE Blue Cross Complete of Michigan LLC SCHEDULE Y – INFORMATION CONCERNING ACTIVITIES OF INSURER OF A HOLDING COMPANY



- 1 Comprehensive Benefits Administrator, LLC owns a 50% stake in Cobalt Benefits Group, LLC.
- 2 Catamount Insurance Services, LLC owns a 50% stake in Vermont Collaborative Care, LLC.
- Blue Cross and Blue Shield of Vermont owns a 49% stake in Vermont Blue Advantage, LLC with the remaining 51% owned by Emergient, Inc.

## 16

| 1     | 2                        | 3       | 4             | 5       | 6   | 7                       | 8                               | ] g         | 10                 | 11                                                     | 12                    | 13                         | 14                                     | 15                  | 16 |
|-------|--------------------------|---------|---------------|---------|-----|-------------------------|-------------