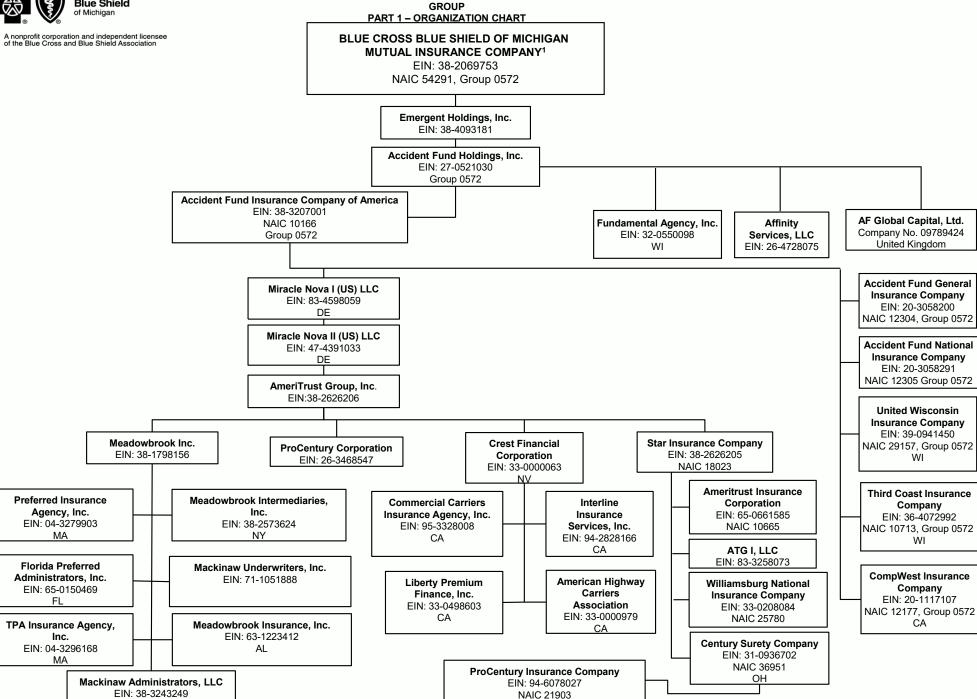

# **QUARTERLY STATEMENT**

AS OF JUNE 30, 2024
OF THE CONDITION AND AFFAIRS OF THE

Blue Cross Complete of Michigan LLC

|                                                                                                                |                                                                                                                                   | rior Period) NAI                                                                                                     | IC Company C                                                                     | ode 11557                                                                                                          | Employer's ID                                                                                                        | Number                                                              | 47-2582248                                                                                           |
|----------------------------------------------------------------------------------------------------------------|-----------------------------------------------------------------------------------------------------------------------------------|----------------------------------------------------------------------------------------------------------------------|----------------------------------------------------------------------------------|--------------------------------------------------------------------------------------------------------------------|----------------------------------------------------------------------------------------------------------------------|---------------------------------------------------------------------|------------------------------------------------------------------------------------------------------|
| Organized under the Laws o                                                                                     | f                                                                                                                                 | Michigan                                                                                                             |                                                                                  | , State of Domicil                                                                                                 | e or Port of Entry                                                                                                   | Mic                                                                 | higan                                                                                                |
| Country of Domicile                                                                                            |                                                                                                                                   |                                                                                                                      |                                                                                  | United States                                                                                                      |                                                                                                                      |                                                                     |                                                                                                      |
| rganized under the Laws of puntry of Domicile ensed as business type:  orporated/Organized                     | Life, Accident & He<br>Dental Service Cor                                                                                         |                                                                                                                      | Property/Casua<br>Vision Service                                                 | alty [ ]<br>Corporation [ ]                                                                                        | Hospital, Medical & D                                                                                                | Organization                                                        | [X]                                                                                                  |
| Incorporated/Organized                                                                                         | Other [ ] 12/18/20                                                                                                                | 114                                                                                                                  | Commence                                                                         | ed Business                                                                                                        | Is HMO Federally Qu                                                                                                  | alified? Yes [<br>01/01/2003                                        | ] No [X]                                                                                             |
|                                                                                                                |                                                                                                                                   | Town Center, Sui                                                                                                     |                                                                                  | d Dusiness                                                                                                         |                                                                                                                      | MI, US 48075                                                        | <del></del>                                                                                          |
| Statutory Florite Office                                                                                       | 4000                                                                                                                              | (Street and Number)                                                                                                  |                                                                                  | ,                                                                                                                  | (City or Town, State                                                                                                 |                                                                     |                                                                                                      |
| Main Administrative Office                                                                                     |                                                                                                                                   | evens Drive                                                                                                          |                                                                                  | Philadelphi                                                                                                        | a, PA, US 19113                                                                                                      |                                                                     | 15-937-8000                                                                                          |
|                                                                                                                | ,                                                                                                                                 | and Number)                                                                                                          |                                                                                  | (City or Town, Star                                                                                                | te, Country and Zip Code)                                                                                            | ,                                                                   | e) (Telephone Number)                                                                                |
| Mail Address                                                                                                   | 4000 Town Cen (Street and Numb                                                                                                    |                                                                                                                      | ,                                                                                |                                                                                                                    | Southfield, MI, I<br>(City or Town, State, Cour                                                                      | JS 48075                                                            | <u> </u>                                                                                             |
| Primary Location of Books an                                                                                   | *                                                                                                                                 | ,                                                                                                                    | Drive                                                                            | Philade                                                                                                            | elphia PA US 19113                                                                                                   | 21                                                                  | ,<br>15-937-8000                                                                                     |
| <b>,</b>                                                                                                       |                                                                                                                                   | (Street and Nu                                                                                                       |                                                                                  | (City or Town                                                                                                      | n, State, Country and Zip Code                                                                                       | ) (Area Cod                                                         | e) (Telephone Number)                                                                                |
| Internet Web Site Address                                                                                      |                                                                                                                                   |                                                                                                                      |                                                                                  | BlueCrossComple                                                                                                    | te.com                                                                                                               |                                                                     |                                                                                                      |
| Statutory Statement Contact                                                                                    | Ma                                                                                                                                | artha Aguiar-Gran                                                                                                    | ıda                                                                              |                                                                                                                    | 248-243                                                                                                              |                                                                     |                                                                                                      |
| magujargranda                                                                                                  | @mihluecrosscomr                                                                                                                  | (Name)                                                                                                               |                                                                                  |                                                                                                                    | (Area Code) (Telephone<br>215-937-5353                                                                               |                                                                     | sion)                                                                                                |
| magulargranda                                                                                                  | (E-Mail Address)                                                                                                                  | nete.com                                                                                                             |                                                                                  |                                                                                                                    | (FAX Number)                                                                                                         |                                                                     |                                                                                                      |
|                                                                                                                |                                                                                                                                   |                                                                                                                      | OFFICE                                                                           | RS                                                                                                                 |                                                                                                                      |                                                                     |                                                                                                      |
| Name                                                                                                           |                                                                                                                                   | Title                                                                                                                | 011102                                                                           | Nam                                                                                                                | ne                                                                                                                   | т                                                                   | ïtle                                                                                                 |
|                                                                                                                | #                                                                                                                                 | Treasurer                                                                                                            |                                                                                  | Bobbi Jo E                                                                                                         |                                                                                                                      |                                                                     | retary                                                                                               |
|                                                                                                                |                                                                                                                                   | President                                                                                                            |                                                                                  | 2022.00                                                                                                            |                                                                                                                      |                                                                     |                                                                                                      |
|                                                                                                                | L<br># Pau                                                                                                                        | DIRECT<br>ynda Marie Rossi<br>I Lawrence Mozal                                                                       | i                                                                                | TRUSTEES Cathy Ann Anthony George                                                                                  | Flowers                                                                                                              | Stephen F                                                           | Paul Fera #                                                                                          |
| County of                                                                                                      | ry being duly sworn, ex<br>assets were the absol<br>ted exhibits, schedules<br>of the said reporting en<br>with the NAIC Annual S | ss sach depose and say lute property of the sa and explanations to titity as of the reportion statement Instruction. | said reporting ent<br>therein contained<br>ing period stated<br>ons and Accounti | ity, free and clear from the free and clear from the free and or referred above, and of its in the free free and P | om any liens or claims ther<br>ed to, is a full and true sta<br>come and deductions ther<br>procedures manual except | eon, except as<br>atement of all the<br>efrom for the pertor the to | herein stated, and the<br>re assets and liabilitie<br>eriod ended, and have<br>nat: (1) state law ma |
| knowledge and belief, respective<br>when required, that is an exact or<br>regulators in lieu of or in addition | ly. Furthermore, the so<br>copy (except for forma<br>to the enclosed statem                                                       | cope of this attestati<br>atting differences du                                                                      | ion by the descri                                                                | bed officers also inc<br>ling) of the enclose                                                                      | cludes the related corresp d statement. The electron                                                                 | onding electron                                                     | ic filing with the NAI0<br>requested by variou                                                       |
| Treasure                                                                                                       | r                                                                                                                                 |                                                                                                                      | Secreta                                                                          | •                                                                                                                  |                                                                                                                      | President                                                           |                                                                                                      |
|                                                                                                                |                                                                                                                                   | · <u> </u>                                                                                                           |                                                                                  |                                                                                                                    | <ul><li>a. Is this an original filin</li><li>b. If no:</li><li>1. State the amendm</li><li>2. Date filed</li></ul>   | ent number                                                          | Yes [ X ] No [ ]                                                                                     |
|                                                                                                                |                                                                                                                                   |                                                                                                                      |                                                                                  |                                                                                                                    | 3. Number of pages a                                                                                                 | attached                                                            |                                                                                                      |