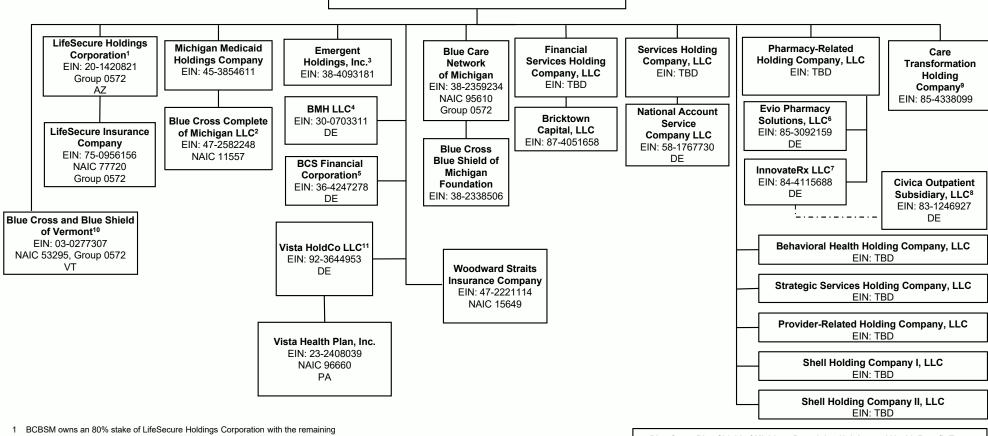

|             | -                |                 | Λ      |                               |                |                 |                 |           |    |

.0

.0

.0

..0

..0

.0

XXX

XXX

XXX

XXX.

58001.

58002.

58003.

58998. Summary of remaining write-ins for Line 58 from overflow page...

58999. Totals (Lines 58001 through 58003



### STATEMENT AS OF JUNE30, 2024 OF THE Blue Cross Complete of Michigan LLC SCHEDULE Y - INFORMATION CONCERNING ACTIVITIES OF INSURER OF A HOLDING COMPANY **GROUP**

PART 1 - ORGANIZATION CHART

A nonprofit corporation and independent licensee of the Blue Cross and Blue Shield Association

## **BLUE CROSS BLUE SHIELD OF MICHIGAN MUTUAL INSURANCE COMPANY**

EIN: 38-2069753 NAIC 54291, Group 0572



- 20% owned by BCS Financial Corporation.
- 2 Michigan Medicaid Holdings Company owns a 69.37% stake of Blue Cross Complete of Michigan LLC.
- 3 See pg. 15.1 for additional subsidiaries.
- 4 See pg. 15.3 for additional affiliates.
- 5 See pg. 15.4 for affiliated companies.
- Pharmacy-Related Holdings Company, LLC owns a 20% stake of Evio Pharmacy Solutions, LLC.
- Pharmacy-Related Holdings Company, LLC owns a 9.99% stake of InnovateRx LLC.
- Innovate Rx LLC does not have an equity ownership in Civica Outpatient Subsidiary, LLC, which is a non-profit company. However, Innovate Rx LLC does have the right to appoint five managers to Civica Outpatient Subsidiary, LLC's board of managers which can range from 6 to 10 managers.
- 9 See pg. 15.5 for additional subsidiaries.
- 10 See pg. 15.6 for