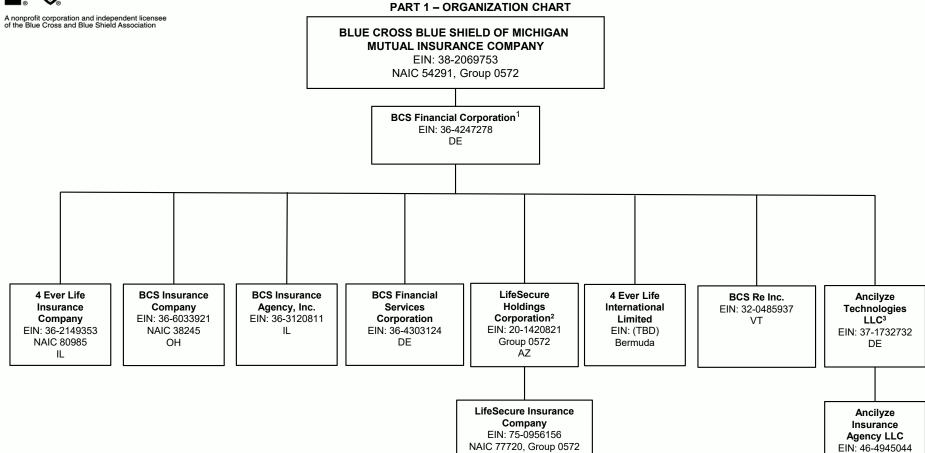

# **QUARTERLY STATEMENT**

AS OF JUNE 30, 2024
OF THE CONDITION AND AFFAIRS OF THE

Blue Cross Complete of Michigan LLC

|                                                                                                                |                                                                                                                                   | rior Period) NAI                                                                                                     | IC Company C                                                                     | ode 11557                                                                                                          | Employer's ID                                                                                                        | Number                                                              | 47-2582248                                                                                           |
|----------------------------------------------------------------------------------------------------------------|-----------------------------------------------------------------------------------------------------------------------------------|----------------------------------------------------------------------------------------------------------------------|----------------------------------------------------------------------------------|--------------------------------------------------------------------------------------------------------------------|----------------------------------------------------------------------------------------------------------------------|---------------------------------------------------------------------|------------------------------------------------------------------------------------------------------|
| Organized under the Laws o                                                                                     | f                                                                                                                                 | Michigan                                                                                                             |                                                                                  | , State of Domicil                                                                                                 | e or Port of Entry                                                                                                   | Mic                                                                 | higan                                                                                                |
| Country of Domicile                                                                                            |                                                                                                                                   |                                                                                                                      |                                                                                  | United States                                                                                                      |                                                                                                                      |                                                                     |                                                                                                      |
| rganized under the Laws of puntry of Domicile ensed as business type:  orporated/Organized                     | Life, Accident & He<br>Dental Service Cor                                                                                         |                                                                                                                      | Property/Casua<br>Vision Service                                                 | alty [ ]<br>Corporation [ ]                                                                                        | Hospital, Medical & D                                                                                                | Organization                                                        | [X]                                                                                                  |
| Incorporated/Organized                                                                                         | Other [ ] 12/18/20                                                                                                                | 114                                                                                                                  | Commence                                                                         | ed Business                                                                                                        | Is HMO Federally Qu                                                                                                  | alified? Yes [<br>01/01/2003                                        | ] No [X]                                                                                             |
|                                                                                                                |                                                                                                                                   | Town Center, Sui                                                                                                     |                                                                                  | d Dusiness                                                                                                         |                                                                                                                      | MI, US 48075                                                        | <del></del>                                                                                          |
| Statutory Florite Office                                                                                       | 4000                                                                                                                              | (Street and Number)                                                                                                  |                                                                                  | ,                                                                                                                  | (City or Town, State                                                                                                 |                                                                     |                                                                                                      |
| Main Administrative Office                                                                                     |                                                                                                                                   | evens Drive                                                                                                          |                                                                                  | Philadelphi                                                                                                        | a, PA, US 19113                                                                                                      |                                                                     | 15-937-8000                                                                                          |
|                                                                                                                | ,                                                                                                                                 | and Number)                                                                                                          |                                                                                  | (City or Town, Star                                                                                                | te, Country and Zip Code)                                                                                            | ,                                                                   | e) (Telephone Number)                                                                                |
| Mail Address                                                                                                   | 4000 Town Cen (Street and Numb                                                                                                    |                                                                                                                      | ,                                                                                |                                                                                                                    | Southfield, MI, I<br>(City or Town, State, Cour                                                                      | JS 48075                                                            | <u> </u>                                                                                             |
| Primary Location of Books an                                                                                   | *                                                                                                                                 | ,                                                                                                                    | Drive                                                                            | Philade                                                                                                            | elphia PA US 19113                                                                                                   | 21                                                                  | ,<br>15-937-8000                                                                                     |
| <b>,</b>                                                                                                       |                                                                                                                                   | (Street and Nu                                                                                                       |                                                                                  | (City or Town                                                                                                      | n, State, Country and Zip Code                                                                                       | ) (Area Cod                                                         | e) (Telephone Number)                                                                                |
| Internet Web Site Address                                                                                      |                                                                                                                                   |                                                                                                                      |                                                                                  | BlueCrossComple                                                                                                    | te.com                                                                                                               |                                                                     |                                                                                                      |
| Statutory Statement Contact                                                                                    | Ma                                                                                                                                | artha Aguiar-Gran                                                                                                    | ıda                                                                              |                                                                                                                    | 248-243                                                                                                              |                                                                     |                                                                                                      |
| magujargranda                                                                                                  | @mihluecrosscomr                                                                                                                  | (Name)                                                                                                               |                                                                                  |                                                                                                                    | (Area Code) (Telephone<br>215-937-5353                                                                               |                                                                     | sion)                                                                                                |
| magulargranda                                                                                                  | (E-Mail Address)                                                                                                                  | nete.com                                                                                                             |                                                                                  |                                                                                                                    | (FAX Number)                                                                                                         |                                                                     |                                                                                                      |
|                                                                                                                |                                                                                                                                   |                                                                                                                      | OFFICE                                                                           | RS                                                                                                                 |                                                                                                                      |                                                                     |                                                                                                      |
| Name                                                                                                           |                                                                                                                                   | Title                                                                                                                | 011102                                                                           | Nam                                                                                                                | ne                                                                                                                   | т                                                                   | ïtle                                                                                                 |
|                                                                                                                | #                                                                                                                                 | Treasurer                                                                                                            |                                                                                  | Bobbi Jo E                                                                                                         |                                                                                                                      |                                                                     | retary                                                                                               |
|                                                                                                                |                                                                                                                                   | President                                                                                                            |                                                                                  | 2022.00                                                                                                            |                                                                                                                      |                                                                     |                                                                                                      |
|                                                                                                                | L<br># Pau                                                                                                                        | DIRECT<br>ynda Marie Rossi<br>I Lawrence Mozal                                                                       | i                                                                                | TRUSTEES Cathy Ann Anthony George                                                                                  | Flowers                                                                                                              | Stephen F                                                           | Paul Fera #                                                                                          |
| County of                                                                                                      | ry being duly sworn, ex<br>assets were the absol<br>ted exhibits, schedules<br>of the said reporting en<br>with the NAIC Annual S | ss sach depose and say lute property of the sa and explanations to titity as of the reportion statement Instruction. | said reporting ent<br>therein contained<br>ing period stated<br>ons and Accounti | ity, free and clear from the free and clear from the free and or referred above, and of its in the free free and P | om any liens or claims ther<br>ed to, is a full and true sta<br>come and deductions ther<br>procedures manual except | eon, except as<br>atement of all the<br>efrom for the pertor the to | herein stated, and the<br>re assets and liabilitie<br>eriod ended, and have<br>nat: (1) state law ma |
| knowledge and belief, respective<br>when required, that is an exact or<br>regulators in lieu of or in addition | ly. Furthermore, the so<br>copy (except for forma<br>to the enclosed statem                                                       | cope of this attestati<br>atting differences du                                                                      | ion by the descri                                                                | bed officers also inc<br>ling) of the enclose                                                                      | cludes the related corresp d statement. The electron                                                                 | onding electron                                                     | ic filing with the NAI0<br>requested by variou                                                       |
| Treasure                                                                                                       | r                                                                                                                                 |                                                                                                                      | Secreta                                                                          | •                                                                                                                  |                                                                                                                      | President                                                           |                                                                                                      |
|                                                                                                                |                                                                                                                                   | · <u> </u>                                                                                                           |                                                                                  |                                                                                                                    | <ul><li>a. Is this an original filin</li><li>b. If no:</li><li>1. State the amendm</li><li>2. Date filed</li></ul>   | ent number                                                          | Yes [ X ] No [ ]                                                                                     |
|                                                                                                                |                                                                                                                                   |                                                                                                                      |                                                                                  |                                                                                                                    | 3. Number of pages a                                                                                                 | attached                                                            |                                                                                                      |