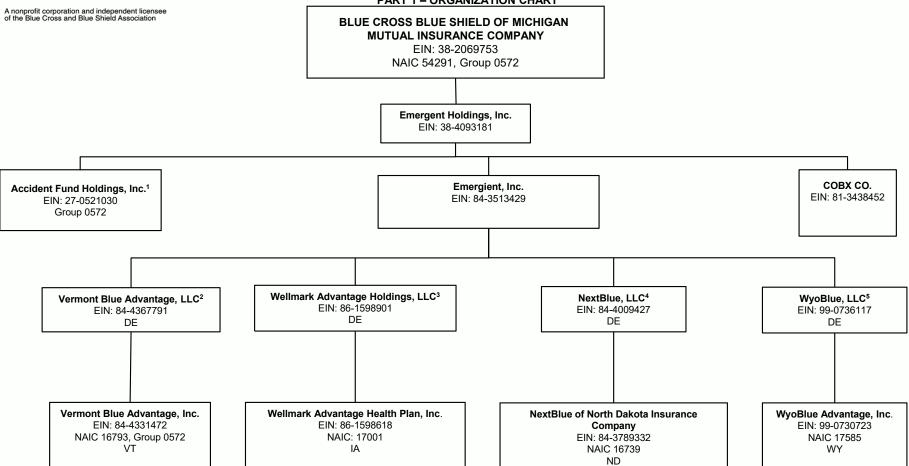

ers which can range from 6 to 10 managers.
- 9 See pg. 15.5 for additional subsidiaries.
- 10 See pg. 15.6 for additional subsidiaries.
- 11 BCBSM owns a 38.74% stake in Vista HoldCo LLC.

Blue Cross Blue Shield of Michigan Bargaining Unit Internal Health Benefit Trust EIN: 84-6869872

Blue Cross Blue Shield of Michigan Non-Bargaining Unit Internal Health Benefit Trust EIN: 84-6871980

> Blue Cross Blue Shield of Michigan Long-Term Disability Trust FIN: 81-6482696

Blue Cross Blue Shield of Michigan Employees' Retirement Master Trust EIN: 30-1140600

Blue Cross Blue Shield of Michigan 401 (K) MASTER TRUST EIN: 38-2069753-096



### STATEMENT AS OF JUNE30, 2024 OF THE Blue Cross Complete of Michigan LLC SCHEDULE Y - INFORMATION CONCERNING ACTIVITIES OF INSURER OF A HOLDING COMPANY GROUP





<sup>1</sup> See page 15.2 for additional subsidiaries and affiliates.

<sup>2</sup> Emergient, Inc. owns a 51% stake in Vermont Blue Advantage LLC with the remaining 49% owned by Blue Cross and Blue Shield of Vermont.

<sup>3</sup> Emergient, Inc. owns a 51% stake in Wellmark Advantage Holdings, LLC.

<sup>4</sup> Emergient, Inc. owns a 51% stake in NextBlue, LLC.

<sup>5</sup> Emergient, Inc. owns a 51% stake in WyoBlue, LLC.



## STATEMENT AS OF JUNE30, 2024 OF THE Blue Cross Complete of Michigan LLC SCHEDULE Y - INFORMATION CONCERNING ACTIVITIES OF INSURER OF A HOLDING COMPANY



All entities that do not reflect a particular state name or abbreviation are domiciled in Michigan



# STATEMENT AS OF JUNE30, 2024 OF THE Blue Cross Complete of Michigan LLC SCHEDULE Y – INFORMATION CONCE