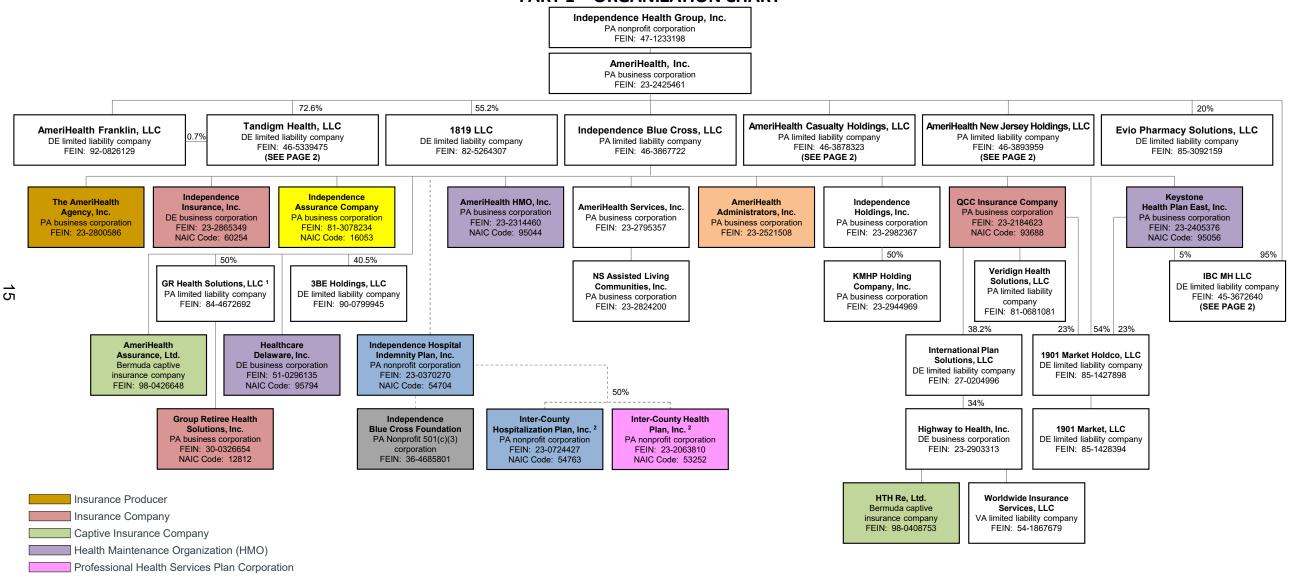

## **QUARTERLY STATEMENT**

AS OF SEPTEMBER 30, 2024 OF THE CONDITION AND AFFAIRS OF THE

AmeriHealth Michigan, Inc.

|                               | 0936 ,                                                                                                                                         | 00936                                                                                                                                                                                                                   | NAIC Company Co                                                                                                                                                       | ode 15104                                                                                                                                      | Employer's                                                                                                                              | ID Number                                                                                                                             | 46-0906893                                                                                                                                                              |
|-------------------------------|------------------------------------------------------------------------------------------------------------------------------------------------|-------------------------------------------------------------------------------------------------------------------------------------------------------------------------------------------------------------------------|-----------------------------------------------------------------------------------------------------------------------------------------------------------------------|------------------------------------------------------------------------------------------------------------------------------------------------|-----------------------------------------------------------------------------------------------------------------------------------------|---------------------------------------------------------------------------------------------------------------------------------------|-------------------------------------------------------------------------------------------------------------------------------------------------------------------------|
| `                             | ent Period)                                                                                                                                    | (Prior Period)  Michigan                                                                                                                                                                                                |                                                                                                                                                                       | Ctate of Damies                                                                                                                                | on Dort of Firth                                                                                                                        | B. A.                                                                                                                                 | iohigan                                                                                                                                                                 |
| Organized under the Laws of   | )T                                                                                                                                             | Micnigan                                                                                                                                                                                                                |                                                                                                                                                                       | •                                                                                                                                              | e or Port of Entry                                                                                                                      | IV                                                                                                                                    | ichigan                                                                                                                                                                 |
| Country of Domicile           |                                                                                                                                                |                                                                                                                                                                                                                         |                                                                                                                                                                       | United States                                                                                                                                  |                                                                                                                                         |                                                                                                                                       |                                                                                                                                                                         |
| Licensed as business type:    |                                                                                                                                                | ent & Health [ ]                                                                                                                                                                                                        |                                                                                                                                                                       |                                                                                                                                                |                                                                                                                                         |                                                                                                                                       | ce or Indemnity [ ]                                                                                                                                                     |
|                               |                                                                                                                                                | vice Corporation [ ]                                                                                                                                                                                                    | Vision Service                                                                                                                                                        | Corporation [ ]                                                                                                                                | Health Maintenan                                                                                                                        | 0                                                                                                                                     |                                                                                                                                                                         |
| Incorporated/Organized        | Other [ ]                                                                                                                                      | 8/15/2012                                                                                                                                                                                                               | Commence                                                                                                                                                              | d Rusiness                                                                                                                                     | Is HMO Federally                                                                                                                        | Qualified ? Yes<br>04/17/2013                                                                                                         |                                                                                                                                                                         |
| Statutory Home Office         |                                                                                                                                                | 4000 Town Center                                                                                                                                                                                                        |                                                                                                                                                                       | d Busiliess                                                                                                                                    | Southfie                                                                                                                                | eld, MI, US 480                                                                                                                       |                                                                                                                                                                         |
| otatatory monito office       |                                                                                                                                                | (Street and Nu                                                                                                                                                                                                          |                                                                                                                                                                       |                                                                                                                                                |                                                                                                                                         | State, Country and Z                                                                                                                  |                                                                                                                                                                         |
| Main Administrative Office    |                                                                                                                                                | 200 Stevens Drive                                                                                                                                                                                                       |                                                                                                                                                                       |                                                                                                                                                | a, PA, US 19113                                                                                                                         |                                                                                                                                       | 215-937-8000                                                                                                                                                            |
| Mail Addraga                  | 4000 To                                                                                                                                        | (Street and Number)                                                                                                                                                                                                     | 00                                                                                                                                                                    | (City or Town, State                                                                                                                           |                                                                                                                                         | ,                                                                                                                                     | ode) (Telephone Number)                                                                                                                                                 |
| Mail Address                  | 4000 TO                                                                                                                                        | wn Center, Suite 130<br>and Number or P.O. Box)                                                                                                                                                                         | <del>, , , , , , , , , , , , , , , , , , , </del>                                                                                                                     |                                                                                                                                                | (City or Town, State, 0                                                                                                                 | MI, US 48075 Country and Zip Cod                                                                                                      | de)                                                                                                                                                                     |
| Primary Location of Books ar  |                                                                                                                                                |                                                                                                                                                                                                                         | vens Drive                                                                                                                                                            |                                                                                                                                                | Iphia, PA, US 1911                                                                                                                      | 3                                                                                                                                     | 215-937-8000                                                                                                                                                            |
|                               | _                                                                                                                                              |                                                                                                                                                                                                                         | nd Number)                                                                                                                                                            | (City or Town                                                                                                                                  | , State, Country and Zip C                                                                                                              | Code) (Area C                                                                                                                         | ode) (Telephone Number)                                                                                                                                                 |
| Internet Web Site Address     |                                                                                                                                                |                                                                                                                                                                                                                         |                                                                                                                                                                       | rihealthcaritasvipo                                                                                                                            |                                                                                                                                         |                                                                                                                                       |                                                                                                                                                                         |
| Statutory Statement Contact   |                                                                                                                                                | Oumou So                                                                                                                                                                                                                | DW .                                                                                                                                                                  |                                                                                                                                                |                                                                                                                                         | 258-4587                                                                                                                              | anaion)                                                                                                                                                                 |
| osow@a                        | amerihealthc                                                                                                                                   | (Name)<br>aritas.com                                                                                                                                                                                                    |                                                                                                                                                                       |                                                                                                                                                | (Area Code) (Telep<br>855-822-94                                                                                                        | phone Number) (Exte                                                                                                                   | ension)                                                                                                                                                                 |
|                               | (E-Mail Address                                                                                                                                |                                                                                                                                                                                                                         |                                                                                                                                                                       |                                                                                                                                                | (FAX Number                                                                                                                             |                                                                                                                                       | _                                                                                                                                                                       |
|                               |                                                                                                                                                |                                                                                                                                                                                                                         | OFFICE                                                                                                                                                                | RS                                                                                                                                             |                                                                                                                                         |                                                                                                                                       |                                                                                                                                                                         |
| Name                          |                                                                                                                                                | Title                                                                                                                                                                                                                   |                                                                                                                                                                       | Name                                                                                                                                           | е                                                                                                                                       |                                                                                                                                       | Title                                                                                                                                                                   |
| Pamela Ann Schmidt            | ,                                                                                                                                              | Treasure                                                                                                                                                                                                                | <u> </u>                                                                                                                                                              | Robert M. K                                                                                                                                    | essler #,                                                                                                                               | Se                                                                                                                                    | ecretary                                                                                                                                                                |
| Robert James Kolodgy          | <u>/</u>                                                                                                                                       | President                                                                                                                                                                                                               | <u> </u>                                                                                                                                                              |                                                                                                                                                |                                                                                                                                         |                                                                                                                                       |                                                                                                                                                                         |
| Robert James Kolodgy          | <u>/</u>                                                                                                                                       | DIRE<br>Kathy Combs V                                                                                                                                                                                                   | ECTORS OR                                                                                                                                                             | TRUSTEES                                                                                                                                       | <u> </u>                                                                                                                                |                                                                                                                                       |                                                                                                                                                                         |
| State of                      | ty being duly s<br>assets were t<br>ted exhibits, s<br>of the said repo<br>with the NAIC<br>regulations re<br>ly. Furthermor<br>copy (except f | sworn, each depose an<br>the absolute property of<br>chedules and explanat<br>orting entity as of the re<br>Annual Statement Inst<br>equire differences in re-<br>te, the scope of this att<br>or formatting difference | d say that they are the the said reporting entions therein contained eporting period stated ructions and Accountine porting not related to estation by the describer. | ty, free and clear fro,<br>annexed or referre<br>above, and of its inc<br>and Practices and Pr<br>accounting practice<br>and officers also inc | om any liens or claims and to, is a full and true come and deductions cocedures manual excess and procedures, a cludes the related corr | thereon, except as<br>e statement of all<br>therefrom for the<br>cept to the extent<br>according to the bases<br>responding electrons | is herein stated, and that<br>the assets and liabilities<br>period ended, and have<br>that: (1) state law may<br>best of their information<br>onic filing with the NAIC |
| Pamela Ann S                  | chmidt                                                                                                                                         |                                                                                                                                                                                                                         | Robert M. Ke                                                                                                                                                          | essler                                                                                                                                         |                                                                                                                                         | Robert James                                                                                                                          | Kolodgy                                                                                                                                                                 |
| Treasure                      | er                                                                                                                                             |                                                                                                                                                                                                                         | Secretar                                                                                                                                                              | •                                                                                                                                              |                                                                                                                                         | Preside                                                                                                                               |                                                                                                                                                                         |
|                               |                                                                                                                                                |                                                                                                                                                                                                                         |                                                                                                                                                                       | a                                                                                                                                              | a. Is this an original                                                                                                                  | filing?                                                                                                                               | Yes [ X ] No [ ]                                                                                                                                                        |
| Subscribed and sworn today of |                                                                                                                                                | is<br>nber, 2024                                                                                                                                                                                                        |                                                                                                                                                                       | t                                                                                                                                              | o. If no:  1. State the amen 2. Date filed 3. Number of page                                                                            |                                                                                                                                       |                                                                                                                                                                         |