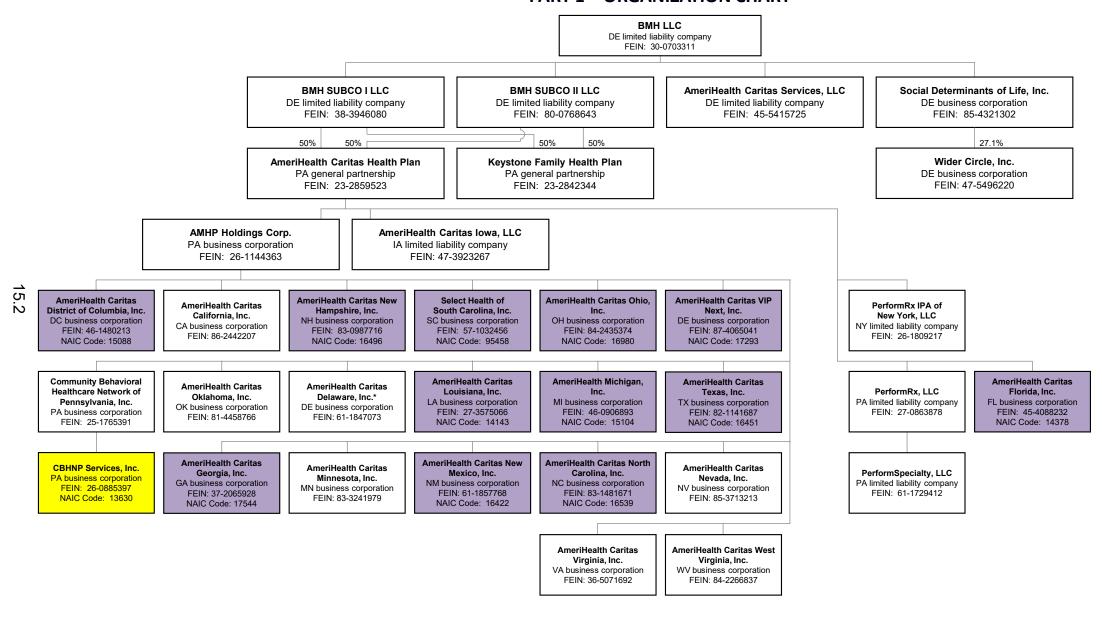

## **QUARTERLY STATEMENT**

AS OF SEPTEMBER 30, 2024 OF THE CONDITION AND AFFAIRS OF THE

AmeriHealth Michigan, Inc.

|                               | 0936 ,                                                                                                                                         | 00936                                                                                                                                                                                                                   | NAIC Company Co                                                                                                                                                       | ode 15104                                                                                                                                      | Employer's                                                                                                                              | ID Number                                                                                                                             | 46-0906893                                                                                                                                                              |
|-------------------------------|------------------------------------------------------------------------------------------------------------------------------------------------|-------------------------------------------------------------------------------------------------------------------------------------------------------------------------------------------------------------------------|-----------------------------------------------------------------------------------------------------------------------------------------------------------------------|------------------------------------------------------------------------------------------------------------------------------------------------|-----------------------------------------------------------------------------------------------------------------------------------------|---------------------------------------------------------------------------------------------------------------------------------------|-------------------------------------------------------------------------------------------------------------------------------------------------------------------------|
| `                             | ent Period)                                                                                                                                    | (Prior Period)  Michigan                                                                                                                                                                                                |                                                                                                                                                                       | Ctate of Damies                                                                                                                                | on Dort of Firth                                                                                                                        | B. A.                                                                                                                                 | iohigan                                                                                                                                                                 |
| Organized under the Laws of   | )T                                                                                                                                             | Micnigan                                                                                                                                                                                                                |                                                                                                                                                                       | •                                                                                                                                              | e or Port of Entry                                                                                                                      | IV                                                                                                                                    | ichigan                                                                                                                                                                 |
| Country of Domicile           |                                                                                                                                                |                                                                                                                                                                                                                         |                                                                                                                                                                       | United States                                                                                                                                  |                                                                                                                                         |                                                                                                                                       |                                                                                                                                                                         |
| Licensed as business type:    |                                                                                                                                                | ent & Health [ ]                                                                                                                                                                                                        |                                                                                                                                                                       |                                                                                                                                                |                                                                                                                                         |                                                                                                                                       | ce or Indemnity [ ]                                                                                                                                                     |
|                               |                                                                                                                                                | vice Corporation [ ]                                                                                                                                                                                                    | Vision Service                                                                                                                                                        | Corporation [ ]                                                                                                                                | Health Maintenan                                                                                                                        | 0                                                                                                                                     |                                                                                                                                                                         |
| Incorporated/Organized        | Other [ ]                                                                                                                                      | 8/15/2012                                                                                                                                                                                                               | Commence                                                                                                                                                              | d Rusiness                                                                                                                                     | Is HMO Federally                                                                                                                        | Qualified ? Yes<br>04/17/2013                                                                                                         |                                                                                                                                                                         |
| Statutory Home Office         |                                                                                                                                                | 4000 Town Center                                                                                                                                                                                                        |                                                                                                                                                                       | d Busiliess                                                                                                                                    | Southfie                                                                                                                                | eld, MI, US 480                                                                                                                       |                                                                                                                                                                         |
| otatatory monito office       |                                                                                                                                                | (Street and Nu                                                                                                                                                                                                          |                                                                                                                                                                       |                                                                                                                                                |                                                                                                                                         | State, Country and Z                                                                                                                  |                                                                                                                                                                         |
| Main Administrative Office    |                                                                                                                                                | 200 Stevens Drive                                                                                                                                                                                                       |                                                                                                                                                                       |                                                                                                                                                | a, PA, US 19113                                                                                                                         |                                                                                                                                       | 215-937-8000                                                                                                                                                            |
| Mail Addraga                  | 4000 To                                                                                                                                        | (Street and Number)                                                                                                                                                                                                     | 00                                                                                                                                                                    | (City or Town, State                                                                                                                           |                                                                                                                                         | ,                                                                                                                                     | ode) (Telephone Number)                                                                                                                                                 |
| Mail Address                  | 4000 TO                                                                                                                                        | wn Center, Suite 130<br>and Number or P.O. Box)                                                                                                                                                                         | <del>, , , , , , , , , , , , , , , , , , , </del>                                                                                                                     |                                                                                                                                                | (City or Town, State, 0                                                                                                                 | MI, US 48075 Country and Zip Cod                                                                                                      | de)                                                                                                                                                                     |
| Primary Location of Books ar  |                                                                                                                                                |                                                                                                                                                                                                                         | vens Drive                                                                                                                                                            |                                                                                                                                                | Iphia, PA, US 1911                                                                                                                      | 3                                                                                                                                     | 215-937-8000                                                                                                                                                            |
|                               | _                                                                                                                                              |                                                                                                                                                                                                                         | nd Number)                                                                                                                                                            | (City or Town                                                                                                                                  | , State, Country and Zip C                                                                                                              | Code) (Area C                                                                                                                         | ode) (Telephone Number)                                                                                                                                                 |
| Internet Web Site Address     |                                                                                                                                                |                                                                                                                                                                                                                         |                                                                                                                                                                       | rihealthcaritasvipo                                                                                                                            |                                                                                                                                         |                                                                                                                                       |                                                                                                                                                                         |
| Statutory Statement Contact   |                                                                                                                                                | Oumou So                                                                                                                                                                                                                | DW .                                                                                                                                                                  |                                                                                                                                                |                                                                                                                                         | 258-4587                                                                                                                              | anaion)                                                                                                                                                                 |
| osow@a                        | amerihealthc                                                                                                                                   | (Name)<br>aritas.com                                                                                                                                                                                                    |                                                                                                                                                                       |                                                                                                                                                | (Area Code) (Telep<br>855-822-94                                                                                                        | phone Number) (Exte                                                                                                                   | ension)                                                                                                                                                                 |
|                               | (E-Mail Address                                                                                                                                |                                                                                                                                                                                                                         |                                                                                                                                                                       |                                                                                                                                                | (FAX Number                                                                                                                             |                                                                                                                                       | _                                                                                                                                                                       |
|                               |                                                                                                                                                |                                                                                                                                                                                                                         | OFFICE                                                                                                                                                                | RS                                                                                                                                             |                                                                                                                                         |                                                                                                                                       |                                                                                                                                                                         |
| Name                          |                                                                                                                                                | Title                                                                                                                                                                                                                   |                                                                                                                                                                       | Name                                                                                                                                           | е                                                                                                                                       |                                                                                                                                       | Title                                                                                                                                                                   |
| Pamela Ann Schmidt            | ,                                                                                                                                              | Treasure                                                                                                                                                                                                                | <u> </u>                                                                                                                                                              | Robert M. K                                                                                                                                    | essler #,                                                                                                                               | Se                                                                                                                                    | ecretary                                                                                                                                                                |
| Robert James Kolodgy          | <u>/</u>                                                                                                                                       | President                                                                                                                                                                                                               | <u> </u>                                                                                                                                                              |                                                                                                                                                |                                                                                                                                         |                                                                                                                                       |                                                                                                                                                                         |
| Robert James Kolodgy          | <u>/</u>                                                                                                                                       | DIRE<br>Kathy Combs V                                                                                                                                                                                                   | ECTORS OR                                                                                                                                                             | TRUSTEES                                                                                                                                       | <u> </u>                                                                                                                                |                                                                                                                                       |                                                                                                                                                                         |
| State of                      | ty being duly s<br>assets were t<br>ted exhibits, s<br>of the said repo<br>with the NAIC<br>regulations re<br>ly. Furthermor<br>copy (except f | sworn, each depose an<br>the absolute property of<br>chedules and explanat<br>orting entity as of the re<br>Annual Statement Inst<br>equire differences in re-<br>te, the scope of this att<br>or formatting difference | d say that they are the the said reporting entions therein contained eporting period stated ructions and Accountine porting not related to estation by the describer. | ty, free and clear fro,<br>annexed or referre<br>above, and of its inc<br>and Practices and Pr<br>accounting practice<br>and officers also inc | om any liens or claims and to, is a full and true come and deductions cocedures manual excess and procedures, a cludes the related corr | thereon, except as<br>e statement of all<br>therefrom for the<br>cept to the extent<br>according to the bases<br>responding electrons | is herein stated, and that<br>the assets and liabilities<br>period ended, and have<br>that: (1) state law may<br>best of their information<br>onic filing with the NAIC |
| Pamela Ann S                  | chmidt                                                                                                                                         |                                                                                                                                                                                                                         | Robert M. Ke                                                                                                                                                          | essler                                                                                                                                         |                                                                                                                                         | Robert James                                                                                                                          | Kolodgy                                                                                                                                                                 |
| Treasure                      | er                                                                                                                                             |                                                                                                                                                                                                                         | Secretar                                                                                                                                                              | •                                                                                                                                              |                                                                                                                                         | Preside                                                                                                                               |                                                                                                                                                                         |
|                               |                                                                                                                                                |                                                                                                                                                                                                                         |                                                                                                                                                                       | a                                                                                                                                              | a. Is this an original                                                                                                                  | filing?                                                                                                                               | Yes [ X ] No [ ]                                                                                                                                                        |
| Subscribed and sworn today of |                                                                                                                                                | is<br>nber, 2024                                                                                                                                                                                                        |                                                                                                                                                                       | t                                                                                                                                              | o. If no:  1. State the amen 2. Date filed 3. Number of page                                                                            |                                                                                                                                       |                                                                                                                                                                         |