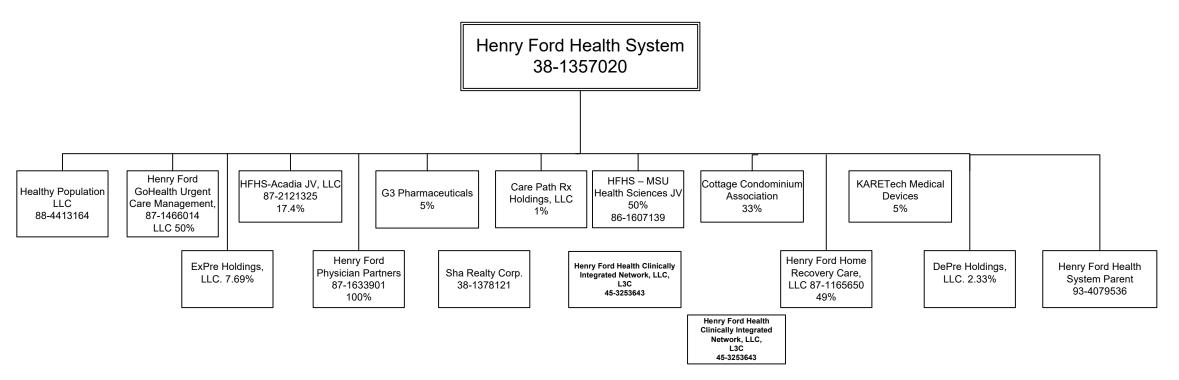

ES OF INSURER MEMBERS OF A HOLDING COMPANY GROUP PART 1 – ORGANIZATIONAL CHART



## STATEMENT AS OF SEPTEMBER 30, 2024 OF THE HAP CareSource SCHEDULE Y – INFORMATION CONCERNING ACTIVITIES OF INSURER MEMBERS OF A HOLDING COMPANY GROUP PART 1 – ORGANIZATIONAL CHART



#### Legend:

- (1) Represents a business unit under Henry Ford Health System's Tax ID #
- (2) Henry Ford Allegiance Health Group became part of Henry Ford Health System effective April 1, 2016 and includes multiple entities including W.A. Foote Memorial Hospital d/b/a Henry Ford Allegiance Health. A separate organizational chart is attached.

## STATEMENT AS OF SEPTEMBER 30, 2024 OF THE HAP CareSource SCHEDULE Y – INFORMATION CONCERNING ACTIVITIES OF INSURER MEMBERS OF A HOLDING COMPANY GROUP PART 1 – ORGANIZATIONAL CHART





#### 16

## SCHEDULE Y PART 1A – DETAIL OF INSURANCE HOLDING COMPANY SYSTEM

|       | -                                  |                 |                     |         |      |                             | T -                                                          |             |                 | 1                                     | T                                |                            |                                       |                  |    |
|-------|------------------------------------|-----------------|---------------------|---------|------|-----------------------------|--------------------------------------------------------------|-------------|-----------------|---------------------------------------|----------------------------------|---------------------