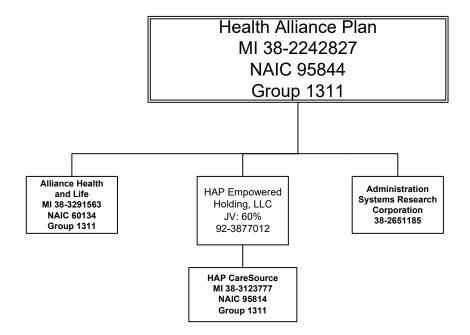

..0 .201,868,969 60. Reporting entity contributions for Employee Benefit Plans. XXX Total (Direct Business) 61 0 93.842.742 0 0 201.868.969 XXX 108.026.227 0 0 **DETAILS OF WRITE-INS** 58001. XXX 58002. XXX 58003. XXX 58998. Summary of remaining write-ins for Line 58 from overflow page... XXX. .0 .0

(a) Active Status Counts 

0

0

0

0

0

0

0

0

XXX

58999. Totals (Lines 58001 through 58003

plus 58998) (Line 58 above)

## STATEMENT AS OF SEPTEMBER 30, 2024 OF THE HAP CareSource SCHEDULE Y – INFORMATION CONCERNING ACTIVITIES OF INSURER MEMBERS OF A HOLDING COMPANY GROUP PART 1 – ORGANIZATIONAL CHART



## STATEMENT AS OF SEPTEMBER 30, 2024 OF THE HAP CareSource SCHEDULE Y – INFORMATION CONCERNING ACTIVITIES OF INSURER MEMBERS OF A HOLDING COMPANY GROUP PART 1 – ORGANIZATIONAL CHART



#### Legend:

- (1) Represents a business unit under Henry Ford Health System's Tax ID #
- (2) Henry Ford Allegiance Health Group became part of Henry Ford Health System effective April 1, 2016 and includes multiple entities including W.A. Foote Memorial Hospital d/b/a Henry Ford Allegiance Health. A separate organizational chart is attached.

## STATEMENT AS OF SEPTEMBER 30, 2024 OF THE HAP CareSource SCHEDULE Y – INFORMATION CONCERNING ACTIVITIES OF INSURER MEMBERS OF A HOLDING COMPANY GROUP PART 1 – ORGANIZATIONAL CHART





#### 16

## SCHEDULE Y PART 1A – DETAIL OF INSURANCE HOLDING COMPANY SYSTEM

|       | -                                  |                 |                     |         |      |                             | T -