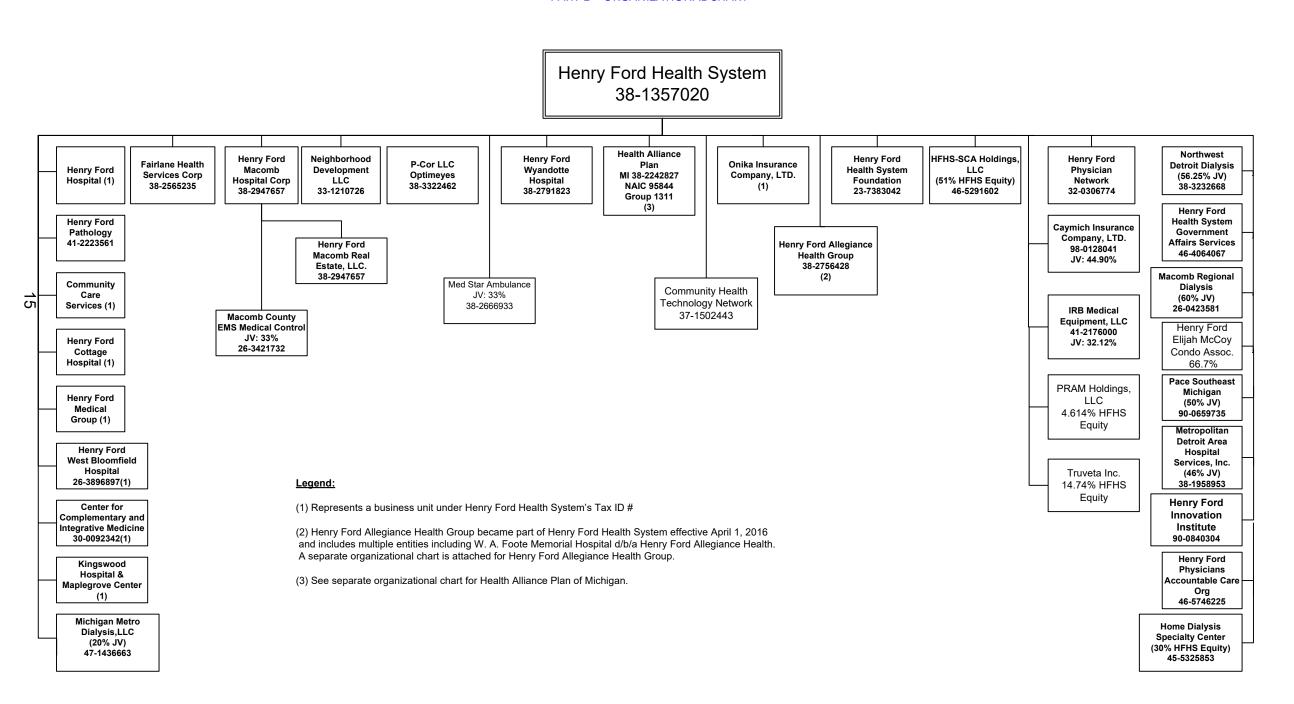

U.S. Virgin Islands .. VI .0 MP. 56. Northern Mariana Islands ...... N. 57. Canada ... CAN .N. ..0 58. Aggregate other alien ..... XXX. 59. Subtotal.... XXX. .93,842,742 ..108,026,227 .0 ..0 .201,868,969 60. Reporting entity contributions for Employee Benefit Plans. XXX Total (Direct Business) 61 0 93.842.742 0 0 201.868.969 XXX 108.026.227 0 0 **DETAILS OF WRITE-INS** 58001. XXX 58002. XXX 58003. XXX 58998. Summary of remaining write-ins for Line 58 from overflow page... XXX. .0 .0

(a) Active Status Counts 

0

0

0

0

0

0

0

0

XXX

58999. Totals (Lines 58001 through 58003

plus 58998) (Line 58 above)

## STATEMENT AS OF SEPTEMBER 30, 2024 OF THE HAP CareSource SCHEDULE Y – INFORMATION CONCERNING ACTIVITIES OF INSURER MEMBERS OF A HOLDING COMPANY GROUP PART 1 – ORGANIZATIONAL CHART



## STATEMENT AS OF SEPTEMBER 30, 2024 OF THE HAP CareSource SCHEDULE Y – INFORMATION CONCERNING ACTIVITIES OF INSURER MEMBERS OF A HOLDING COMPANY GROUP PART 1 – ORGANIZATIONAL CHART



#### Legend:

- (1) Represents a business unit under Henry Ford Health System's Tax ID #
- (2) Henry Ford Allegiance Health Group became part of Henry Ford Health System effective April 1, 2016 and includes multiple entities including W.A. Foote Memorial Hospital d/b/a Henry Ford Allegiance Health. A separate organizational chart is attached.

## STATEMENT AS OF SEPTEMBER 30, 2024 OF THE HAP CareSource SCHEDULE Y – INFORMATION CONCERNING ACTIVITIES OF INSURER MEMBERS OF A HOLDING COMPANY GROUP PART 1 – ORGANIZATIONAL CHART





#### 16

## SCHEDULE Y PART 1A – DETAIL OF INSURANCE HOLDING COMPANY SYSTEM

|