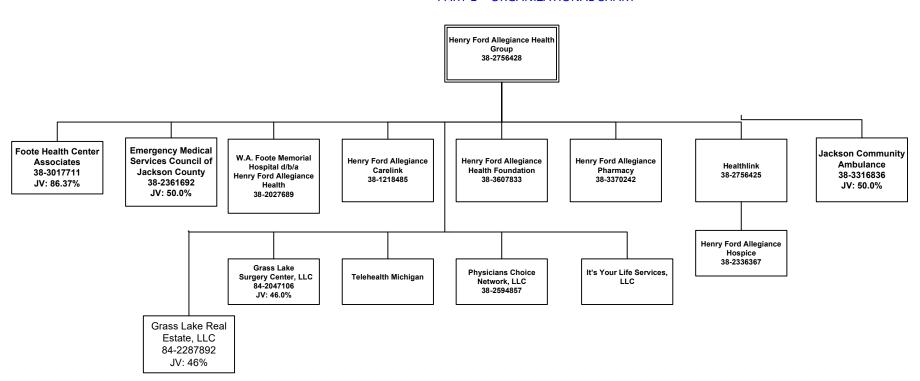

TIES OF INSURER MEMBERS OF A HOLDING COMPANY GROUP PART 1 – ORGANIZATIONAL CHART



## STATEMENT AS OF SEPTEMBER 30, 2024 OF THE HAP CareSource SCHEDULE Y – INFORMATION CONCERNING ACTIVITIES OF INSURER MEMBERS OF A HOLDING COMPANY GROUP PART 1 – ORGANIZATIONAL CHART



#### Legend:

- (1) Represents a business unit under Henry Ford Health System's Tax ID #
- (2) Henry Ford Allegiance Health Group became part of Henry Ford Health System effective April 1, 2016 and includes multiple entities including W.A. Foote Memorial Hospital d/b/a Henry Ford Allegiance Health. A separate organizational chart is attached.

## STATEMENT AS OF SEPTEMBER 30, 2024 OF THE HAP CareSource SCHEDULE Y – INFORMATION CONCERNING ACTIVITIES OF INSURER MEMBERS OF A HOLDING COMPANY GROUP PART 1 – ORGANIZATIONAL CHART





#### 16

## SCHEDULE Y PART 1A – DETAIL OF INSURANCE HOLDING COMPANY SYSTEM

|       | -                                  |                 |                     |         |      |                             | T -                                                          |             |                 | 1                                     | T                                |                            |                                       |                  |    |
|-------|------------------------------------|-----------------|---------------------|---------|------|-----------------------------|--------------------------------------------------------------|-------------|-----------------|---------------------------------------|----------------------------------|-------------------