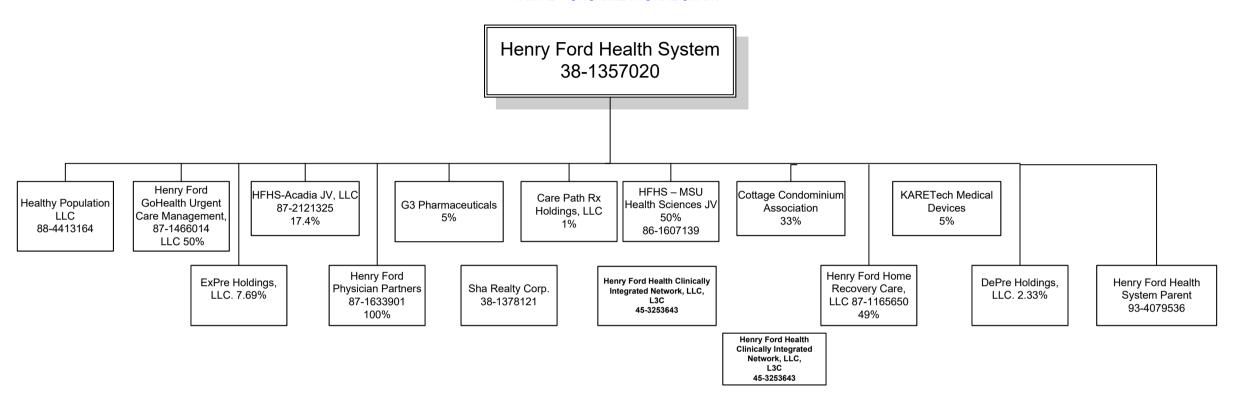

COMPANY GROUP PART 1 – ORGANIZATIONAL CHART



# STATEMENT AS OF SEPTEMBER 30, 2024 OF THE Health Alliance Plan of Michigan SCHEDULE Y – INFORMATION CONCERNING ACTIVITIES OF INSURER MEMBERS OF A HOLDING COMPANY GROUP PART 1 – ORGANIZATIONAL CHART



#### Legend:

- (1) Represents a business unit under Henry Ford Health System's Tax ID #
- (2) Henry Ford Allegiance Health Group became part of Henry Ford Health System effective April 1, 2016 and includes multiple entities including W.A. Foote Memorial Hospital d/b/a Henry Ford Allegiance Health. A separate organizational chart is attached.

# STATEMENT AS OF SEPTEMBER 30, 2024 OF THE Health Alliance Plan of Michigan SCHEDULE Y – INFORMATION CONCERNING ACTIVITIES OF INSURER MEMBERS OF A HOLDING COMPANY GROUP PART 1 – ORGANIZATIONAL CHART





# SCHEDULE Y PART 1A – DETAIL OF INSURANCE HOLDING COMPANY SYSTEM

| 1        | 2                                  | 3               | 4            | 5       | 6   | 7<br>Name of<br>Securities  | 8                                                                 | 9           | 10              | 11                                                  | 12<br>Type of Control<br>(Ownership, | 13                   | 14                    | 15                  | 16 |
|----------|------------------------------------|-----------------|--------------|---------|-----|-----------------------------|-------------------------------------------------------------------|-------------|-----------------|-----------------------------------------------------|--------------------------------------|--------------