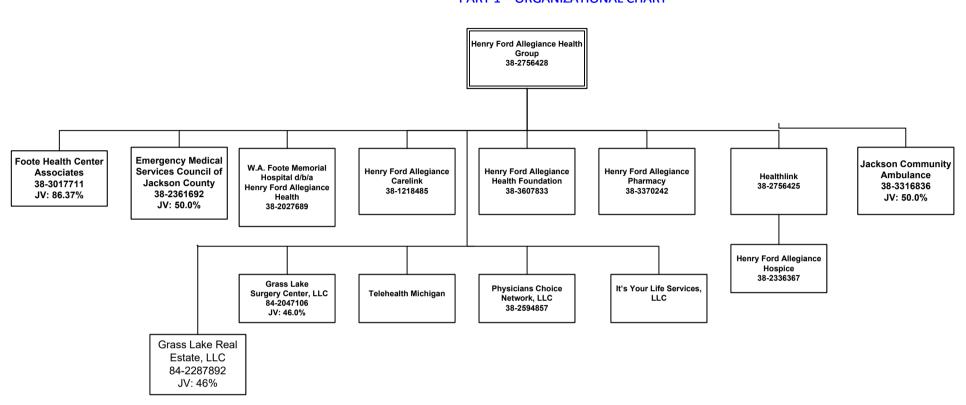

NG COMPANY GROUP PART 1 – ORGANIZATIONAL CHART



# STATEMENT AS OF SEPTEMBER 30, 2024 OF THE Health Alliance Plan of Michigan SCHEDULE Y – INFORMATION CONCERNING ACTIVITIES OF INSURER MEMBERS OF A HOLDING COMPANY GROUP PART 1 – ORGANIZATIONAL CHART



#### Legend:

- (1) Represents a business unit under Henry Ford Health System's Tax ID #
- (2) Henry Ford Allegiance Health Group became part of Henry Ford Health System effective April 1, 2016 and includes multiple entities including W.A. Foote Memorial Hospital d/b/a Henry Ford Allegiance Health. A separate organizational chart is attached.

# STATEMENT AS OF SEPTEMBER 30, 2024 OF THE Health Alliance Plan of Michigan SCHEDULE Y – INFORMATION CONCERNING ACTIVITIES OF INSURER MEMBERS OF A HOLDING COMPANY GROUP PART 1 – ORGANIZATIONAL CHART





# SCHEDULE Y PART 1A – DETAIL OF INSURANCE HOLDING COMPANY SYSTEM

| 1        | 2                                  | 3               | 4            | 5       | 6   | 7<br>Name of<br>Securities  | 8                                                                 | 9           | 10              | 11                                                  | 12<br>Type of Control<br>(Ownership, | 13                   | 14                    | 15                  | 16 |
|----------|------------------------------------|-----------------|--------------|---------|-----|-----------------------------|-------------------------------------------------------------------|-------------|-----------------|-----------------------------------------------------|--------------------------------------|------------