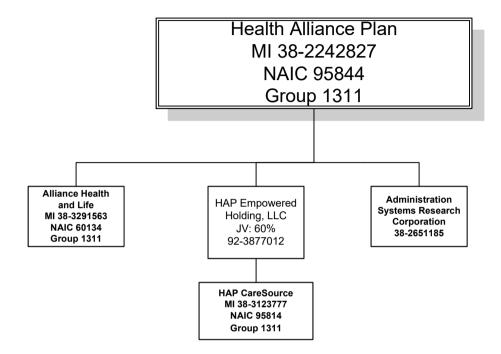

|
| (a) Act | ive Status Counts                                       |    |                      |                                  |                         |                       |                |                                        |                                       |                                   |                                 |                           |

# STATEMENT AS OF SEPTEMBER 30, 2024 OF THE Health Alliance Plan of Michigan SCHEDULE Y – INFORMATION CONCERNING ACTIVITIES OF INSURER MEMBERS OF A HOLDING COMPANY GROUP PART 1 – ORGANIZATIONAL CHART



# STATEMENT AS OF SEPTEMBER 30, 2024 OF THE Health Alliance Plan of Michigan SCHEDULE Y – INFORMATION CONCERNING ACTIVITIES OF INSURER MEMBERS OF A HOLDING COMPANY GROUP PART 1 – ORGANIZATIONAL CHART



#### Legend:

- (1) Represents a business unit under Henry Ford Health System's Tax ID #
- (2) Henry Ford Allegiance Health Group became part of Henry Ford Health System effective April 1, 2016 and includes multiple entities including W.A. Foote Memorial Hospital d/b/a Henry Ford Allegiance Health. A separate organizational chart is attached.

# STATEMENT AS OF SEPTEMBER 30, 2024 OF THE Health Alliance Plan of Michigan SCHEDULE Y – INFORMATION CONCERNING ACTIVITIES OF INSURER MEMBERS OF A HOLDING COMPANY GROUP PART 1 – ORGANIZATIONAL CHART





# SCHEDULE Y PART 1A – DETAIL OF INSURANCE HOLDING COMPANY SYSTEM

| 1        | 2                                  | 3               | 4            | 5       | 6   | 7<br>Name of<br>Securities  | 8