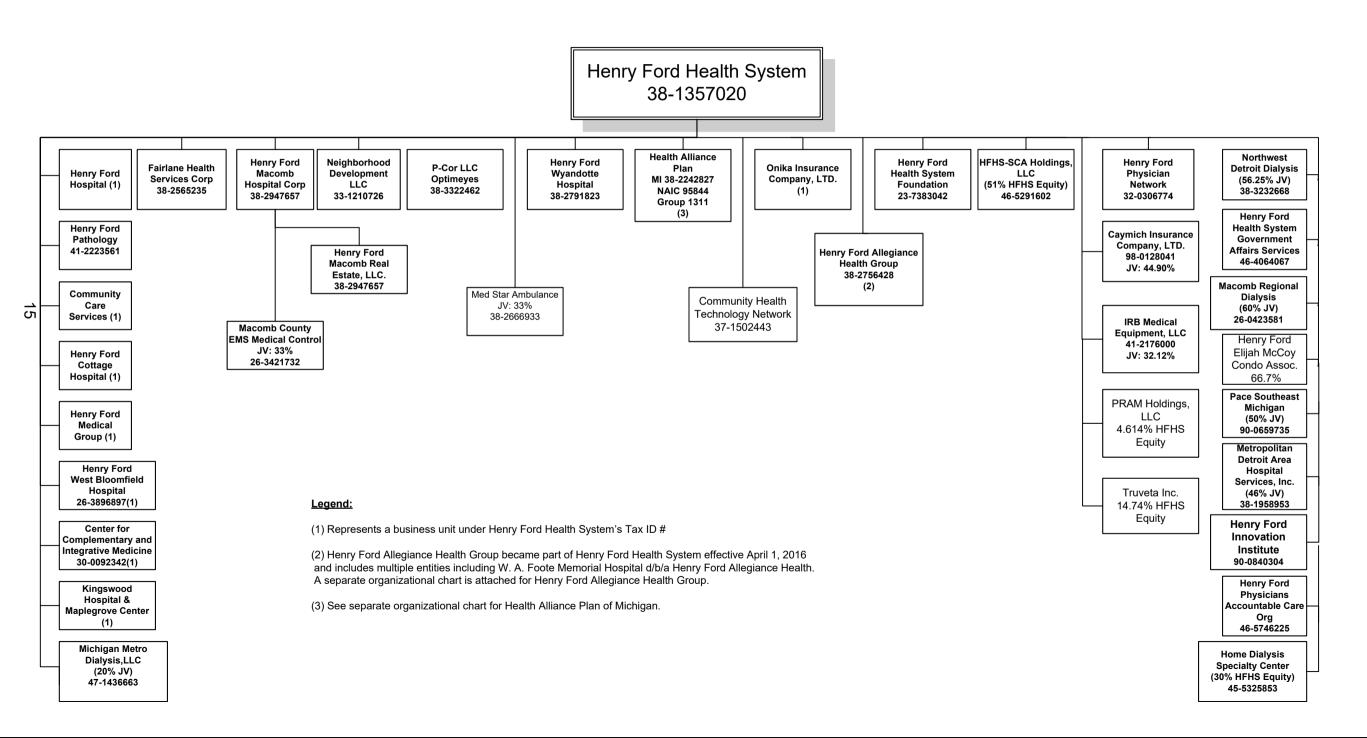

| 0              | 0                                      | 0                                     | 0                                 | 0                               | 0                         |
| (a) Act | ive Status Counts                                       |    |                      |                                  |                         |                       |                |                                        |                                       |                                   |                                 |                           |

# STATEMENT AS OF SEPTEMBER 30, 2024 OF THE Health Alliance Plan of Michigan SCHEDULE Y – INFORMATION CONCERNING ACTIVITIES OF INSURER MEMBERS OF A HOLDING COMPANY GROUP PART 1 – ORGANIZATIONAL CHART



# STATEMENT AS OF SEPTEMBER 30, 2024 OF THE Health Alliance Plan of Michigan SCHEDULE Y – INFORMATION CONCERNING ACTIVITIES OF INSURER MEMBERS OF A HOLDING COMPANY GROUP PART 1 – ORGANIZATIONAL CHART



#### Legend:

- (1) Represents a business unit under Henry Ford Health System's Tax ID #
- (2) Henry Ford Allegiance Health Group became part of Henry Ford Health System effective April 1, 2016 and includes multiple entities including W.A. Foote Memorial Hospital d/b/a Henry Ford Allegiance Health. A separate organizational chart is attached.

# STATEMENT AS OF SEPTEMBER 30, 2024 OF THE Health Alliance Plan of Michigan SCHEDULE Y – INFORMATION CONCERNING ACTIVITIES OF INSURER MEMBERS OF A HOLDING COMPANY GROUP PART 1 – ORGANIZATIONAL CHART





# SCHEDULE Y PART 1A – DETAIL OF INSURANCE H