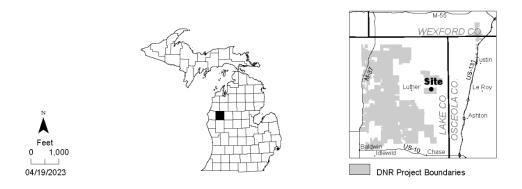

### MEMORANDUM TO THE DIRECTOR

Information: Natural Resources Commission

Transaction: Gift of Land

Cadillac Management Unit - Lake County

Land Transaction Case #20230062

Gift: 80 acres

PA 240 of 2018: PILT Estimate: \$85.00

This parcel is south of the Mason-Arenac county line and will result in

an increase of 80 acres of DNR-managed lands.

Description: Lake County, Ellsworth Township, T19N, R11W

Section 15: The N 1/2 of the NW 1/4.

Donor: Estate of Wayne W. Wolf, Western Springs, IL

Authority: Natural Resources and Environmental Protection Act, 1994 PA 451, as

amended.

Notice: This item will appear on the Department of Natural Resources

(Department) May 30, 2023, calendar and is eligible for approval on

June 6, 2023.

Comments: The offered land is bordered by state-owned land on three sides.

Acquisition will allow for increased timber management, wildlife habitat,

and public recreation.

Mineral rights will be conveyed.

Recommendation: 1. That the gift be accepted with appreciation.

2. That the offered land be dedicated as part of the Cadillac

Management Unit.

3. That the remaining 2023 ad valorum taxes be paid for by the State