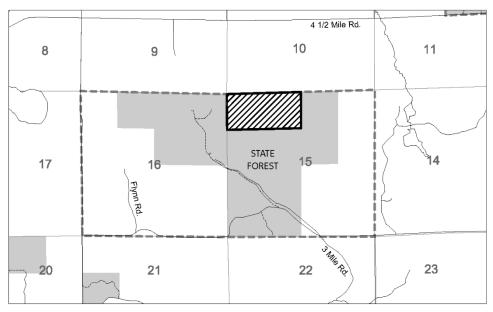

### MEMORANDUM TO THE DIRECTOR

Information: Natural Resources Commission

Transaction: Gift of Land

Cadillac Management Unit - Lake County

Land Transaction Case #20230062

Gift: 80 acres

PA 240 of 2018: PILT Estimate: \$85.00

This parcel is south of the Mason-Arenac county line and will result in

an increase of 80 acres of DNR-managed lands.

Description: Lake County, Ellsworth Township, T19N, R11W

Section 15: The N 1/2 of the NW 1/4.

Donor: Estate of Wayne W. Wolf, Western Springs, IL

Authority: Natural Resources and Environmental Protection Act, 1994 PA 451, as

amended.

Notice: This item will appear on the Department of Natural Resources

(Department) May 30, 2023, calendar and is eligible for approval on

June 6, 2023.

Comments: The offered land is bordered by state-owned land on three sides.

Acquisition will allow for increased timber management, wildlife habitat,

and public recreation.

Mineral rights will be conveyed.

Recommendation: 1. That the gift be accepted with appreciation.

2. That the offered land be dedicated as part of the Cadillac

Management Unit.

3. That the remaining 2023 ad valorum taxes be paid for by the State