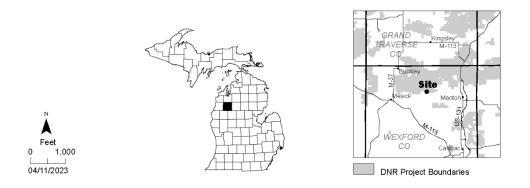

### MEMORANDUM TO THE DIRECTOR

Information: **Natural Resources Commission** 

Transaction: Forest Resources Land Acquisition

Roscommon Management Unit - Ogemaw County

The Meloche Tract

Land Transaction Case #20230025

140 acres Purchase:

Purchase Price: \$290,000.00

**Funding Source:** Land Exchange Facilitation Fund (LEFF)

PA 240 of 2018: PILT Estimate: \$1,670.00

This parcel is north of the Mason-Arenac county line and will result in

an increase of 140 acres of DNR-managed lands.

Description: Ogemaw County, Foster Township, T23N, R01E

> Section 28: The Northwest 1/4 except commencing at the Northwest corner of said Northwest 1/4, thence East on North Section line 775 feet, thence South parallel with the West section line 1120 feet, thence West parallel with said North section line 775 feet to the West section line, thence North on West section line 1120 feet to place of beginning.

webpage at www.michigan.gov/publiclandnotices.

Management

Acquisition of this parcel will allow it to be managed as part of the

Purpose: Roscommon Management Unit. Comments:

The offered land is nearly surrounded by state-owned land. Acquisition will consolidate state ownership and allow for increased timber management, wildlife habitat, and public recreation.