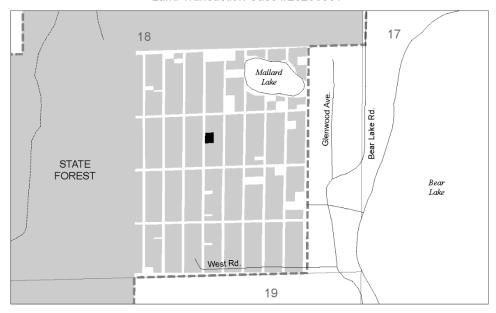

### MEMORANDUM TO THE DIRECTOR

Information: Natural Resources Commission

Transaction: Forest Resources Land Acquisition

Cadillac Management Unit - Wexford County

The Fenton Tract

Land Transaction Case #20230026

Purchase: 40 acres

Purchase Price: \$64,000.00

Funding Source: Land Exchange Facilitation Fund (LEFF)

PA 240 of 2018: PILT Estimate: \$900.00

This parcel is north of the Mason-Arenac county line and will result in

an increase of 40 acres of DNR-managed lands.

Description: Wexford County, Greenwood Township, T24N, R10W

Section 32: The SE 1/4 of the NE 1/4.

Seller: Gregory M. Fenton and Song Hui Fenton Revocable Living Trust,

June 6, 2023.

Management

Purpose:

Acquisition of this parcel will allow it to be managed as part of the

Cadillac Management Unit.

Comments: The offered land is bordered by state land on three sides. Acquisition

will consolidate state ownership and allow for increased timber

management, wildlife habitat, and public recreation.

The seller will convey mineral rights on the offered land.

Recommendation:

- 1. That the acquisition be approved, with payment to be made from the Land Exchange Facilitation Fund (LEFF).
- 2. That this land be dedicated as part of the Cadillac Management Unit.