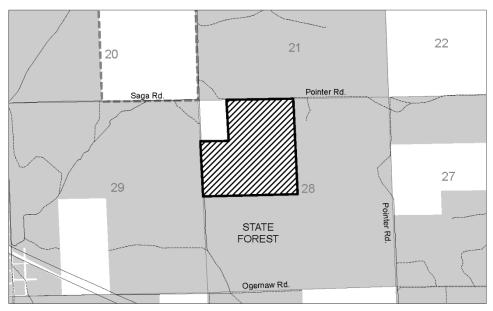

140 acres Purchase:

Purchase Price: \$290,000.00

**Funding Source:** Land Exchange Facilitation Fund (LEFF)

PA 240 of 2018: PILT Estimate: \$1,670.00

This parcel is north of the Mason-Arenac county line and will result in

an increase of 140 acres of DNR-managed lands.

Description: Ogemaw County, Foster Township, T23N, R01E

> Section 28: The Northwest 1/4 except commencing at the Northwest corner of said Northwest 1/4, thence East on North Section line 775 feet, thence South parallel with the West section line 1120 feet, thence West parallel with said North section line 775 feet to the West section line, thence North on West section line 1120 feet to place of beginning.

webpage at www.michigan.gov/publiclandnotices.

Management

Acquisition of this parcel will allow it to be managed as part of the

Purpose: Roscommon Management Unit. Comments:

The offered land is nearly surrounded by state-owned land. Acquisition will consolidate state ownership and allow for increased timber management, wildlife habitat, and public recreation.

### FOREST RESOURCES LAND ACQUISITION

Roscommon Management Unit – Ogemaw County Land Transaction Case #20230025

Section 28, T23N-R01E, Foster Township

Land to be acquired by DNR (140 acres)

State land

--- DNR Project Boundary