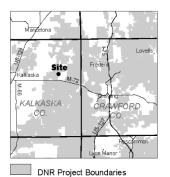

### MEMORANDUM TO THE DIRECTOR

Information: Natural Resources Commission

Subject: LOTS Case Number 20230013

State Land Review Recommendations for:

Cheboygan, Crawford, Eaton, Ingham, Jackson, Kalkaska, Missaukee,

Muskegon, Osceola, Otsego, and Ottawa Counties (Group 7)

In accordance with the 2013 Managed Public Land Strategy, adopted by Public Act 240 of 2013, review of the parcels in Group 7 of the State Land Review has been completed. These recommendations are made for Department of Natural Resources (DNR) managed lands that meet the specified criteria in Cheboygan, Crawford, Eaton, Ingham, Jackson, Kalkaska, Missaukee, Muskegon, Osceola, Otsego, and Ottawa Counties.