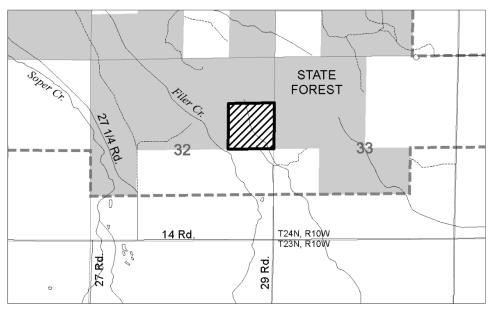

Purchase: 40 acres

Purchase Price: \$64,000.00

Funding Source: Land Exchange Facilitation Fund (LEFF)

PA 240 of 2018: PILT Estimate: \$900.00

This parcel is north of the Mason-Arenac county line and will result in

an increase of 40 acres of DNR-managed lands.

Description: Wexford County, Greenwood Township, T24N, R10W

Section 32: The SE 1/4 of the NE 1/4.

Seller: Gregory M. Fenton and Song Hui Fenton Revocable Living Trust,

June 6, 2023.

Management

Purpose:

Acquisition of this parcel will allow it to be managed as part of the

Cadillac Management Unit.

Comments: The offered land is bordered by state land on three sides. Acquisition

will consolidate state ownership and allow for increased timber

management, wildlife habitat, and public recreation.

The seller will convey mineral rights on the offered land.

Recommendation:

- 1. That the acquisition be approved, with payment to be made from the Land Exchange Facilitation Fund (LEFF).
- 2. That this land be dedicated as part of the Cadillac Management Unit.

### FOREST RESOURCES LAND ACQUISITION

Cadillac Management Unit – Wexford County Land Transaction Case #20230026

Section 32, T24N-R10W, Greenwood Township

Land to be acquired by DNR (40 acres)

State land

-- DNR Project Boundary