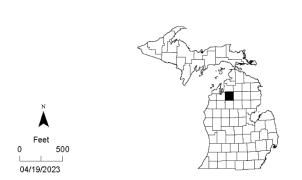

### MEMORANDUM TO THE DIRECTOR

Information: Natural Resources Commission

Transaction: Gift of Land

Traverse City Management Unit - Kalkaska County

Land Transaction Case #20230061

Gift: 1 subdivision lot and 1 fractional subdivision lot

PA 240 of 2018: PILT Estimate: \$0

This parcel is north of the Mason-Arenac county line and will result in

no net gain of DNR-managed lands.

Description: Kalkaska County, Bear Lake Township, T27N, R05W

Section 18: Lot 10 and the North 25 feet of Lot 9, Block 14 of the First

Addition to Clearwater Beach.

Donor: Tyler LeMasters and Penny Murray as Personal Representatives of the

Estate of Michael L. LeMasters, Jackson, MI

Authority: Natural Resources and Environmental Protection Act, 1994 PA 451, as

allow for increased timber management, wildlife habitat, and public

recreation.

Mineral rights will be conveyed.

Recommendation: 1. That the gift be accepted with appreciation.

2. That the offered land be dedicated as part of the Traverse City