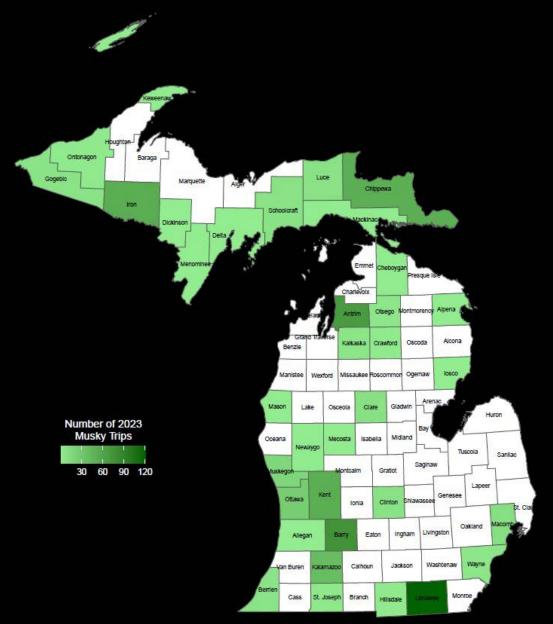

#### 2023 Waters Fished (five trip minimum)

MICHIGA

#### Waters Fished in 2023