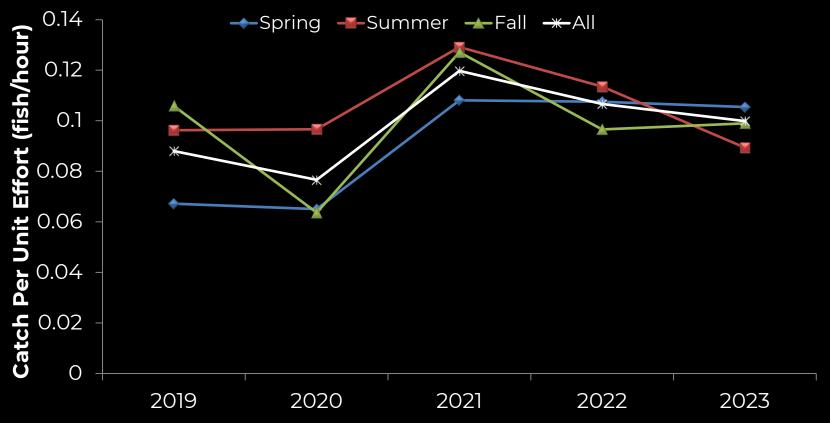

ips
- Average angler trip was 6.3 hours



### 2023 Angler Survey Results (conti.)

- Musky catch rate = 0.1 fish/hour
  - Catch rate for anglers targeting Musky = 0.098 fish/hour
- On average anglers caught 0.66 Musky per trip
  - Anglers took roughly 1.5 trips to catch at least one Musky
- Anglers visited stocked waters 55% more than nonstocked waters.



### **Survey Responses**







### **Participation by Residence**







### **Effort by Region**







### **Angler effort (musky trips only)**







# Angler hours by Season (all trips)







### Angler trips per year







#### **Angler Method**







# Musky caught by size category (all trips)







# Musky caught per hour by season (musky trips only)







# Musky caught per hour by season (last 5 years; musky trips only)







# Musky caught per hour during winter (musky trips only)













#### $\equiv$

#### 2023 Waters Fished (five trip minimum)



MICHIGA



#### Waters Fished in 2023

#### Top 20 waters w/ ties

| 1.  | Lake Hudson     | 121 | 16. | Lake Ovid               |
|-----|-----------------|-----|-----|-------------------------|
| 2.  | Thornapple Lake | 72  | 16. | Antrim Chain (multiple) |
| 3.  | St. Marys River | 50  | 16. | Clam Lake               |
| 4.  | Campau Lake     | 30  | 16. | Paint Pond              |
| 5.  | Eagle Lake      | 29  | 20. | Bankson Lake            |
| 6.  | Lake Macatawa   | 25  |     |                         |
| 7.  | Murray Lake     | 22  |     |                         |
| 8.  | Lake Emily      | 19  |     |                         |
| 9.  | Muskegon La