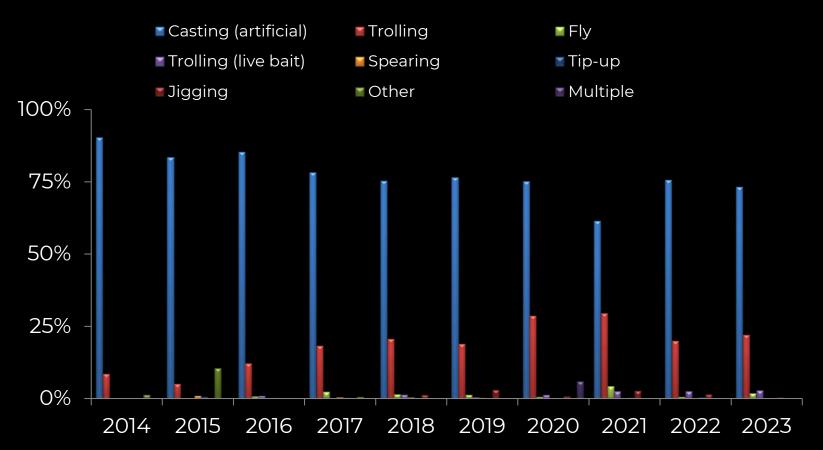

ed (591 targeted Musky)
- 82 individual anglers (provided contact information)
- 3,961 total reported angler hours
- A total of 411 Musky were caught
- On average, an angler made 7.6 trips
- Average angler trip was 6.3 hours



### 2023 Angler Survey Results (conti.)

- Musky catch rate = 0.1 fish/hour
  - Catch rate for anglers targeting Musky = 0.098 fish/hour
- On average anglers caught 0.66 Musky per trip
  - Anglers took roughly 1.5 trips to catch at least one Musky
- Anglers visited stocked waters 55% more than nonstocked waters.



### **Survey Responses**







### **Participation by Residence**







### **Effort by Region**







### **Angler effort (musky trips only)**







# Angler hours by Season (all trips)







### Angler trips per year







#### **Angler Method**







# Musky caught by size category (all trips)







# Musky caught per hour by season (musky trips only)







# Musky caught per hour by season (last 5 years; musky trips only)







# Musky caught per hour during winter (musky trips only)













#### $\equiv$

#### 2023 Waters Fished (five trip minimum)



MICHIGA



#### Waters Fished in 2023

#### Top 20 waters w/ ties

| 1.  | Lake Hudson     | 121 | 16. | Lake Ovid               |
|-----|-----------------|-----|-----|-------------------------|
| 2.  | Thornapple Lake | 72  | 16. | Antrim Chain (multiple) |
| 3.  | St. Marys River | 50  | 16. | Clam Lake               |
| 4.  | Campau Lake     | 30  | 16. | Paint Pond              |
| 5.  | Eagle Lake      | 29  | 20. | Bankson Lake            |
| 6.  | Lake Macatawa   |