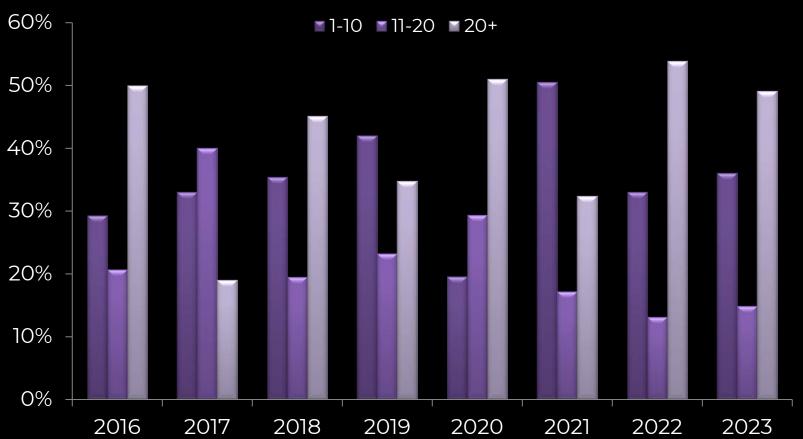

ey Results

- 623 trips reported (591 targeted Musky)
- 82 individual anglers (provided contact information)
- 3,961 total reported angler hours
- A total of 411 Musky were caught
- On average, an angler made 7.6 trips
- Average angler trip was 6.3 hours



### 2023 Angler Survey Results (conti.)

- Musky catch rate = 0.1 fish/hour
  - Catch rate for anglers targeting Musky = 0.098 fish/hour
- On average anglers caught 0.66 Musky per trip
  - Anglers took roughly 1.5 trips to catch at least one Musky
- Anglers visited stocked waters 55% more than nonstocked waters.



### **Survey Responses**







### **Participation by Residence**







### **Effort by Region**







### **Angler effort (musky trips only)**







# Angler hours by Season (all trips)







### Angler trips per year







#### **Angler Method**







# Musky caught by size category (all trips)







# Musky caught per hour by season (musky trips only)







# Musky caught per hour by season (last 5 years; musky trips only)







# Musky caught per hour during winter (musky trips only)













#### $\equiv$

#### 2023 Waters Fished (five trip minimum)



MICHIGA



#### Waters Fished in 2023

#### Top 20 waters w/ ties

| 1.  | Lake Hudson     | 121 | 16. | Lake Ovid               |
|-----|-----------------|-----|-----|-------------------------|
| 2.  | Thornapple Lake | 72  | 16. | Antrim Chain (multiple) |
| 3.  | St. Marys River | 50  | 16. | Clam Lake               |
| 4.  | Campau Lake     | 30  | 16. | Paint Pond              |
| 5.  | Eagle Lake      | 29  | 20. | Bankson Lake