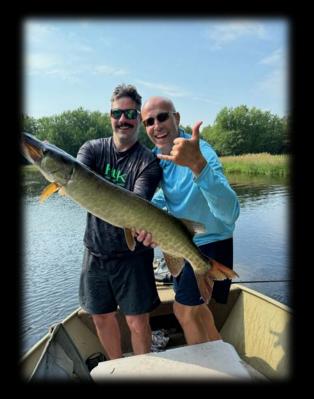

## Muskellunge Angler Survey Summary 2014 - 2023

Michigan DNR-Esocid Committee

### 2023 Angler Survey Results

- 623 trips reported (591 targeted Musky)
- 82 individual anglers (provided contact information)
- 3,961 total reported angler hours
- A total of 411 Musky were caught
- On average, an angler made 7.6 trips
- Average angler trip was 6.3 hours

### 2023 Angler Survey Results (conti.)

- Musky catch rate = 0.1 fish/hour
  - Catch rate for anglers targeting Musky = 0.098 fish/hour
- On average anglers caught 0.66 Musky per trip
  - Anglers took roughly 1.5 trips to catch at least one Musky
- Anglers visited stocked waters 55% more than nonstocked waters.