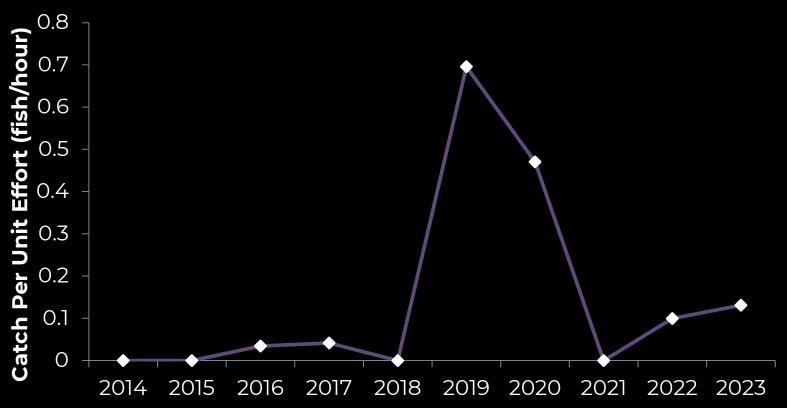

y Results (conti.)

- Musky catch rate = 0.1 fish/hour
  - Catch rate for anglers targeting Musky = 0.098 fish/hour
- On average anglers caught 0.66 Musky per trip
  - Anglers took roughly 1.5 trips to catch at least one Musky
- Anglers visited stocked waters 55% more than nonstocked waters.



### **Survey Responses**







### **Participation by Residence**







### **Effort by Region**







### **Angler effort (musky trips only)**







# Angler hours by Season (all trips)







### Angler trips per year







#### **Angler Method**







# Musky caught by size category (all trips)







# Musky caught per hour by season (musky trips only)







# Musky caught per hour by season (last 5 years; musky trips only)







# Musky caught per hour during winter (musky trips only)













#### $\equiv$

#### 2023 Waters Fished (five trip minimum)



MICHIGA



#### Waters Fished in 2023

#### Top 20 waters w/ ties

| 1.  | Lake Hudson     | 121 | 16. | Lake Ovid               |
|-----|-----------------|-----|-----|-------------------------|
| 2.  | Thornapple Lake | 72  | 16. | Antrim Chain (multiple) |
| 3.  | St. Marys River | 50  | 16. | Clam Lake               |
| 4.  | Campau Lake     | 30  | 16. | Paint Pond              |
| 5.  | Eagle Lake      | 29  | 20. | Bankson Lake            |
| 6.  | Lake Macatawa   | 25  |     |                         |
| 7.  | Murray Lake     | 22  |     |                         |
| 8.  | Lake Emily      | 19  |     |                         |
| 9.  | Muskegon Lake   | 16  |     |                         |
| 10. | Lake Bellai