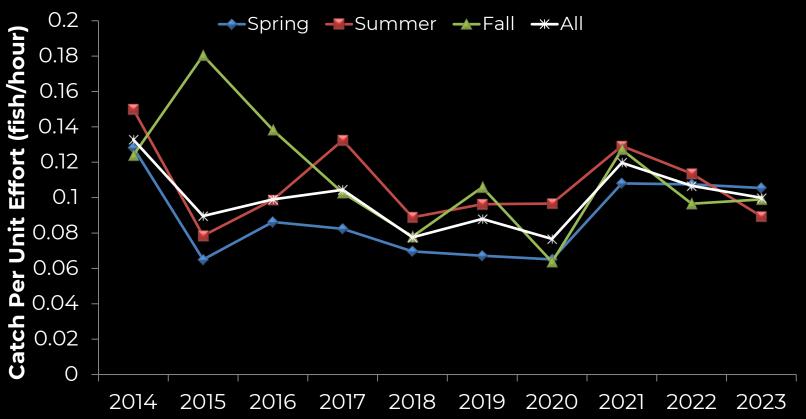

urs
- A total of 411 Musky were caught
- On average, an angler made 7.6 trips
- Average angler trip was 6.3 hours



### 2023 Angler Survey Results (conti.)

- Musky catch rate = 0.1 fish/hour
  - Catch rate for anglers targeting Musky = 0.098 fish/hour
- On average anglers caught 0.66 Musky per trip
  - Anglers took roughly 1.5 trips to catch at least one Musky
- Anglers visited stocked waters 55% more than nonstocked waters.



### **Survey Responses**







### **Participation by Residence**







### **Effort by Region**







### **Angler effort (musky trips only)**







# Angler hours by Season (all trips)







### Angler trips per year







#### **Angler Method**







# Musky caught by size category (all trips)







# Musky caught per hour by season (musky trips only)







# Musky caught per hour by season (last 5 years; musky trips only)







# Musky caught per hour during winter (musky trips only)













#### $\equiv$

#### 2023 Waters Fished (five trip minimum)



MICHIGA



#### Waters Fished in 2023

#### Top 20 waters w/ ties

| 1.  | Lake Hudson     | 121 | 16. | Lake Ovid               |
|-----|-----------------|-----|-----|-------------------------|
| 2.  | Thornapple Lake | 72  | 16. | Antrim Chain (multiple) |
| 3.  | St. Marys River | 50  | 16. | Clam Lake               |
| 4.  | Campau Lake     | 30  | 16. | Paint Pond              |
| 5.  | Eagle Lake      | 29  | 20. | Bankson Lake            |
| 6.  | Lake Macatawa   | 25  |     |                         |
| 7.  | Murray Lake     | 22  |     |                         |
| 8.  | L