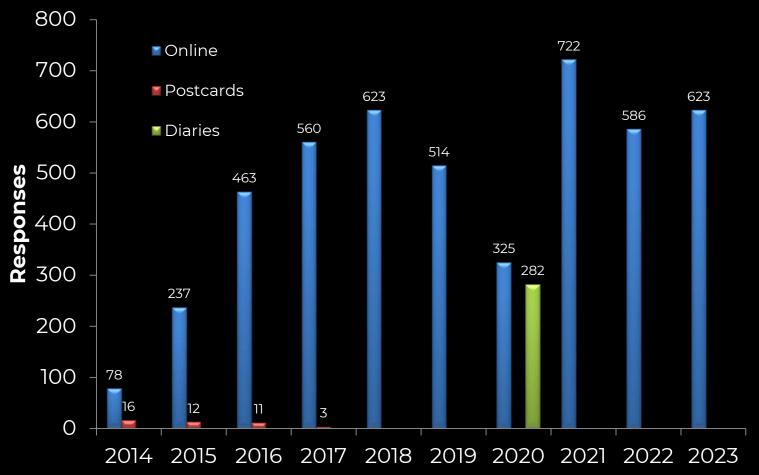

## Muskellunge Angler Survey Summary 2014 - 2023

Michigan DNR-Esocid Committee



### 2023 Angler Survey Results

- 623 trips reported (591 targeted Musky)
- 82 individual anglers (provided contact information)
- 3,961 total reported angler hours
- A total of 411 Musky were caught
- On average, an angler made 7.6 trips
- Average angler trip was 6.3 hours



### 2023 Angler Survey Results (conti.)

- Musky catch rate = 0.1 fish/hour
  - Catch rate for anglers targeting Musky = 0.098 fish/hour
- On average anglers caught 0.66 Musky per trip
  - Anglers took roughly 1.5 trips to catch at least one Musky
- Anglers visited stocked waters 55% more than nonstocked waters.



### **Survey Responses**







### **Participation by Residence**







### **Effort by Region**







### **Angler effort (musky trips only)**







# Angler hours by Season (all trips)







### Angler trips per year







#### **Angler Method**







# Musky caught by size category (all trips)







# Musky caught per hour by season (musky trips only)







# Musky caught per hour by season (last 5 years; musky trips only)







# Musky caught per hour during winter (musky trips only)













#### $\equiv$

#### 2023 Waters Fished (five trip minimum)



MICHIGA



#### Waters Fished in 2023

#### Top 20 waters w/ ties

| 1.  | Lake Hudson     | 121 | 16. | Lake Ovid               |
|-----|-----------------|-----|-----|-------------------------|
| 2.  | Thornapple Lake | 72  | 16. | Antrim Chain (m