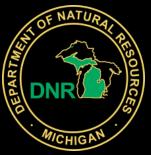

(591 targeted Musky)
- 82 individual anglers (provided contact information)
- 3,961 total reported angler hours
- A total of 411 Musky were caught
- On average, an angler made 7.6 trips
- Average angler trip was 6.3 hours



### 2023 Angler Survey Results (conti.)

- Musky catch rate = 0.1 fish/hour
  - Catch rate for anglers targeting Musky = 0.098 fish/hour
- On average anglers caught 0.66 Musky per trip
  - Anglers took roughly 1.5 trips to catch at least one Musky
- Anglers visited stocked waters 55% more than nonstocked waters.



### **Survey Responses**







### **Participation by Residence**







### **Effort by Region**







### **Angler effort (musky trips only)**







# Angler hours by Season (all trips)







### Angler trips per year







#### **Angler Method**







# Musky caught by size category (all trips)







# Musky caught per hour by season (musky trips only)







# Musky caught per hour by season (last 5 years; musky trips only)







# Musky caught per hour during winter (musky trips only)













#### $\equiv$

#### 2023 Waters Fished (five trip minimum)



MICHIGA



#### Waters Fished in 2023

#### Top 20 waters w/ ties

| 1.  | Lake Hudson     | 121 | 16. | Lake Ovid               |
|-----|-----------------|-----|-----|-------------------------|
| 2.  | Thornapple Lake | 72  | 16. | Antrim Chain (multiple) |
| 3.  | St. Marys River | 50  | 16. | Clam Lake               |
| 4.  | Campau Lake     | 30  | 16. | Paint Pond              |
| 5.  | Eagle Lake      | 29  | 20. | Bankson Lake            |
| 6.  | Lake Macatawa   | 25