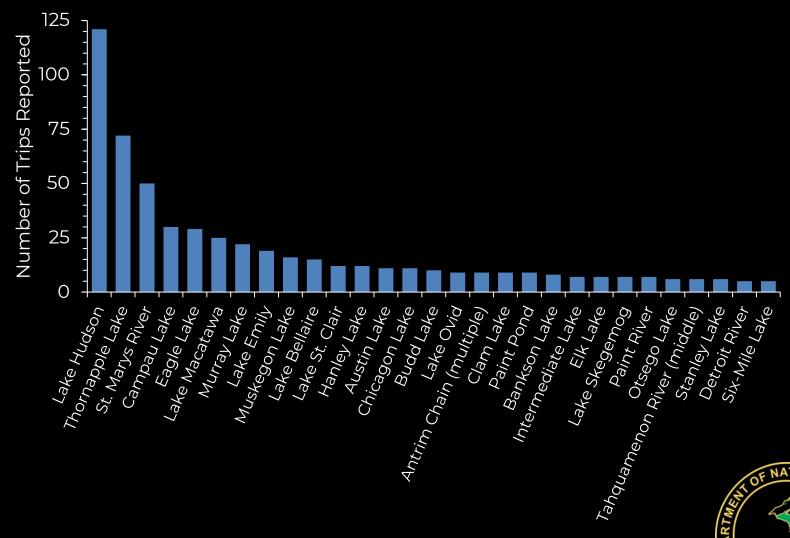

#### 2023 Waters Fished (five trip minimum)

MICHIGA

#### Waters Fished in 2023

#### Top 20 waters w/ ties

| 1.  | Lake Hudson     | 121 | 16. | Lake Ovid               |
|-----|-----------------|-----|-----|-------------------------|
| 2.  | Thornapple Lake | 72  | 16. | Antrim Chain (multiple) |
| 3.  | St. Marys River | 50  | 16. | Clam Lake               |
| 4.  | Campau Lake     | 30  | 16. | Paint Pond              |
| 5.  | Eagle Lake      | 29  | 20. | Bankson Lake            |
| 6.  | Lake Macatawa   | 25  |     |                         |
| 7.  | Murray Lake     | 22  |     |                         |
| 8.  | Lake Emily      | 19  |     |                         |
| 9.  | Muskegon Lake   | 16  |     |                         |
| 10. | Lake Bellaire   | 15  |     |                         |
| 11. | Lake St. Clair  | 12  |     |                         |
| 11. | Hanley Lake     | 12  |     |                         |
| 13. | Austin Lake     | 11  |     | at of N                 |
| 13. | Chicagon Lake   | 11  |     | PARTIME PARTIMENT OF N  |
| 15. | Budd Lake       | 10  |     | DNI<br>PAR              |