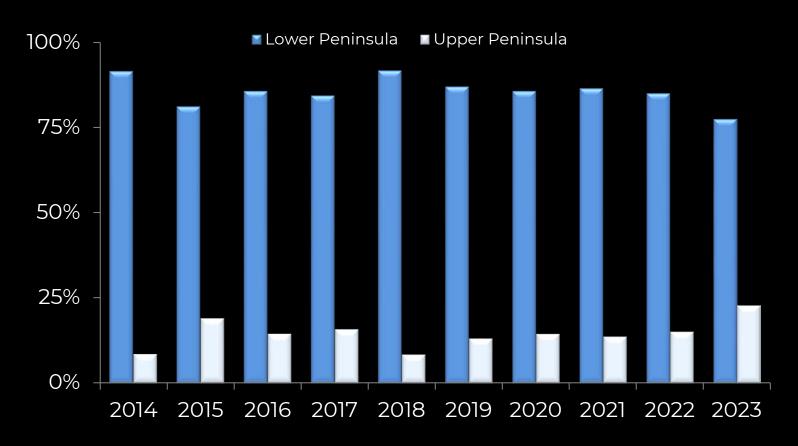

## Muskellunge Angler Survey Summary 2014 - 2023

Michigan DNR-Esocid Committee



### 2023 Angler Survey Results

- 623 trips reported (591 targeted Musky)
- 82 individual anglers (provided contact information)
- 3,961 total reported angler hours
- A total of 411 Musky were caught
- On average, an angler made 7.6 trips
- Average angler trip was 6.3 hours



### 2023 Angler Survey Results (conti.)

- Musky catch rate = 0.1 fish/hour
  - Catch rate for anglers targeting Musky = 0.098 fish/hour
- On average anglers caught 0.66 Musky per trip
  - Anglers took roughly 1.5 trips to catch at least one Musky
- Anglers visited stocked waters 55% more than nonstocked waters.



### **Survey Responses**







### **Participation by Residence**







### **Effort by Region**







### **Angler effort (musky trips only)**







# Angler hours by Season (all trips)







### Angler trips per year







#### **Angler Method**







# Musky caught by size category (all trips)







# Musky caught per hour by season (musky trips only)







# Musky caught per hour by season (last 5 years; musky trips only)







# Musky caught per hour during winter (musky trips only)













#### $\equiv$

#### 2023 Waters Fished (five trip minimum)



MICHIGA



#### Waters Fished in 2023

#### Top 20 waters w/ ties

| 1.  | Lake Hudson     | 121 | 16. | Lake Ovid               |
|-----|-----------------|-----|-----|-------------------------|
| 2.  | Thornapple Lake | 72  | 16. | Antrim Chain (multiple) |
| 3.  | St. Marys River | 50  | 16. | Clam Lake               |