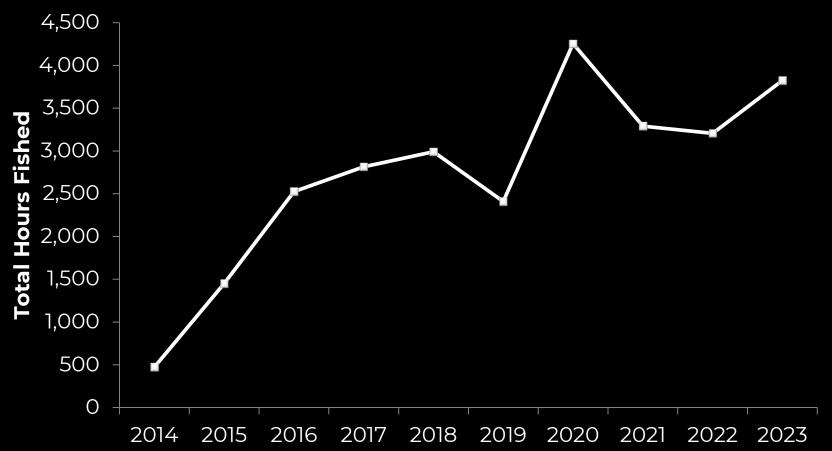

ey Summary 2014 - 2023

Michigan DNR-Esocid Committee



### 2023 Angler Survey Results

- 623 trips reported (591 targeted Musky)
- 82 individual anglers (provided contact information)
- 3,961 total reported angler hours
- A total of 411 Musky were caught
- On average, an angler made 7.6 trips
- Average angler trip was 6.3 hours



### 2023 Angler Survey Results (conti.)

- Musky catch rate = 0.1 fish/hour
  - Catch rate for anglers targeting Musky = 0.098 fish/hour
- On average anglers caught 0.66 Musky per trip
  - Anglers took roughly 1.5 trips to catch at least one Musky
- Anglers visited stocked waters 55% more than nonstocked waters.



### **Survey Responses**







### **Participation by Residence**







### **Effort by Region**







### **Angler effort (musky trips only)**







# Angler hours by Season (all trips)







### Angler trips per year







#### **Angler Method**







# Musky caught by size category (all trips)







# Musky caught per hour by season (musky trips only)







# Musky caught per hour by season (last 5 years; musky trips only)







# Musky caught per hour during winter (musky trips only)













#### $\equiv$

#### 2023 Waters Fished (five trip minimum)



MICHIGA



#### Waters Fished in 2023

#### Top 20 waters w/ ties

| 1.  | Lake Hudson     | 121 | 16. | Lake Ovid               |
|-----|-----------------|-----|-----|-------------------------|
| 2.  | Thornapple Lake | 72  | 16. | Antrim Chain (multiple) |
| 3.  | St. Marys River | 50  | 16. | Clam Lake               |
| 4.  | Campau Lake     | 30  | 16. | Paint Pon