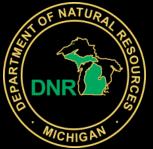

## Muskellunge Angler Survey Summary 2014 - 2023

Michigan DNR-Esocid Committee



### 2023 Angler Survey Results

- 623 trips reported (591 targeted Musky)
- 82 individual anglers (provided contact information)
- 3,961 total reported angler hours
- A total of 411 Musky were caught
- On average, an angler made 7.6 trips
- Average angler trip was 6.3 hours



### 2023 Angler Survey Results (conti.)

- Musky catch rate = 0.1 fish/hour
  - Catch rate for anglers targeting Musky = 0.098 fish/hour
- On average anglers caught 0.66 Musky per trip
  - Anglers took roughly 1.5 trips to catch at least one Musky
- Anglers visited stocked waters 55% more than nonstocked waters.



### **Survey Responses**







### **Participation by Residence**







### **Effort by Region**







### **Angler effort (musky trips only)**







# Angler hours by Season (all trips)







### Angler trips per year







#### **Angler Method**







# Musky caught by size category (all trips)







# Musky caught per hour by season (musky trips only)







# Musky caught per hour by season (last 5 years; musky trips only)







# Musky caught per hour during winter (musky trips only)













#### $\equiv$

#### 2023 Waters Fished (five trip minimum)



MICHIGA



#### Waters Fished in 2023

#### Top 20 waters w/ ties

| 1.  | Lake Hudson     | 121 | 16. | Lake Ovid               |
|-----|-----------------|-----|-----|-------------------------|
| 2.  | Thornapple Lake | 72  | 16. | Antrim Chain (mul