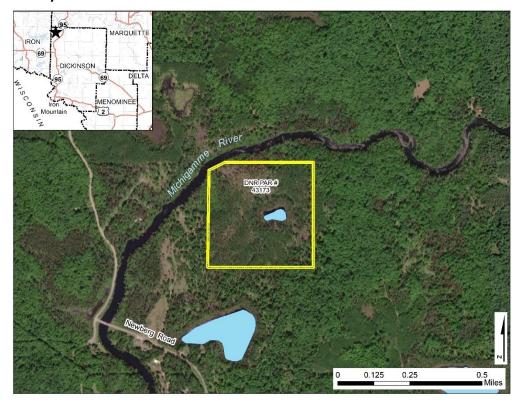

#### Gogebic County – Lot # 99064

Parcels may be added or removed from this list at any time

For Questions About the Sale Properties Contact: Mike Michalek at (517) 331-8387 or by email

michalekm1@michigan.gov

Auctioneer: https://www.tax-sale.info/ or 1-800-259-7470

Registration: https://www.tax-sale.info/login

**Gogebic County - Lot # 99067** 

Parcels may be added or removed from this list at any time

For Questions About the Sale Properties Contact: Mike Michalek at (517) 331-8387 or by email