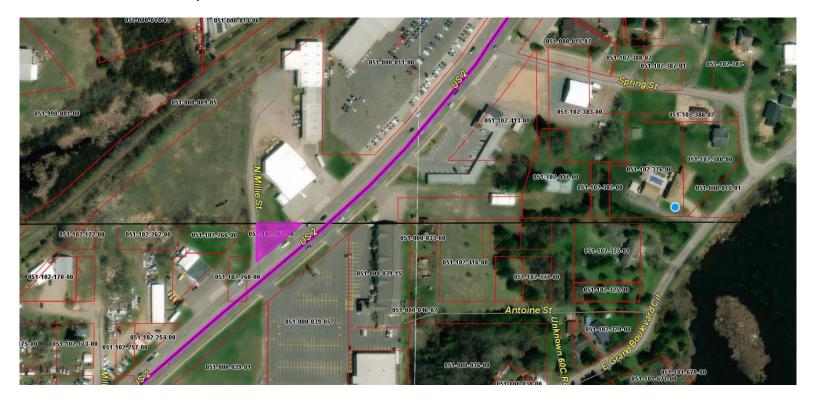

#### Dickinson County - Lot # 99053

Dickinson County - Lot # 99054

Parcels may be added or removed from this list at any time

For Questions About the Sale Properties Contact: Mike Michalek at (517) 331-8387 or by email