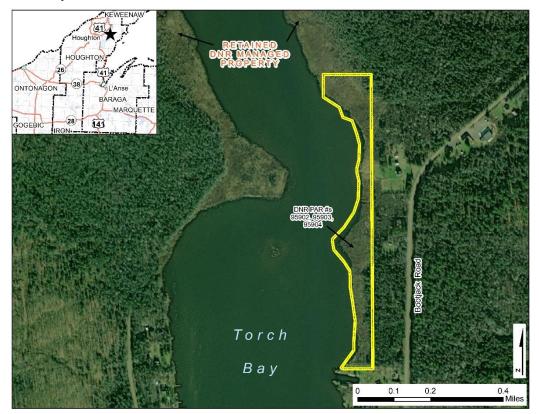

#### Houghton County - Lot # 99084

**Houghton County - Lot # 99085** 

Parcels may be added or removed from this list at any time

For Questions About the Sale Properties Contact: Mike Michalek at (517) 331-8387 or by email