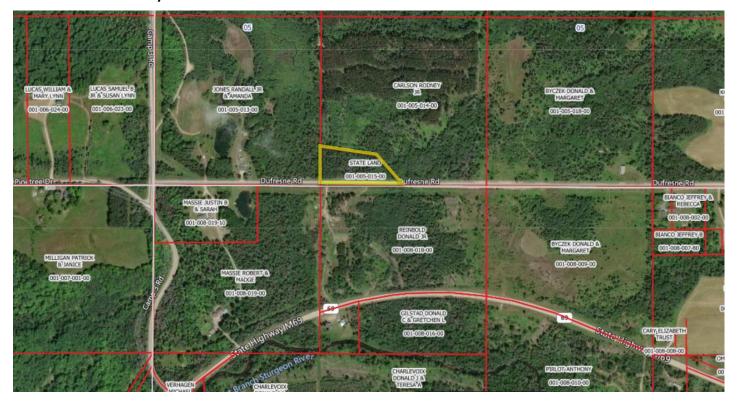

#### Dickinson County – Lot # 99051

Dickinson County - Lot # 99052

Parcels may be added or removed from this list at any time

For Questions About the Sale Properties Contact: Mike Michalek at (517) 331-8387 or by email