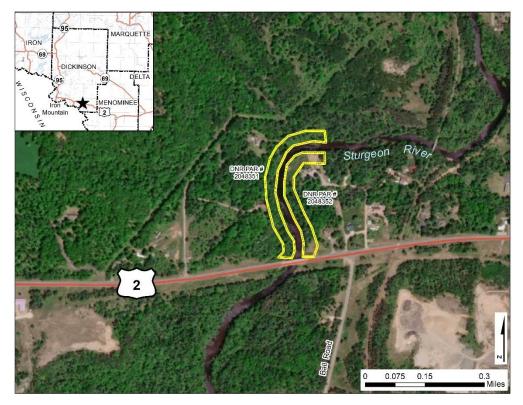

#### Dickinson County – Lot # 99051

Dickinson County - Lot # 99052

Parcels may be added or removed from this list at any time

For Questions About the Sale Properties Contact: Mike Michalek at (517) 331-8387 or by email

michalekm1@michigan.gov

Auctioneer: <a href="https://www.tax-sale.info/">https://www.tax-sale.info/</a> or 1-800-259-7470 Registration: <a href="https://www.tax-sale.info/login">https://www.tax-sale.info/login</a>