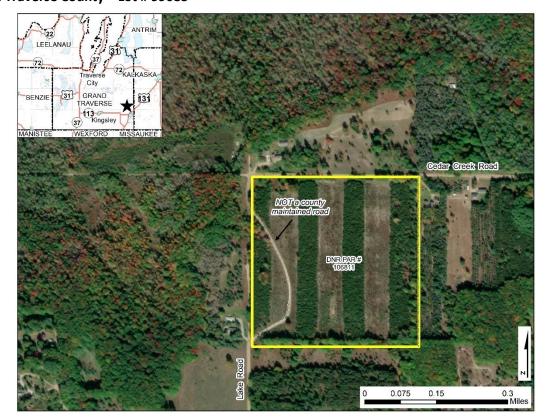

#### Houghton County - Lot # 99084

**Houghton County - Lot # 99085** 

Parcels may be added or removed from this list at any time

For Questions About the Sale Properties Contact: Mike Michalek at (517) 331-8387 or by email

michalekm1@michigan.gov

Auctioneer: https://www.tax-sale.info/ or 1-800-259-7470

Registration: https://www.tax-sale.info/login