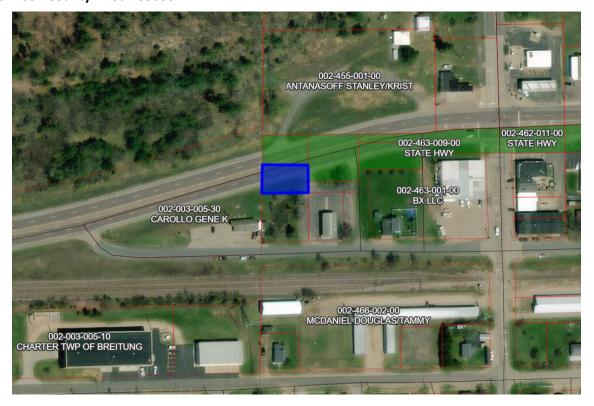

#### Dickinson County – Lot # 99051

Dickinson County - Lot # 99052

Parcels may be added or removed from this list at any time

For Questions About the Sale Properties Contact: Mike Michalek at (517) 331-8387 or by email