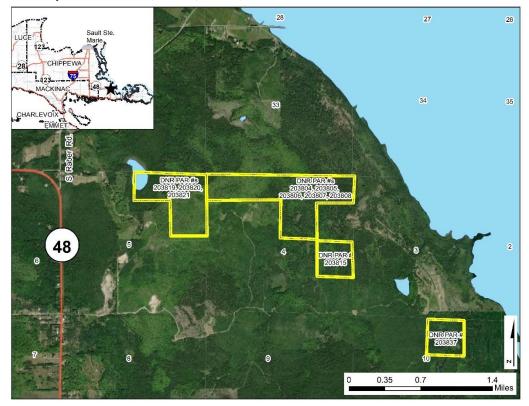

Chippewa County - Lot # 99024

Parcels may be added or removed from this list at any time

For Questions About the Sale Properties Contact: Mike Michalek at (517) 331-8387 or by email

michalekm1@michigan.gov