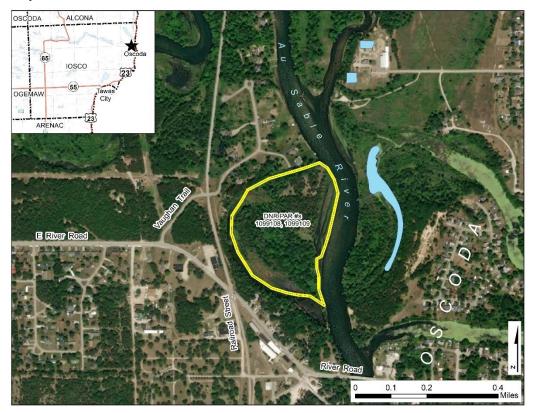

Parcels may be added or removed from this list at any time For Questions About the Sale Properties Contact: Mike Michalek at (517) 331-8387 or by email <u>michalekm1@michigan.gov</u> Auctioneer: <u>https://www.tax-sale.info/</u> or 1-800-259-7470 Registration: <u>https://www.tax-sale.info/login</u>

losco County - Lot #s 99090 and 99091

# Lakeside Heights Subdivision DNR Land Sale - Iosco County



Parcels may be added or removed from this list at any time For Questions About the Sale Properties Contact: Mike Michalek at (517) 331-8387 or by email Auctioneer: https://www.tax-sale.info/ or 1-800-259-7470 Registration: https://www.tax-sale.info/login

#### losco County – Lot # 99089



Iron County – Lot # 99092



Parcels may be added or removed from this list at any time For Questions About the Sale Properties Contact: Mike Michalek at (517) 331-8387 or by email Auctioneer: https://www.tax-sale.info/ or 1-800-259-7470 Registration: https://www.tax-sale.info/login

Iron County - Lot #s 99093 and 99094



Lake County - Lot # 99095



Parcels may be added or removed from this list at any time For Questions About the Sale Properties Contact: Mike Michalek at (517) 331-8387 or by email Auctioneer: https://www.tax-sale.info/ or 1-800-259-7470 Registration: https://www.tax-sale.info/login

#### Lapper County – Lot # 99096



Luce County – Lot #s 99097, 99098, 99099, 99100, 99101, and 99102



Parcels may be added or removed from this list at any time For Questions About the