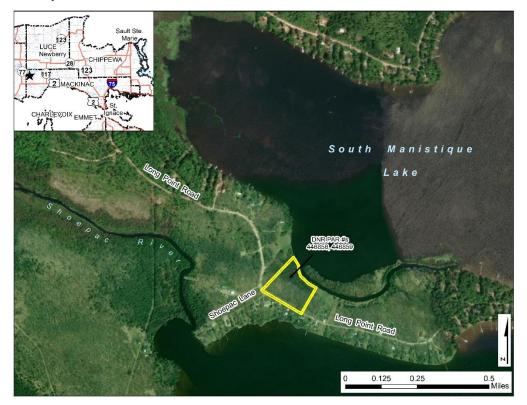

#### Lapper County – Lot # 99096

Luce County – Lot #s 99097, 99098, 99099, 99100, 99101, and 99102

Parcels may be added or removed from this list at any time For Questions About the Sale Properties Contact: Mike Michalek at (517) 331-8387 or by email <u>michalekm1@michigan.gov</u> Auctioneer: <u>https://www.tax-sale.info/</u> or 1-800-259-7470 Registration: <u>https://www.tax-sale.info/login</u>