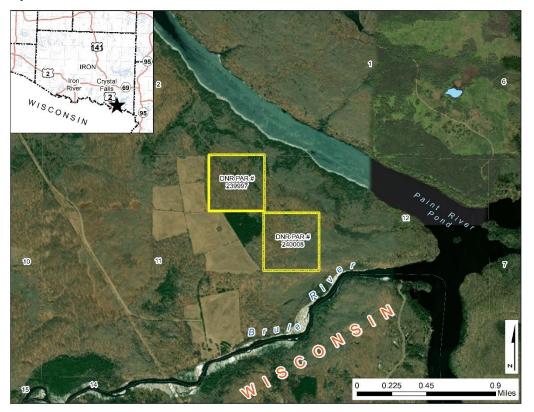

Iron County - Lot #s 99093 and 99094

Lake County - Lot # 99095

Parcels may be added or removed from this list at any time For Questions About the Sale Properties Contact: Mike Michalek at (517) 331-8387 or by email Auctioneer: https://www.tax-sale.info/ or 1-800-259-7470 Registration: https://www.tax-sale.info/login