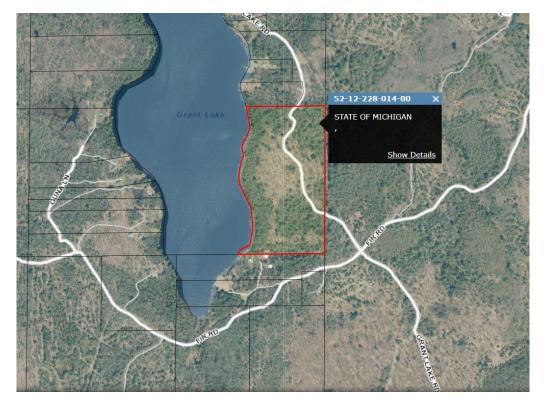

Details

Old Plate W 00297A PARCEL\_NUMBER 74-14-060-0015-000 OWNER DEPARTMENT OF NATURAL RESOURCES OWNER2 N/A PROP\_ADDRESS\_COMBINED PTE TREMBLE RD OWNER\_CARE\_OF N/A OWNER\_ADDRESS PO BOX 30028

OWNER CITY