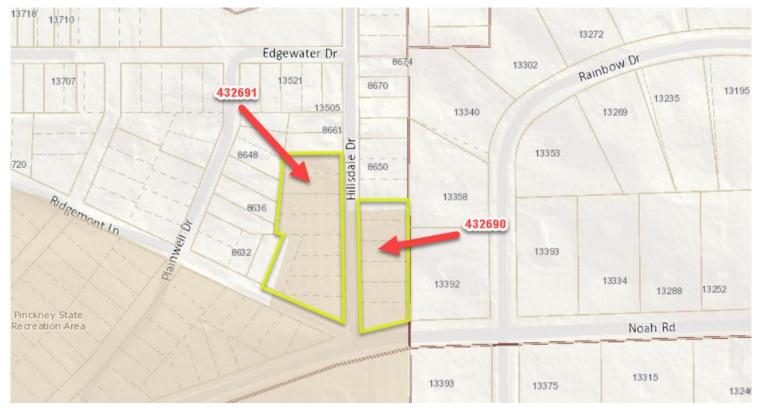

#### Washtenaw County - Lot #s 99191 and 99192

### Washtenaw County - Lot # 99193