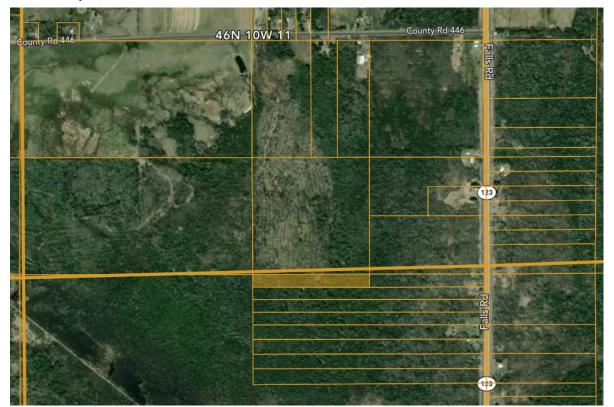

#### Lapper County – Lot # 99096

Luce County – Lot #s 99097, 99098, 99099, 99100, 99101, and 99102

Parcels may be added or removed from this list at any time For Questions About the Sale Properties Contact: Mike Michalek at (517) 331-8387 or by email <u>michalekm1@michigan.gov</u> Auctioneer: <u>https://www.tax-sale.info/</u> or 1-800-259-7470 Registration: <u>https://www.tax-sale.info/login</u>