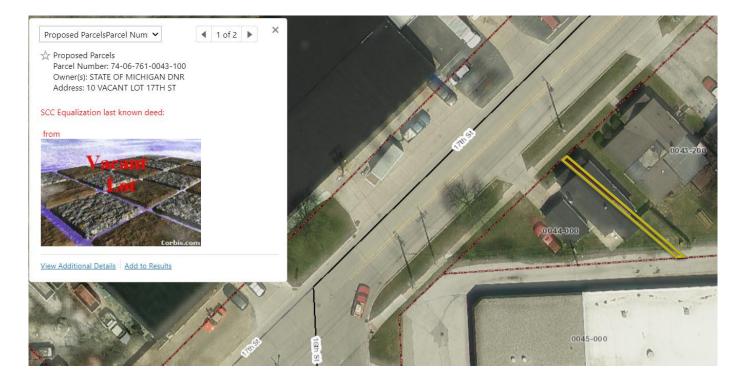

Details

Old Plate W 00297A PARCEL\_NUMBER 74-14-060-0015-000 OWNER DEPARTMENT OF NATURAL RESOURCES OWNER2 N/A PROP\_ADDRESS\_COMBINED PTE TREMBLE RD OWNER\_CARE\_OF N/A OWNER\_ADDRESS PO BOX 30028

OWNER CITY