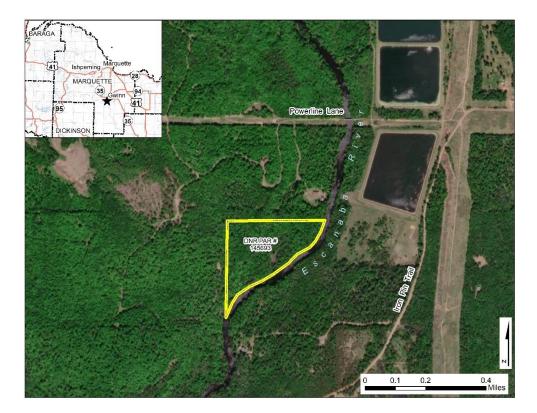

### Marquette County – Lot # 99126

Marquette County – Lot # 99127

Parcels may be added or removed from this list at any time For Questions About the Sale Properties Contact: Mike Michalek at (517) 331-8387 or by email Auctioneer: https://www.tax-sale.info/ or 1-800-259-7470 Registration: https://www.tax-sale.info/login