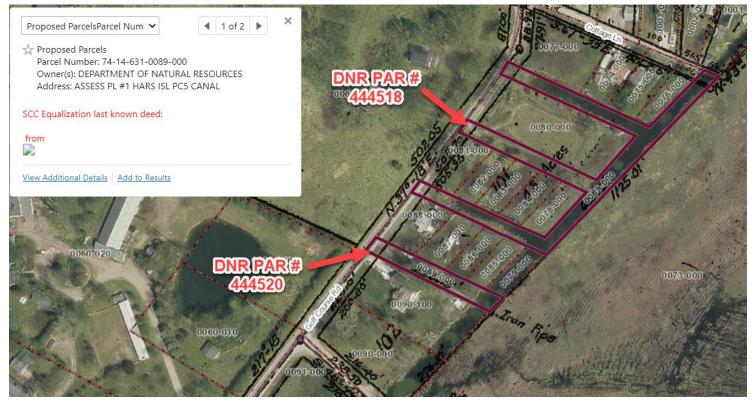

#### Saint Clair County - Lot # 99194

| 9 :        | 234          | 196 5   |              | 100                                   | 0 0109-000         | 000-0000                                                                                                         | 31                        |                     |
|------------|--------------|---------|--------------|---------------------------------------|--------------------|------------------------------------------------------------------------------------------------------------------|---------------------------|---------------------|
| 50 4:1 1 1 | 235          | 127 2   | 52           |                                       | 2 10               | . 96 : .                                                                                                         | 10083-000<br>192<br>10 83 | 0m 68 · · · · · · · |
| a) [ ] ] ] | : 236        | 198     | A - 93       | 124                                   | E . 11             | 1.97 . 9                                                                                                         | N 2 83                    | 1569 18 1 19115     |
| 12         | : 237        | 199     | 2164         | 119 125- 8                            | 51 8 21            | 98-5                                                                                                             | 0 3 84                    | 70 1 2 200          |
| 23         | 238          | 200     | 19 155       | North Renard                          | -115 0 2<br>176.02 | 13.0213                                                                                                          | 1300 A 11302              | 115: 171 560 2.1    |
| 05000      | 2.39         | 201     | 150          | 1974 - 2                              | 10 A.12-           | 1                                                                                                                | 10 152                    | 122 . 4             |
| الم        | : 240        | 202     | 157          |                                       | 20                 | - to at                                                                                                          | 1 100                     | 123 1               |
| 80         | 241          | 203 1   | LU 0120-000- | 2 26-4                                |                    | 184                                                                                                              | 1                         | 1245 11             |
| 87 2       | 0-000 E42    | 204 : - | 1: 159       | P                                     | 2/4:               | 140                                                                                                              | 100 100 100               | 125 1               |
| 88 0       | 243          | 205 :   | 160          | 5 86.FO                               |                    |                                                                                                                  | 1.156                     | 120                 |
| 89 0       | 244          | 206     | 10-10-       | and the                               | 26                 |                                                                                                                  | 157                       | There I.            |
| 90 1       | : 245        | 207 3   | 0 22-000     | 207                                   |                    |                                                                                                                  | 108                       |                     |
| 191 1 5    | 246          | 208 -   | 0123-000     | 3 ehte                                | 210                | and the second | 0002+000                  |                     |
| 192 1 1    | 241          | 209 3   | 0124-000     | the stre                              | 1 1 - 27           | 189                                                                                                              | 100                       | 130 1               |
| 293        | 248          | 210 -   | 105          |                                       |                    |                                                                                                                  | 1 161                     | 1.21                |
| 94 0 1     | 249          | Rit 2   | 1 164        | Plant PLAS                            | 1 R. 22            |                                                                                                                  | ji linea                  | ·                   |
| 14 1 M     | B. Pr        |         | 11           |                                       | 0 1                | 7 TH                                                                                                             | o                         | C C                 |
| 1          |              |         |              |                                       | - 170              |                                                                                                                  | W IN THE                  | T                   |
| 24 5 5     | A 124<br>250 | 124 0 1 | 10 121-000   | 111 1 1 1 1 1 1 1 1 1 1 1 1 1 1 1 1 1 | - 272              | 192                                                                                                              | A Charles Stra            | +                   |
| 295        | 0001-20      | 23.2    | 9 168        | AND AND                               | 1 1 12             | 125                                                                                                              | 165                       |                     |
| 1 16 190   | 14 P-24      |         |              | -all                                  | 200                | 1. 1. 1. 1. 1. 1. 1. 1. 1. 1. 1. 1. 1. 1                                                                         | 144                       |                     |