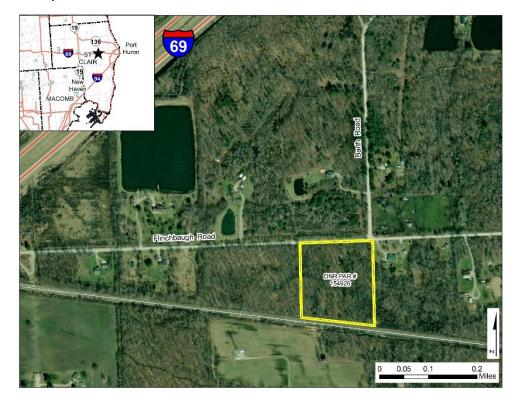

mation directly to the source department or local authority. Enhancement requests and constructive comments can be directed to <u>our team</u>; these may be used in support of ongoing efforts to enhance and continue your access to resources and maps.

Details

Old Plate W 00297A PARCEL\_NUMBER 74-14-060-0015-000 OWNER DEPARTMENT OF NATURAL RESOURCES OWNER2 N/A PROP\_ADDRESS\_COMBINED PTE TREMBLE RD OWNER\_CARE\_OF N/A OWNER\_ADDRESS PO BOX 30028

OWNER CITY



### Saint Clair County – Lot # 99179



Parcels may be added or removed from this list at any time For Questions About the Sale Properties Contact: Mike Michalek at (517) 331-8387 or by email Auctioneer: https://www.tax-sale.info/ or 1-800-259-7470 Registration: https://www.tax-sale.info/login

#### Saint Clair County – Lot # 99180



Saint Clair County – Lot #s 99181 and 99182



Parcels may be added or removed from this list at any time For Questions About the Sale Properties Contact: Mike Michalek at (517) 331-8387 or by email michalekm1@michigan.gov Auctioneer: <u>https://www.tax-sale.info/</u> or 1-800-259-7470 Registration: <u>https://www.tax-sale.info/login</u>

#### Saint Clair County – Lot # 99183



#### Saint Clair County - Lot # 99194

| 9 :        | 234          | 196 5   |              | 100                                   | 0 0109-000         | 000-0000                                                                                                         | 31                        |                     |
|------------|--------------|---------|--------------|---------------------------------------|--