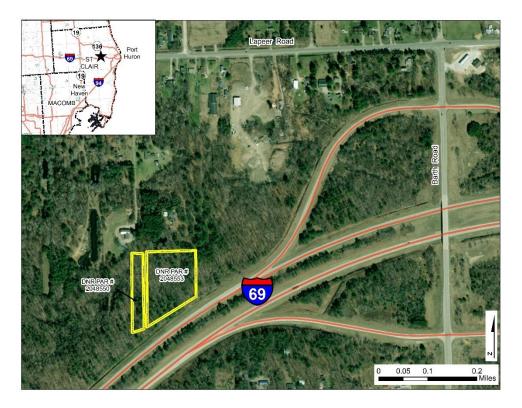

al authority. Enhancement requests and constructive comments can be directed to <u>our team</u>; these may be used in support of ongoing efforts to enhance and continue your access to resources and maps.

Details

Old Plate W 00297A PARCEL\_NUMBER 74-14-060-0015-000 OWNER DEPARTMENT OF NATURAL RESOURCES OWNER2 N/A PROP\_ADDRESS\_COMBINED PTE TREMBLE RD OWNER\_CARE\_OF N/A OWNER\_ADDRESS PO BOX 30028

OWNER CITY



### Saint Clair County – Lot # 99179



Parcels may be added or removed from this list at any time For Questions About the Sale Properties Contact: Mike Michalek at (517) 331-8387 or by email Auctioneer: https://www.tax-sale.info/ or 1-800-259-7470 Registration: https://www.tax-sale.info/login

#### Saint Clair County – Lot # 99180



Saint Clair County – Lot #s 99181 and 99182



Parcels may be added or removed from this list at any time For Questions About the Sale Properties Contact: Mike Michalek at (517) 331-8387 or by email michalekm1@michigan.gov Auctioneer: <u>https://www.tax-sale.info/</u> or 1-800-259-7470 Registration: <u>https://www.tax-sale.info/login</u>

#### Saint Clair County – Lot # 99183



#### Saint Clair County - Lot # 99194

| 9 :        | 234          | 196 5   |              | 100                                   | 0 0109-000         | 000-0000                                                                                                         | 31                        |                     |
|------------|--------------|---------|--------------|---------------------------------------|--------------------|----------------------------