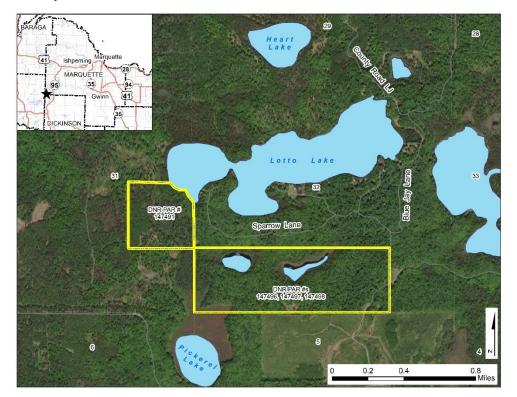

#### Marquette County – Lot #s 99129 and 99131



Marquette County – Lot # 99130



Parcels may be added or removed from this list at any time For Questions About the Sale Properties Contact: Mike Michalek at (517) 331-8387 or by email <u>michalekm1@michigan.gov</u> Auctioneer: <u>https://www.tax-sale.info/</u> or 1-800-259-7470 Registration: <u>https://www.tax-sale.info/login</u>

#### Marquette County – Lot # 99132



Marquette County – Lot # 99133



17

Parcels may be added or removed from this list at any time For Questions About the Sale Properties Contact: Mike Michalek at (517) 331-8387 or by email Auctioneer: https://www.tax-sale.info/ or 1-800-259-7470 Registration: https://www.tax-sale.info/login

#### Marquette County – Lot # 99134



Marquette County - Lot #s 99135 and 99136



Parcels may be added or removed from this list at any time For Questions About the Sale Properties Contact: Mike Michalek at (517) 331-8387 or by email Auctioneer: https://www.tax-sale.info/ or 1-800-259-7470 Registration: https://www.tax-sale.info/login

#### Marquette County – Lot # 99137



Marquette County – Lot #s 99138 and 99139



Parcels may be added or removed from this list at any time For Questions About the Sale Properties Contact: Mike Michalek at (517) 331-8387 or by email Auctioneer: https://www.tax-sale.info/ or 1-800-259-7470 Registration: https://www.tax-sale.info/login

#### Marquette County – Lot # 99140



Marquette County - Lot #s 99141, 99142, 99143, and 99144



Parcels may be added or removed from this list at any time For Questions About the Sale Properties Cont