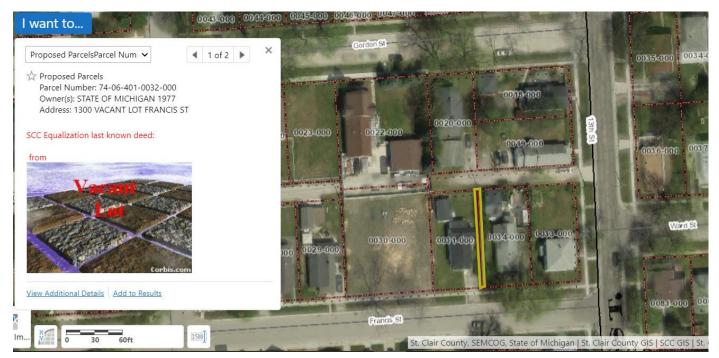

### Saint Clair County – Lot # 99166

Parcels may be added or removed from this list at any time For Questions About the Sale Properties Contact: Mike Michalek at (517) 331-8387 or by email Auctioneer: https://www.tax-sale.info/ or 1-800-259-7470 Registration: https://www.tax-sale.info/login

Details

Old Plate W 00297A PARCEL\_NUMBER 74-14-060-0015-000 OWNER DEPARTMENT OF NATURAL RESOURCES OWNER2 N/A PROP\_ADDRESS\_COMBINED PTE TREMBLE RD OWNER\_CARE\_OF N/A OWNER\_ADDRESS PO BOX 30028

OWNER CITY