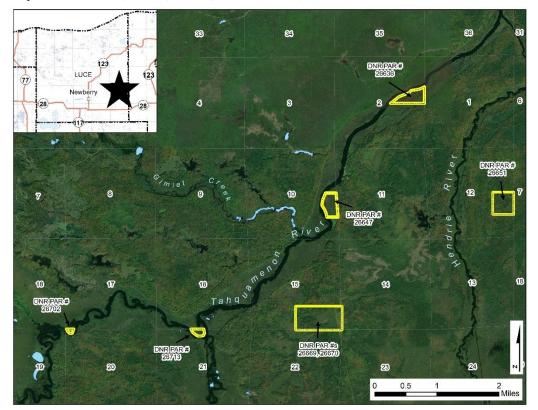

#### Lapper County – Lot # 99096

Luce County – Lot #s 99097, 99098, 99099, 99100, 99101, and 99102

Parcels may be added or removed from this list at any time For Questions About the Sale Properties Contact: Mike Michalek at (517) 331-8387 or by email <u>michalekm1@michigan.gov</u> Auctioneer: <u>https://www.tax-sale.info/</u> or 1-800-259-7470 Registration: <u>https://www.tax-sale.info/login</u>