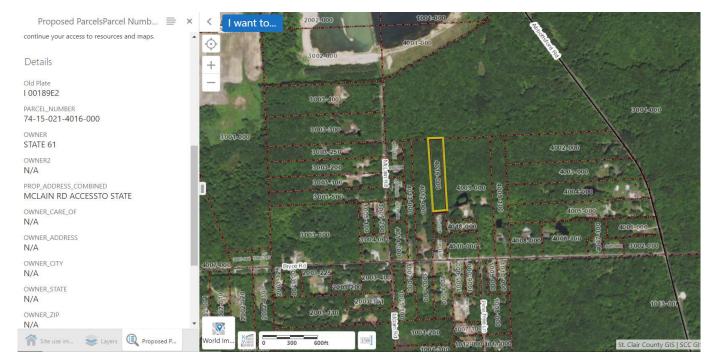

Details

Old Plate W 00297A PARCEL\_NUMBER 74-14-060-0015-000 OWNER DEPARTMENT OF NATURAL RESOURCES OWNER2 N/A PROP\_ADDRESS\_COMBINED PTE TREMBLE RD OWNER\_CARE\_OF N/A OWNER\_ADDRESS PO BOX 30028

OWNER CITY