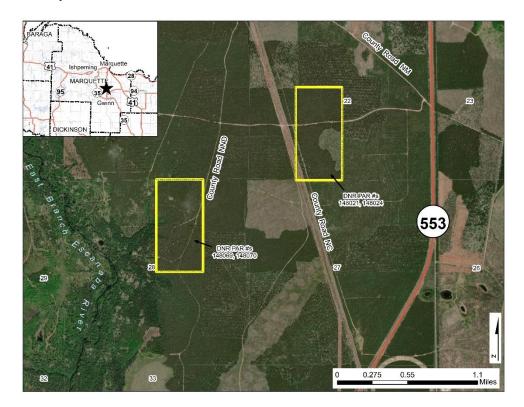

### Marquette County – Lot # 99126

Marquette County – Lot # 99127

Parcels may be added or removed from this list at any time For Questions About the Sale Properties Contact: Mike Michalek at (517) 331-8387 or by email Auctioneer: https://www.tax-sale.info/ or 1-800-259-7470 Registration: https://www.tax-sale.info/login

#### Marquette County – Lot #s 99129 and 99131

Marquette County – Lot # 99130

Parcels may be added or removed from this list at any time For Questions About the Sale Properties Contact: Mike Michalek at (517) 331-8387 or by email <u>michalekm1@michigan.gov</u> Auctioneer: <u>https://www.tax-sale.info/</u> or 1-800-259-7470 Registration: <u>https://www.tax-sale.info/login</u>