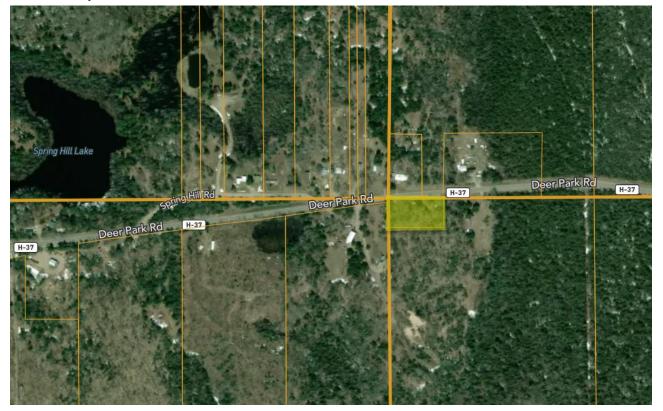

#### Lapper County – Lot # 99096

Luce County – Lot #s 99097, 99098, 99099, 99100, 99101, and 99102

Parcels may be added or removed from this list at any time For Questions About the Sale Properties Contact: Mike Michalek at (517) 331-8387 or by email <u>michalekm1@michigan.gov</u> Auctioneer: <u>https://www.tax-sale.info/</u> or 1-800-259-7470 Registration: <u>https://www.tax-sale.info/login</u>