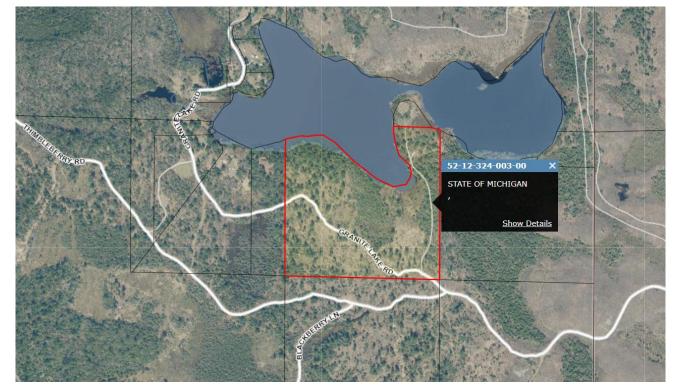

Details

Old Plate W 00297A PARCEL\_NUMBER 74-14-060-0015-000 OWNER DEPARTMENT OF NATURAL RESOURCES OWNER2 N/A PROP\_ADDRESS\_COMBINED PTE TREMBLE RD OWNER\_CARE\_OF N/A OWNER\_ADDRESS PO BOX 30028

OWNER CITY