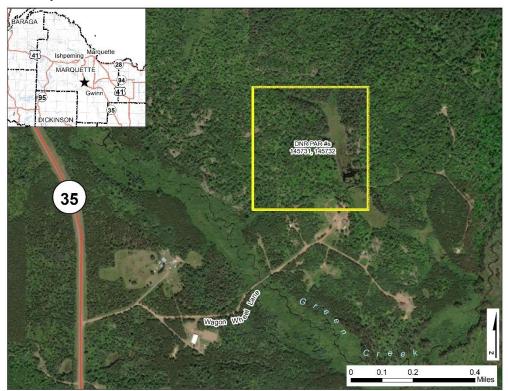

</a> or 1-800-259-7470Registration: <a href="https://www.tax-sale.info/login">https://www.tax-sale.info/</a>

Macomb County – Lot # 99122



Marquette County – Lot # 99123



13

Parcels may be added or removed from this list at any time For Questions About the Sale Properties Contact: Mike Michalek at (517) 331-8387 or by email Auctioneer: https://www.tax-sale.info/ or 1-800-259-7470 Registration: https://www.tax-sale.info/login

#### Marquette County – Lot # 99124



Marquette County – Lot # 99125



Parcels may be added or removed from this list at any time For Questions About the Sale Properties Contact: Mike Michalek at (517) 331-8387 or by email Auctioneer: https://www.tax-sale.info/ or 1-800-259-7470 Registration: https://www.tax-sale.info/login

### Marquette County – Lot # 99126



Marquette County – Lot # 99127



Parcels may be added or removed from this list at any time For Questions About the Sale Properties Contact: Mike Michalek at (517) 331-8387 or by email Auctioneer: https://www.tax-sale.info/ or 1-800-259-7470 Registration: https://www.tax-sale.info/login

#### Marquette County – Lot #s 99129 and 99131



Marquette County – Lot # 99130



Parcels may be added or removed from this list at any time For Questions About the Sale Properties Contact: Mike Michalek at (517) 331-8387 or by email <u>michalekm1@michigan.gov</u> Auctioneer: <u>https://www.tax-sale.info/</u> or 1-800-259-7470 Registration: <u>https://www.tax-sale.info/login</u>

#### Marquette County – Lot # 99132



Marquette County – Lot # 99133



17

Parcels may be added or removed from this list