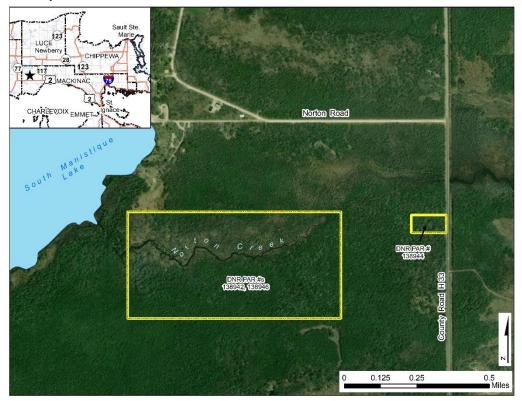

#### Lapper County – Lot # 99096

Luce County – Lot #s 99097, 99098, 99099, 99100, 99101, and 99102

Parcels may be added or removed from this list at any time For Questions About the Sale Properties Contact: Mike Michalek at (517) 331-8387 or by email <u>michalekm1@michigan.gov</u> Auctioneer: <u>https://www.tax-sale.info/</u> or 1-800-259-7470 Registration: <u>https://www.tax-sale.info/login</u>