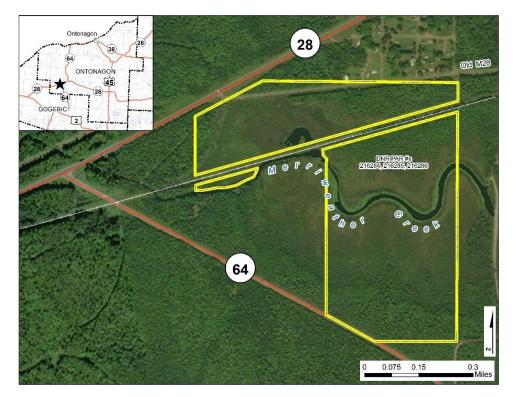

#### Oceana County – Lot # 99152

Ontonagon County - Lot # 99153

Parcels may be added or removed from this list at any time For Questions About the Sale Properties Contact: Mike Michalek at (517) 331-8387 or by email <u>michalekm1@michigan.gov</u> Auctioneer: <u>https://www.tax-sale.info/</u> or 1-800-259-7470 Registration: <u>https://www.tax-sale.info/login</u>

#### Ontonagon County - Lot # 99154

**Ontonagon County – Lot # 99155** 

Parcels may be added or removed from this list at any time For Questions About the Sale Properties Contact: Mike Michalek at (517) 331-8387 or by email <u>michalekm1@michigan.gov</u> Auctioneer: <u>https://www.tax-sale.info/</u> or 1-800-259-7470 Registration: <u>https://www.tax-sale.info/login</u>