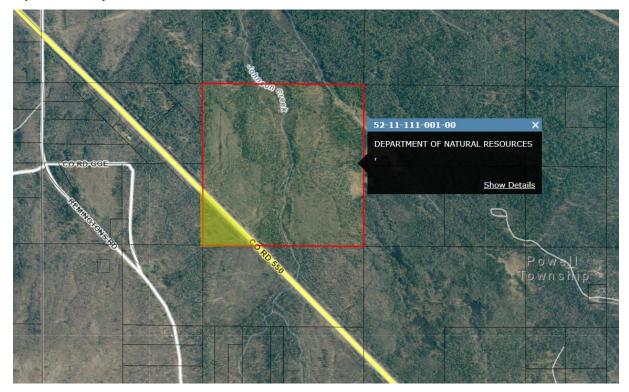

Details

Old Plate W 00297A PARCEL\_NUMBER 74-14-060-0015-000 OWNER DEPARTMENT OF NATURAL RESOURCES OWNER2 N/A PROP\_ADDRESS\_COMBINED PTE TREMBLE RD OWNER\_CARE\_OF N/A OWNER\_ADDRESS PO BOX 30028

OWNER CITY