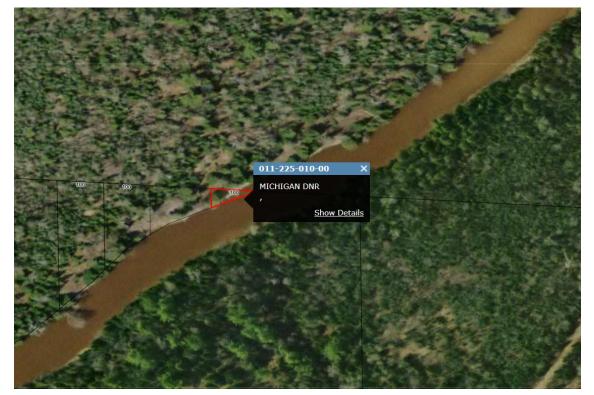

Details

Old Plate W 00297A PARCEL\_NUMBER 74-14-060-0015-000 OWNER DEPARTMENT OF NATURAL RESOURCES OWNER2 N/A PROP\_ADDRESS\_COMBINED PTE TREMBLE RD OWNER\_CARE\_OF N/A OWNER\_ADDRESS PO BOX 30028

OWNER CITY