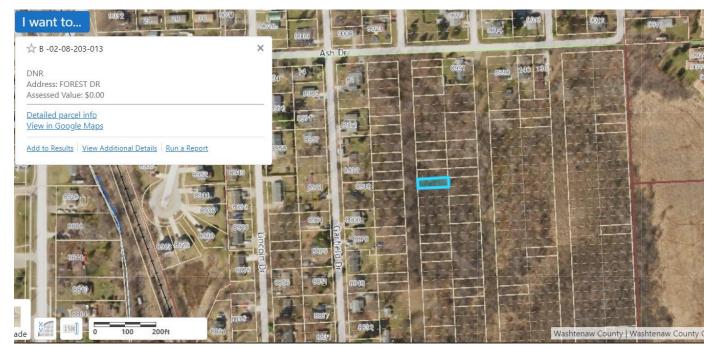

#### Saint Clair County – Lot # 99178

Proposed ParcelsParcel Numb... 🗮 🗙

This consolidated resource is provided as a service of your <u>County Information Technology</u> Staff. Please direct questions or concerns regarding displayed information directly to the source department or local authority. Enhancement requests and constructive comments can be directed to <u>our team</u>; these may be used in support of ongoing efforts to enhance and continue your access to resources and maps.

Details

Old Plate W 00297A PARCEL\_NUMBER 74-14-060-0015-000 OWNER DEPARTMENT OF NATURAL RESOURCES OWNER2 N/A PROP\_ADDRESS\_COMBINED PTE TREMBLE RD OWNER\_CARE\_OF N/A OWNER\_ADDRESS PO BOX 30028

OWNER CITY