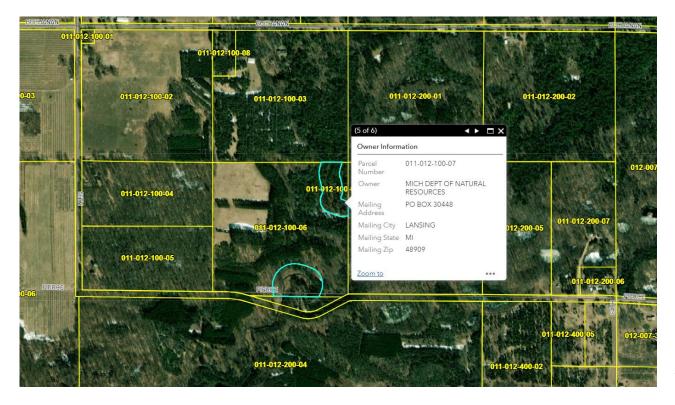

Details

Old Plate W 00297A PARCEL\_NUMBER 74-14-060-0015-000 OWNER DEPARTMENT OF NATURAL RESOURCES OWNER2 N/A PROP\_ADDRESS\_COMBINED PTE TREMBLE RD OWNER\_CARE\_OF N/A OWNER\_ADDRESS PO BOX 30028

OWNER CITY