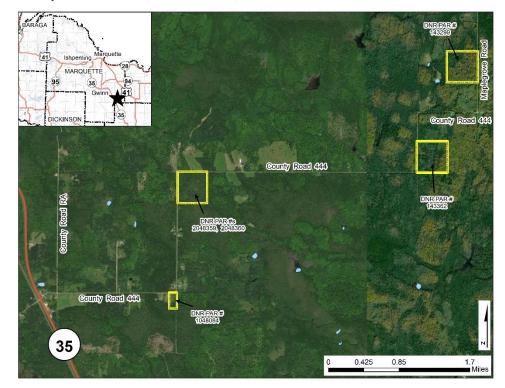

w.tax-sale.info/login

#### Marquette County – Lot # 99134



Marquette County - Lot #s 99135 and 99136



Parcels may be added or removed from this list at any time For Questions About the Sale Properties Contact: Mike Michalek at (517) 331-8387 or by email Auctioneer: https://www.tax-sale.info/ or 1-800-259-7470 Registration: https://www.tax-sale.info/login

#### Marquette County – Lot # 99137



Marquette County – Lot #s 99138 and 99139



Parcels may be added or removed from this list at any time For Questions About the Sale Properties Contact: Mike Michalek at (517) 331-8387 or by email Auctioneer: https://www.tax-sale.info/ or 1-800-259-7470 Registration: https://www.tax-sale.info/login

#### Marquette County – Lot # 99140



Marquette County - Lot #s 99141, 99142, 99143, and 99144



Parcels may be added or removed from this list at any time For Questions About the Sale Properties Contact: Mike Michalek at (517) 331-8387 or by email Auctioneer: https://www.tax-sale.info/ or 1-800-259-7470 Registration: https://www.tax-sale.info/login

#### Mason County - Lot # 99145



### Mason County – Lot # 99146



Parcels may be added or removed from this list at any time For Questions About the Sale Properties Contact: Mike Michalek at (517) 331-8387 or by email <u>michalekm1@michigan.gov</u> Auctioneer: <u>https://www.tax-sale.info/</u> or 1-800-259-7470 Registration: <u>https://www.tax-sale.info/login</u>

#### Mason County - Lot # 99147



### Newaygo County – Lot # 99148



Parcels may be added or removed from this list at any time For Questions About the Sale Properties Co