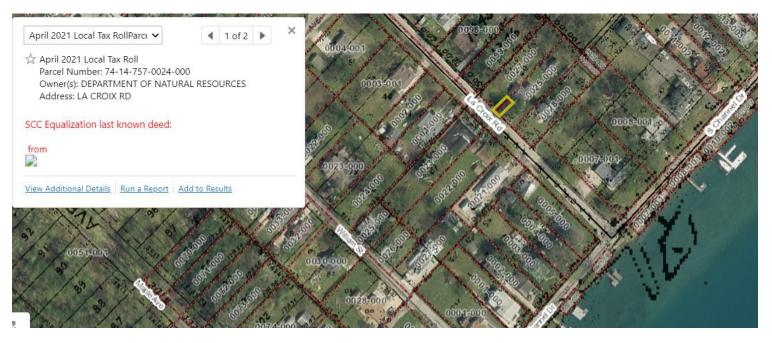

### Saint Clair County – Lot # 99166

Parcels may be added or removed from this list at any time For Questions About the Sale Properties Contact: Mike Michalek at (517) 331-8387 or by email Auctioneer: https://www.tax-sale.info/ or 1-800-259-7470 Registration: https://www.tax-sale.info/login

#### Saint Clair County - Lot # 99167

### Saint Clair County - Lot # 99168

Parcels may be added or removed from this list at any time For Questions About the Sale Properties Contact: Mike Michalek at (517) 331-8387 or by email Auctioneer: https://www.tax-sale.info/ or 1-800-259-7470 Registration: https://www.tax-sale.info/login

#### Saint Clair County - Lot # 99169

Saint Clair County - Lot # 99170

Parcels may be added or removed from this list at any time For Questions About the Sale Properties Contact: Mike Michalek at (517) 331-8387 or by email <u>michalekm1@michigan.gov</u> Auctioneer: <u>https://www.tax-sale.info/</u> or 1-800-259-7470 Registration: <u>https://www.tax-sale.info/login</u>

#### Saint Clair County – Lot # 99171

#### Saint Clair County – Lot # 99172

Parcels may be added or removed from this list at any time For Questions About the Sale Properties Contact: Mike Michalek at (517) 331-8387 or by email michalekm1@michigan.gov Auctioneer: https://www.tax-sale.info/ or 1-800-259-7470 Registration: https://www.tax-sale.info/login

### Saint Clair County – Lot #s 99173 and 99174

### Saint Clair County - Lot # 99175

Parcels may be added or removed from this list at any time For Questions About the Sale Properties Contact: Mike Michalek at (517) 331-8387 or by email Auctioneer: https://www.tax-sale.info/ or 1-800-259-7470 Registration: https://www.tax-sale.info/login

#### Saint Clair County - Lot # 99176

Saint Clair County - Lot # 99177

Parcels may be added or removed from this list at any time For Questions About the Sale Properties Contact: Mike Michalek at (517) 331-8387 or by email <u>michalekm1@michigan.gov</u> Auctioneer: <u>https://www.tax-sale.info/</u> or 1-800-259-7470

Registration: https://www.tax-sale.info/login

#### Saint Clair County – Lot # 99178

Proposed ParcelsParcel Numb... 🗮 🗙

This consolidated resource is provided as a service of your <u>County Information Technology</u> Staff. Please direct questions or concerns regarding displayed information directly to the source department or local authority. Enhancement requests and constructive comments can be directed to <u>our team</u>; these may be used in support of ongoing efforts to enhance and continue your access to resources and maps.

### Saint Clair County – Lot # 99179

Parcels may be added or removed from this list at any time For Questions About the Sale Properties Contact: Mike Michalek at (517) 331-8387 or by email Auctioneer: https://www.tax-sale.info/ or 1-800-259-7470 Registration: https://www.tax-sale.info/login

#### Saint Clair County – Lot # 99180

Saint Clair County – Lot #s 99181 and 99182

Parcels may be added or removed from this list at any time For Questions About the Sale Properties Contact: Mike Michalek at (517) 331-8387 or by email michalekm1@michigan.gov Auctioneer: <u>https://www.tax-sale.info/</u> or 1-800-259-7470 Registration: <u>https://www.tax-sale.info/login</u>

#### Saint Clair County – Lot # 99183

#### Saint Clair County - Lot # 99194

| 9 :        | 234          | 196 5   |              | 100                                   | 0 0109-000         | 000-0000                                                                                                         | 31                        |                     |
|------------|--------------|---------|--------------|---------------------------------------|--------------------|------------------------------------------------------------------------------------------------------------------|---------------------------|---------------------|
| 50 4:1 1 1 | 235          | 127 2   | 52           |                                       | 2 10               | . 96 : .                                                                                                         | 10083-000<br>192<br>10 83 | 0m 68 · · · · · · · |
| a) [ ] ] ] | : 236        | 198     | A - 93       | 124                                   | E . 11             | 1.97 . 9                                                                                                         | N 2 83                    | 1569 18 1 19115     |
| 12         | : 237        | 199     | 2164         | 119 125- 8                            | 51 8 21            | 98-5                                                                                                             | 0 3 84                    | 70 1 2 200          |
| 23         | 238          | 200     | 19 155       | North Renard                          | -115 0 2<br>176.02 | 13.0213                                                                                                          | 1300 A 11302              | 115: 171 560 2.1    |
| 05000      | 2.39         | 201     | 150          | 1974 - 2                              | 10 A.12-           | 1                                                                                                                | 10 152                    | 122 . 4             |
| الم        | : 240        | 202     | 157          |                                       | 20                 | - to at                                                                                                          | 1 100                     | 123 1               |
| 80         | 241          | 203 1   | LU 0120-000- | 2 26-4                                |                    | 184                                                                                                              | 1                         | 1245 11             |
| 87 2       | 0-000 E42    | 204 : - | 1: 159       | P                                     | 2/4:               | 140                                                                                                              | 100 100 100               | 125 1               |
| 88 0       | 243          | 205 :   | 160          | 5 86.FO                               |                    |                                                                                                                  | 1.156                     | 120                 |
| 89 0       | 244          | 206     | 10-10-       | and the                               | 26                 |                                                                                                                  | 157                       | There I.            |
| 90 1       | : 245        | 207 3   | 0 22-000     | 207                                   |                    |                                                                                                                  | 108                       |                     |
| 191 1 5    | 246          | 208 -   | 0123-000     | 3 ehte                                | 210                | and the second | 0002+000                  |                     |
| 192 1 1    | 241          | 209 3   | 0124-000     | the stre                              | 1 1 - 27           | 189                                                                                                              | 100                       | 130 1               |
| 293        | 248          | 210 -   | 105          |                                       |                    |                                                                                                                  | 1 161                     | 1.21                |
| 94 0 1     | 249          | Rit 2   | 1 164        | Plant PLAS                            | 1 R. 22            |                                                                                                                  | ji linea                  | ·                   |
| 14 1 M     | B. Pr        |         | 11           |                                       | 0 1                | 7 TH                                                                                                             | o                         | C C                 |
| 1          |              |         |              |                                       | - 170              |                                                                                                                  | W IN THE                  | T                   |
| 24 5 5     | A 124<br>250 | 124 0 1 | 10 121-000   | 111 1 1 1 1 1 1 1 1 1 1 1 1 1 1 1 1 1 | - 272              | 192                                                                                                              | A Charles Stra            | +                   |
| 295        | 0001-20      | 23.2    | 9 168        | AND AND                               | 1 1 12             | 125                                                                                                              | 165                       |                     |
| 1 16 190   | 14 P-24      |         |              | -all                                  | 200                | 1. 1. 1. 1. 1. 1. 1. 1. 1. 1. 1. 1. 1. 1                                                                         | 144                       |                     |