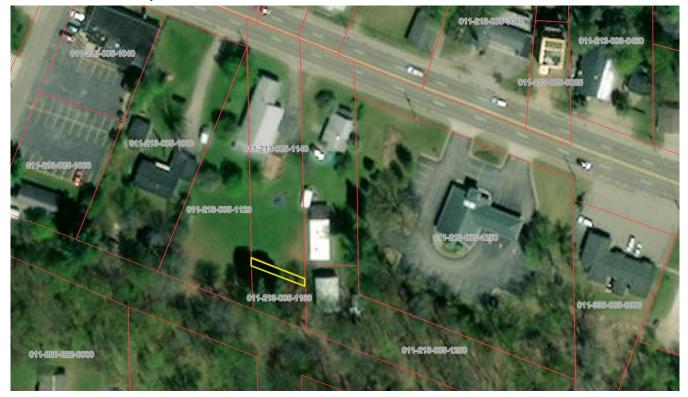

Details

Old Plate W 00297A PARCEL\_NUMBER 74-14-060-0015-000 OWNER DEPARTMENT OF NATURAL RESOURCES OWNER2 N/A PROP\_ADDRESS\_COMBINED PTE TREMBLE RD OWNER\_CARE\_OF N/A OWNER\_ADDRESS PO BOX 30028

OWNER CITY