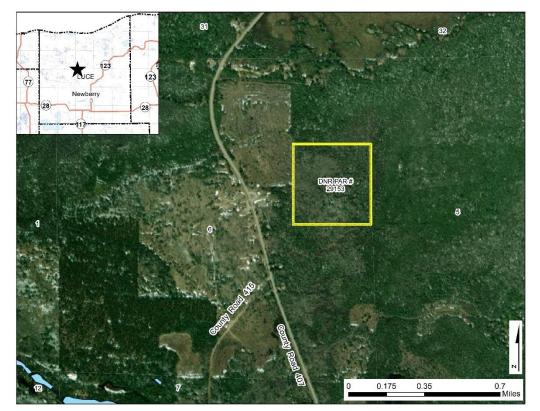

#### Lapper County – Lot # 99096

Luce County – Lot #s 99097, 99098, 99099, 99100, 99101, and 99102

Parcels may be added or removed from this list at any time For Questions About the Sale Properties Contact: Mike Michalek at (517) 331-8387 or by email <u>michalekm1@michigan.gov</u> Auctioneer: <u>https://www.tax-sale.info/</u> or 1-800-259-7470 Registration: <u>https://www.tax-sale.info/login</u>