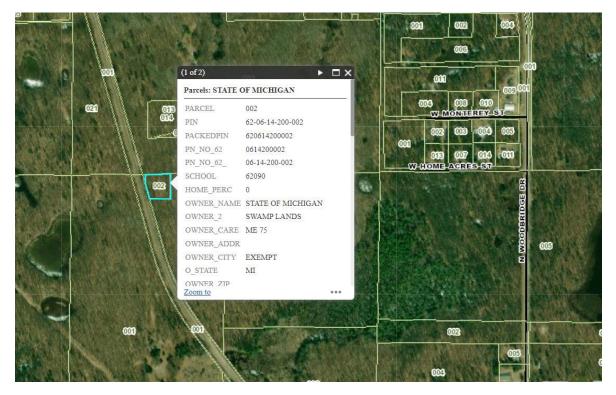

Details

Old Plate W 00297A PARCEL\_NUMBER 74-14-060-0015-000 OWNER DEPARTMENT OF NATURAL RESOURCES OWNER2 N/A PROP\_ADDRESS\_COMBINED PTE TREMBLE RD OWNER\_CARE\_OF N/A OWNER\_ADDRESS PO BOX 30028

OWNER CITY