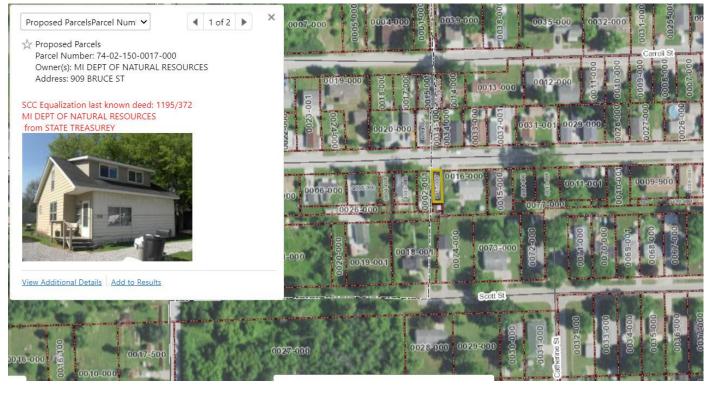

INED PTE TREMBLE RD OWNER\_CARE\_OF N/A OWNER\_ADDRESS PO BOX 30028

OWNER CITY



### Saint Clair County – Lot # 99179



Parcels may be added or removed from this list at any time For Questions About the Sale Properties Contact: Mike Michalek at (517) 331-8387 or by email Auctioneer: https://www.tax-sale.info/ or 1-800-259-7470 Registration: https://www.tax-sale.info/login

#### Saint Clair County – Lot # 99180



Saint Clair County – Lot #s 99181 and 99182



Parcels may be added or removed from this list at any time For Questions About the Sale Properties Contact: Mike Michalek at (517) 331-8387 or by email michalekm1@michigan.gov Auctioneer: <u>https://www.tax-sale.info/</u> or 1-800-259-7470 Registration: <u>https://www.tax-sale.info/login</u>

#### Saint Clair County – Lot # 99183



#### Saint Clair County - Lot # 99194

| 9 :        | 234          | 196 5   |              | 100                                   | 0 0109-000         | 000-0000                                                                                                         | 31                        |                     |
|------------|--------------|---------|--------------|---------------------------------------|--------------------|------------------------------------------------------------------------------------------------------------------|---------------------------|---------------------|
| 50 4:1 1 1 | 235          | 127 2   | 52           |                                       | 2 10               | . 96 : .