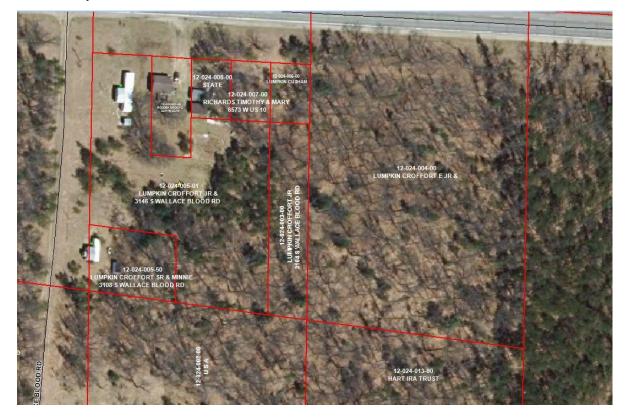

#### Lapper County – Lot # 99096

Luce County – Lot #s 99097, 99098, 99099, 99100, 99101, and 99102

Parcels may be added or removed from this list at any time For Questions About the Sale Properties Contact: Mike Michalek at (517) 331-8387 or by email <u>michalekm1@michigan.gov</u> Auctioneer: <u>https://www.tax-sale.info/</u> or 1-800-259-7470 Registration: <u>https://www.tax-sale.info/login</u>