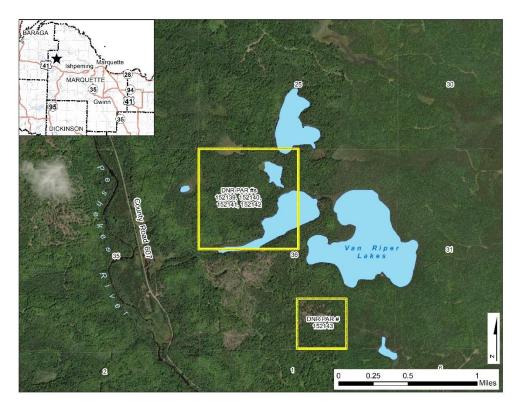

#### Marquette County – Lot # 99124

Marquette County – Lot # 99125

Parcels may be added or removed from this list at any time For Questions About the Sale Properties Contact: Mike Michalek at (517) 331-8387 or by email Auctioneer: https://www.tax-sale.info/ or 1-800-259-7470 Registration: https://www.tax-sale.info/login