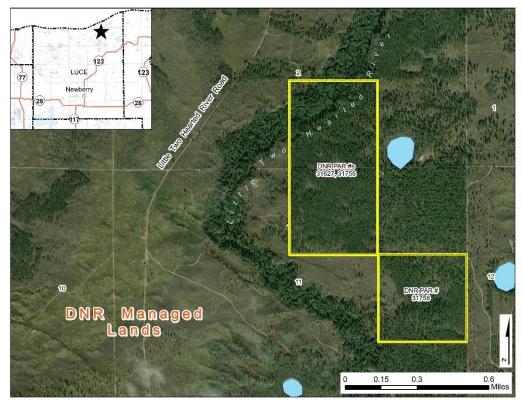

#### Lapper County – Lot # 99096

Luce County – Lot #s 99097, 99098, 99099, 99100, 99101, and 99102

Parcels may be added or removed from this list at any time For Questions About the Sale Properties Contact: Mike Michalek at (517) 331-8387 or by email <u>michalekm1@michigan.gov</u> Auctioneer: <u>https://www.tax-sale.info/</u> or 1-800-259-7470 Registration: <u>https://www.tax-sale.info/login</u>