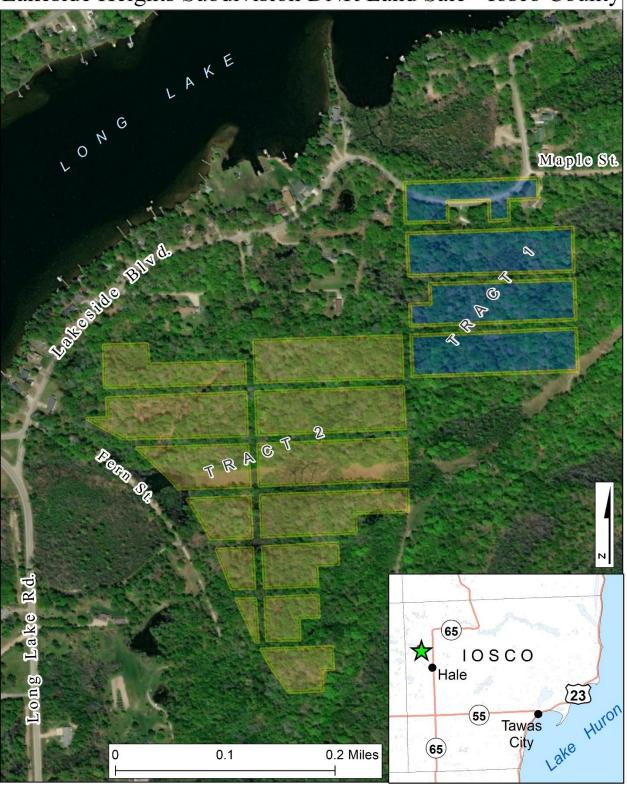

# Lakeside Heights Subdivision DNR Land Sale - Iosco County

Parcels may be added or removed from this list at any time For Questions About the Sale Properties Contact: Mike Michalek at (517) 331-8387 or by email Auctioneer: https://www.tax-sale.info/ or 1-800-259-7470 Registration: https://www.tax-sale.info/login