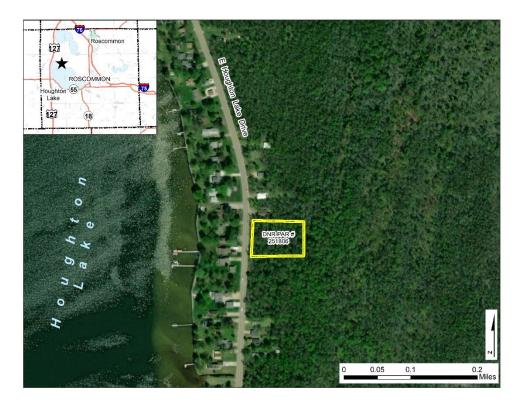

### Ontonagon County – Lot # 99156

Roscommon County – Lot # 99158

Parcels may be added or removed from this list at any time For Questions About the Sale Properties Contact: Mike Michalek at (517) 331-8387 or by email Auctioneer: https://www.tax-sale.info/ or 1-800-259-7470 Registration: https://www.tax-sale.info/login