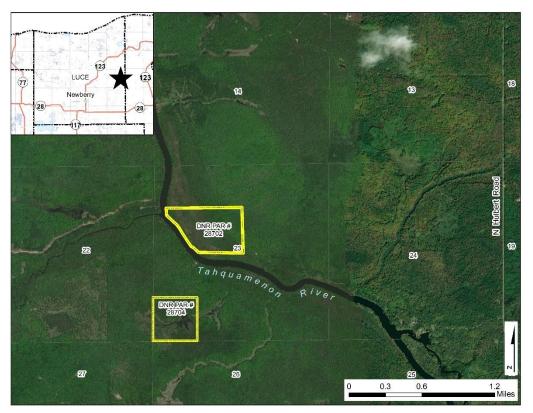

#### Lapper County – Lot # 99096

Luce County – Lot #s 99097, 99098, 99099, 99100, 99101, and 99102

Parcels may be added or removed from this list at any time For Questions About the Sale Properties Contact: Mike Michalek at (517) 331-8387 or by email <u>michalekm1@michigan.gov</u> Auctioneer: <u>https://www.tax-sale.info/</u> or 1-800-259-7470 Registration: <u>https://www.tax-sale.info/login</u>