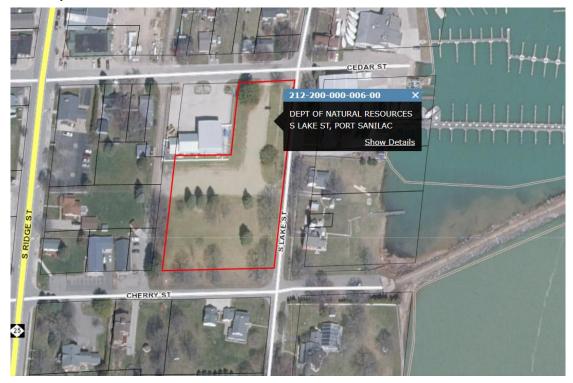

AND AND                               | 1 1 12             | 125                                                                                                              | 165                       |                     |
| 1 16 190   | 14 P-24      |         |              | -all                                  | 200                | 1. 1. 1. 1. 1. 1. 1. 1. 1. 1. 1. 1. 1. 1                                                                         | 144                       |                     |

Parcels may be added or removed from this list at any time For Questions About the Sale Properties Contact: Mike Michalek at (517) 331-8387 or by email Auctioneer: https://www.tax-sale.info/ or 1-800-259-7470 Registration: https://www.tax-sale.info/login

#### Sanilac County - Lot # 99185



### St. Joseph County – Lot # 99186



Parcels may be added or removed from this list at any time For Questions About the Sale Properties Contact: Mike Michalek at (517) 331-8387 or by email Auctioneer: https://www.tax-sale.info/ or 1-800-259-7470 Registration: https://www.tax-sale.info/login

#### St. Joseph County - Lot # 99187



St. Joseph County – Lot # 99188



Parcels may be added or removed from this list at any time For Questions About the Sale Properties Contact: Mike Michalek at (517) 331-8387 or by email Auctioneer: https://www.tax-sale.info/ or 1-800-259-7470 Registration: https://www.tax-sale.info/login

#### Van Buren County - Lot # 99189



Van Buren County – Lot # 99190



Parcels may be added or removed from this list at any time For Questions About the Sale Properties