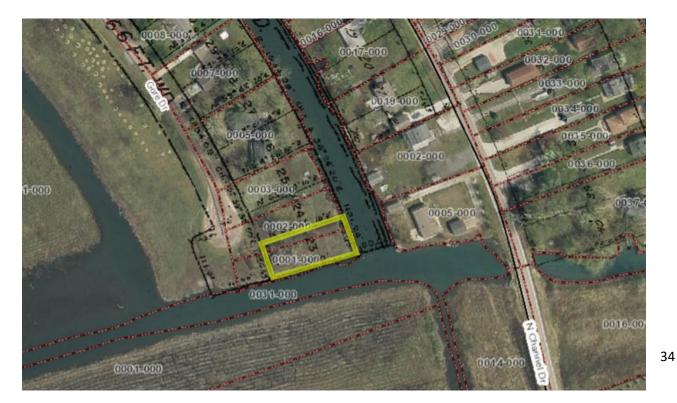

### Saint Clair County – Lot # 99166

Parcels may be added or removed from this list at any time For Questions About the Sale Properties Contact: Mike Michalek at (517) 331-8387 or by email Auctioneer: https://www.tax-sale.info/ or 1-800-259-7470 Registration: https://www.tax-sale.info/login

#### Saint Clair County - Lot # 99167

### Saint Clair County - Lot # 99168

Parcels may be added or removed from this list at any time For Questions About the Sale Properties Contact: Mike Michalek at (517) 331-8387 or by email Auctioneer: https://www.tax-sale.info/ or 1-800-259-7470 Registration: https://www.tax-sale.info/login

#### Saint Clair County - Lot # 99169

Saint Clair County - Lot # 99170

Parcels may be added or removed from this list at any time For Questions About the Sale Properties Contact: Mike Michalek at (517) 331-8387 or by email <u>michalekm1@michigan.gov</u> Auctioneer: <u>https://www.tax-sale.info/</u> or 1-800-259-7470 Registration: <u>https://www.tax-sale.info/login</u>

#### Saint Clair County – Lot # 99171

#### Saint Clair County – Lot # 99172

Parcels may be added or removed from this list at any time For Questions About the Sale Properties Contact: Mike Michalek at (517) 331-8387 or by email michalekm1@michigan.gov Auctioneer: https://www.tax-sale.info/ or 1-800-259-7470 Registration: https://www.tax-sale.info/login

### Saint Clair County – Lot #s 99173 and 99174

### Saint Clair County - Lot # 99175

Parcels may be added or removed from this list at any time For Questions About the Sale Properties Contact: Mike Michalek at (517) 331-8387 or by email Auctioneer: https://www.tax-sale.info/ or 1-800-259-7470 Registration: https://www.tax-sale.info/login

#### Saint Clair County - Lot # 99176

Saint Clair County - Lot # 99177

Parcels may be added or removed from this list at any time For Questions About the Sale Properties Contact: Mike Michalek at (517) 331-8387 or by email <u>michalekm1@michigan.gov</u> Auctioneer: <u>https://www.tax-sale.info/</u> or 1-800-259-7470

Registration: https://www.tax-sale.info/login

#### Saint Clair County – Lot # 99178

Proposed ParcelsParcel Numb... 🗮 🗙

This consolidated resource is provided as a service of your <u>County Information Technology</u> Staff. Please direct questions or concerns regarding displayed information directly to the source department or local authority. Enhancement requests and constructive comments can be directed to <u>our team</u>; these may be used in support of ongoing efforts to enhance and continue your access to resources and maps.

### Saint Clair County – Lot # 99179

Parcels may be added or removed from this list at any time For Questions About the Sale Properties Contact: Mike Michalek at (517) 331-8387 or by email Auctioneer: https://www.tax-sale.info/ or 1-800-259-7470 Registration: https://www.tax-sale.info/login

#### Saint Clair County – Lot # 99180

Saint Clair County – Lot #s 99181 and 99182

Parcels may be added or removed from this list at any time For Questions About the Sale Properties Contact: Mike Michalek at (517) 331-8387 or by email michalekm1@michigan.gov Auctioneer: <u>https://www.tax-sale.info/</u> or 1-800-259-7470 Registration: <u>https://www.tax-sale.info/login</u>

#### Saint Clair County – Lot # 99183

#### Saint Clair County - Lot # 99194

| 9 :        | 234          | 196 5   |              | 100                                   | 0 0109-000         | 000-0000                                                                                                         | 31                        |                     |
|------------|--------------|---------|--------------|---------------------------------------|--------------------|------------------------------------------------------------------------------------------------------------------|---------------------------|---------------------|
| 50 4:1 1 1 | 235          | 127 2   | 52           |                                       | 2 10               | . 96 : .                                                                                                         | 10083-000<br>192<br>10 83 | 0m 68 · · · · · · · |
| a) [ ] ] ] | : 236        | 198     | A - 93       | 124                                   | E . 11             | 1.97 . 9                                                                                                         | N 2 83                    | 1569 18 1 19115     |
| 12         | : 237        | 199     | 2164         | 119 125- 8                            | 51 8 21            | 98-5                                                                                                             | 0 3 84                    | 70 1 2 200          |
| 23         | 238          | 200     | 19 155       | North Renard                          | -115 0 2<br>176.02 | 13.0213                                                                                                          | 1300 A 11302              | 115: 171 560 2.1    |
| 05000      | 2.39         | 201     | 150          | 1974 - 2                              | 10 A.12-           | 1                                                                                                                | 10 152                    | 122 . 4             |
| الم        | : 240        | 202     | 157          |                                       | 20                 | - to at                                                                                                          | 1 100                     | 123 1               |
| 80         | 241          | 203 1   | LU 0120-000- | 2 26-4                                |                    | 184                                                                                                              | 1                         | 1245 11             |
| 87 2       | 0-000 E42    | 204 : - | 1: 159       | P                                     | 2/4:               | 140                                                                                                              | 100 100 100               | 125 1               |
| 88 0       | 243          | 205 :   | 160          | 5 86.FO                               |                    |                                                                                                                  | 1.156                     | 120                 |
| 89 0       | 244          | 206     | 10-10-       | and the                               | 26                 |                                                                                                                  | 157                       | There I.            |
| 90 1       | : 245        | 207 3   | 0 22-000     | 207                                   |                    |                                                                                                                  | 108                       |                     |
| 191 1 5    | 246          | 208 -   | 0123-000     | 3 ehte                                | 210                | and the second | 0002+000                  |                     |
| 192 1 1    | 241          | 209 3   | 0124-000     | the stre                              | 1 1 - 27           | 189                                                                                                              | 100                       | 130 1               |
| 293        | 248          | 210 -   | 105          |                                       |                    |                                                                                                                  | 1 161                     | 1.21                |
| 94 0 1     | 249          | Rit 2   | 1 164        | Plant PLAS                            | 1 R. 22            |                                                                                                                  | ji linea                  | ·                   |
| 14 1 M     | B. Pr        |         | 11           |                                       | 0 1                | 7 TH                                                                                                             | o                         | C C                 |
| 1          |              |         |              |                                       | - 170              |                                                                                                                  | W IN THE                  | T                   |
| 24 5 5     | A 124<br>250 | 124 0 1 | 10 121-000   | 111 1 1 1 1 1 1 1 1 1 1 1 1 1 1 1 1 1 | - 272              | 192                                                                                                              | A Charles Stra            | +                   |
| 295        | 0001-20      | 23.2    | 9 168        | AND AND                               | 1 1 12             | 125                                                                                                              | 165                       |                     |
| 1 16 190   | 14 P-24      |         |              | -all                                  | 200                | 1. 1. 1. 1. 1. 1. 1. 1. 1. 1. 1. 1. 1. 1                                                                         | 144                       |                     |