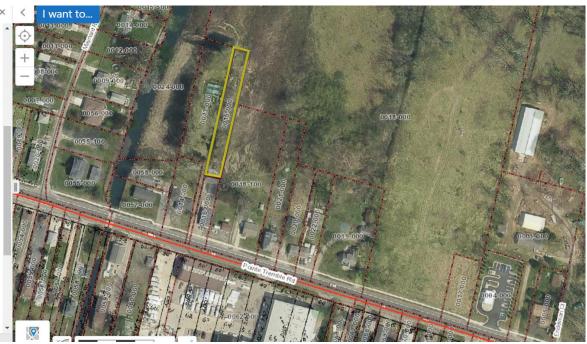

Details

Old Plate W 00297A PARCEL\_NUMBER 74-14-060-0015-000 OWNER DEPARTMENT OF NATURAL RESOURCES OWNER2 N/A PROP\_ADDRESS\_COMBINED PTE TREMBLE RD OWNER\_CARE\_OF N/A OWNER\_ADDRESS PO BOX 30028

OWNER CITY