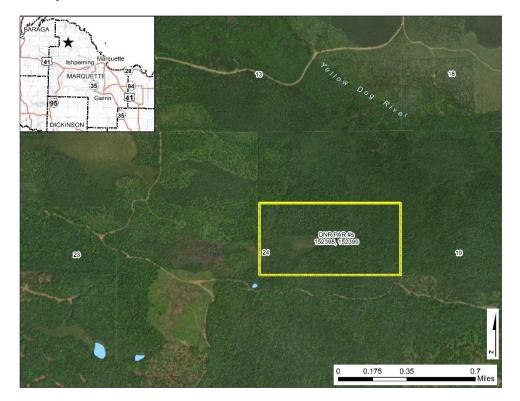

#### Marquette County – Lot # 99140

Marquette County - Lot #s 99141, 99142, 99143, and 99144

Parcels may be added or removed from this list at any time For Questions About the Sale Properties Contact: Mike Michalek at (517) 331-8387 or by email Auctioneer: https://www.tax-sale.info/ or 1-800-259-7470 Registration: https://www.tax-sale.info/login