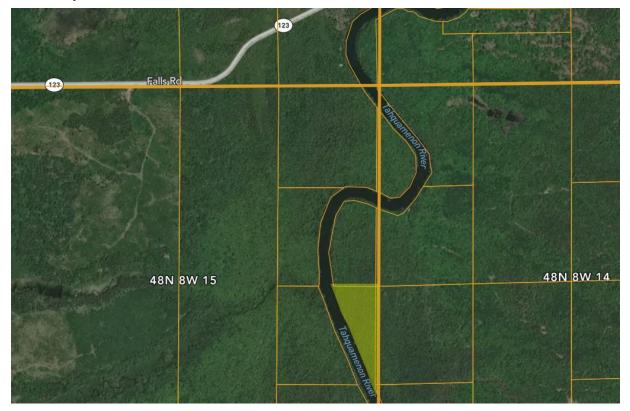

#### Lapper County – Lot # 99096

Luce County – Lot #s 99097, 99098, 99099, 99100, 99101, and 99102

Parcels may be added or removed from this list at any time For Questions About the Sale Properties Contact: Mike Michalek at (517) 331-8387 or by email <u>michalekm1@michigan.gov</u> Auctioneer: <u>https://www.tax-sale.info/</u> or 1-800-259-7470 Registration: <u>https://www.tax-sale.info/login</u>