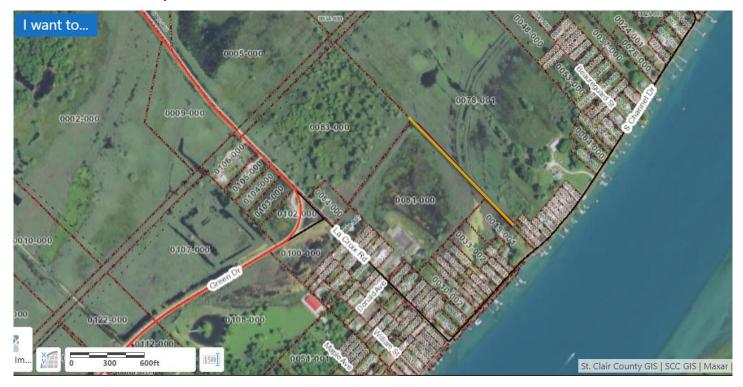

### Saint Clair County – Lot # 99166

Parcels may be added or removed from this list at any time For Questions About the Sale Properties Contact: Mike Michalek at (517) 331-8387 or by email Auctioneer: https://www.tax-sale.info/ or 1-800-259-7470 Registration: https://www.tax-sale.info/login

#### Saint Clair County - Lot # 99167

### Saint Clair County - Lot # 99168

Parcels may be added or removed from this list at any time For Questions About the Sale Properties Contact: Mike Michalek at (517) 331-8387 or by email Auctioneer: https://www.tax-sale.info/ or 1-800-259-7470 Registration: https://www.tax-sale.info/login

#### Saint Clair County - Lot # 99169

Saint Clair County - Lot # 99170

Parcels may be added or removed from this list at any time For Questions About the Sale Properties Contact: Mike Michalek at (517) 331-8387 or by email <u>michalekm1@michigan.gov</u> Auctioneer: <u>https://www.tax-sale.info/</u> or 1-800-259-7470 Registration: <u>https://www.tax-sale.info/login</u>

#### Saint Clair County – Lot # 99171

#### Saint Clair County – Lot # 99172

Parcels may be added or removed from this list at any time For Questions About the Sale Properties Contact: Mike Michalek at (517) 331-8387 or by email michalekm1@michigan.gov Auctioneer: https://www.tax-sale.info/ or 1-800-259-7470 Registration: https://www.tax-sale.info/login

### Saint Clair County – Lot #s 99173 and 99174

### Saint Clair County - Lot # 99175

Parcels may be added or removed from this list at any time For Questions About the Sale Properties Contact: Mike Michalek at (517) 331-8387 or by email Auctioneer: https://www.tax-sale.info/ or 1-800-259-7470 Registration: https://www.tax-sale.info/login

#### Saint Clair County - Lot # 99176

Saint Clair County - Lot # 99177

Parcels may be added or removed from this list at any time For Questions About the Sale Properties Contact: Mike Michalek at (517) 331-8387 or by email <u>michalekm1@michigan.gov</u> Auctioneer: <u>https://www.tax-sale.info/</u> or 1-800-259-7470

Registration: https://www.tax-sale.info/login

#### Saint Clair County – Lot # 99178

Proposed ParcelsParcel Numb... 🗮 🗙

This consolidated resource is provided as a service of your <u>County Information Technology</u> Staff. Please direct questions or concerns regarding displayed information directly to the source department or local authority. Enhancement requests and constructive comments can be directed to <u>our team</u>; these may be used in support of ongoing efforts to enhance and continue your access to resources and maps.

### Saint Clair County – Lot # 99179

Parcels may be added or removed from this list at any time For Questions About the Sale Properties Contact: Mike Michalek at (517) 331-8387 or by email Auctioneer: https://www.tax-sale.info/ or 1-800-259-7470 Registration: https://www.tax-sale.info/login

#### Saint Clair County – Lot # 99180

Saint Clair County – Lot #s 99181 and 99182

Parcels may be added or removed from this list at any time For Questions About the Sale Properties Contact: Mike Michalek at (517) 331-8387 or by email michalekm1@michigan.gov Auctioneer: <u>https://www.tax-sale.info/</u> or 1-800-259-7470 Registration: <u>https://www.tax-sale.info/login</u>

#### Saint Clair County – Lot # 99183

#### Saint Clair County - Lot # 99194

| 9 :        | 234          | 196 5   |              | 100                                   | 0 0109-000         | 000-0000                                                                                                         | 31                        |                     |
|------------|--------------|---------|--------------|---------------------------------------|--------------------|------------------------------------------------------------------------------------------------------------------|---------------------------|---------------------|
| 50 4:1 1 1 | 235          | 127 2   | 52           |                                       | 2 10               | . 96 : .                                                                                                         | 10083-000<br>192<br>10 83 | 0m 68 · · · · · · · |
| a) [ ] ] ] | : 236        | 198     | A - 93       | 124                                   | E . 11             | 1.97 . 9                                                                                                         | N 2 83                    | 1569 18 1 19115     |
| 12         | : 237        | 199     | 2164         | 119 125- 8                            | 51 8 21            | 98-5                                                                                                             | 0 3 84                    | 70 1 2 200          |
| 23         | 238          | 200     | 19 155       | North Renard                          | -115 0 2<br>176.02 | 13.0213                                                                                                          | 1300 A 11302              | 115: 171 560 2.1    |
| 05000      | 2.39         | 201     | 150          | 1974 - 2                              | 10 A.12-           | 1                                                                                                                | 10 152                    | 122 . 4             |
| الم        | : 240        | 202     | 157          |                                       | 20                 | - to at                                                                                                          | 1 100                     | 123 1               |
| 80         | 241          | 203 1   | LU 0120-000- | 2 26-4                                |                    | 184                                                                                                              | 1                         | 1245 11             |
| 87 2       | 0-000 E42    | 204 : - | 1: 159       | P                                     | 2/4:               | 140                                                                                                              | 100 100 100               | 125 1               |
| 88 0       | 243          | 205 :   | 160          | 5 86.FO                               |                    |                                                                                                                  | 1.156                     | 120                 |
| 89 0       | 244          | 206     | 10-10-       | and the                               | 26                 |                                                                                                                  | 157                       | There I.            |
| 90 1       | : 245        | 207 3   | 0 22-000     | 207                                   |                    |                                                                                                                  | 108                       |                     |
| 191 1 5    | 246          | 208 -   | 0123-000     | 3 ehte                                | 210                | and the second | 0002+000                  |                     |
| 192 1 1    | 241          | 209 3   | 0124-000     | the stre                              | 1 1 - 27           | 189                                                                                                              | 100                       | 130 1               |
| 293        | 248          | 210 -   | 105          |                                       |                    |                                                                                                                  | 1 161                     | 1.21                |
| 94 0 1     | 249          | Rit 2   | 1 164        | Plant PLAS                            | 1 R. 22            |                                                                                                                  | ji linea                  | ·                   |
| 14 1 M     | B. Pr        |         | 11           |                                       | 0 1                | 7 TH                                                                                                             | o                         | C C                 |
| 1          |              |         |              |                                       | - 170              |                                                                                                                  | W IN THE                  | T                   |
| 24 5 5     | A 124<br>250 | 124 0 1 | 10 121-000   | 111 1 1 1 1 1 1 1 1 1 1 1 1 1 1 1 1 1 | - 272              | 192                                                                                                              | A Charles Stra            | +                   |
| 295        | 0001-20      | 23.2    | 9 168        | AND AND                               | 1 1 12             | 125                                                                                                              | 165                       |                     |
| 1 16 190   | 14 P-24      |         |              | -all                                  | 200                | 1. 1. 1. 1. 1. 1. 1. 1. 1. 1. 1. 1. 1. 1                                                                         | 144                       |                     |