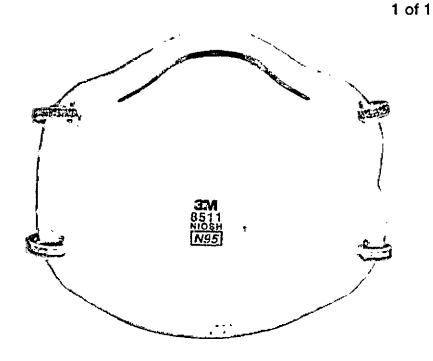

We have learned that you used an Ebay store under the username "to sell respirator masks to the public. The masks were sold at 2 for \$28.50 plus \$2.00 for shipping. These masks arrived to the customer in a plastic bag. Given the well-known fears surrounding Coronavirus, it is apparent you were seeking to profit from an evolving public health emergency.

## **More Options**

N95 Mask 3M Cool Flow valve 8511 Respirator Mask N95 PRO (2 Pack)

☆☆☆☆☆ (15)

US \$28.50 +US \$2.00 Shipping

Unwatch

E X H B

B

|        |                                                        |                                                                                                                                                                                                                                                                                                                                                                                                                                                                                                                                                                                                                                                                                                                                                                                                                                                                                                                                                                                                                                                                                                                                                                                                                                                                                                                                                                                                                                                                                                                                                                                                                                                                                                                                                                                                                                                                                                                                                                                                                                                                                                                                |                                           | •  |
|--------|--------------------------------------------------------|--------------------------------------------------------------------------------------------------------------------------------------------------------------------------------------------------------------------------------------------------------------------------------------------------------------------------------------------------------------------------------------------------------------------------------------------------------------------------------------------------------------------------------------------------------------------------------------------------------------------------------------------------------------------------------------------------------------------------------------------------------------------------------------------------------------------------------------------------------------------------------------------------------------------------------------------------------------------------------------------------------------------------------------------------------------------------------------------------------------------------------------------------------------------------------------------------------------------------------------------------------------------------------------------------------------------------------------------------------------------------------------------------------------------------------------------------------------------------------------------------------------------------------------------------------------------------------------------------------------------------------------------------------------------------------------------------------------------------------------------------------------------------------------------------------------------------------------------------------------------------------------------------------------------------------------------------------------------------------------------------------------------------------------------------------------------------------------------------------------------------------|-------------------------------------------|----|
|        |                                                        | •                                                                                                                                                                                                                                                                                                                                                                                                                                                                                                                                                                                                                                                                                                                                                                                                                                                                                                                                                                                                                                                                                                                                                                                                                                                                                                                                                                                                                                                                                                                                                                                                                                                                                                                                                                                                                                                                                                                                                                                                                                                                                                                              |                                           |    |
|        |                                                        |                                                                                                                                                                                                                                                                                                                                                                                                                                                                                                                                                                                                                                                                                                                                                                                                                                                                                                                                                                                                                                                                                                                                                                                                                                                                                                                                                                                                                                                                                                                                                                                                                                                                                                                                                                                                                                                                                                                                                                                                                                                                                                                                | y <i>y</i>                                |    |
| •      | ( <del>Trice</del> )                                   |                                                                                                                                                                                                                                                                                                                                                                                                                                                                                                                                                                                                                                                                                                                                                                                                                                                                                                                                                                                                                                                                                                                                                                                                                                                                                                                                                                                                                                                                                                                                                                                                                                                                                                                                                                                                                                                                                                                                                                                                                                                                                                                                | Reserve                                   |    |
| HIMAGA | And Depth and Coroll from region and<br>lamb for Facts | THE STATE OF THE S | 17(6)<br>1200-120<br>1200-120<br>1200-120 |    |
|        |                                                        | Schrodel<br>Herring (USH) for Clase Pechages<br>Salve Tan<br>Colles discussos (i) en charges (i)<br>Total                                                                                                                                                                                                                                                                                                                                                                                                                                                                                                                                                                                                                                                                                                                                                                                                                                                                                                                                                                                                                                                                                                                                                                                                                                                                                                                                                                                                                                                                                                                                                                                                                                                                                                                                                                                                                                                                                                                                                                                                                      | \$7.00<br>NX<br>\$2.00<br>\$2.00          |    |
|        |                                                        | 1001                                                                                                                                                                                                                                                                                                                                                                                                                                                                                                                                                                                                                                                                                                                                                                                                                                                                                                                                                                                                                                                                                                                                                                                                                                                                                                                                                                                                                                                                                                                                                                                                                                                                                                                                                                                                                                                                                                                                                                                                                                                                                                                           | <b>1.791.16</b> T                         |    |
|        | •                                                      |                                                                                                                                                                                                                                                                                                                                                                                                                                                                                                                                                                                                                                                                                                                                                                                                                                                                                                                                                                                                                                                                                                                                                                                                                                                                                                                                                                                                                                                                                                                                                                                                                                                                                                                                                                                                                                                                                                                                                                                                                                                                                                                                | £                                         |    |
|        |                                                        |                                                                                                                                                                                                                                                                                                                                                                                                                                                                                                                                                                                                                                                                                                                                                                                                                                                                                                                                                                                                                                                                                                                                                                                                                                                                                                                                                                                                                                                                                                                                                                                                                                                                                                                                                                                                                                                                                                                                                                                                                                                                                                                                |                                           | ٠. |