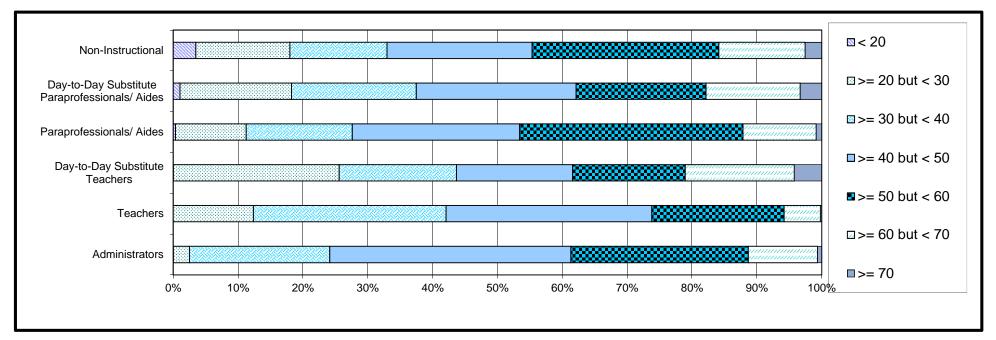

## REP Summary Report — Fall 2015 Age State of Michigan

|                                                                                                                                                                                                                                                                                                                                                                                     |                |         |          |         |                                   | Staff   | Group                       |         |                                                      |         |                   |         |                        |         |
|-------------------------------------------------------------------------------------------------------------------------------------------------------------------------------------------------------------------------------------------------------------------------------------------------------------------------------------------------------------------------------------|----------------|---------|----------|---------|-----------------------------------|---------|-----------------------------|---------|------------------------------------------------------|---------|-------------------|---------|------------------------|---------|
| Age<br>by Staff Group                                                                                                                                                                                                                                                                                                                                                               | Administrators |         | Teachers |         | Day-to-Day Substitute<br>Teachers |         | Paraprofessionals/<br>Aides |         | Day-to-Day Substitute<br>Paraprofessionals/<br>Aides |         | Non-Instructional |         | All Staf<br>Group Tota |         |
| Age                                                                                                                                                                                                                                                                                                                                                                                 | Count          | Percent | Count    | Percent | Count                             | Percent | Count                       | Percent | Count                                                | Percent | Count             | Percent | Count                  | Percent |
| < 20                                                                                                                                                                                                                                                                                                                                                                                | 3              | 0.02%   | 2        | 0.00%   | 12                                | 0.02%   | 116                         | 0.37%   | 155                                                  | 1.06%   | 3,880             | 3.49%   | 4,168                  | 1.30%   |
| >= 20 but < 30                                                                                                                                                                                                                                                                                                                                                                      | 309            | 2.49%   | 12,264   | 12.37%  | 13,112                            | 25.59%  | 3,377                       | 10.89%  | 2,505                                                | 17.18%  | 16,144            | 14.52%  | 47,711                 | 14.93%  |
| >= 30 but < 40                                                                                                                                                                                                                                                                                                                                                                      | 2,688          | 21.64%  | 29,434   | 29.69%  | 9,256                             | 18.06%  | 5,068                       | 16.35%  | 2,804                                                | 19.23%  | 16,630            | 14.96%  | 65,880                 | 20.62%  |
| >= 40 but < 50                                                                                                                                                                                                                                                                                                                                                                      | 4,616          | 37.17%  | 31,455   | 31.73%  | 9,180                             | 17.91%  | 8,000                       | 25.81%  | 3,593                                                | 24.65%  | 24,884            | 22.38%  | 81,728                 | 25.57%  |
| >= 50 but < 60                                                                                                                                                                                                                                                                                                                                                                      | 3,396          | 27.34%  | 20,211   | 20.39%  | 8,907                             | 17.38%  | 10,676                      | 34.44%  | 2,922                                                | 20.04%  | 32,004            | 28.78%  | 78,116                 | 24.44%  |
| >= 60 but < 70                                                                                                                                                                                                                                                                                                                                                                      | 1,328          | 10.69%  | 5,558    | 5.61%   | 8,613                             | 16.81%  | 3,501                       | 11.29%  | 2,116                                                | 14.51%  | 14,812            | 13.32%  | 35,928                 | 11.24%  |
| >= 70                                                                                                                                                                                                                                                                                                                                                                               | 80             | 0.64%   | 203      | 0.20%   | 2,167                             | 4.23%   | 263                         | 0.85%   | 484                                                  | 3.32%   | 2,839             | 2.55%   | 6,036                  | 1.89%   |
| Totals (and percent of overall total) 12,420 3.89% 99,127 31.02% 51,247 16.04% 31,001 9.70% 14,579 4.56% 111,193 34.79% 319,567                                                                                                                                                                                                                                                     |                |         |          |         |                                   |         |                             |         |                                                      |         |                   |         |                        |         |
| This table is de-duplicated at the district level by PIC and staff group. This will result in some staff members being counted in multiple districts and/or staff groups.  **The "All Staff Group Total" column is the sum of the six staff group columns. It is not a headcount. Any duplication that appears in the individual cells will also affect the all staff group totals. |                |         |          |         |                                   |         |                             |         |                                                      |         |                   | у       |                        |         |