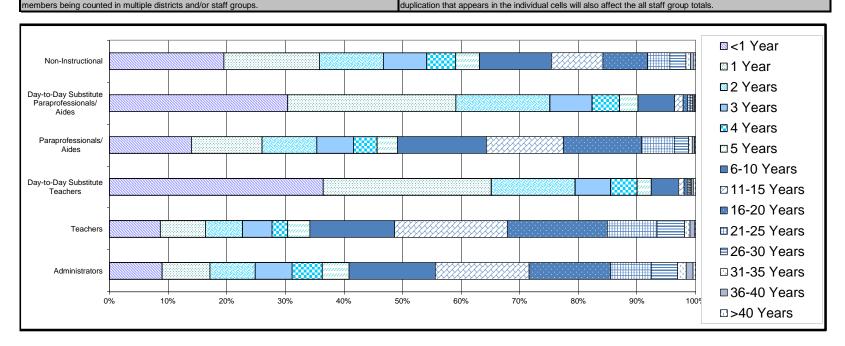

#### REP Summary Report — Fall 2015 Longevity State of Michigan

|                                                                                                          |                                                                                              |         |        |                          |        | Staff   | Group                                                                                                      |         |                                                      |         |                   |         |                       |         |  |
|----------------------------------------------------------------------------------------------------------|----------------------------------------------------------------------------------------------|---------|--------|--------------------------|--------|---------|------------------------------------------------------------------------------------------------------------|---------|------------------------------------------------------|---------|-------------------|---------|-----------------------|---------|--|
| Longevity<br>by Staff Group                                                                              | Administrators Te                                                                            |         | Teache | hers Day-to-Day<br>Teach |        |         | Paraprofessionals/<br>Aides                                                                                |         | Day-to-Day Substitute<br>Paraprofessionals/<br>Aides |         | Non-Instructional |         | All Staf<br>Group Tot |         |  |
| Longevity                                                                                                | Count                                                                                        | Percent | Count  | Percent                  | Count  | Percent | Count                                                                                                      | Percent | Count                                                | Percent | Count             | Percent | Count                 | Percent |  |
| <1 Year                                                                                                  | 1,115                                                                                        | 8.98%   | 8,612  | 8.69%                    | 18,690 | 36.47%  | 4,344                                                                                                      | 14.01%  | 4,431                                                | 30.39%  | 21,695            | 19.51%  | 58,887                | 18.43%  |  |
| 1 Year                                                                                                   | 1,013                                                                                        | 8.16%   | 7,622  | 7.69%                    | 14,697 | 28.68%  | 3,728                                                                                                      | 12.03%  | 4,184                                                | 28.70%  | 18,136            | 16.31%  | 49,380                | 15.45%  |  |
| 2 Years                                                                                                  | 961                                                                                          | 7.74%   | 6,263  | 6.32%                    | 7,336  | 14.31%  | 2,890                                                                                                      | 9.32%   | 2,339                                                | 16.04%  | 12,117            | 10.90%  | 31,906                | 9.98%   |  |
| 3 Years                                                                                                  | 778                                                                                          | 6.26%   | 4,995  | 5.04%                    | 3,104  | 6.06%   | 1,942                                                                                                      | 6.26%   | 1,050                                                | 7.20%   | 8,242             | 7.41%   | 20,111                | 6.29%   |  |
| 4 Years                                                                                                  | 642                                                                                          | 5.17%   | 2,638  | 2.66%                    | 2,303  | 4.49%   | 1,254                                                                                                      | 4.05%   | 683                                                  | 4.68%   | 5,486             | 4.93%   | 13,006                | 4.07%   |  |
| 5 Years                                                                                                  | 570                                                                                          | 4.59%   | 3,783  | 3.82%                    | 1,251  | 2.44%   | 1,078                                                                                                      | 3.48%   | 460                                                  | 3.16%   | 4,527             | 4.07%   | 11,669                | 3.65%   |  |
| 6-10 Years                                                                                               | 1,826                                                                                        | 14.70%  | 14,335 | 14.46%                   | 2,365  | 4.61%   | 4,699                                                                                                      | 15.16%  | 913                                                  | 6.26%   | 13,644            | 12.27%  | 37,782                | 11.82%  |  |
| 11-15 Years                                                                                              | 1,987                                                                                        | 16.00%  | 19,036 | 19.20%                   | 503    | 0.98%   | 4,067                                                                                                      | 13.12%  | 211                                                  | 1.45%   | 9,769             | 8.79%   | 35,573                | 11.13%  |  |
| 16-20 Years                                                                                              | 1,725                                                                                        | 13.89%  | 16,937 | 17.09%                   | 272    | 0.53%   | 4,140                                                                                                      | 13.35%  | 114                                                  | 0.78%   | 8,479             | 7.63%   | 31,667                | 9.91%   |  |
| 21-25 Years                                                                                              | 866                                                                                          | 6.97%   | 8,387  | 8.46%                    | 157    | 0.31%   | 1,734                                                                                                      | 5.59%   | 58                                                   | 0.40%   | 4,204             | 3.78%   | 15,406                | 4.82%   |  |
| 26-30 Years                                                                                              | 554                                                                                          | 4.46%   | 4,646  | 4.69%                    | 158    | 0.31%   | 752                                                                                                        | 2.43%   | 65                                                   | 0.45%   | 3,035             | 2.73%   | 9,210                 | 2.88%   |  |
| 31-35 Years                                                                                              | 182                                                                                          | 1.47%   | 922    | 0.93%                    | 77     | 0.15%   | 193                                                                                                        | 0.62%   | 27                                                   | 0.19%   | 912               | 0.82%   | 2,313                 | 0.72%   |  |
| 36-40 Years                                                                                              | 149                                                                                          | 1.20%   | 745    | 0.75%                    | 141    | 0.28%   | 133                                                                                                        | 0.43%   | 25                                                   | 0.17%   | 620               | 0.56%   | 1,813                 | 0.57%   |  |
| >40 Years                                                                                                | 52                                                                                           | 0.42%   | 206    | 0.21%                    | 193    | 0.38%   | 47                                                                                                         | 0.15%   | 19                                                   | 0.13%   | 327               | 0.29%   | 844                   | 0.26%   |  |
| Totals (and percent of overall total)                                                                    | 12,420                                                                                       | 3.89%   | 99,127 | 31.02%                   | 51,247 | 16.04%  | 31,001                                                                                                     | 9.70%   | 14,579                                               | 4.56%   | 111,193           | 34.79%  | 319,567               |         |  |
| This table is de-duplicated at the district level by PIC and staff group. This will result in some staff |                                                                                              |         |        |                          |        |         | **The "All Staff Group Total" column is the sum of the six staff group columns. It is not a headcount. Any |         |                                                      |         |                   |         |                       |         |  |
| members being counted in multiple dis                                                                    | duplication that appears in the individual cells will also affect the all staff group totals |         |        |                          |        |         |                                                                                                            |         |                                                      |         |                   |         |                       |         |  |