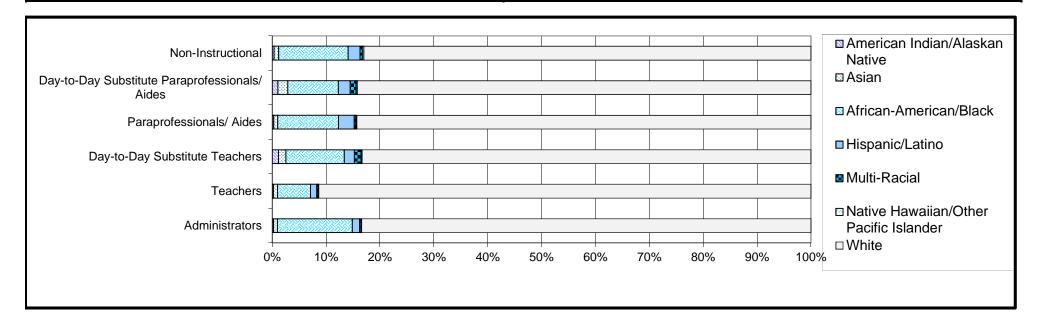

## REP Summary Report — Fall 2015 Race-Ethnicity State of Michigan

|                                                                                                          |                                                                                                                |         |          |         |                                   | Staff   | Group                                                                                   |         |                                                      |                                                                       |                   |         |                            |         |  |  |  |
|----------------------------------------------------------------------------------------------------------|----------------------------------------------------------------------------------------------------------------|---------|----------|---------|-----------------------------------|---------|-----------------------------------------------------------------------------------------|---------|------------------------------------------------------|-----------------------------------------------------------------------|-------------------|---------|----------------------------|---------|--|--|--|
| Race-Ethnicity<br>by Staff Group                                                                         | Administrators                                                                                                 |         | Teachers |         | Day-to-Day Substitute<br>Teachers |         | Paraprofessionals/<br>Aides                                                             |         | Day-to-Day Substitute<br>Paraprofessionals/<br>Aides |                                                                       | Non-Instructional |         | All Staff<br>Group Total** |         |  |  |  |
| Race-Ethnicity                                                                                           | Count                                                                                                          | Percent | Count    | Percent | Count                             | Percent | Count                                                                                   | Percent | Count                                                | Percent                                                               | Count             | Percent | Count                      | Percent |  |  |  |
| American Indian/Alaskan Native                                                                           | 33                                                                                                             | 0.27%   | 214      | 0.22%   | 606                               | 1.18%   | 91                                                                                      | 0.29%   | 154                                                  | 1.06%                                                                 | 396               | 0.36%   | 1,494                      | 0.47%   |  |  |  |
| Asian                                                                                                    | 87                                                                                                             | 0.70%   | 766      | 0.77%   | 703                               | 1.37%   | 227                                                                                     | 0.73%   | 268                                                  | 1.84%                                                                 | 960               | 0.86%   | 3,011                      | 0.94%   |  |  |  |
| African-American/Black                                                                                   | 1,725                                                                                                          | 13.89%  | 6,074    | 6.13%   | 5,542                             | 10.81%  | 3,498                                                                                   | 11.28%  | 1,367                                                | 9.38%                                                                 | 14,306            | 12.87%  | 32,512                     | 10.17%  |  |  |  |
| Hispanic/Latino                                                                                          | 172                                                                                                            | 1.38%   | 1,145    | 1.16%   | 962                               | 1.88%   | 901                                                                                     | 2.91%   | 323                                                  | 2.22%                                                                 | 2,455             | 2.21%   | 5,958                      | 1.86%   |  |  |  |
| Multi-Racial                                                                                             | 35                                                                                                             | 0.28%   | 254      | 0.26%   | 647                               | 1.26%   | 96                                                                                      | 0.31%   | 160                                                  | 1.10%                                                                 | 497               | 0.45%   | 1,689                      | 0.53%   |  |  |  |
| Native Hawaiian/Other Pacific Islander                                                                   | ther Pacific Islander 7 0.06% 107 0.11% 95                                                                     |         |          |         |                                   |         |                                                                                         |         | 31                                                   | 0.21%                                                                 | 294               | 0.26%   | 587                        | 0.18%   |  |  |  |
| White                                                                                                    | 10,361                                                                                                         | 83.42%  | 90,567   | 91.36%  | 42,692                            | 83.31%  | 26,135                                                                                  | 84.30%  | 12,276                                               | 84.20%                                                                | 92,285            | 83.00%  | 274,316                    | 85.84%  |  |  |  |
| Totals (and percent of overall total)                                                                    | Totals (and percent of overall total)         12,420         3.89%         99,127         31.02%         51,24 |         |          |         |                                   |         |                                                                                         |         |                                                      | 47   16.04%   31,001   9.70%   14,579   4.56%   111,193   34.79%   31 |                   |         |                            |         |  |  |  |
| This table is de-duplicated at the district level by PIC and staff group. This will result in some staff |                                                                                                                |         |          |         |                                   |         | **The "All Staff Group Total" column is the sum of the six staff group columns. It is n |         |                                                      |                                                                       |                   |         |                            | ny      |  |  |  |
| members being counted in multiple districts                                                              | duplication that appears in the individual cells will also affect the all staff group totals.                  |         |          |         |                                   |         |                                                                                         |         |                                                      |                                                                       |                   |         |                            |         |  |  |  |