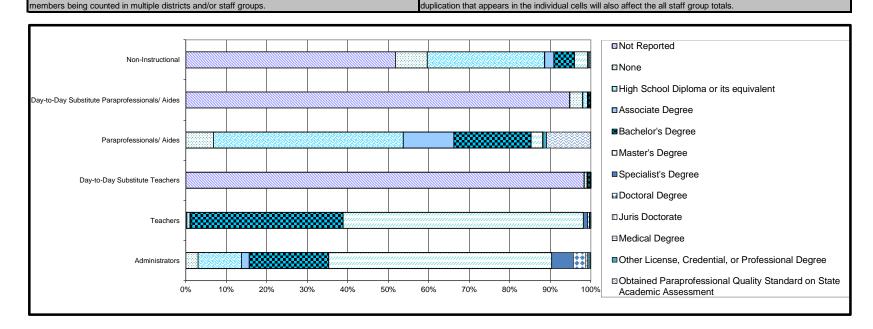

| Totals (and percent of overall total) | 12,420         | 3.89%   | 99,127   | 31.02%  | 51,247 | 16.04%  | 31,001 | 9.70%   | 14,579 | 4.56%     | 111,193 | 34.79%  | 319,567 |         |





#### REP Summary Report — Fall 2015 Entity Type State of Michigan

|                                                                                                                                                                                                                         |                |         |          |         |                                   | Staff   | Group                       |         |                                                      |         |                   |             |                         |         |
|-------------------------------------------------------------------------------------------------------------------------------------------------------------------------------------------------------------------------|----------------|----