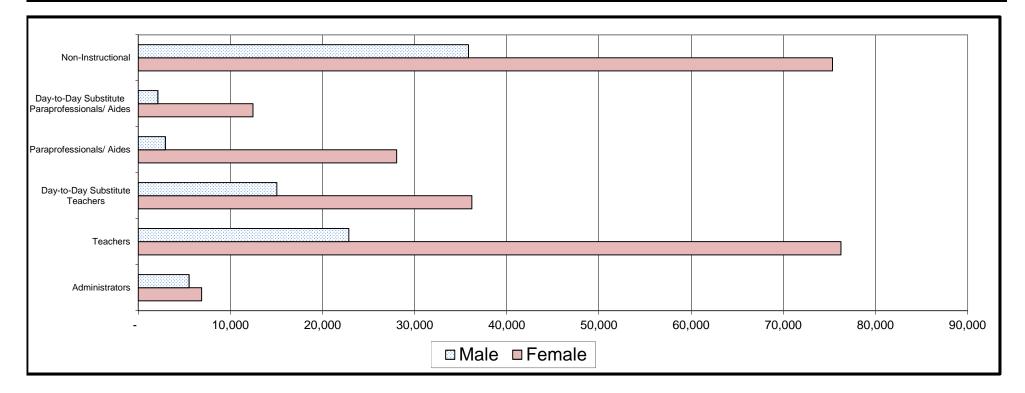

#### REP Summary Report — Fall 2015 Gender State of Michigan

|                                           |                                                                                                   |                                                                                                                                                                                                                                                                                                                                                                                                                                                                                                                                                                                                                                                                                                                                                                                                                                                                                                                                                                                                                                                                                                                                                                                                                                                                                                                                                                                                                                                                                                                                                                                                                                                                                                                                                                                                                                                                                                                                                                                                                                                                                                                                |          |        |                                   | Staff  | Group                       |        |                                                                                               |        |                   |        |                            |         |  |  |  |
|-------------------------------------------|---------------------------------------------------------------------------------------------------|--------------------------------------------------------------------------------------------------------------------------------------------------------------------------------------------------------------------------------------------------------------------------------------------------------------------------------------------------------------------------------------------------------------------------------------------------------------------------------------------------------------------------------------------------------------------------------------------------------------------------------------------------------------------------------------------------------------------------------------------------------------------------------------------------------------------------------------------------------------------------------------------------------------------------------------------------------------------------------------------------------------------------------------------------------------------------------------------------------------------------------------------------------------------------------------------------------------------------------------------------------------------------------------------------------------------------------------------------------------------------------------------------------------------------------------------------------------------------------------------------------------------------------------------------------------------------------------------------------------------------------------------------------------------------------------------------------------------------------------------------------------------------------------------------------------------------------------------------------------------------------------------------------------------------------------------------------------------------------------------------------------------------------------------------------------------------------------------------------------------------------|----------|--------|-----------------------------------|--------|-----------------------------|--------|-----------------------------------------------------------------------------------------------|--------|-------------------|--------|----------------------------|---------|--|--|--|
| Gender<br>by Staff Group                  | Adminis                                                                                           | strators                                                                                                                                                                                                                                                                                                                                                                                                                                                                                                                                                                                                                                                                                                                                                                                                                                                                                                                                                                                                                                                                                                                                                                                                                                                                                                                                                                                                                                                                                                                                                                                                                                                                                                                                                                                                                                                                                                                                                                                                                                                                                                                       | Teachers |        | Day-to-Day Substitute<br>Teachers |        | Paraprofessionals/<br>Aides |        | Day-to-Day Substitute<br>Paraprofessionals/<br>Aides                                          |        | Non-Instructional |        | All Staff<br>Group Total** |         |  |  |  |
| Gender                                    | Count                                                                                             | Count Percent Co |          |        |                                   |        |                             |        |                                                                                               |        |                   |        |                            | Percent |  |  |  |
| Female                                    | 6,896                                                                                             | 55.52%                                                                                                                                                                                                                                                                                                                                                                                                                                                                                                                                                                                                                                                                                                                                                                                                                                                                                                                                                                                                                                                                                                                                                                                                                                                                                                                                                                                                                                                                                                                                                                                                                                                                                                                                                                                                                                                                                                                                                                                                                                                                                                                         | 76,261   | 76.93% | 36,208                            | 70.65% | 28,047                      | 90.47% | 12,455                                                                                        | 85.43% | 75,341            | 67.76% | 235,208                    | 73.60%  |  |  |  |
| Male                                      | 5,524                                                                                             | 44.48%                                                                                                                                                                                                                                                                                                                                                                                                                                                                                                                                                                                                                                                                                                                                                                                                                                                                                                                                                                                                                                                                                                                                                                                                                                                                                                                                                                                                                                                                                                                                                                                                                                                                                                                                                                                                                                                                                                                                                                                                                                                                                                                         | 22,866   | 23.07% | 15,039                            | 29.35% | 2,954                       | 9.53%  | 2,124                                                                                         | 14.57% | 35,852            | 32.24% | 84,359                     | 26.40%  |  |  |  |
| Totals (and percent of overall total)     | cent of overall total) 12,420 3.89% 99,127 31.02% 51,247 16.04% 31,001 9.70% 14,579 4.56% 111,193 |                                                                                                                                                                                                                                                                                                                                                                                                                                                                                                                                                                                                                                                                                                                                                                                                                                                                                                                                                                                                                                                                                                                                                                                                                                                                                                                                                                                                                                                                                                                                                                                                                                                                                                                                                                                                                                                                                                                                                                                                                                                                                                                                |          |        |                                   |        |                             |        |                                                                                               |        |                   |        | 319,567                    |         |  |  |  |
| This table is de-duplicated at the distri | some staff                                                                                        | **The "All Staff Group Total" column is the sum of the six staff group columns. It is not a headcount. Any                                                                                                                                                                                                                                                                                                                                                                                                                                                                                                                                                                                                                                                                                                                                                                                                                                                                                                                                                                                                                                                                                                                                                                                                                                                                                                                                                                                                                                                                                                                                                                                                                                                                                                                                                                                                                                                                                                                                                                                                                     |          |        |                                   |        |                             |        |                                                                                               |        |                   |        |                            |         |  |  |  |
| members being counted in multiple dis-    | nembers being counted in multiple districts and/or staff groups.                                  |                                                                                                                                                                                                                                                                                                                                                                                                                                                                                                                                                                                                                                                                                                                                                                                                                                                                                                                                                                                                                                                                                                                                                                                                                                                                                                                                                                                                                                                                                                                                                                                                                                                                                                                                                                                                                                                                                                                                                                                                                                                                                                                                |          |        |                                   |        |                             |        | duplication that appears in the individual cells will also affect the all staff group totals. |        |                   |        |                            |         |  |  |  |