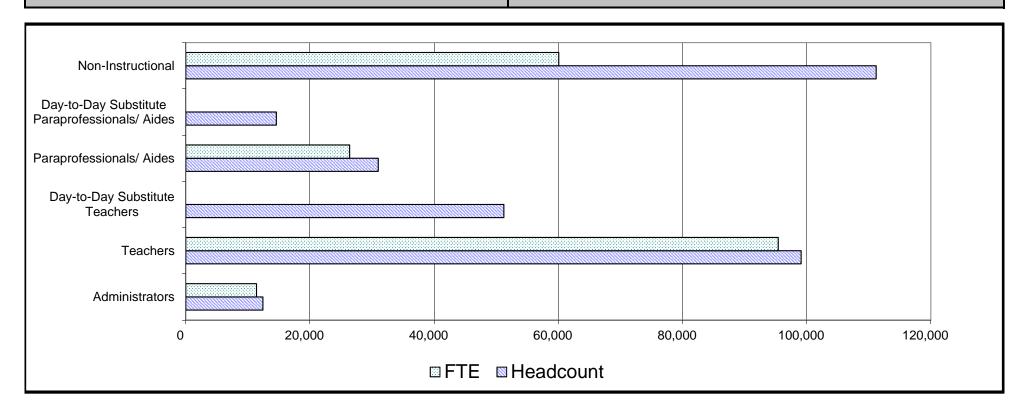

## REP Summary Report — Fall 2015 Headcount and FTE State of Michigan

|                                  |                |         |           |         |                                   | Staff   | Group                       |         |                                                      |         |            |          |                            |
|----------------------------------|----------------|---------|-----------|---------|-----------------------------------|---------|-----------------------------|---------|------------------------------------------------------|---------|------------|----------|----------------------------|
| Headcount and FTE by Staff Group | Administrators |         | Teachers  |         | Day-to-Day Substitute<br>Teachers |         | Paraprofessionals/<br>Aides |         | Day-to-Day Substitute<br>Paraprofessionals/<br>Aides |         | Non-Instru | uctional | All Staff<br>Group Total** |
| Headcount and FTE                | Count          | Percent | Count     | Percent | Count                             | Percent | Count                       | Percent | Count                                                | Percent | Count      | Percent  | Count                      |
| Headcount                        | 12,420         | 3.89%   | 99,127    | 31.02%  | 51,247                            | 16.04%  | 31,001                      | 9.70%   | 14,579                                               | 4.56%   | 111,193    | 34.79%   | 319,567                    |
| FTE                              | 11,394.50      | 5.89%   | 95,440.00 | 49.37%  | Not Rep                           | oorted  | 26,396.03                   | 13.65%  | Not Re                                               | eported | 60,085.09  | 31.08%   | 193,315.62                 |

This table is de-duplicated at the district level by PIC and staff group. This will result in some staff members being counted in multiple districts and/or staff groups.

\*\*The "All Staff Group Total" column is the sum of the six staff group columns. It is not a headcount. Any duplication that appears in the individual cells will also affect the all staff group totals.