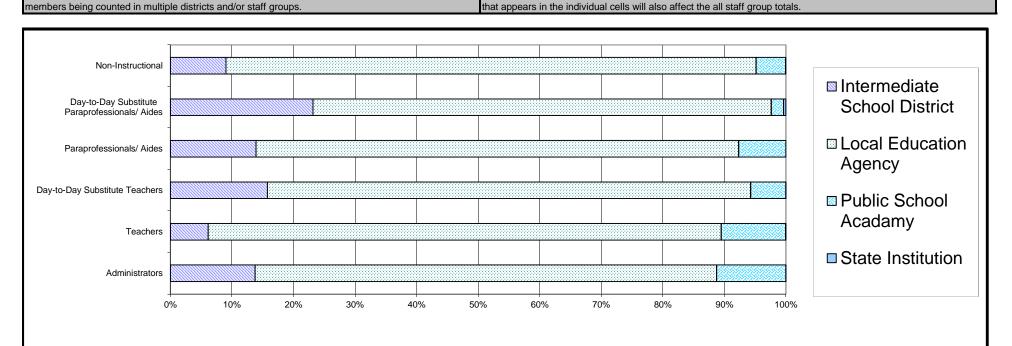

| 51,247         | 16.04%  | 31,001   | 9.70%   | 14,579                            | 4.56%   | 111,193                     | 34.79%  | 319,567                                              |         |                   |             |                         |         |
| This table is de-duplicated at the district level by PIC and staff group. This will result in some staff  **The "All Staff Group Total" column is the sum of the six staff group columns. It is not a headcount. Any du |                |         |          |         |                                   |         |                             |         |                                                      |         |                   | luplication |                         |         |