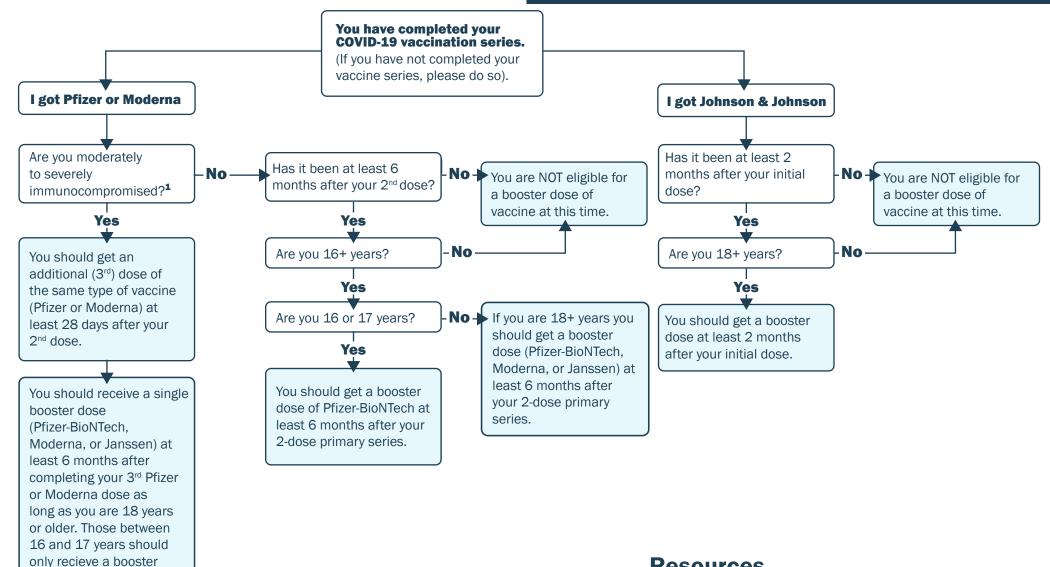

## Who is eligible for an extra dose of COVID-19 vaccine?

Bring a copy of your COVID-19 vaccination record card with you to your appointment.2

Reminder!

Some people may prefer a different vaccine type for their booster; mixing and matching is allowed as long as you are 18+. If you are 16 or 17 years, the only vaccine you should recieve for your booster is the Pfizer vaccine.