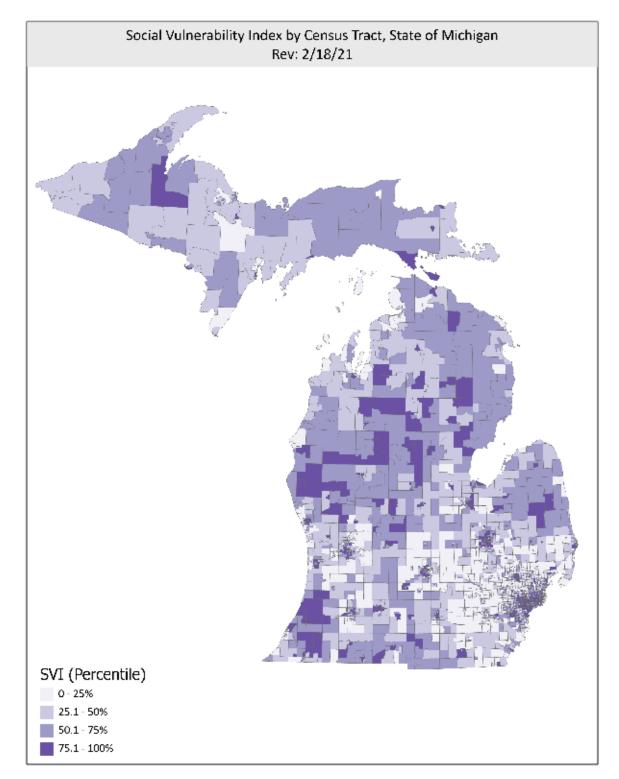

# MAP ONE: State of Michigan by Social Vulnerability Index Level

#### ATTACHMENT A: Census tracts by social vulnerability index reference materials

MDHHS is seeking applications for vaccination outreach strategy to adults age 60 and over in communities with social vulnerabilities. Applications must serve adults aged 60 and over in one or more of these tracts. The two maps below provide SVI Values by quartile across the state. The table below provides the Census Tract Location and SVI Value that needs to be included in your letter of application.