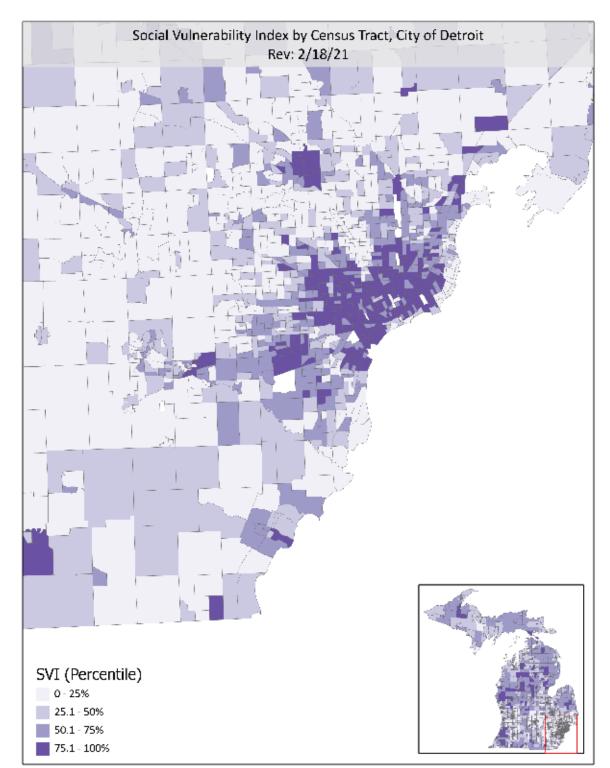

## MAP TWO: City of Detroit Census Tracts by Social Vulnerability Index Level

#### ATTACHMENT A: Census tracts by social vulnerability index reference materials

MDHHS is seeking applications for vaccination outreach strategy to adults age 60 and over in communities with social vulnerabilities. Applications must serve adults aged 60 and over in one or more of these tracts. The two maps below provide SVI Values by quartile across the state. The table below provides the Census Tract Location and SVI Value that needs to be included in your letter of application.