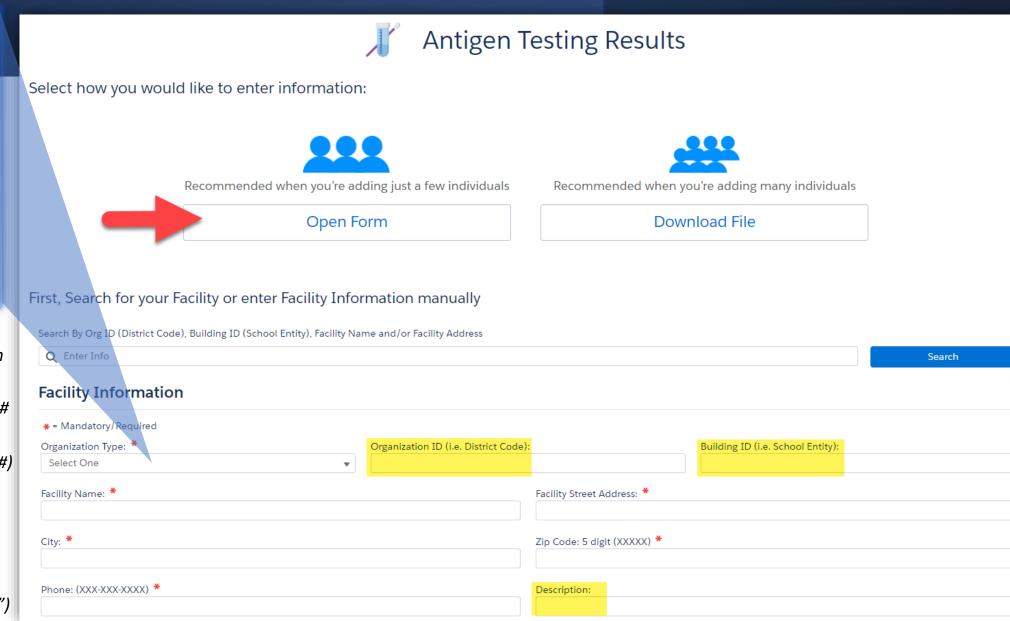

### </> Entering by FORM (Manual Enter Facility Info)

- Select Org Type (i.e. "School"; or non-school youth sports use "Public Venue")
- Org ID (i.e. School District # or LTC license)
- **Bldg ID** (i.e. School Entity #)
- Facility Name, Address, Phone
- **Description** (i.e. sport "soccer", or type "staff", "visitors", "prom", "AT HOME")