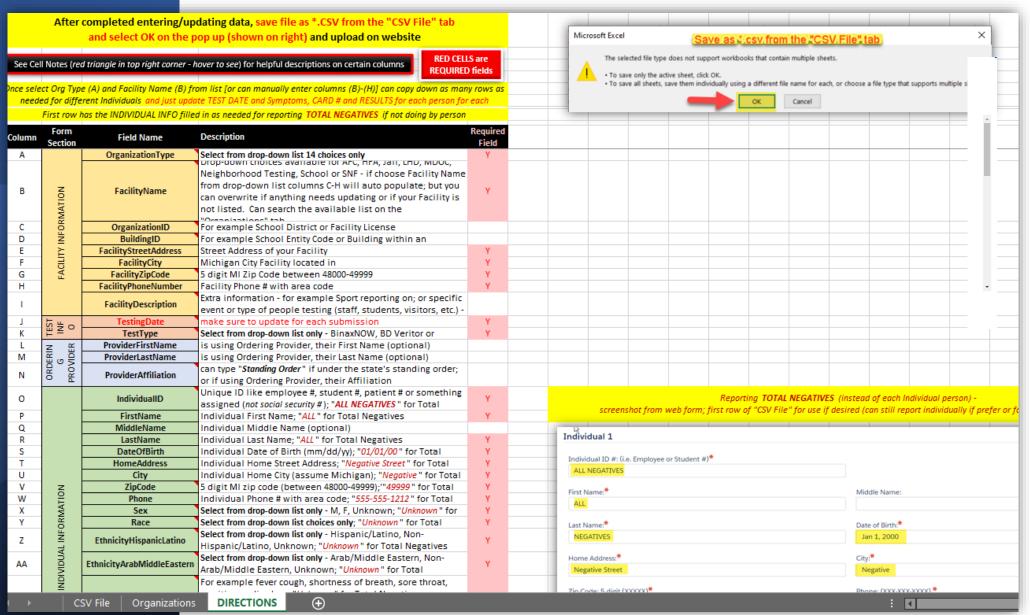

### **Directions on Use**

- Important Notes
- Column Info
  - Form Section
  - Descriptions
  - if Required
- Must be on CSV
  File tab and Save
  as \*.csv for file to
  upload (note pop up
  must click "OK" see
  screenshot)

- Notes with info. if hover over cells with red triangles in top right corner of Column Header Names in row 1
- Red Cells/Columns are required fields\*

| <b>⊿</b>   A                                                     | В            | C              | D          | E                     |              |                 | н                   | · '                 |             | K -                     | L                     | М                 | N I                   |
|------------------------------------------------------------------|--------------|----------------|------------|-----------------------|--------------|-----------------|---------------------|---------------------|-------------|-------------------------|-----------------------|-------------------|-----------------------|
| 1 OrganizationType                                               | FacilityName | OrganizationID | BuildingID | FacilityStreetAddress | FacilityCity | FacilityZipCode | FacilityPhoneNumber | FacilityDescription | TestingDate | TestType                | Select from drop-down | rovider Last Name | ProviderAffiliation I |
| 2 School                                                         |              | 63160          | 6292       | 3380 Orchard Lake Rd  | Orchard Lake | 48324           |                     |                     |             | ዣ                       | list only             |                   | Stading Order         |
|                                                                  | 1            |                |            |                       |              |                 |                     |                     |             |                         | Ţ                     |                   |                       |
| 4 Public Venue                                                   |              |                |            |                       |              |                 |                     |                     |             | BinaxNOV                | 3                     |                   |                       |
| School Shelter                                                   |              |                |            |                       |              |                 |                     |                     |             | BD Veritor<br>CareStart |                       |                   |                       |
| 6 SNF (Skilled Nursing Facility)                                 |              |                |            |                       |              |                 |                     |                     |             | CareStart               |                       |                   |                       |
| 7 Training                                                       |              |                |            |                       |              |                 |                     |                     |             |                         |                       |                   |                       |
| OTHER - STATE AGENCY (i.e. DMVA or F<br>OTHER - NON STATE AGENCY | U            |                |            |                       |              |                 |                     |                     |             |                         |                       |                   |                       |
| OTHER - NON STATE AGENCY                                         | <u> </u>     |                | 1          |                       |              |                 | -                   |                     |             |                         |                       |                   |                       |

- Select **Organization Type** if AFC, HFA, Jail, LHD, MDOC, Neighborhood, School or SNF; the **Facility Name** will have drop-down choices to pick from and if select will autofill **OrgID**, **BuildingID**, **Street Address**, **City**, **Zip**
- Can type in all **Facility Info** if not in list or want to update (must add **Phone #; Description** can be sport i.e. "soccer", or type "staff", "visitors", "prom", "AT HOME", etc.)
- Enter Testing Date and select Test Type majority sent have been "BinaxNOW"
- **Provider Info** if have qualified licensee (PARN, RN, LNP, PA, Physician or Dentist) Name or if using the State "**Standing**" **Order**" type in Provider Affiliation column N (i.e. Schools)
- Can copy down **Facility Info** and **Provider Info** for as many rows as need