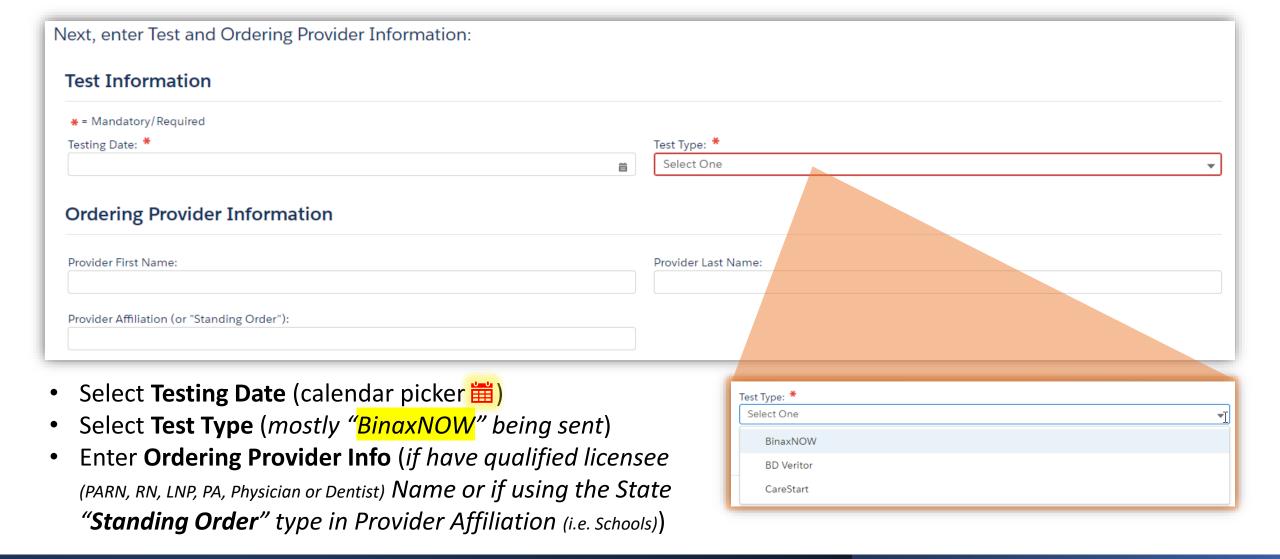

- Select **Organization Type** if AFC, HFA, Jail, LHD, MDOC, Neighborhood, School or SNF; the **Facility Name** will have drop-down choices to pick from and if select will autofill **OrgID**, **BuildingID**, **Street Address**, **City**, **Zip**
- Can type in all **Facility Info** if not in list or want to update (must add **Phone #; Description** can be sport i.e. "soccer", or type "staff", "visitors", "prom", "AT HOME", etc.)
- Enter Testing Date and select Test Type majority sent have been "BinaxNOW"
- **Provider Info** if have qualified licensee (PARN, RN, LNP, PA, Physician or Dentist) Name or if using the State "**Standing**" **Order**" type in Provider Affiliation column N (i.e. Schools)
- Can copy down **Facility Info** and **Provider Info** for as many rows as need