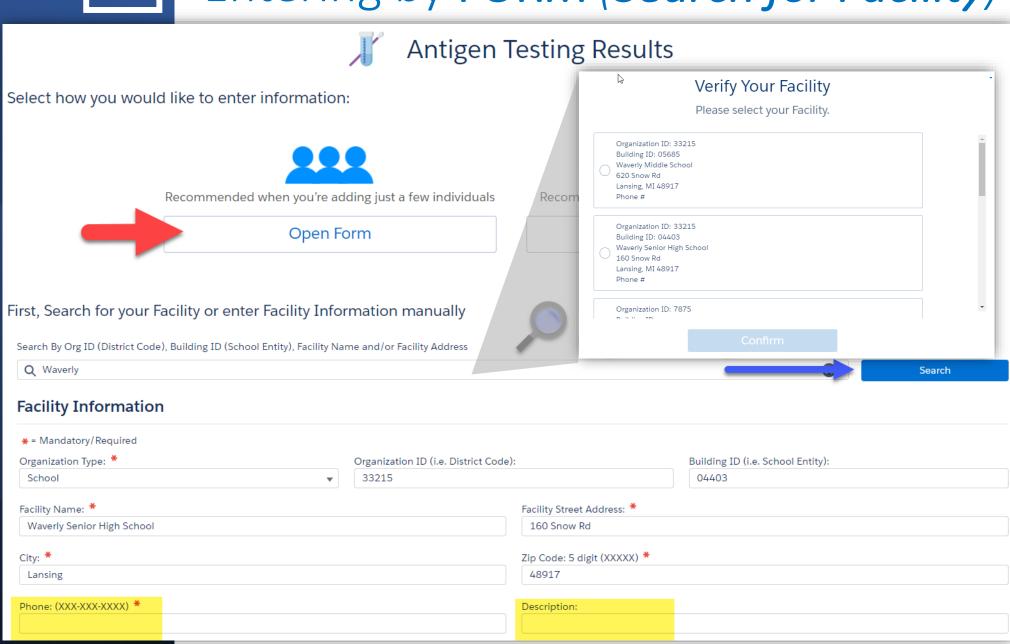

### Entering by FORM (Search for Facility)

- \* AFC \* MDOC
- \* HFA \* Neighborhood
- \* Jail \* School
- \* LHD \* SNF

New Search

Capability for some Organizations\* can select from list and will autofill Org.
Type, Org. ID & Building ID (if applicable), Facility
Name and Address

Can update any fields if desired and still add Phone # and Description (i.e. sport "soccer", or type "staff", "visitors", "prom", "AT HOME", etc.)