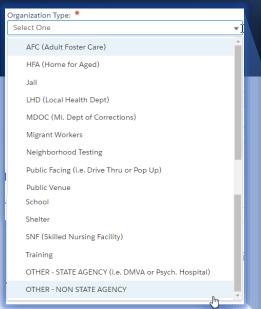

### </> Entering by FORM (Manual Enter Facility Info)

- Select Org Type (i.e. "School"; or non-school youth sports use "Public Venue")
- Org ID (i.e. School District # or LTC license)
- **Bldg ID** (i.e. School Entity #)
- Facility Name, Address, Phone
- **Description** (i.e. sport "soccer", or type "staff", "visitors", "prom", "AT HOME")