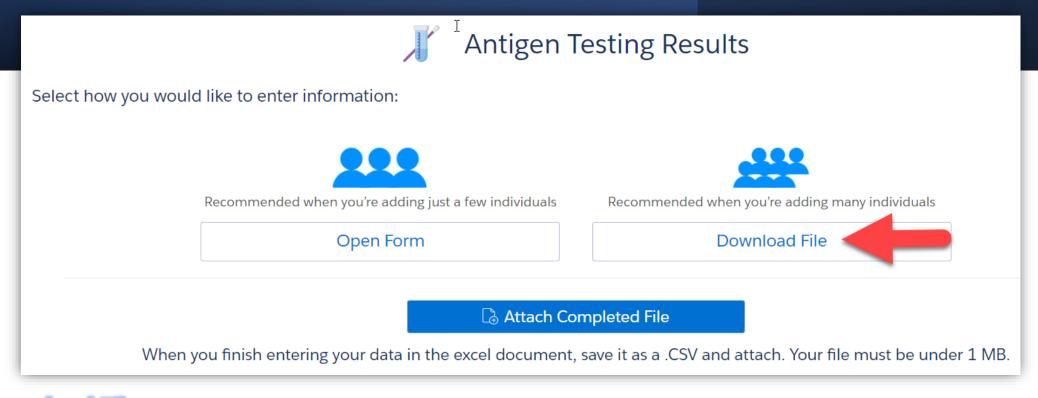

## Entering by FILE (Download File)

- Select Download File open the Excel document downloaded and fill in per directions
- DIRECTIONS tab has column information and instructions on file use
- Must "Save As" a \*.CSV file from CSV File tab to upload (clicking Attach Completed File ) under 1MB
- Can save your file roster for reuse, just remember to update Date, Symptoms, Card # and Results as appropriate for each submission (as well as adding individuals as necessary or removing if not appropriate for that day's submission)

### **Directions on Use**

- Important Notes
- Column Info
  - Form Section
  - Descriptions
  - if Required
- Must be on CSV
  File tab and Save
  as \*.csv for file to
  upload (note pop up
  must click "OK" see
  screenshot)